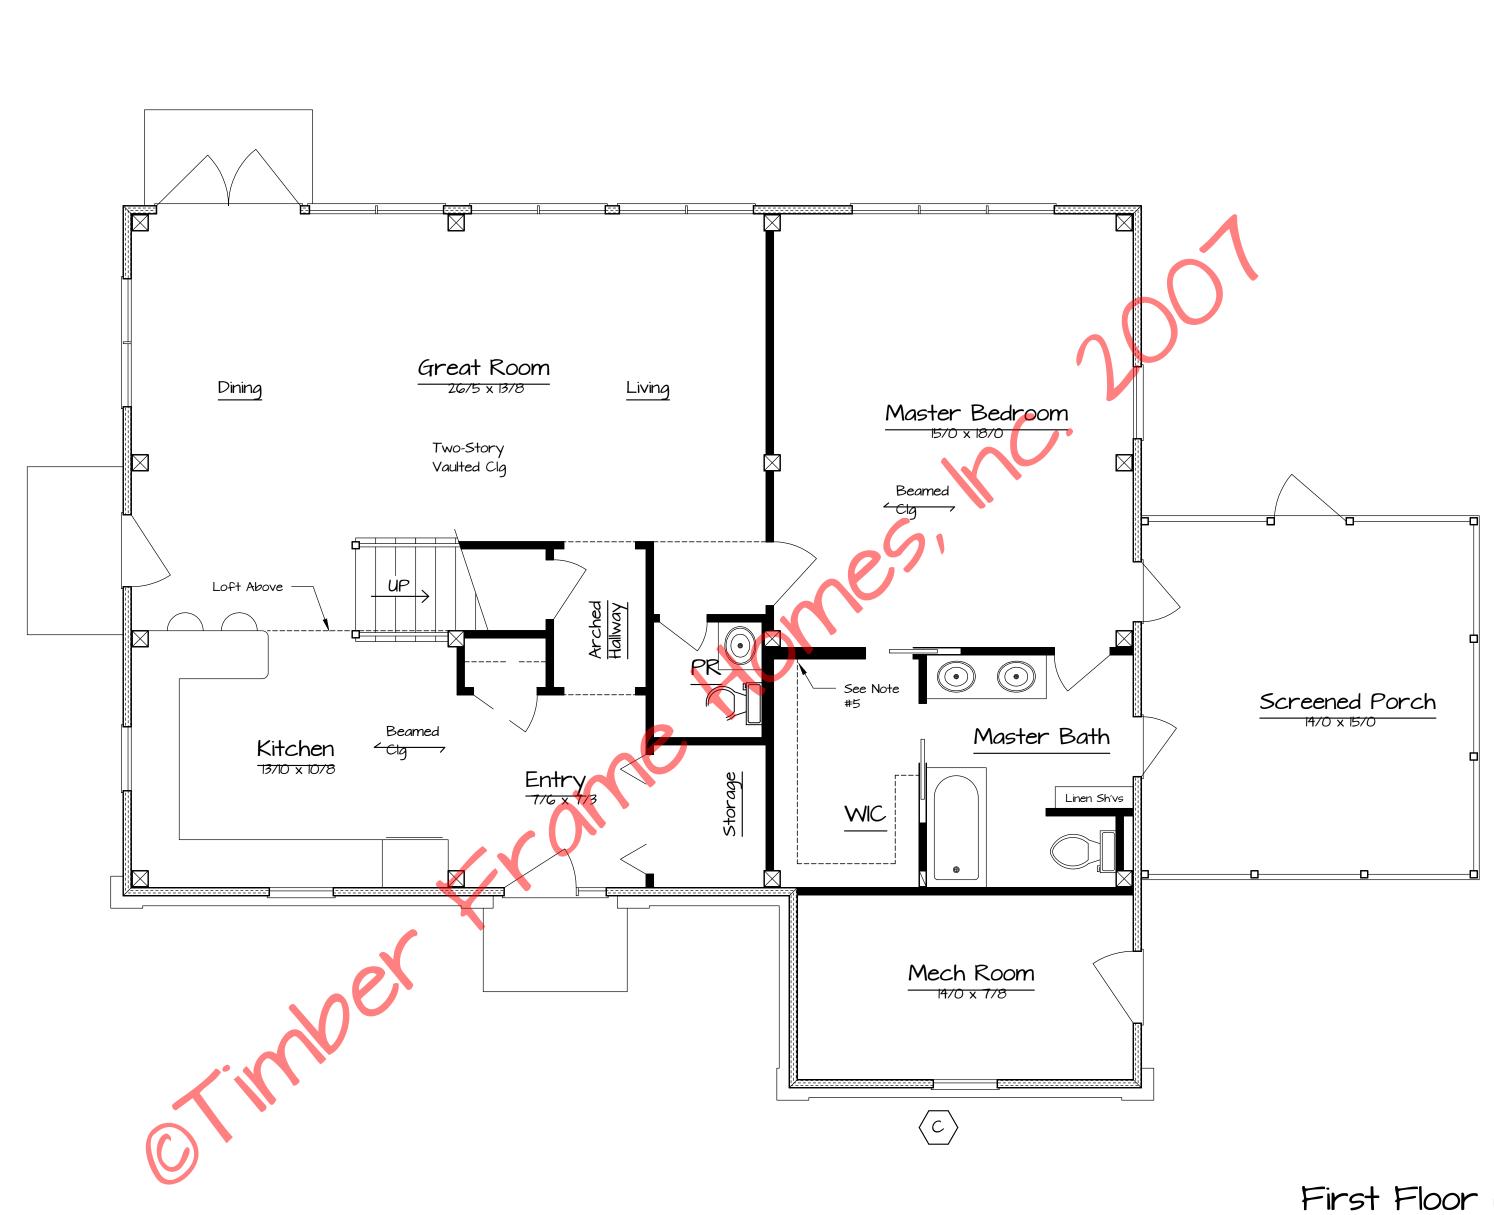

First Floor Plan

|                 | REVISIONS |          |                                 |    | Copyright 2007 by Timber Frame Homes, Inc                                                                  |
|-----------------|-----------|----------|---------------------------------|----|------------------------------------------------------------------------------------------------------------|
|                 | VO.       | DATE     | REMARKS                         | ВУ | All Cadaral state and local codes ordinance re-                                                            |
| 1               | 1         | 10-10-07 | Final                           |    | All federal, state, and local codes, ordinance, regularitions etc. shall be considered as part of specific |
| $\widetilde{z}$ | 2)        | 11-26-07 | Revise Wdo's & Delete Fireplace |    | cations for this building and shall take precedence                                                        |
|                 |           |          |                                 |    | over anything shown, described, or implied where                                                           |
|                 |           |          |                                 |    | same are at variance. All dimensions and condi-                                                            |
|                 |           |          |                                 |    | tions shall be verified on site by builder.                                                                |