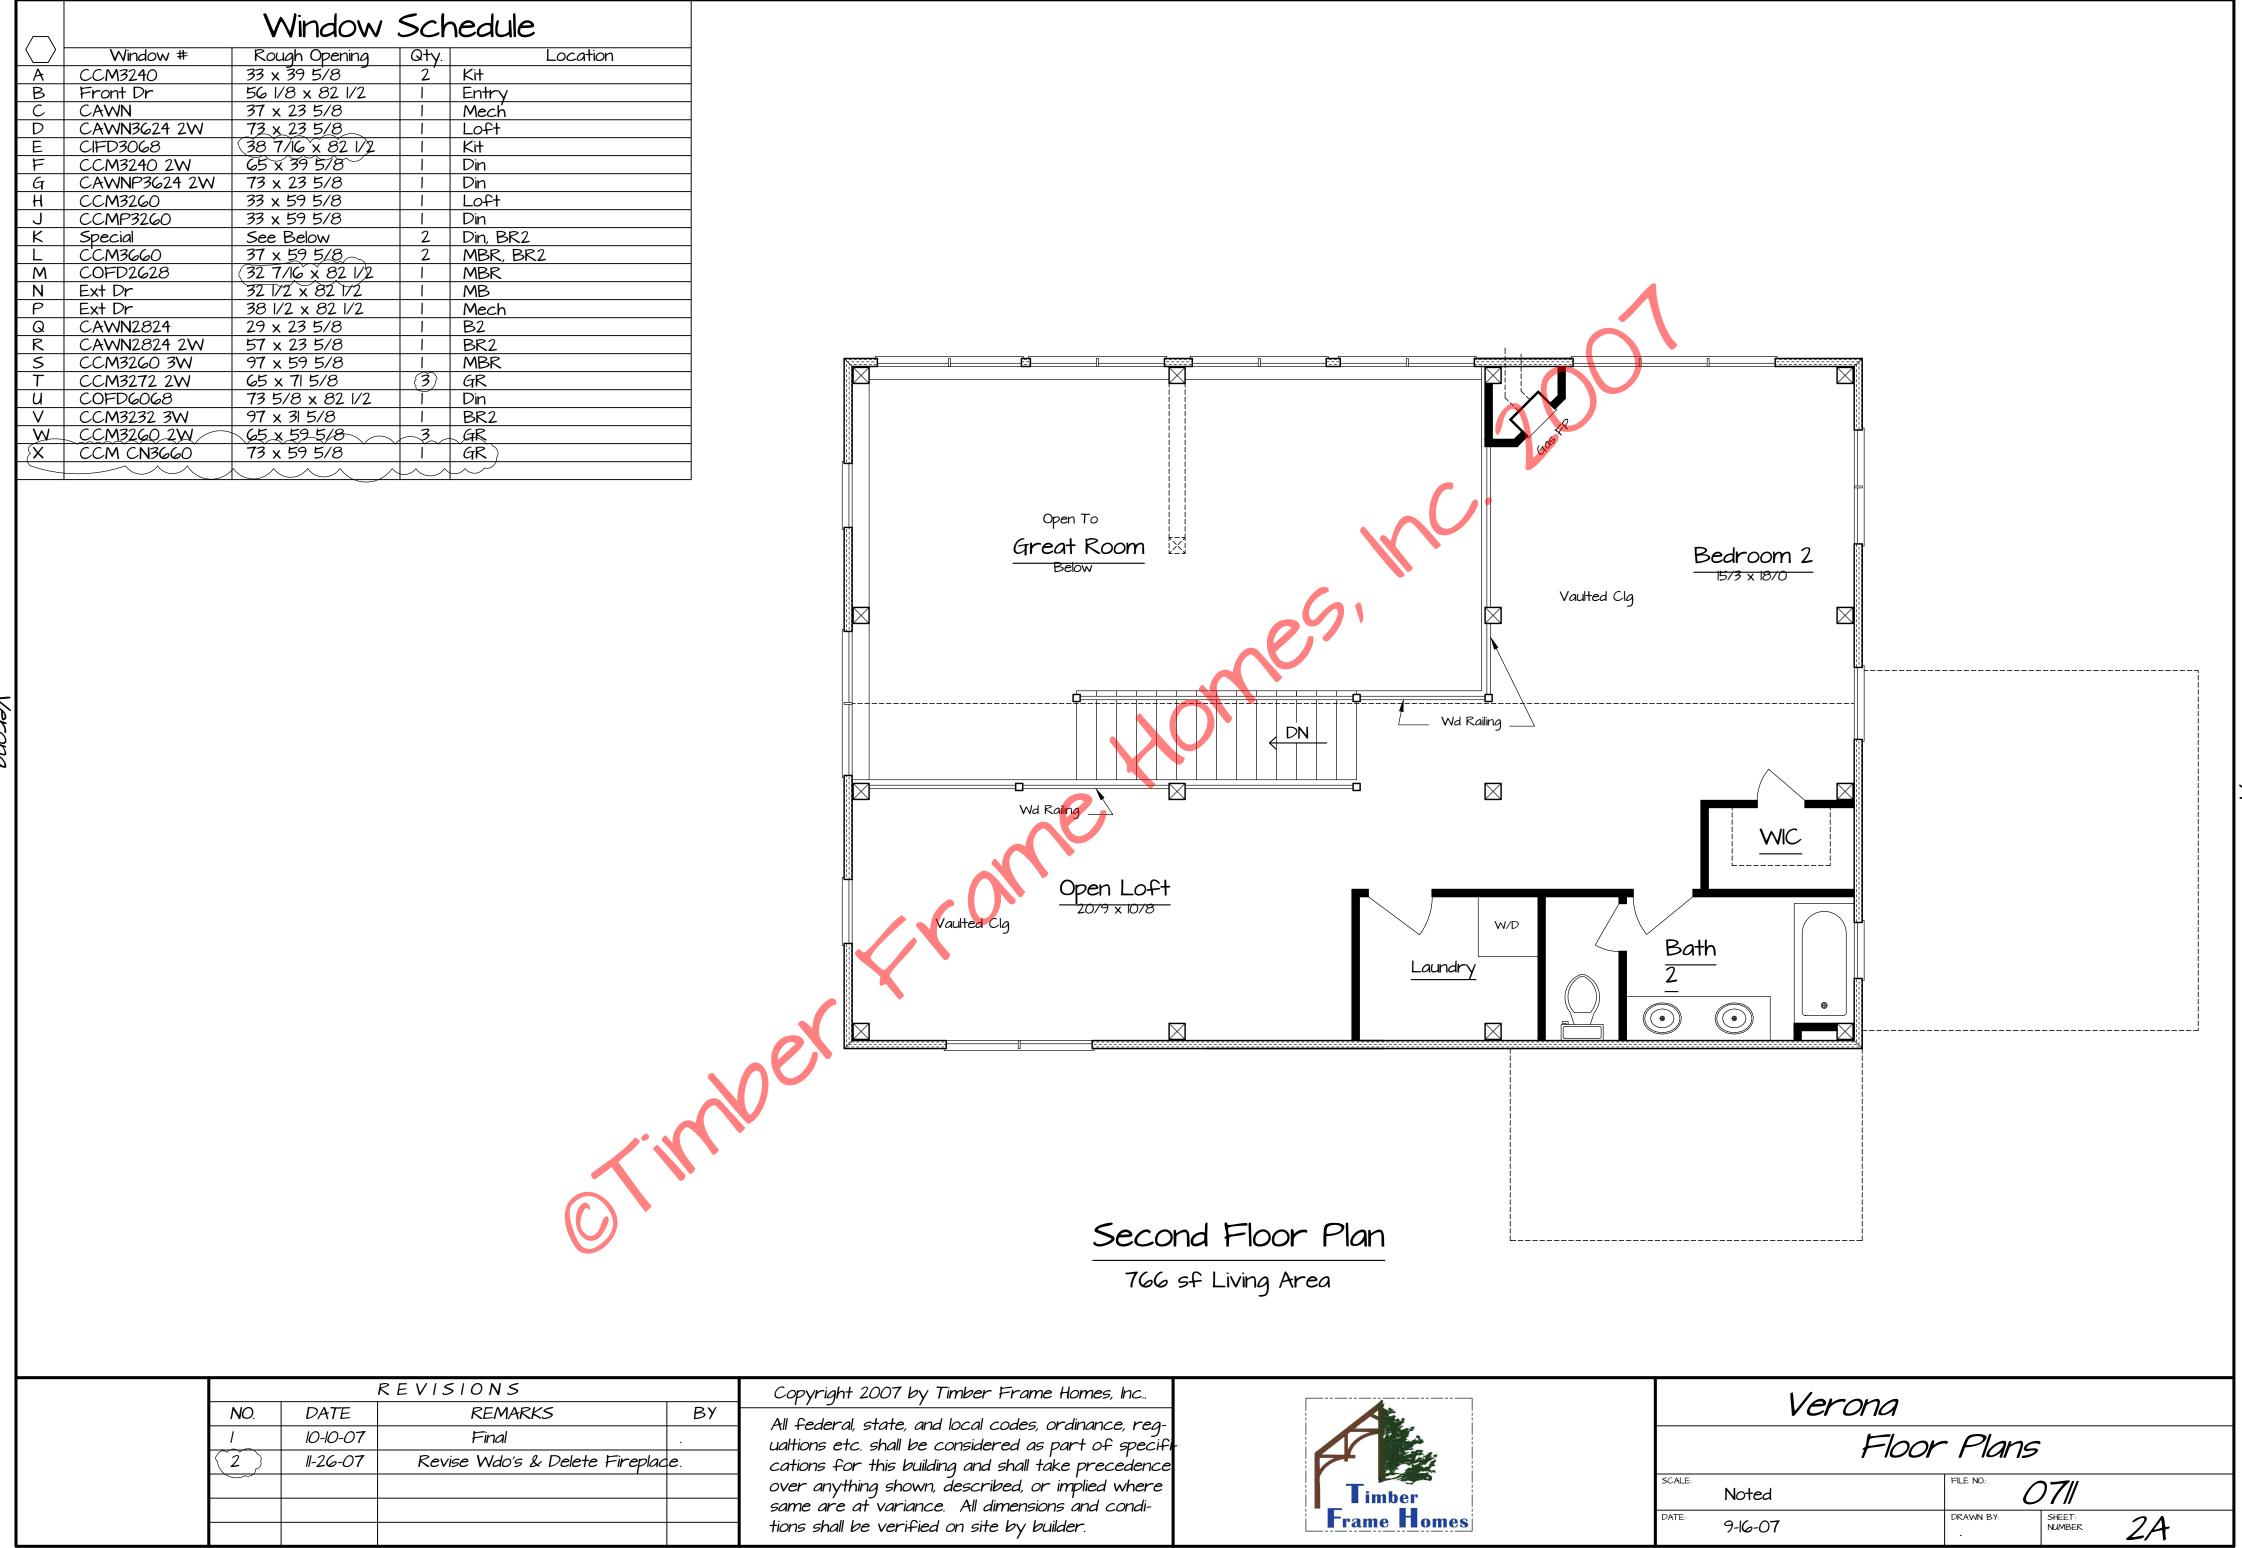

|        | Verona      |           |                    |  |  |
|--------|-------------|-----------|--------------------|--|--|
|        | Floor Plans |           |                    |  |  |
| SCALE: | Noted       | FILE NO:  | 0711               |  |  |
| PATE:  | 9-16-07     | DRAWN BY: | SHEET:<br>NUMBER 2 |  |  |