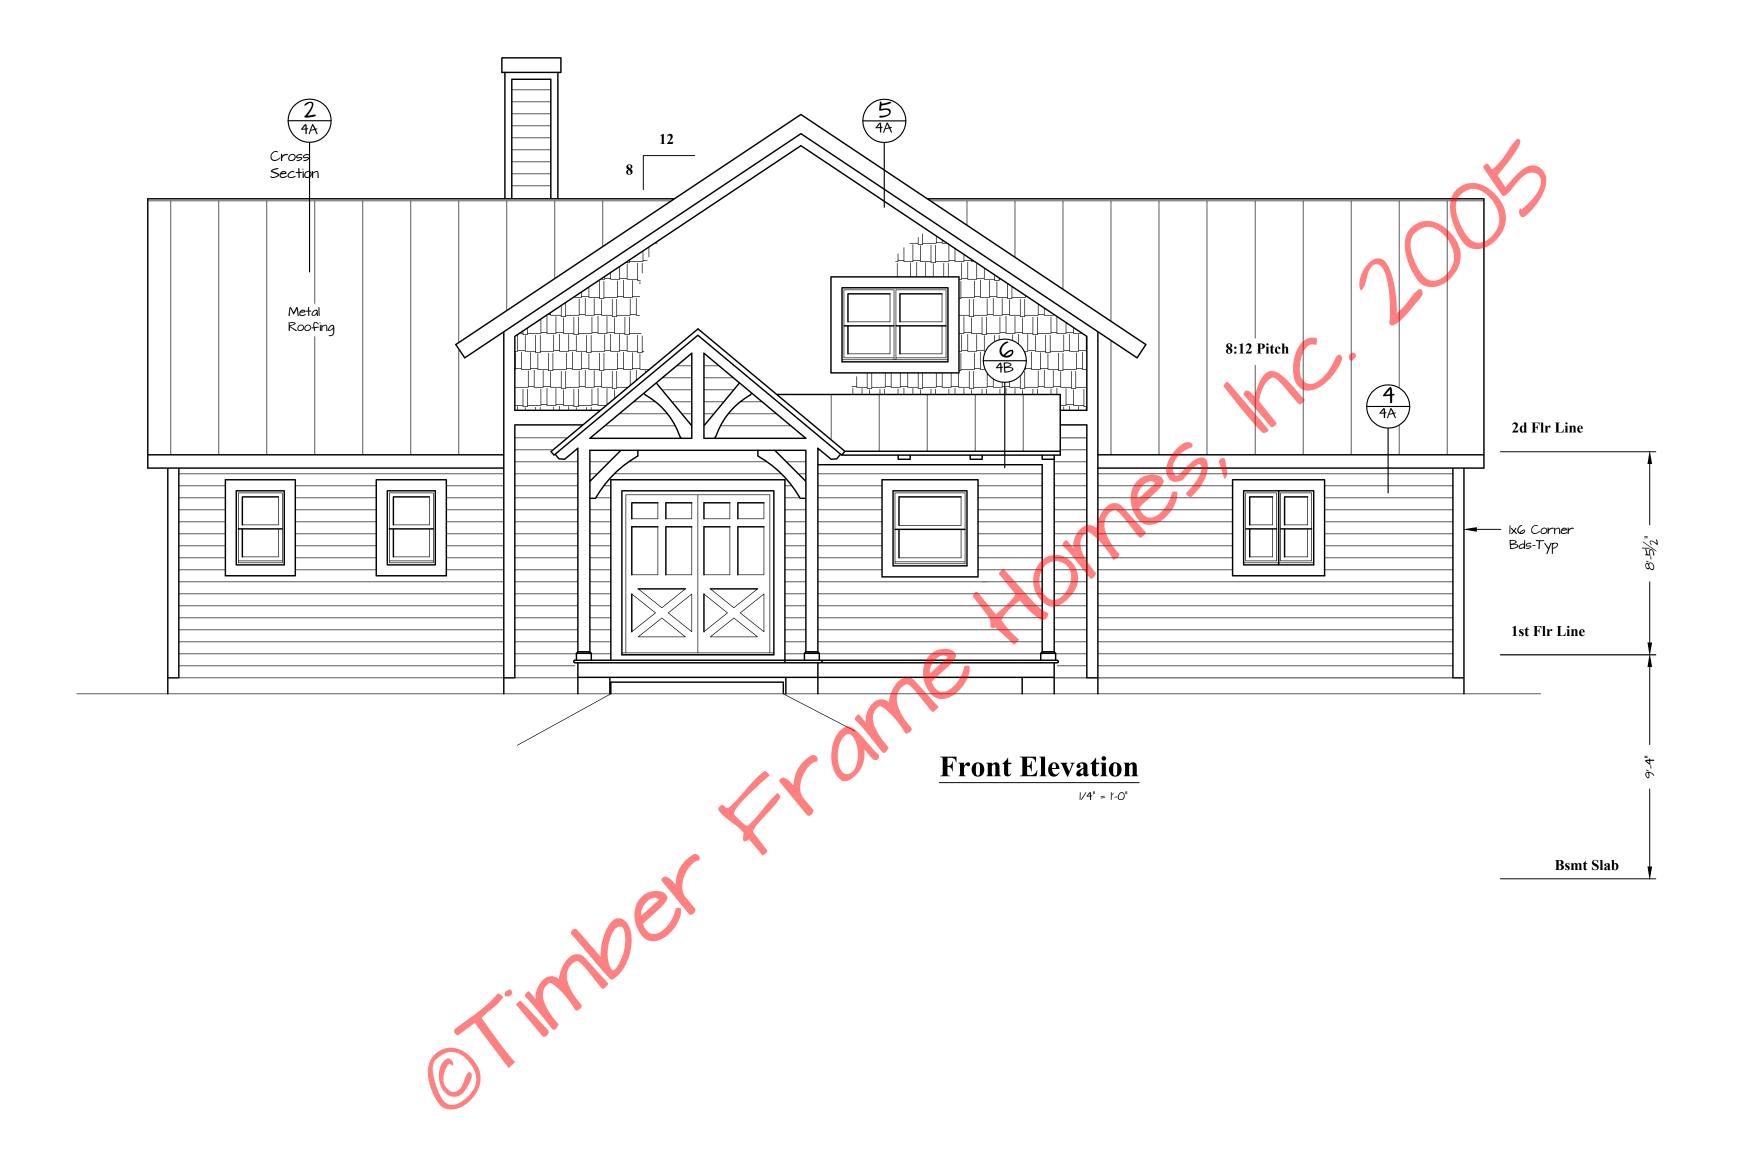

Main Level 1622 **Upper Level 319** 

**Total 1653** 

**Covered Porches 336 Open Decks 186** 

Number of Stories 1 1/2 **Foundation Daylight Crawlspace/Slab** 

**Construction Type Timber Frame Enclosure Structural Insulated Panels (SIPs)** 

> **Bedrooms 2 Baths 2**

**House Dimensions** Width 56'2" Depth 44' Maximum Ridge Height 24'2"

|     |         | REVISIONS |                                                      | Copyright 2005 by Timber Frame Homes, Inc.           |
|-----|---------|-----------|------------------------------------------------------|------------------------------------------------------|
| NO. | DATE    | REMARKS   | All federal, state, and local codes, ordinance, reg- |                                                      |
| 1   | 2-10-06 | Wd Porch  | MAW                                                  | ualtions etc. shall be considered as part of specifi |
|     |         |           |                                                      | cations for this building and shall take precedence  |
|     |         |           |                                                      | over anything shown, described, or implied where     |
|     |         |           |                                                      | same are at variance. All dimensions and condi-      |
|     |         |           |                                                      | tions shall be verified on site by builder.          |