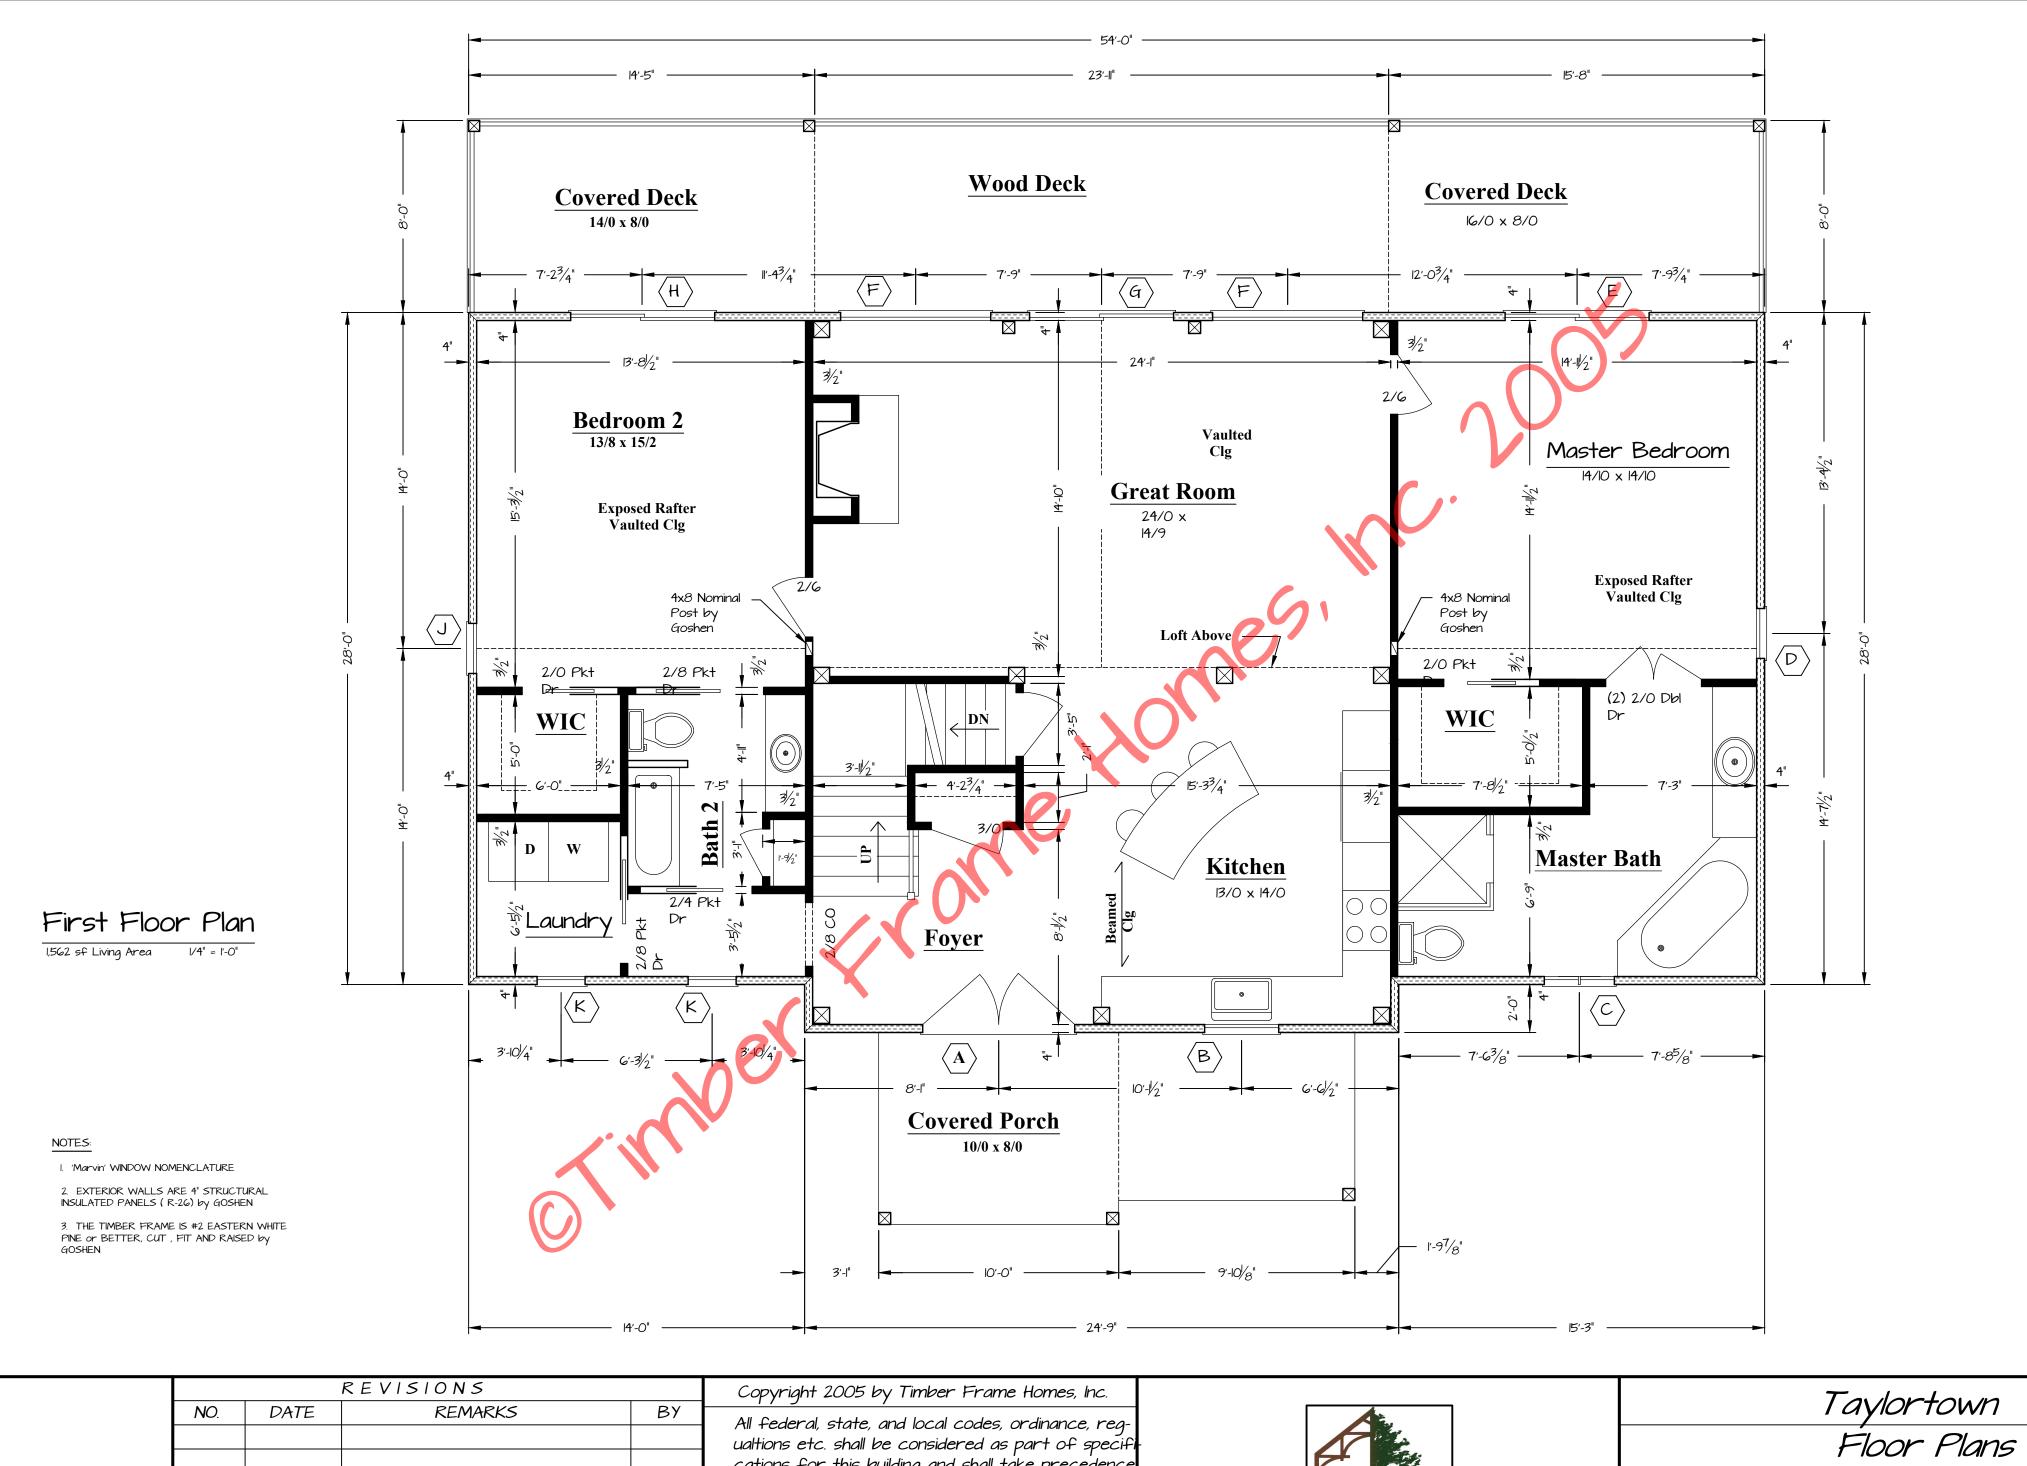

Main Level 1622 **Upper Level 319** 

**Total 1653** 

**Covered Porches 336 Open Decks 186** 

Number of Stories 1 1/2 **Foundation Daylight Crawlspace/Slab** 

**Construction Type Timber Frame Enclosure Structural Insulated Panels (SIPs)** 

> **Bedrooms 2 Baths 2**

**House Dimensions** Width 56'2" Depth 44' Maximum Ridge Height 24'2"

|     |         | REVISIONS |                                                      | Copyright 2005 by Timber Frame Homes, Inc.           |
|-----|---------|-----------|------------------------------------------------------|------------------------------------------------------|
| NO. | DATE    | REMARKS   | All federal, state, and local codes, ordinance, reg- |                                                      |
| 1   | 2-10-06 | Wd Porch  | MAW                                                  | ualtions etc. shall be considered as part of specifi |
|     |         |           |                                                      | cations for this building and shall take precedence  |
|     |         |           |                                                      | over anything shown, described, or implied where     |
|     |         |           |                                                      | same are at variance. All dimensions and condi-      |
|     |         |           |                                                      | tions shall be verified on site by builder.          |