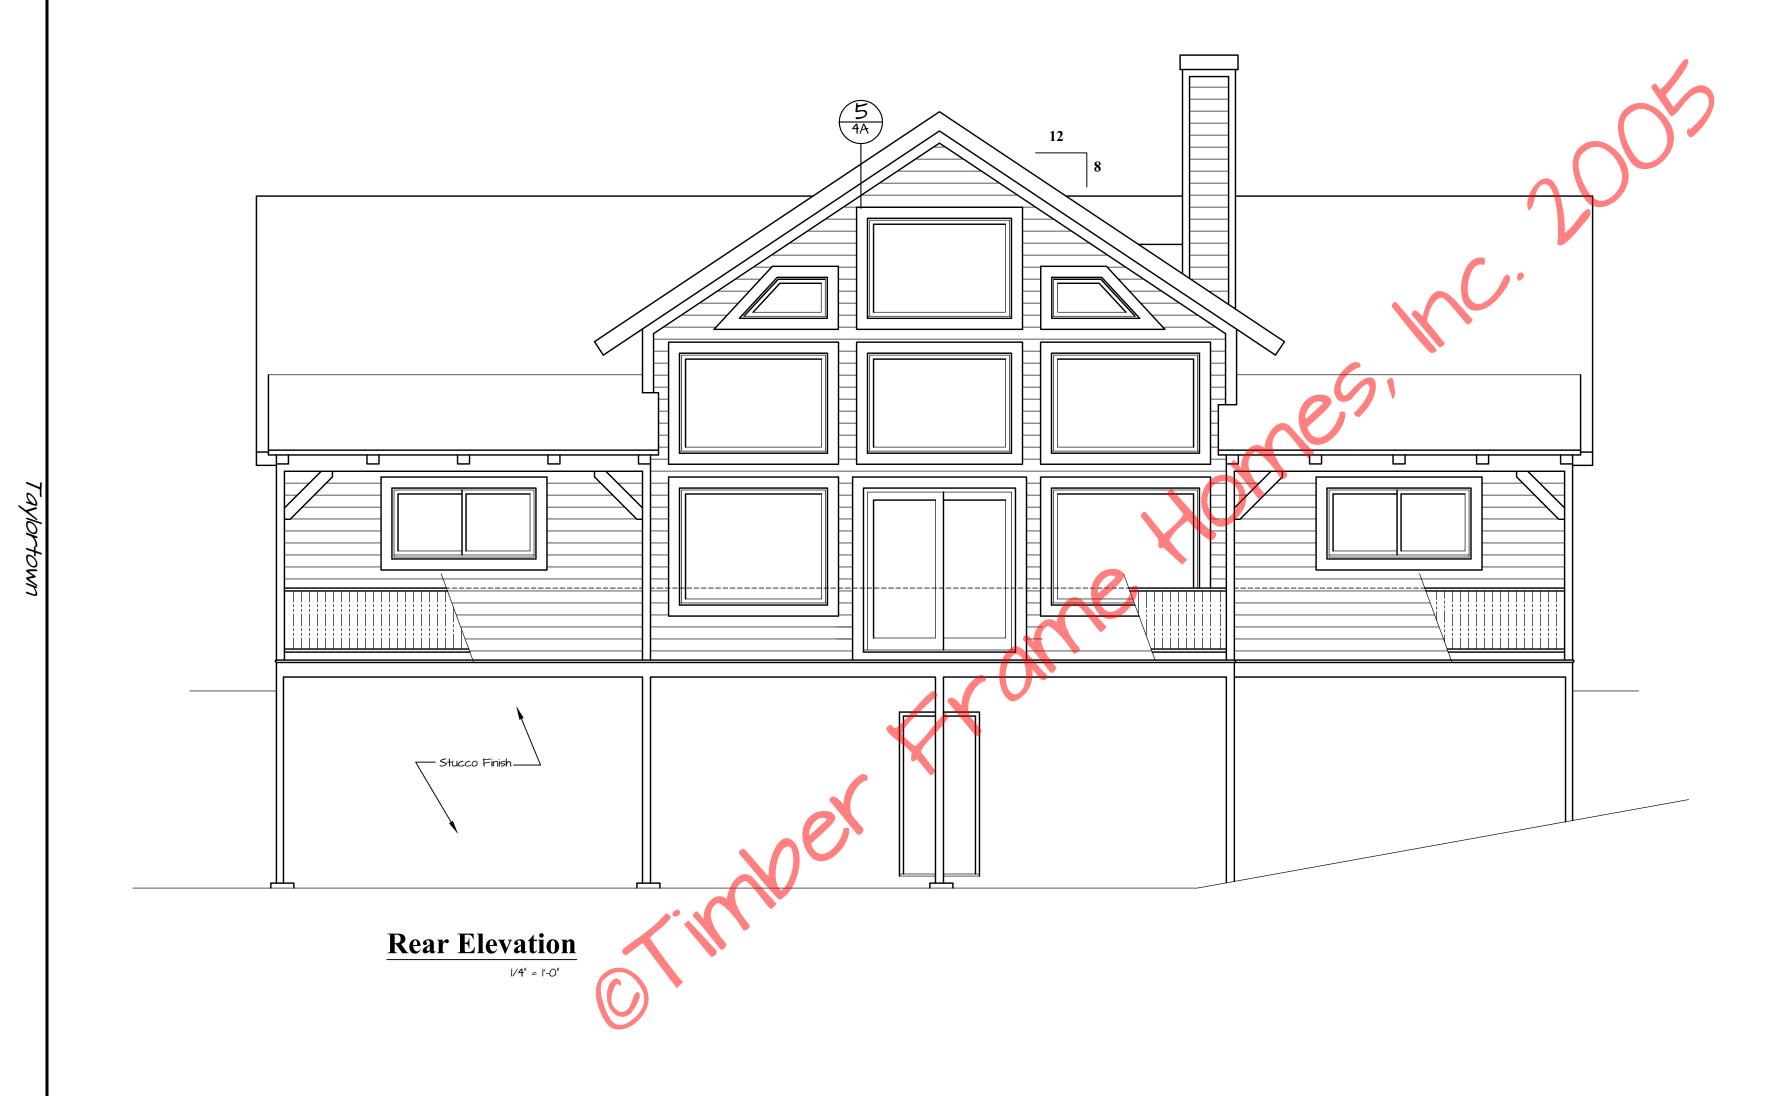

Main Level 1622 **Upper Level 319** 

**Total 1653** 

**Covered Porches 336 Open Decks 186** 

Number of Stories 1 1/2 **Foundation Daylight Crawlspace/Slab** 

**Construction Type Timber Frame Enclosure Structural Insulated Panels (SIPs)** 

> **Bedrooms 2 Baths 2**

**House Dimensions** Width 56'2" Depth 44' Maximum Ridge Height 24'2"

|     |         | REVISIONS |                                                      | Copyright 2005 by Timber Frame Homes, Inc.           |
|-----|---------|-----------|------------------------------------------------------|------------------------------------------------------|
| NO. | DATE    | REMARKS   | All federal, state, and local codes, ordinance, reg- |                                                      |
| 1   | 2-10-06 | Wd Porch  | MAW                                                  | ualtions etc. shall be considered as part of specifi |
|     |         |           |                                                      | cations for this building and shall take precedence  |
|     |         |           |                                                      | over anything shown, described, or implied where     |
|     |         |           |                                                      | same are at variance. All dimensions and condi-      |
|     |         |           |                                                      | tions shall be verified on site by builder.          |