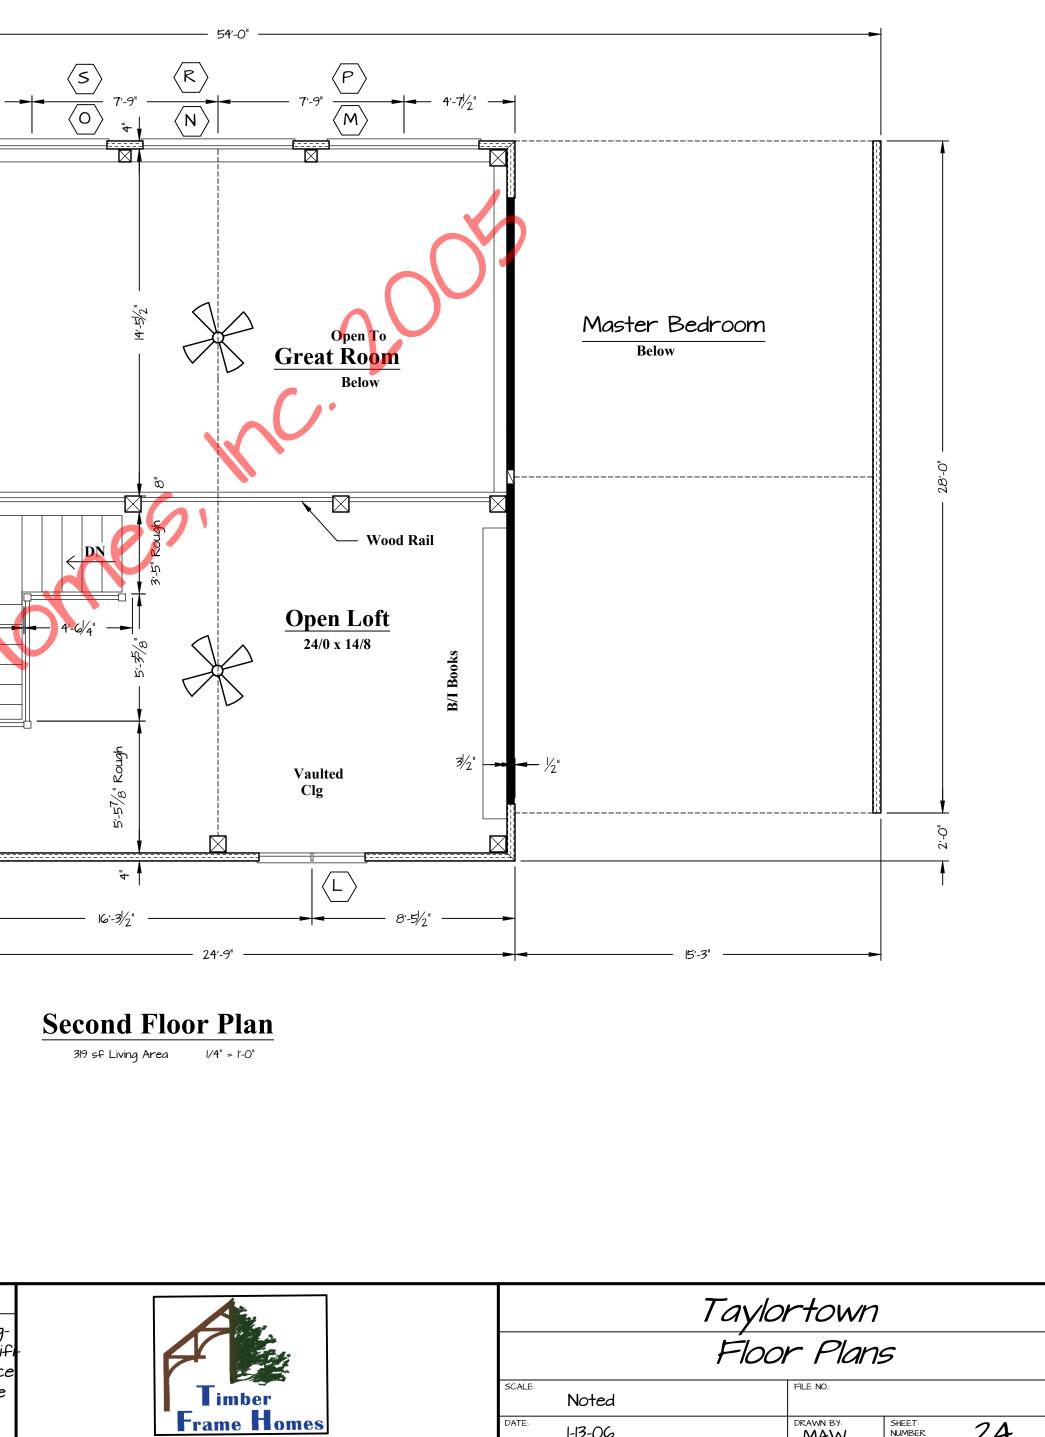

Main Level 1622 **Upper Level 319** 

**Total 1653** 

**Covered Porches 336 Open Decks 186** 

Number of Stories 1 1/2 **Foundation Daylight Crawlspace/Slab** 

**Construction Type Timber Frame Enclosure Structural Insulated Panels (SIPs)** 

> **Bedrooms 2 Baths 2**

**House Dimensions** Width 56'2" Depth 44' Maximum Ridge Height 24'2"

|     |         | REVISIONS |                                                      | Copyright 2005 by Timber Frame Homes, Inc.           |
|-----|---------|-----------|------------------------------------------------------|------------------------------------------------------|
| NO. | DATE    | REMARKS   | All federal, state, and local codes, ordinance, reg- |                                                      |
| 1   | 2-10-06 | Wd Porch  | MAW                                                  | ualtions etc. shall be considered as part of specifi |
|     |         |           |                                                      | cations for this building and shall take precedence  |
|     |         |           |                                                      | over anything shown, described, or implied where     |
|     |         |           |                                                      | same are at variance. All dimensions and condi-      |
|     |         |           |                                                      | tions shall be verified on site by builder.          |