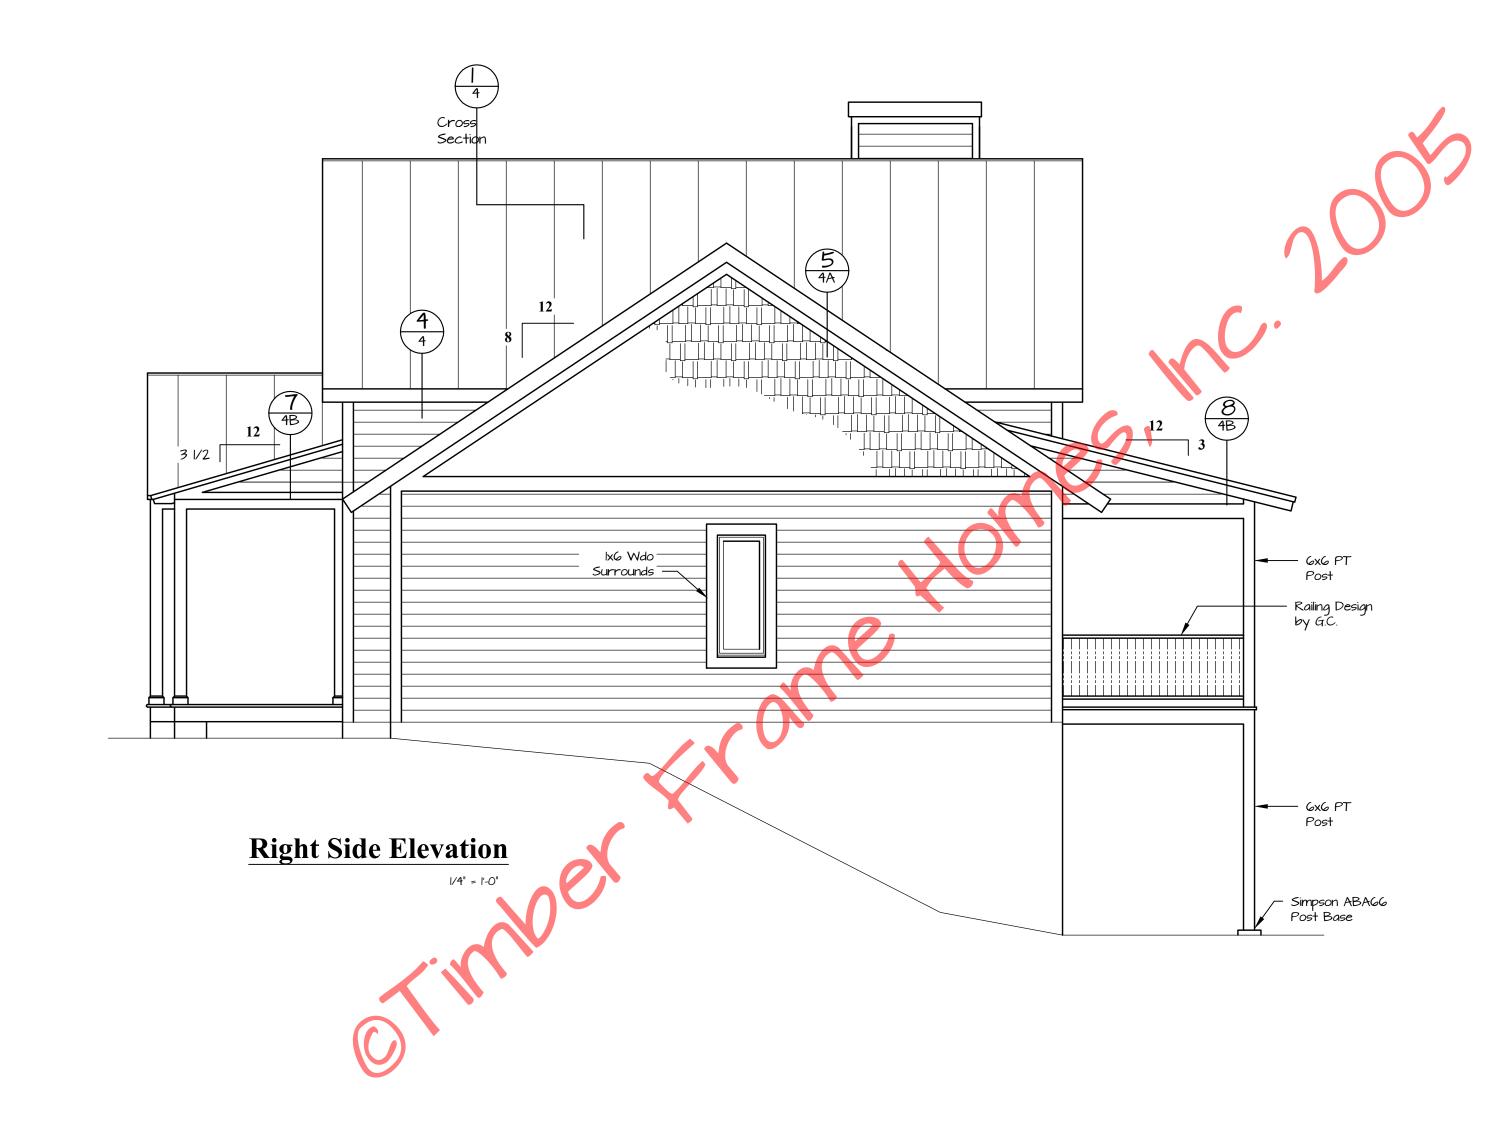

Main Level 1622 **Upper Level 319** 

**Total 1653** 

**Covered Porches 336 Open Decks 186** 

Number of Stories 1 1/2 **Foundation Daylight Crawlspace/Slab** 

**Construction Type Timber Frame Enclosure Structural Insulated Panels (SIPs)** 

> **Bedrooms 2 Baths 2**

**House Dimensions** Width 56'2" Depth 44' Maximum Ridge Height 24'2"

|     |         | REVISIONS |                                                      | Copyright 2005 by Timber Frame Homes, Inc.           |
|-----|---------|-----------|------------------------------------------------------|------------------------------------------------------|
| NO. | DATE    | REMARKS   | All federal, state, and local codes, ordinance, reg- |                                                      |
| 1   | 2-10-06 | Wd Porch  | MAW                                                  | ualtions etc. shall be considered as part of specifi |
|     |         |           |                                                      | cations for this building and shall take precedence  |
|     |         |           |                                                      | over anything shown, described, or implied where     |
|     |         |           |                                                      | same are at variance. All dimensions and condi-      |
|     |         |           |                                                      | tions shall be verified on site by builder.          |