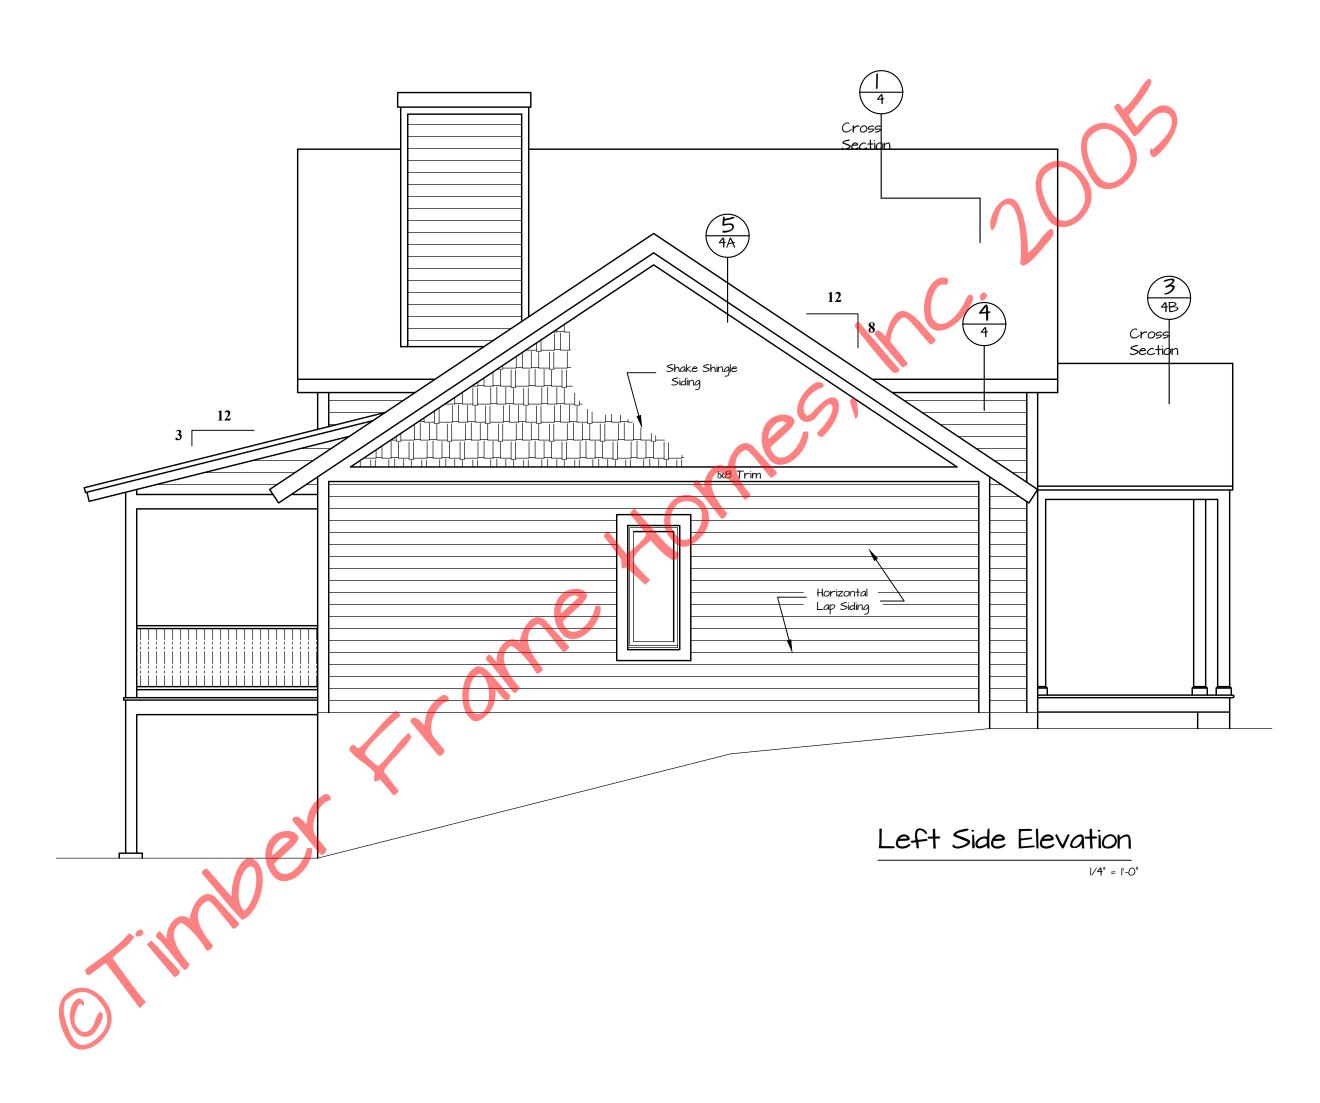

Main Level 1622 **Upper Level 319** 

**Total 1653** 

**Covered Porches 336 Open Decks 186** 

Number of Stories 1 1/2 **Foundation Daylight Crawlspace/Slab** 

**Construction Type Timber Frame Enclosure Structural Insulated Panels (SIPs)** 

> **Bedrooms 2 Baths 2**

**House Dimensions** Width 56'2" Depth 44' Maximum Ridge Height 24'2"

|     |         | REVISIONS |                                                      | Copyright 2005 by Timber Frame Homes, Inc.           |
|-----|---------|-----------|------------------------------------------------------|------------------------------------------------------|
| NO. | DATE    | REMARKS   | All federal, state, and local codes, ordinance, reg- |                                                      |
| 1   | 2-10-06 | Wd Porch  | MAW                                                  | ualtions etc. shall be considered as part of specifi |
|     |         |           |                                                      | cations for this building and shall take precedence  |
|     |         |           |                                                      | over anything shown, described, or implied where     |
|     |         |           |                                                      | same are at variance. All dimensions and condi-      |
|     |         |           |                                                      | tions shall be verified on site by builder.          |