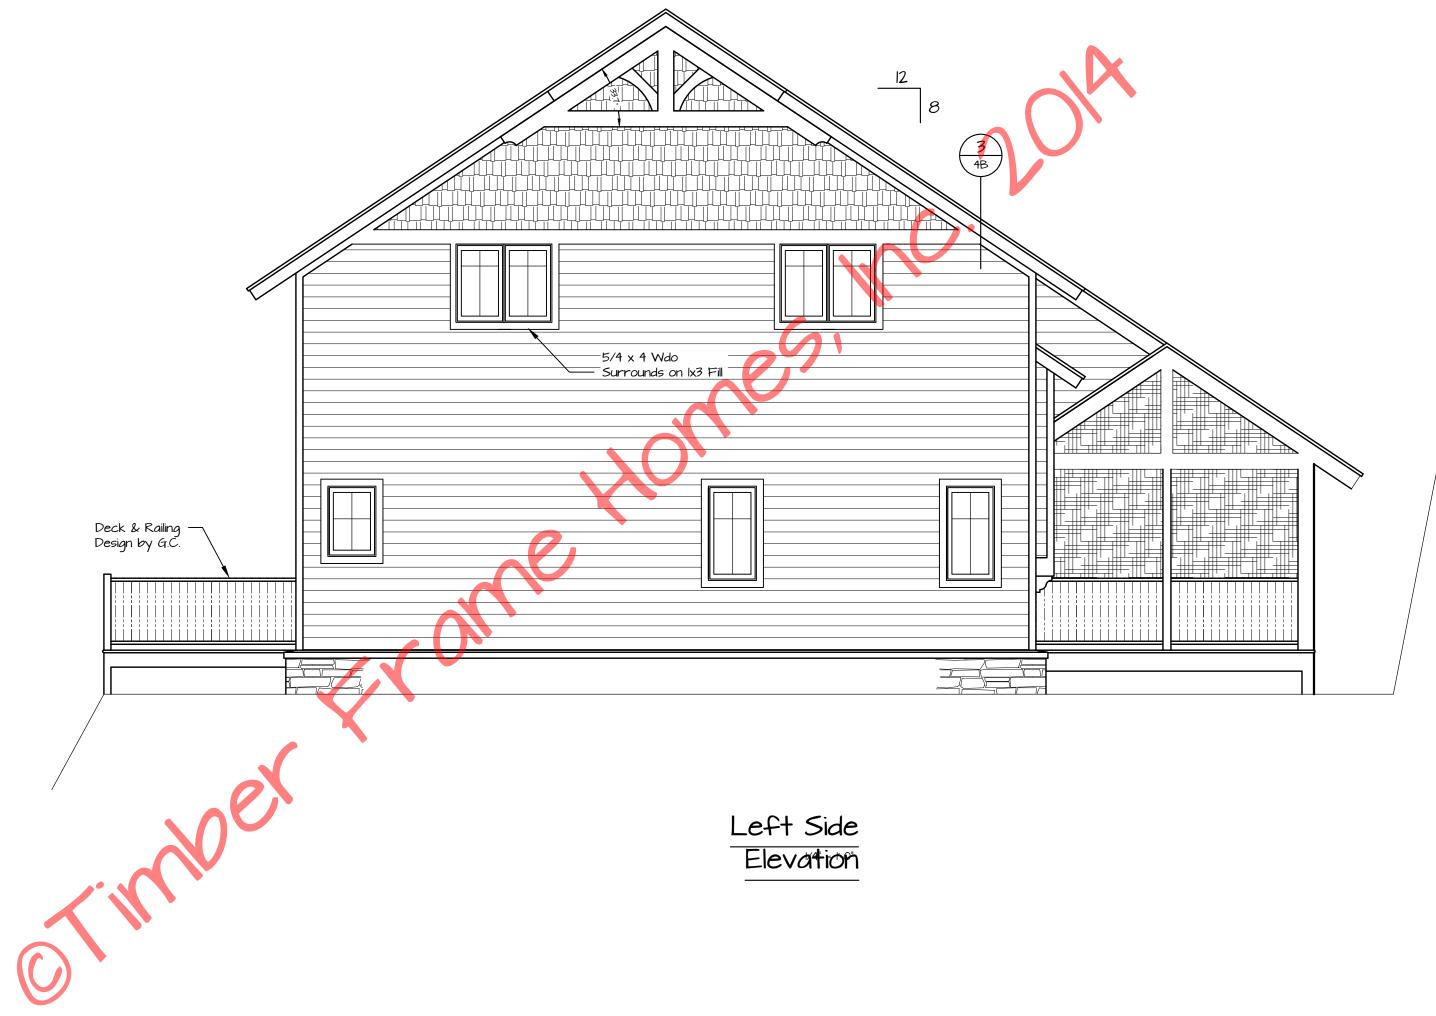

## Right Side Elevation

|             | Sundale   |                                 |  |  |  |  |
|-------------|-----------|---------------------------------|--|--|--|--|
|             | Elevation |                                 |  |  |  |  |
| imber       | SCALE: FI | ILE NO:                         |  |  |  |  |
| Frame Homes |           | RAWN BY: SHEET:<br>BLJ NUMBER A |  |  |  |  |