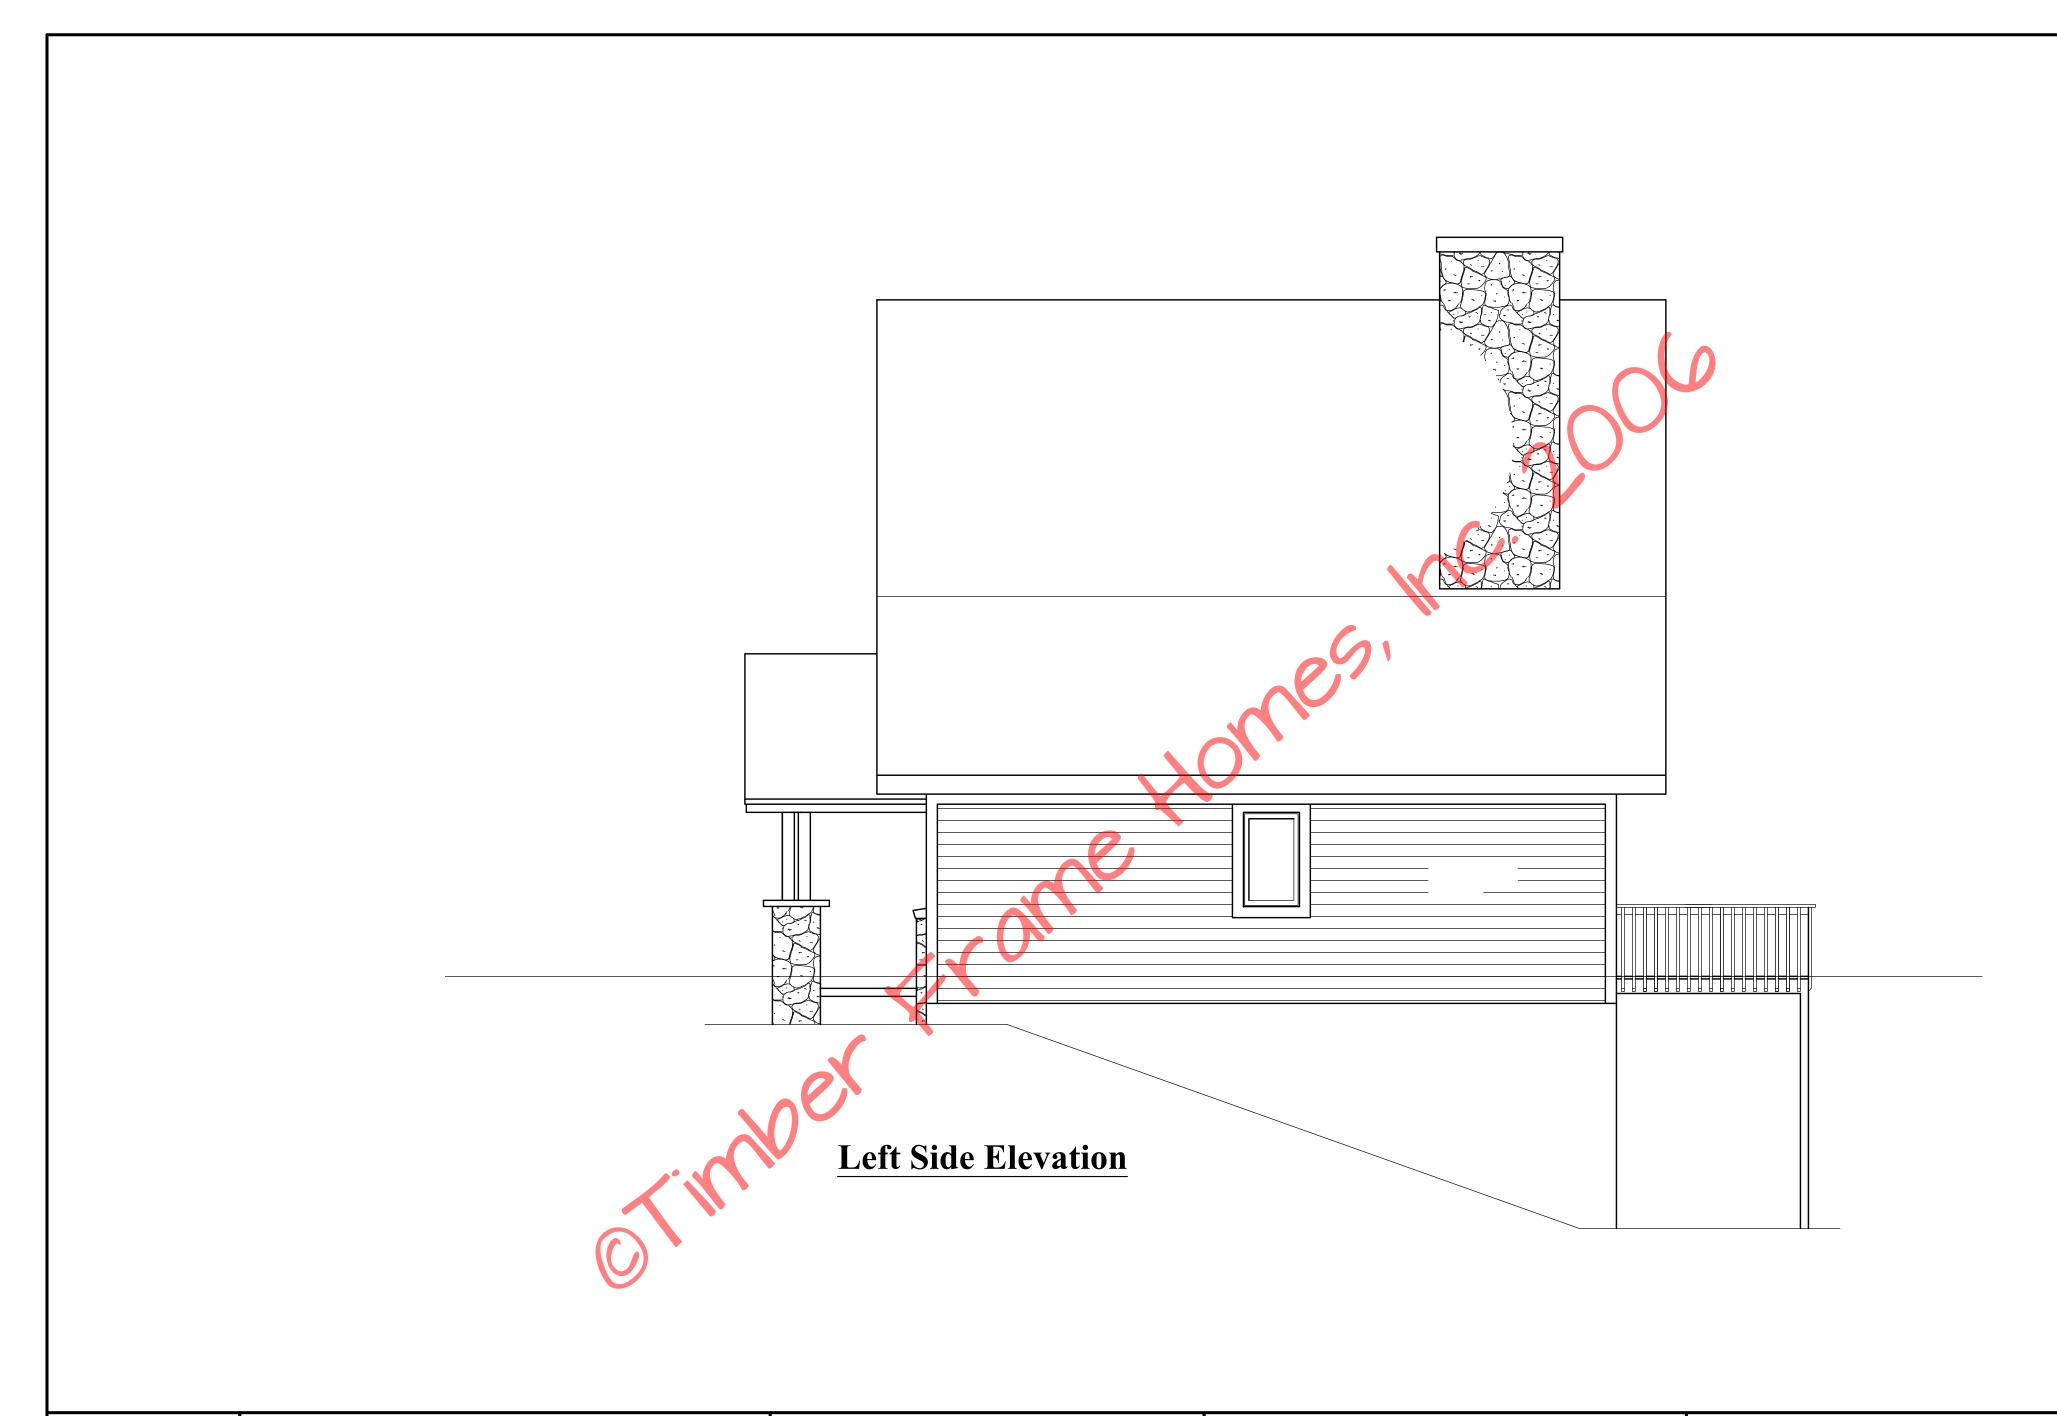

| The Reynolds Cabin |         |               |                  |    |  |
|--------------------|---------|---------------|------------------|----|--|
| Elevations         |         |               |                  |    |  |
| SCALE:             | Noted   | FILE NO.:     |                  |    |  |
| DATE:              | 5-24-06 | DRAWN BY: MAW | SHEET:<br>NUMBER | 1A |  |