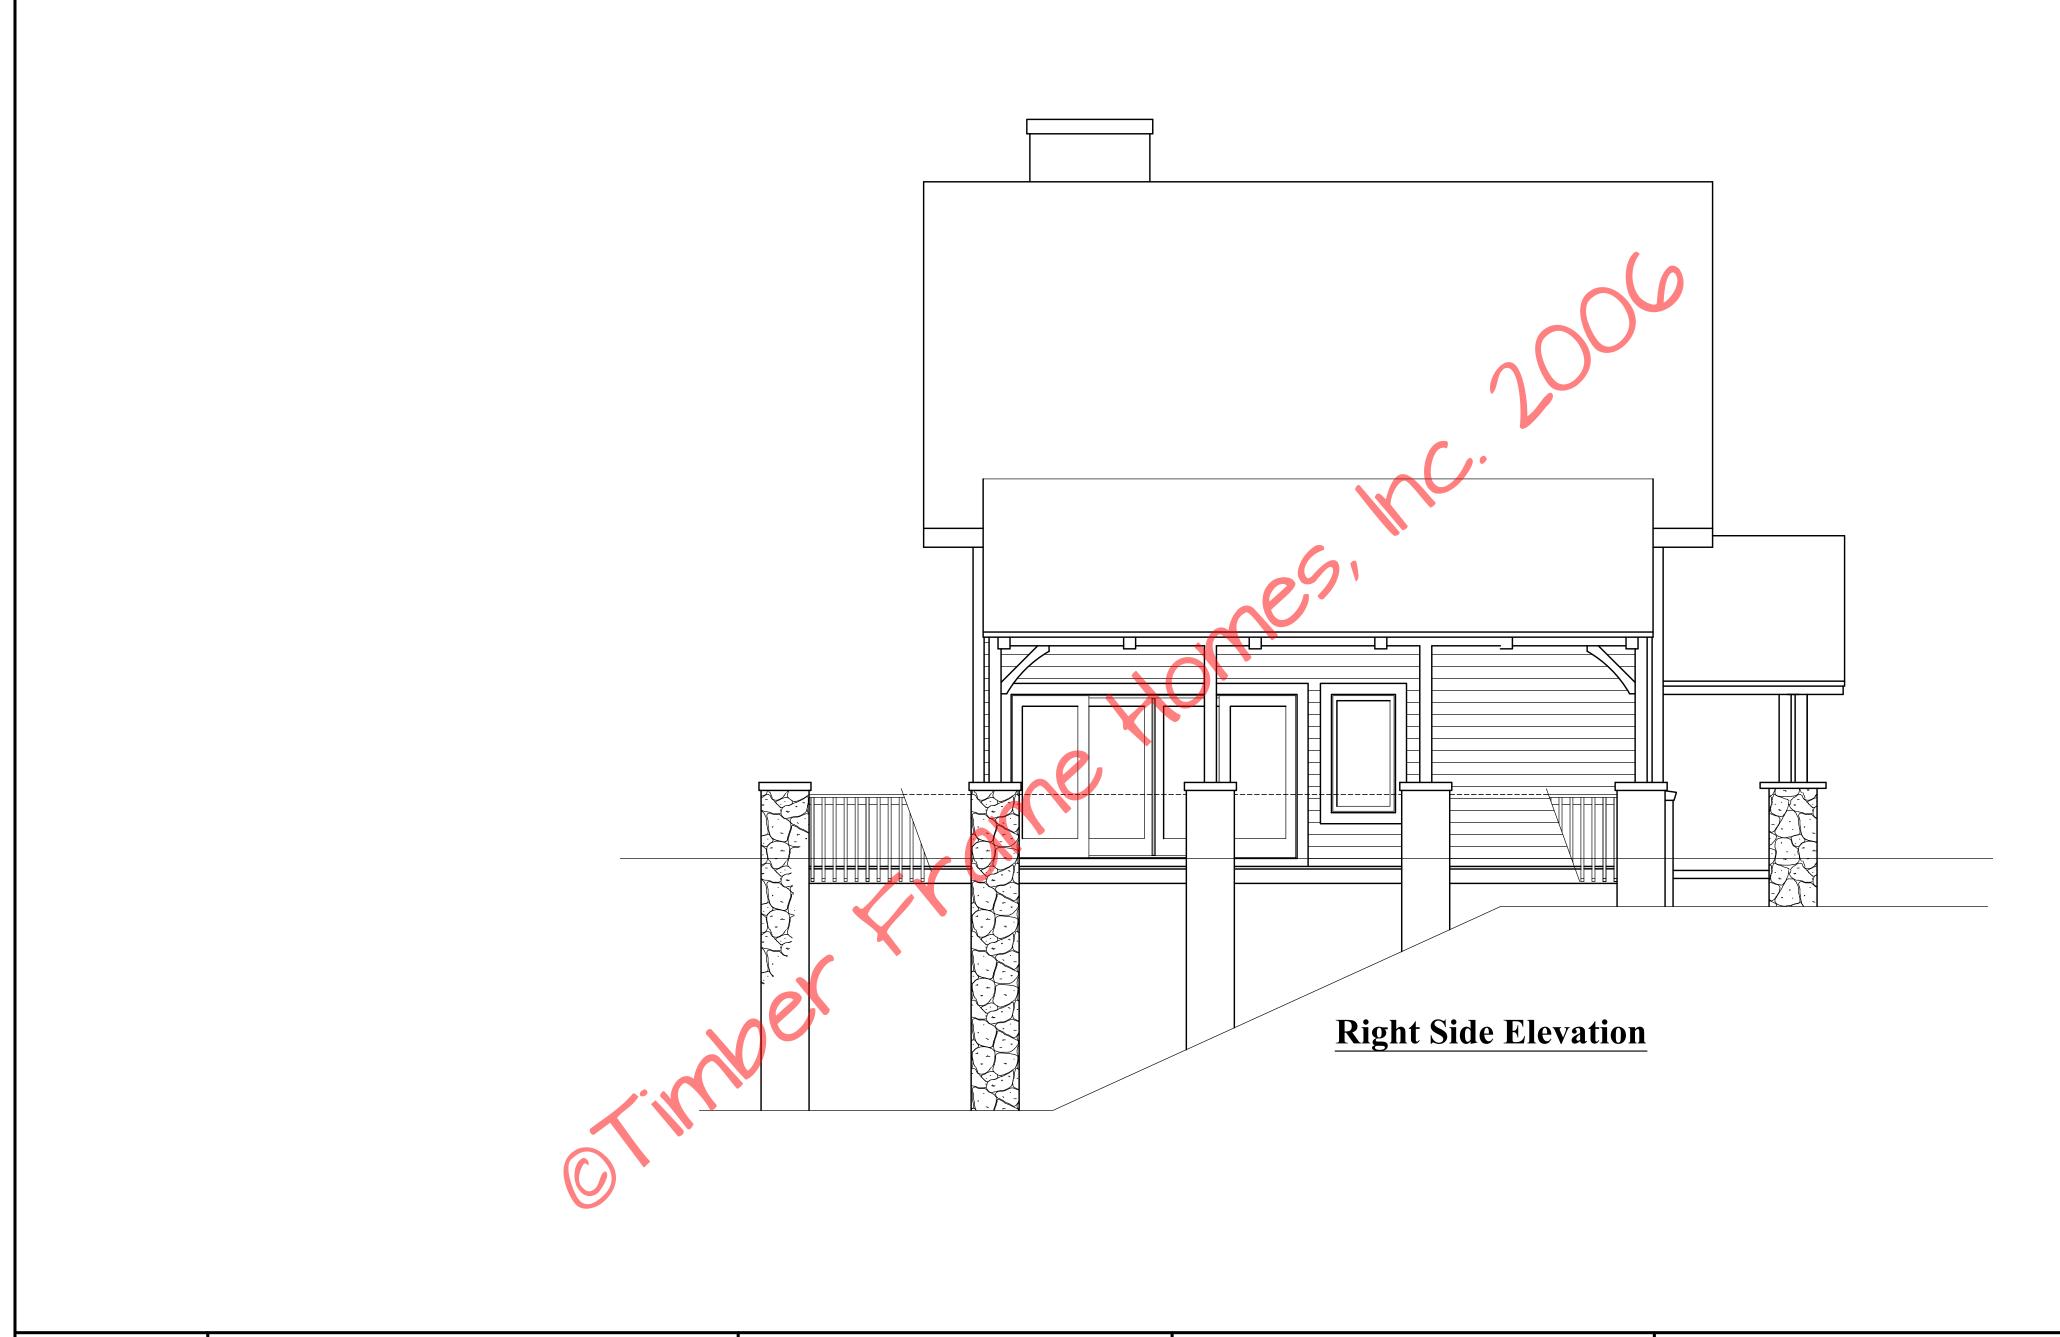

| The Reynolds Cabin |         |               |                  |    |  |
|--------------------|---------|---------------|------------------|----|--|
| Elevations         |         |               |                  |    |  |
| SCALE:             | Noted   | FILE NO.:     |                  |    |  |
| DATE:              | 5-24-06 | DRAWN BY: MAW | SHEET:<br>NUMBER | 1A |  |