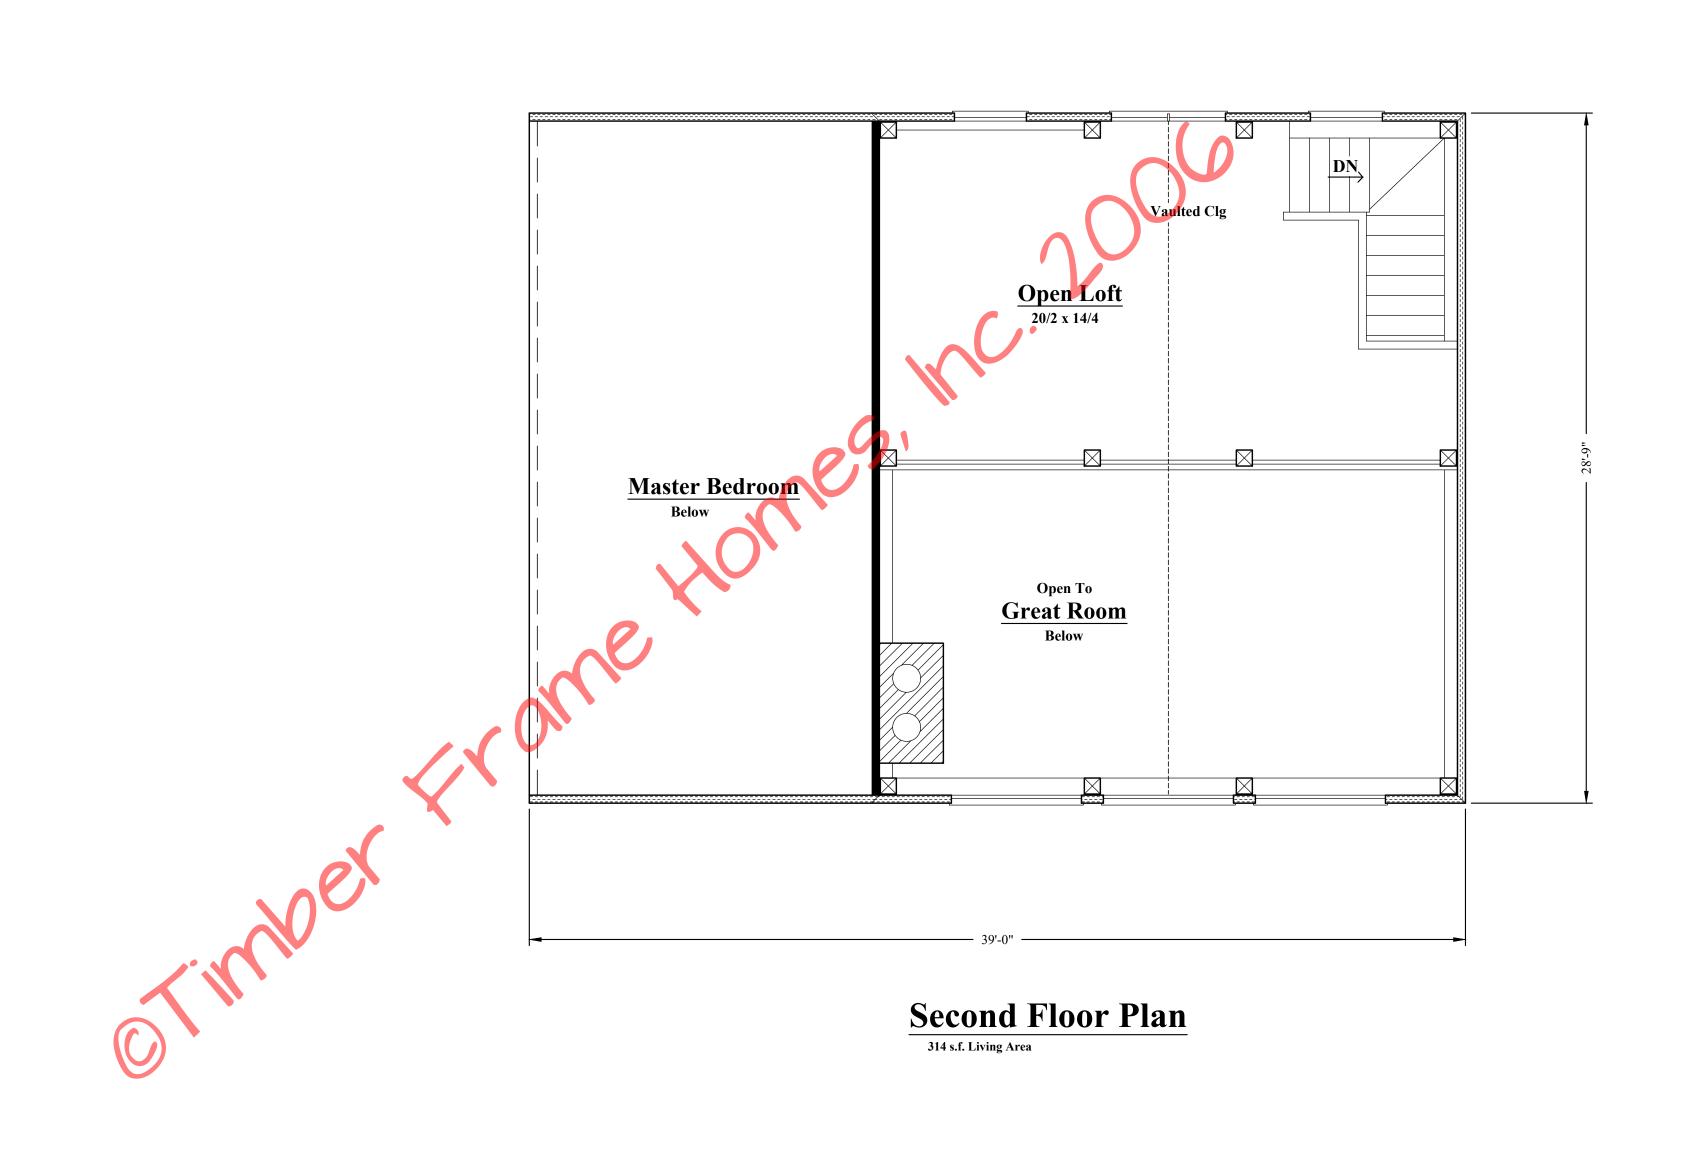

## Reynolds

Main Level 1121 Upper Level 314 Lower Level 457

**Total 1892** 

Covered Porches 400 Open Decks 388

Number of Stories 1.5 Foundation Daylight Basement

Construction Type Timber Frame Enclosure Structural Insulated Panels (SIPs)

Style Cabin, Traditional

Bedrooms 1
Baths 2.5

**House Dimensions** 

Width 52'
Depth 43'
Maximum Ridge Height 28'

| REVISIONS |      |         |    |   |
|-----------|------|---------|----|---|
| NO.       | DATE | REMARKS | BY | H |
|           |      |         |    |   |
|           |      |         |    |   |
|           |      |         |    |   |
|           |      |         |    |   |
|           |      |         |    |   |

Copyright 2006 by Timber Frame Homes, Inc.

| The Reynolds Cabin |         |               |                  |    |
|--------------------|---------|---------------|------------------|----|
| Floor Plans        |         |               |                  |    |
| SCALE:             | Noted   | FILE NO.:     |                  |    |
| DATE:              | 5-24-06 | DRAWN BY: MAW | SHEET:<br>NUMBER | 2A |