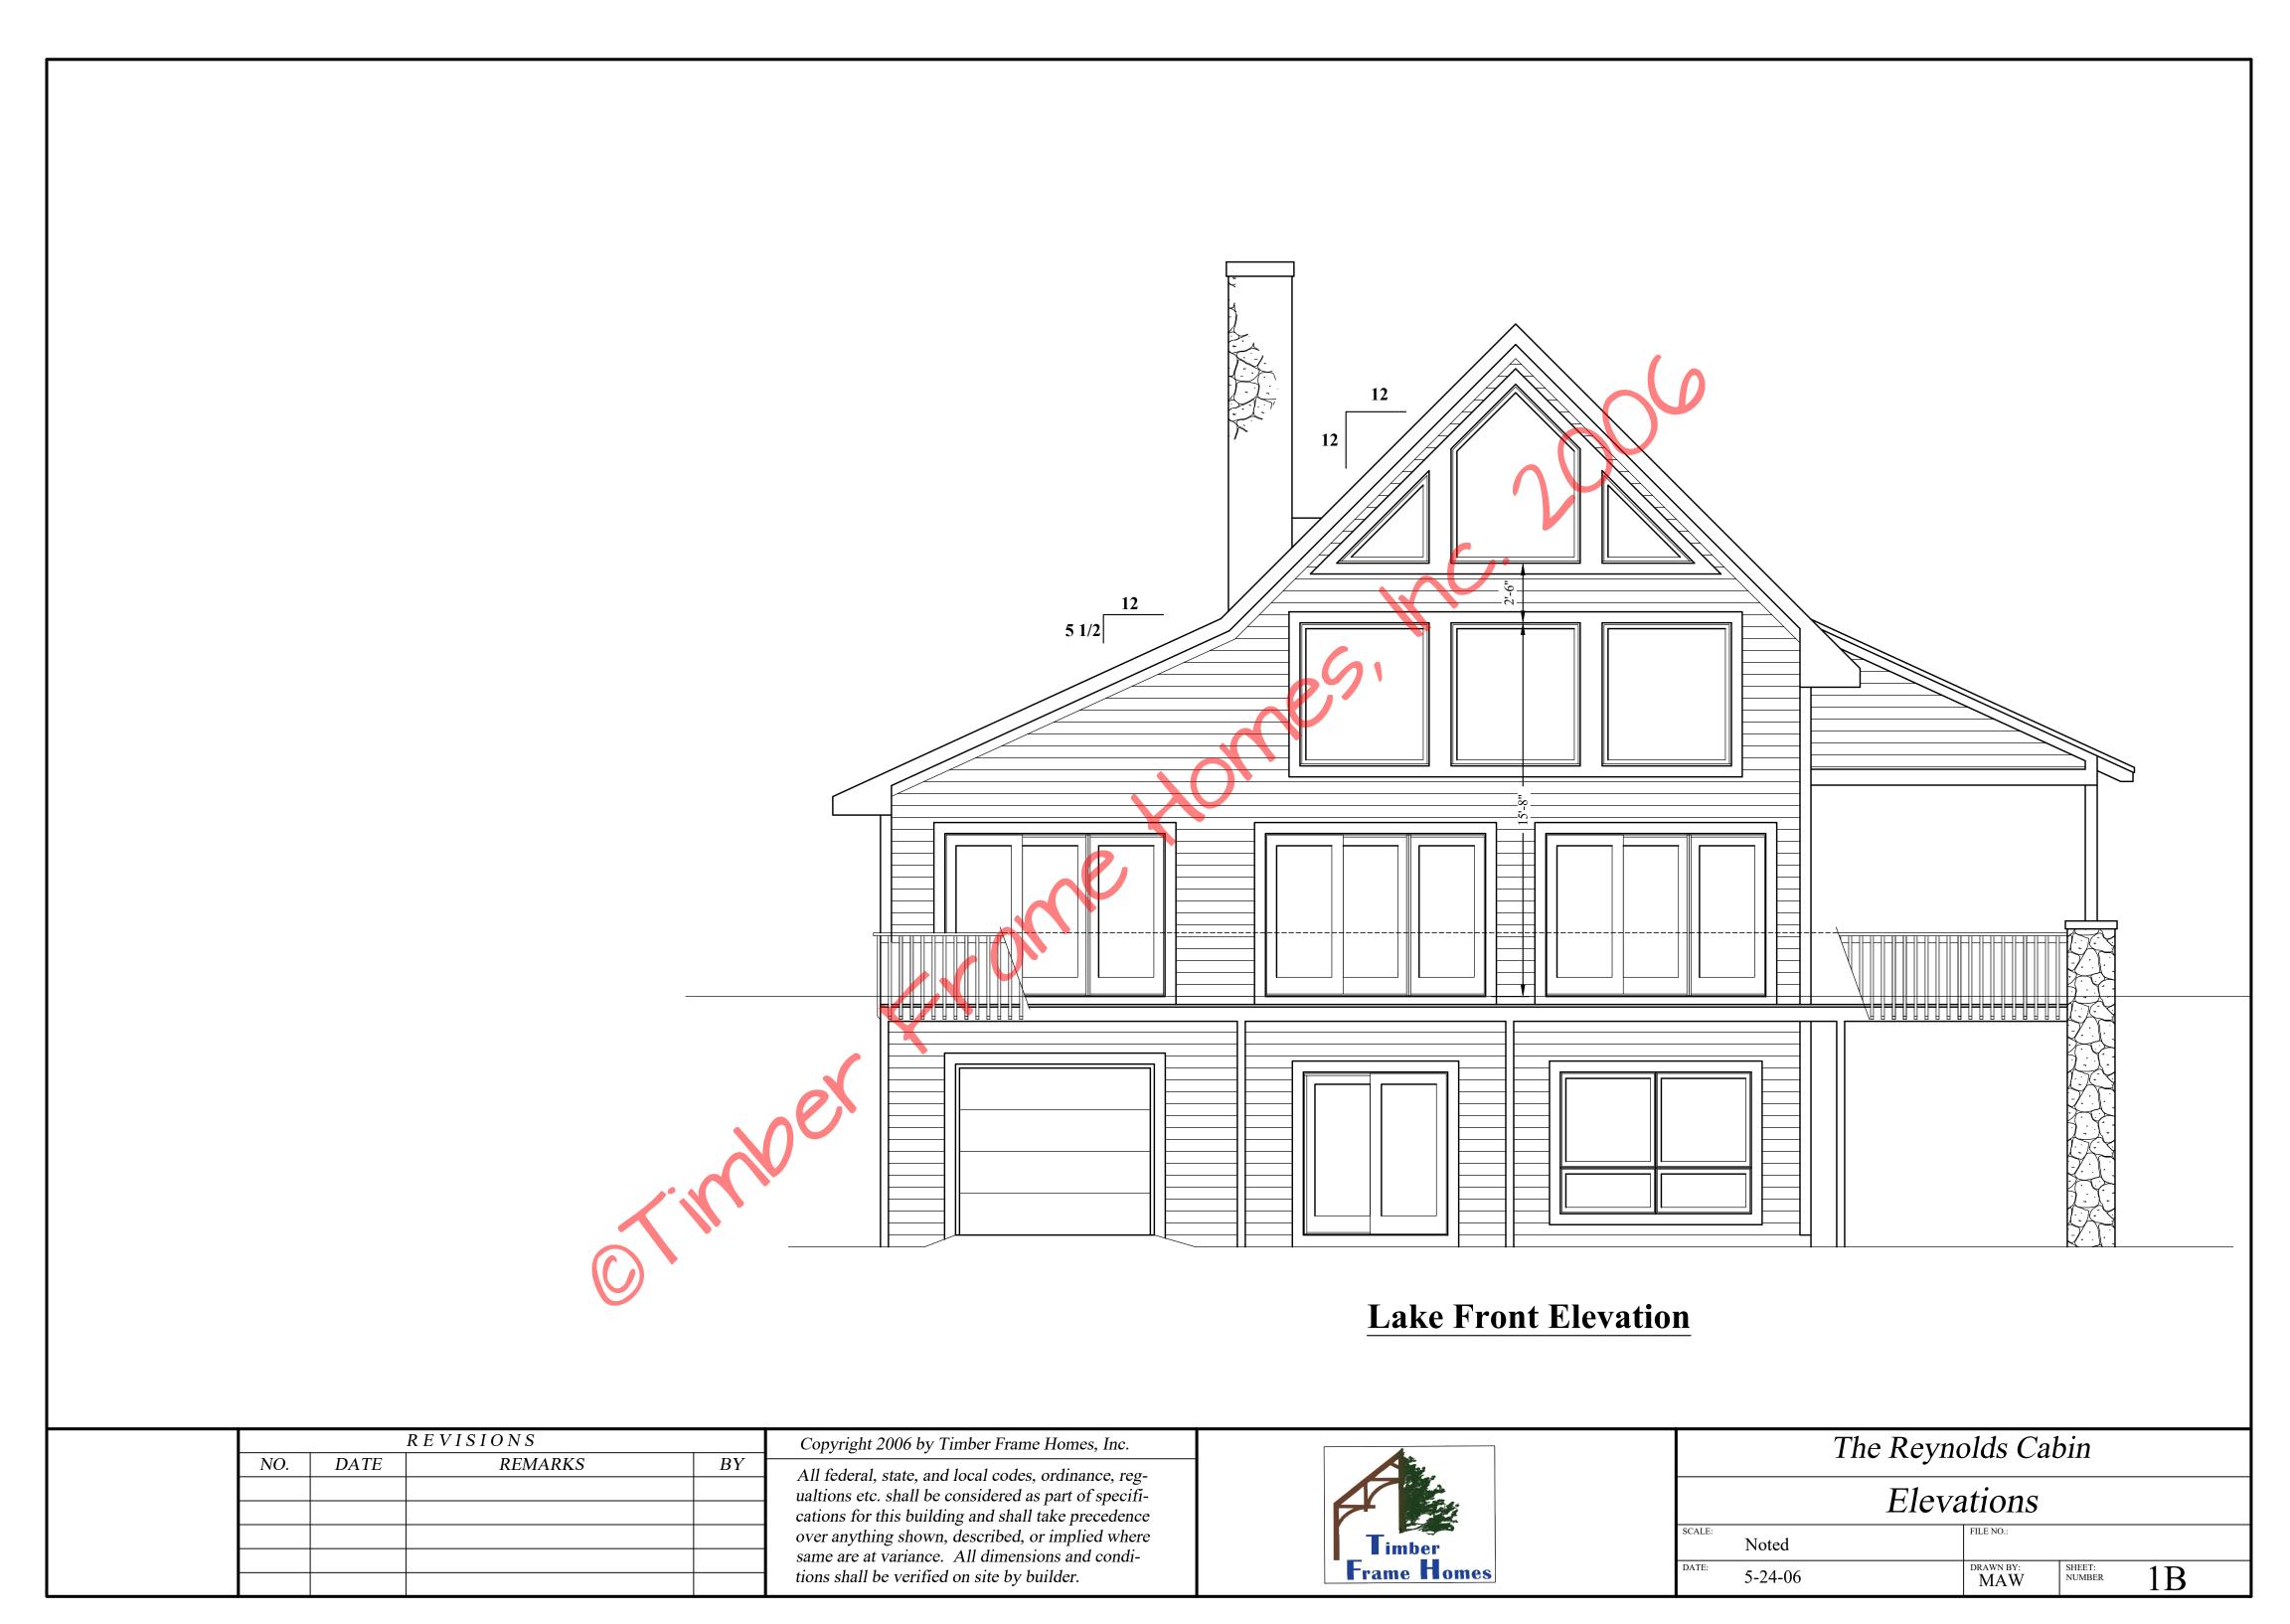

## Reynolds

Main Level 1121 Upper Level 314 Lower Level 457

**Total 1892** 

Covered Porches 400 Open Decks 388

Number of Stories 1.5 Foundation Daylight Basement

Construction Type Timber Frame Enclosure Structural Insulated Panels (SIPs)

Style Cabin, Traditional

Bedrooms 1
Baths 2.5

**House Dimensions** 

Width 52'
Depth 43'
Maximum Ridge Height 28'

| REVISIONS |      |         |    |   |
|-----------|------|---------|----|---|
| NO.       | DATE | REMARKS | BY | H |
|           |      |         |    |   |
|           |      |         |    |   |
|           |      |         |    |   |
|           |      |         |    |   |
|           |      |         |    |   |

| The Reynolds Cabin |         |  |                |                  |  |
|--------------------|---------|--|----------------|------------------|--|
| Elevations         |         |  |                |                  |  |
| SCALE:             | Noted   |  | FILE NO.:      |                  |  |
| DATE:              | 5-24-06 |  | DRAWN BY:  MAW | SHEET:<br>NUMBER |  |