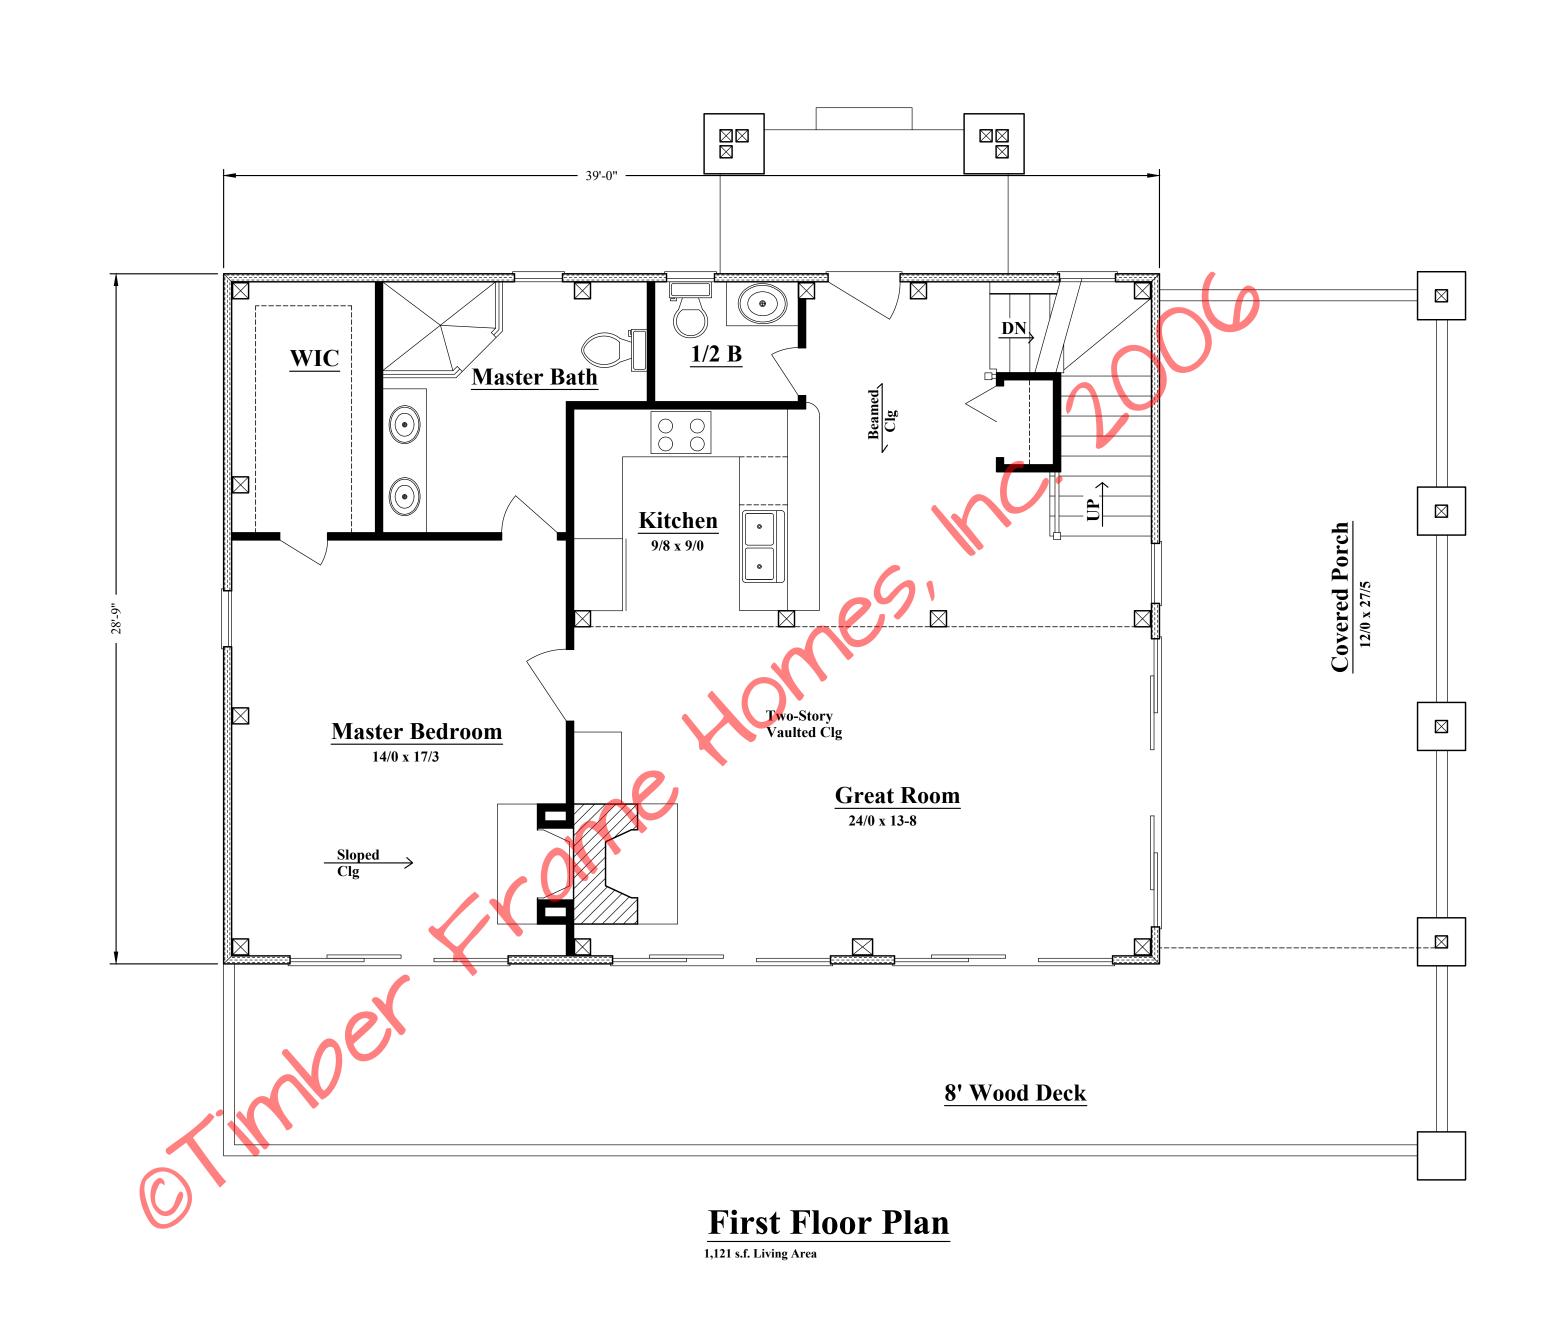

| The Reynolds Cabin |         |               |                  |   |  |
|--------------------|---------|---------------|------------------|---|--|
| Floor Plans        |         |               |                  |   |  |
| SCALE:             | Noted   | FILE NO.:     |                  |   |  |
| DATE:              | 5-24-06 | DRAWN BY: MAW | SHEET:<br>NUMBER | 2 |  |