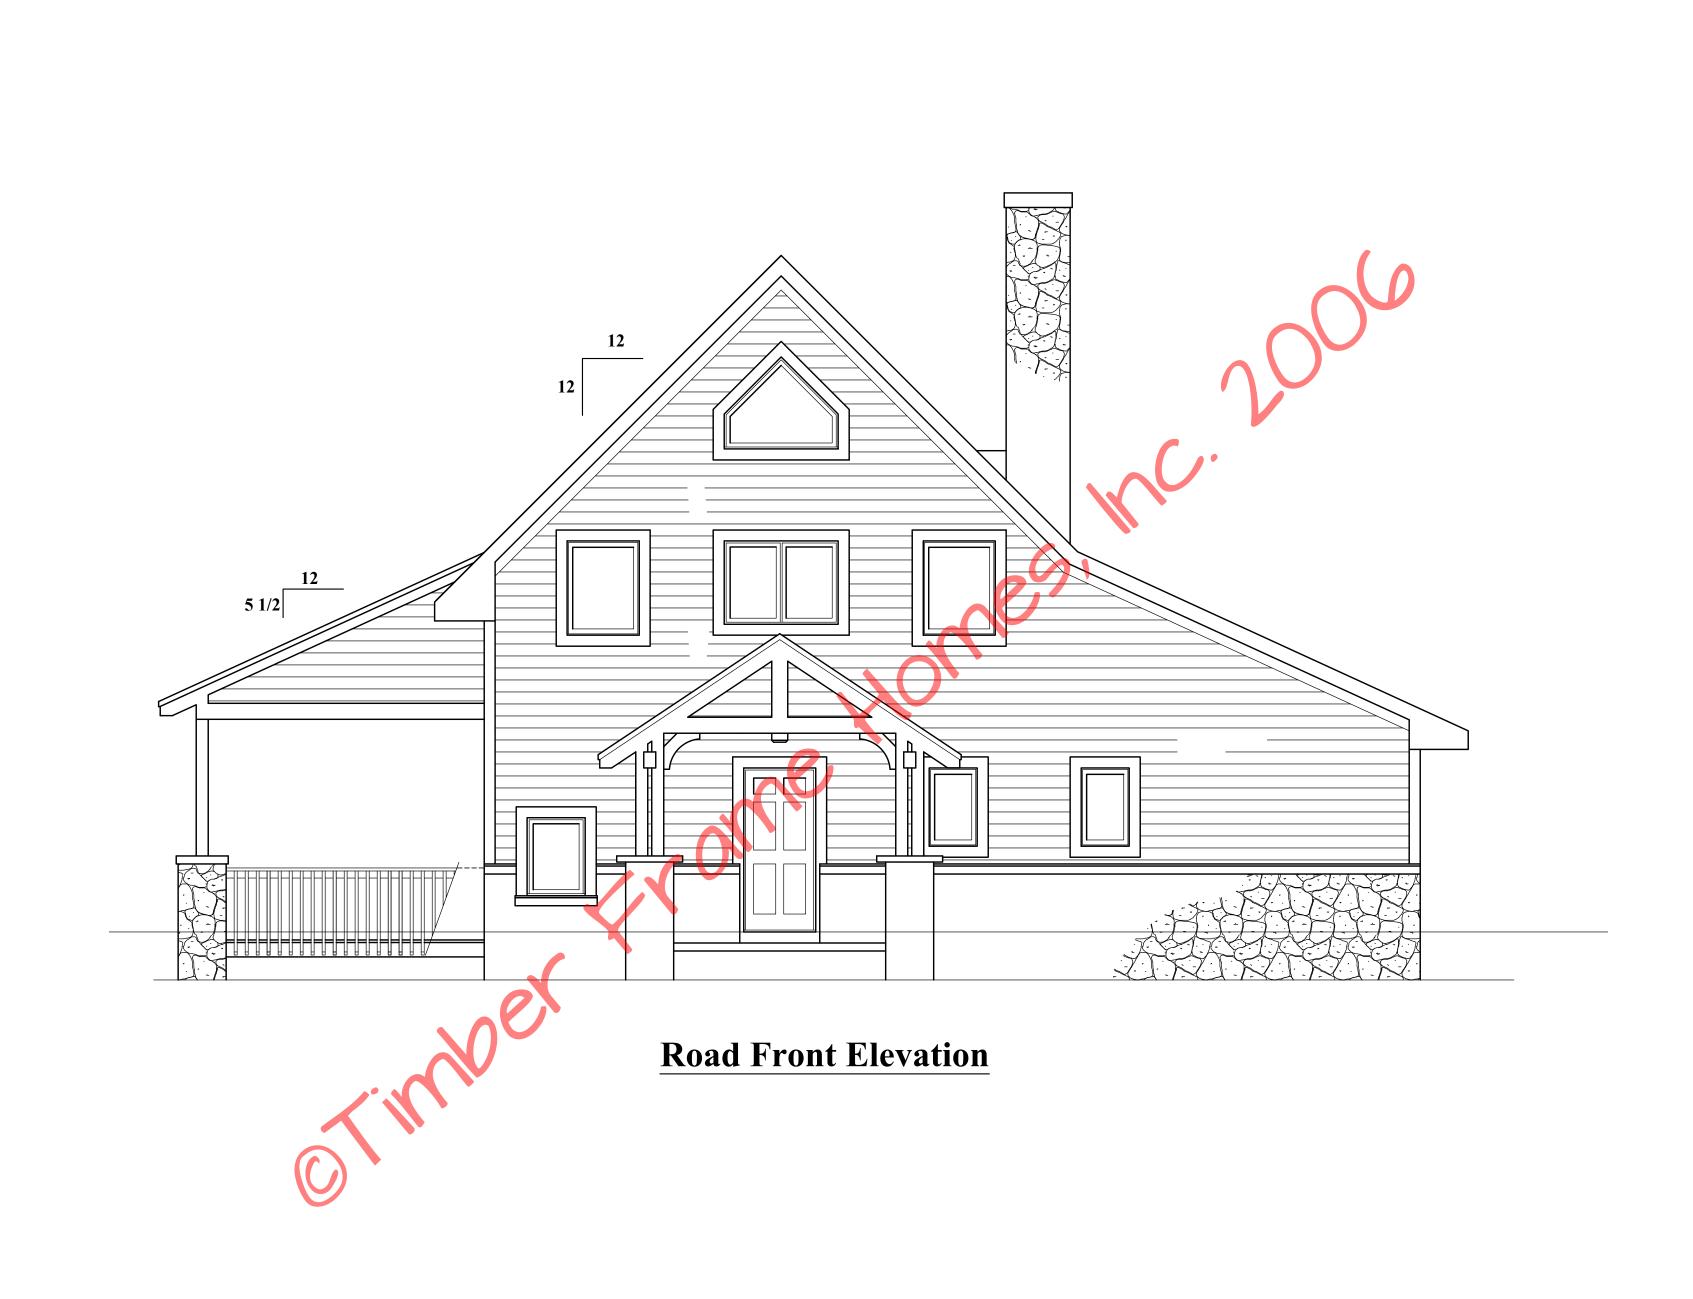

| The Reynolds Cabin |         |  |                |                  |  |
|--------------------|---------|--|----------------|------------------|--|
| Elevations         |         |  |                |                  |  |
| SCALE:             | Noted   |  | FILE NO.:      |                  |  |
| DATE:              | 5-24-06 |  | DRAWN BY:  MAW | SHEET:<br>NUMBER |  |