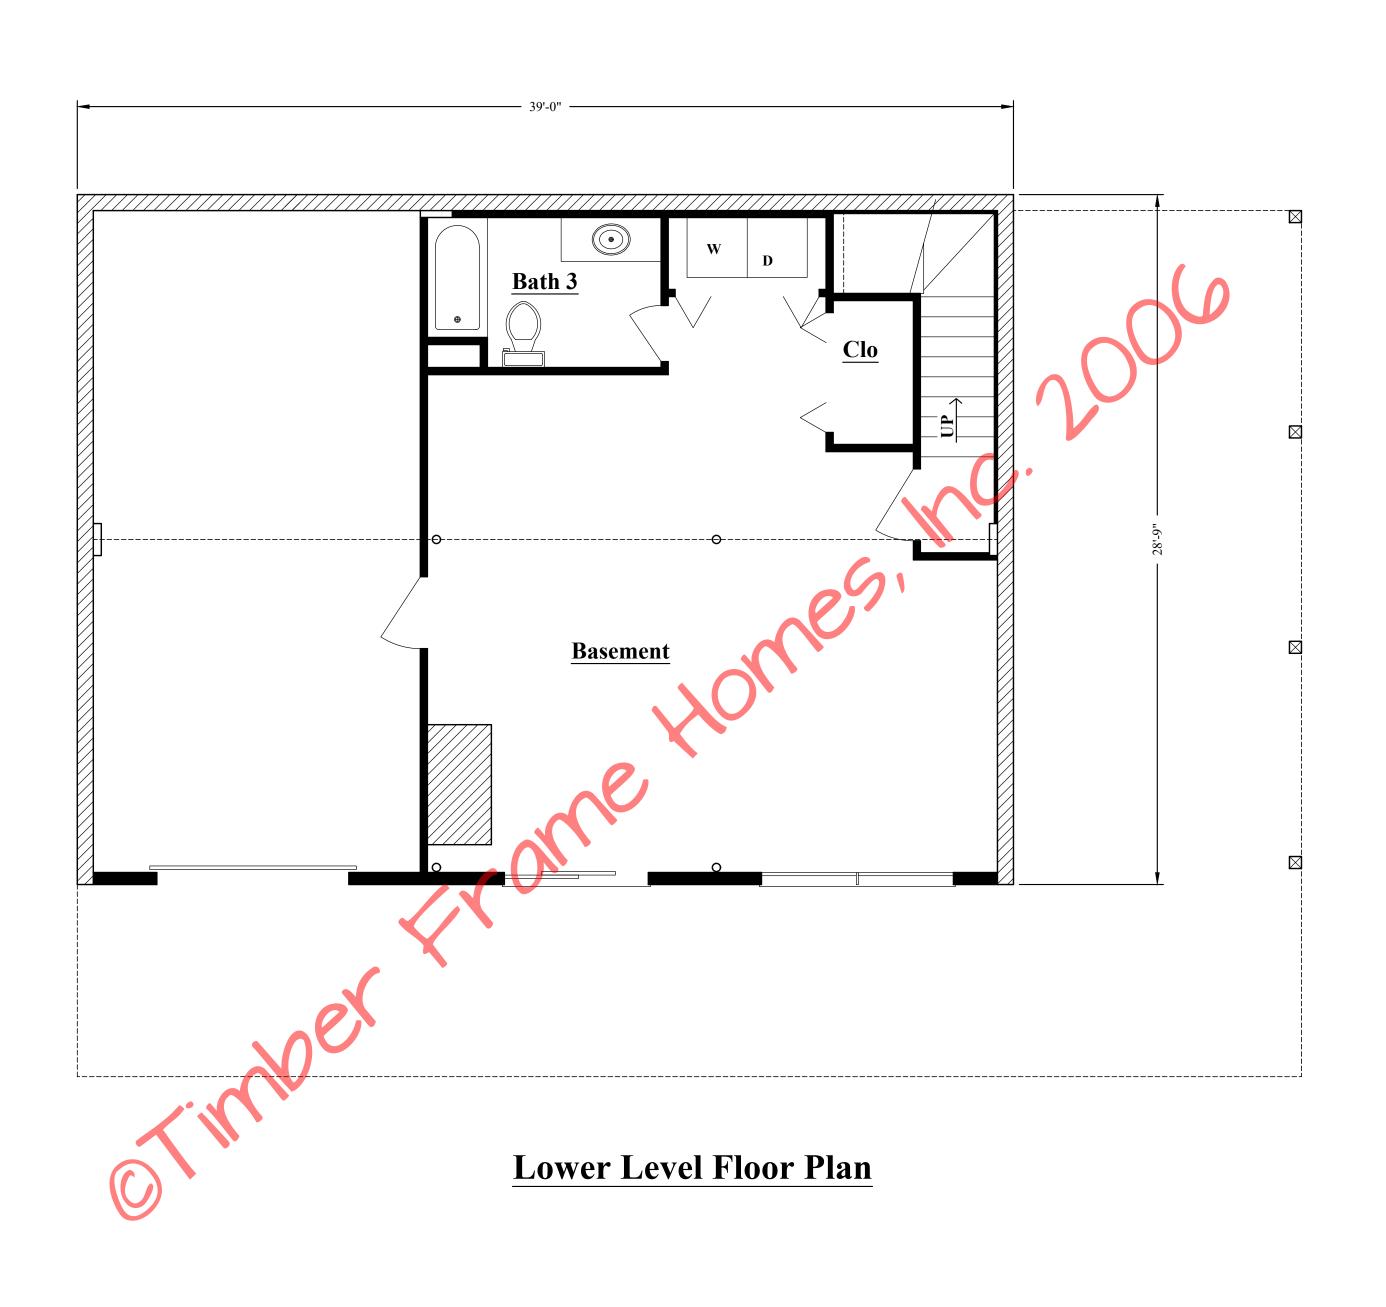

## Reynolds

Main Level 1121 Upper Level 314 Lower Level 457

**Total 1892** 

Covered Porches 400 Open Decks 388

Number of Stories 1.5 Foundation Daylight Basement

Construction Type Timber Frame Enclosure Structural Insulated Panels (SIPs)

Style Cabin, Traditional

Bedrooms 1
Baths 2.5

**House Dimensions** 

Width 52'
Depth 43'
Maximum Ridge Height 28'

| REVISIONS |      |         |    |   |
|-----------|------|---------|----|---|
| NO.       | DATE | REMARKS | BY | H |
|           |      |         |    |   |
|           |      |         |    |   |
|           |      |         |    |   |
|           |      |         |    |   |
|           |      |         |    |   |

| The Reynolds Cabin |         |               |                  |    |  |
|--------------------|---------|---------------|------------------|----|--|
| Floor Plans        |         |               |                  |    |  |
| SCALE:             | Noted   | FILE NO.:     |                  |    |  |
| DATE:              | 5-24-06 | DRAWN BY: MAW | SHEET:<br>NUMBER | 2B |  |