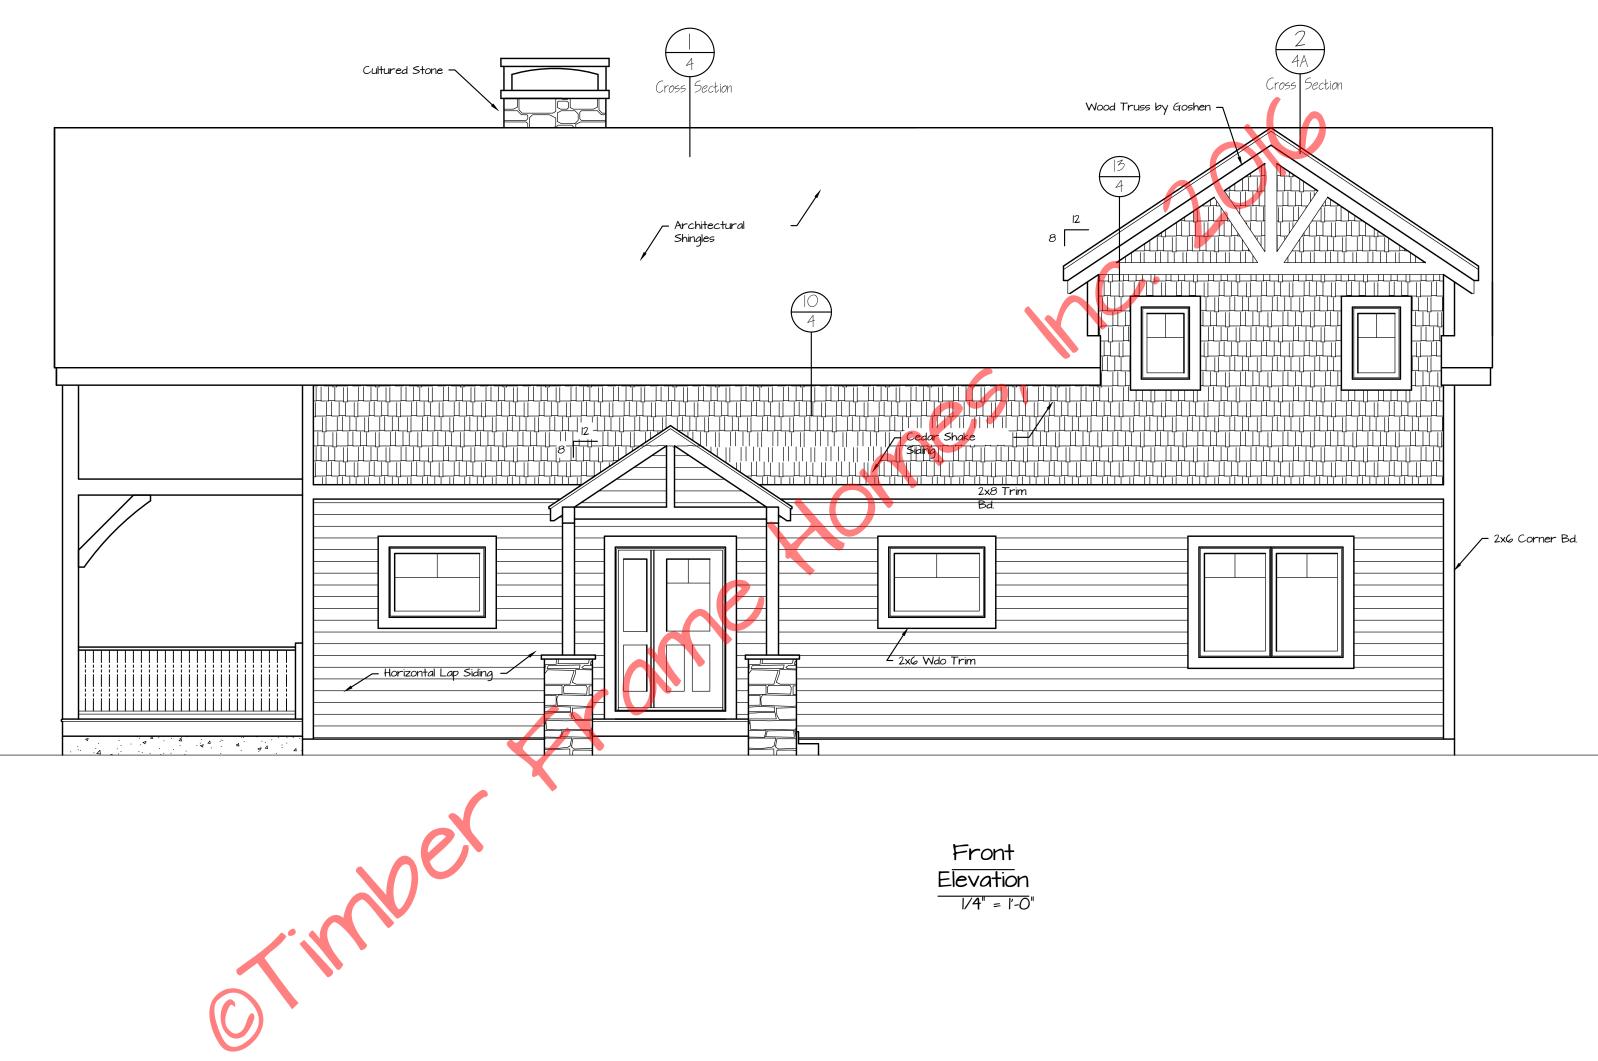

|     |      | REVISIONS |    | Copyright 2016 by Timber Frame Homes, Inc.           |
|-----|------|-----------|----|------------------------------------------------------|
| NO. | DATE | REMARKS   | ВУ | All federal, state, and local codes, ordinance, reg- |
|     |      |           |    | ualtions etc. shall be considered as part of specifi |
|     |      |           |    | cations for this building and shall take precedence  |
|     |      |           |    | over anything shown, described, or implied where     |
|     |      |           |    | same are at variance. All dimensions and condi-      |
|     |      |           |    | tions shall be verified on site by builder.          |

|             | Marley<br>Front Elevation |                         |  |  |  |
|-------------|---------------------------|-------------------------|--|--|--|
| limber      | scale: Noted              | FILE NO:                |  |  |  |
| Frame Homes | DATE: 8-29-16             | DRAWN BY: SHEET: NUMBER |  |  |  |