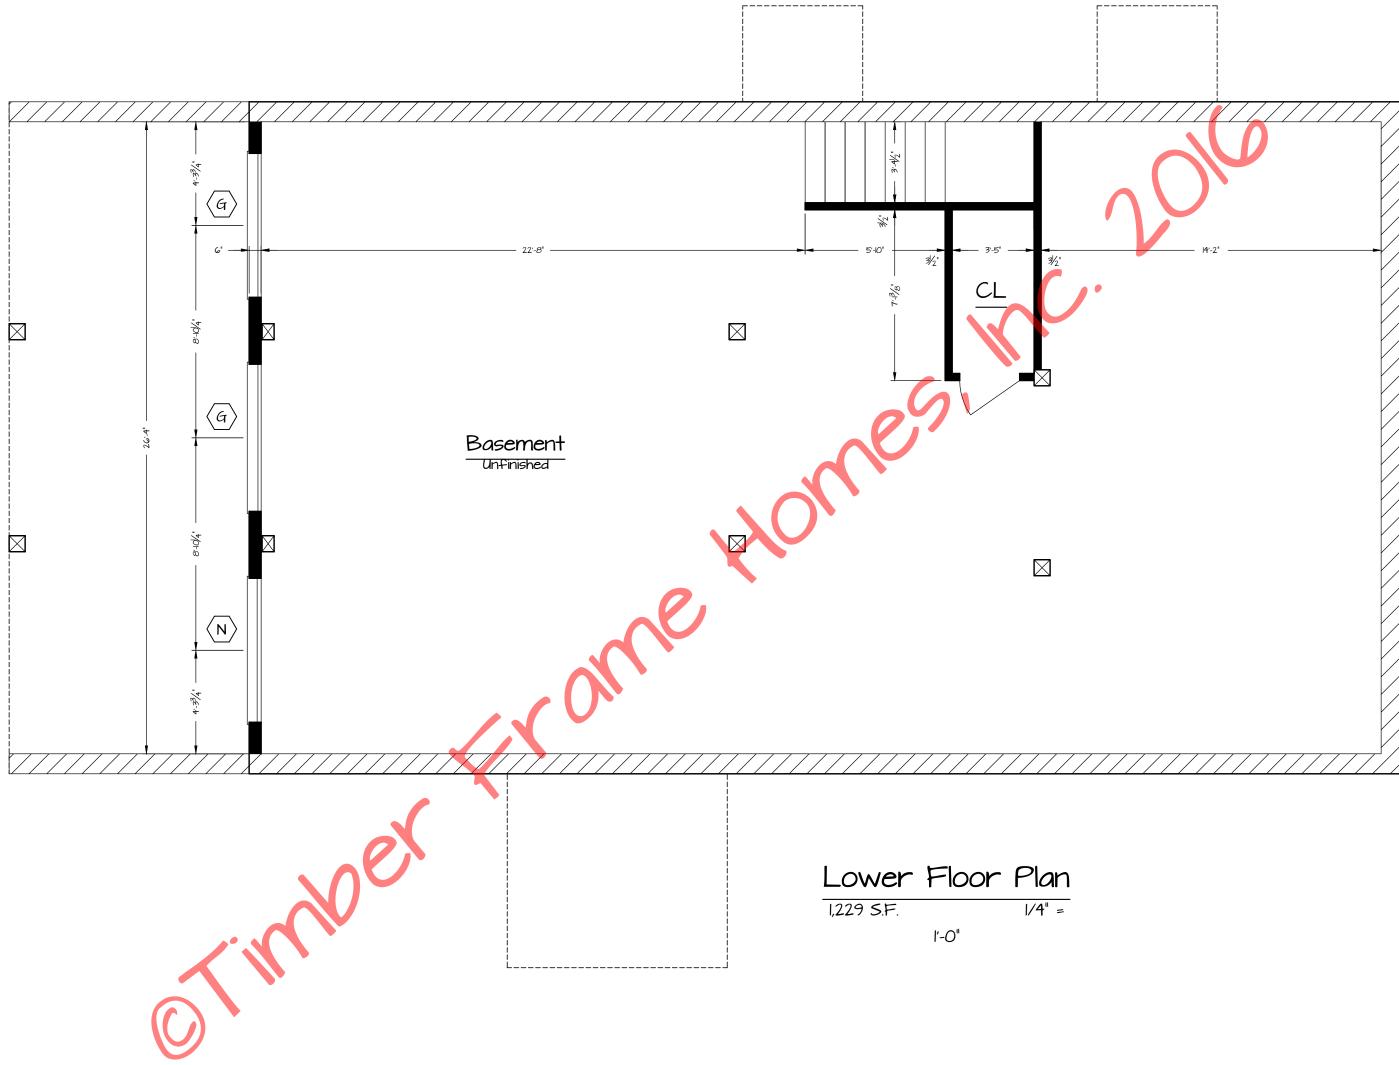

| Lower      | Floor | Plan   |
|------------|-------|--------|
| 1,229 S.F. |       | I/4" = |
|            | ľ-0"  |        |
|            |       |        |

|             | Marley<br>Lower Level Plan |                                      |
|-------------|----------------------------|--------------------------------------|
| Timber      | SCALE: Noted               | FILE NO:                             |
| Frame Homes | DATE: 8-29-16              | DRAWN BY:<br>BLJ SHEET:<br>NUMBER 2B |