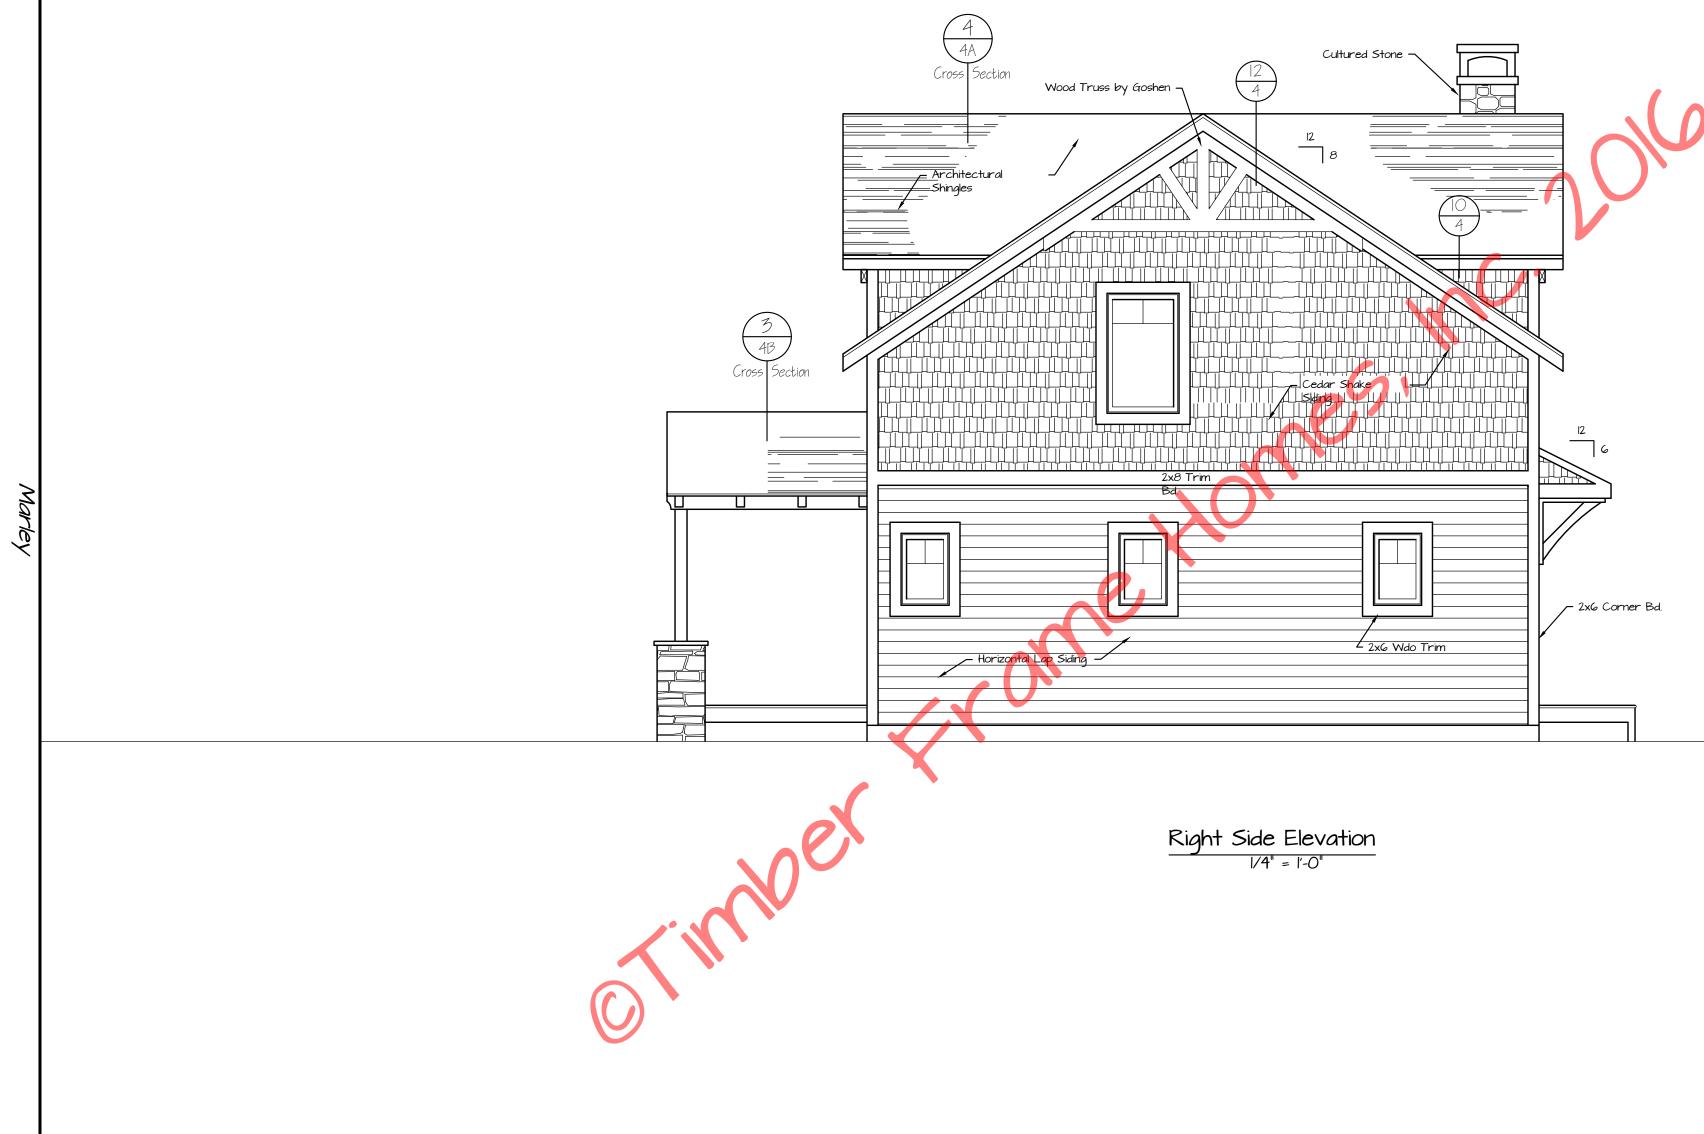

|     |      | REVISIONS | Copyright 2016 by Timber Frame Homes, Inc. |                                                      |
|-----|------|-----------|--------------------------------------------|------------------------------------------------------|
| NO. | DATE | REMARKS   | ВУ                                         | All federal, state, and local codes, ordinance, reg- |
|     |      |           |                                            | ualtions etc. shall be considered as part of specifi |
|     |      |           |                                            | cations for this building and shall take precedence  |
|     |      |           |                                            | over anything shown, described, or implied where     |
|     |      |           |                                            | same are at variance. All dimensions and condi-      |
|     |      |           |                                            | tions shall be verified on site by builder.          |

| _        |             | Mar                  | rley                              |  |  |
|----------|-------------|----------------------|-----------------------------------|--|--|
| -)-<br>e |             | Right Side Elevation |                                   |  |  |
|          | Timber      | SCALE: Noted         | FILE NO:                          |  |  |
|          | Frame Homes | DATE: 8-29-16        | DRAWN BY:<br>BLJ SHEET:<br>NUMBER |  |  |