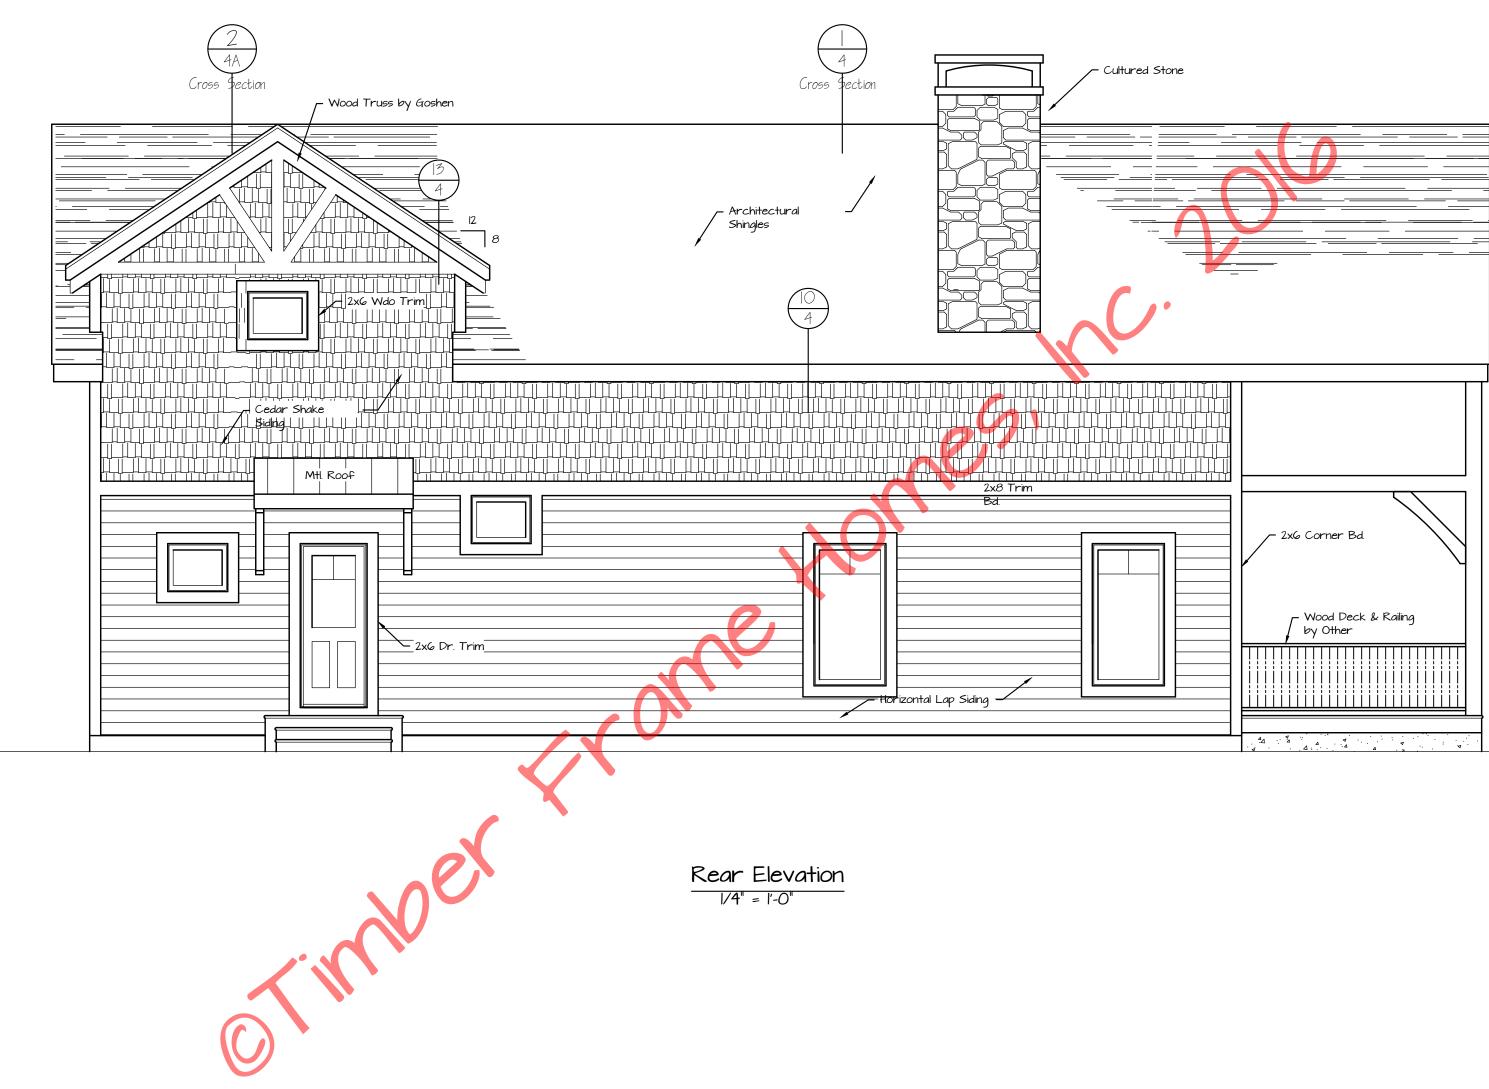

| _ |  |  |
|---|--|--|
|   |  |  |
|   |  |  |
|   |  |  |
|   |  |  |
|   |  |  |
|   |  |  |
|   |  |  |
|   |  |  |
|   |  |  |
|   |  |  |

|                       | Marley<br>Rear Elevation   |                                        |  |  |  |
|-----------------------|----------------------------|----------------------------------------|--|--|--|
| Timber<br>Frame Homes | SCALE: Noted DATE: 8-29-16 | FILE NO:<br>DRAWN BY:<br>BLJ<br>NUMBER |  |  |  |

| REVISIONS |      |         | Copyright 2016 by Timber Frame Homes, Inc. |                                                                                                                                                                                                                                                                                                                            |  |
|-----------|------|---------|--------------------------------------------|----------------------------------------------------------------------------------------------------------------------------------------------------------------------------------------------------------------------------------------------------------------------------------------------------------------------------|--|
| NO.       | DATE | REMARKS | ВУ                                         | All federal, state, and local codes, ordinance, reg-<br>ualtions etc. shall be considered as part of specific<br>cations for this building and shall take precedence<br>over anything shown, described, or implied where<br>same are at variance. All dimensions and condi-<br>tions shall be verified on site by builder. |  |
|           |      |         |                                            | ,                                                                                                                                                                                                                                                                                                                          |  |