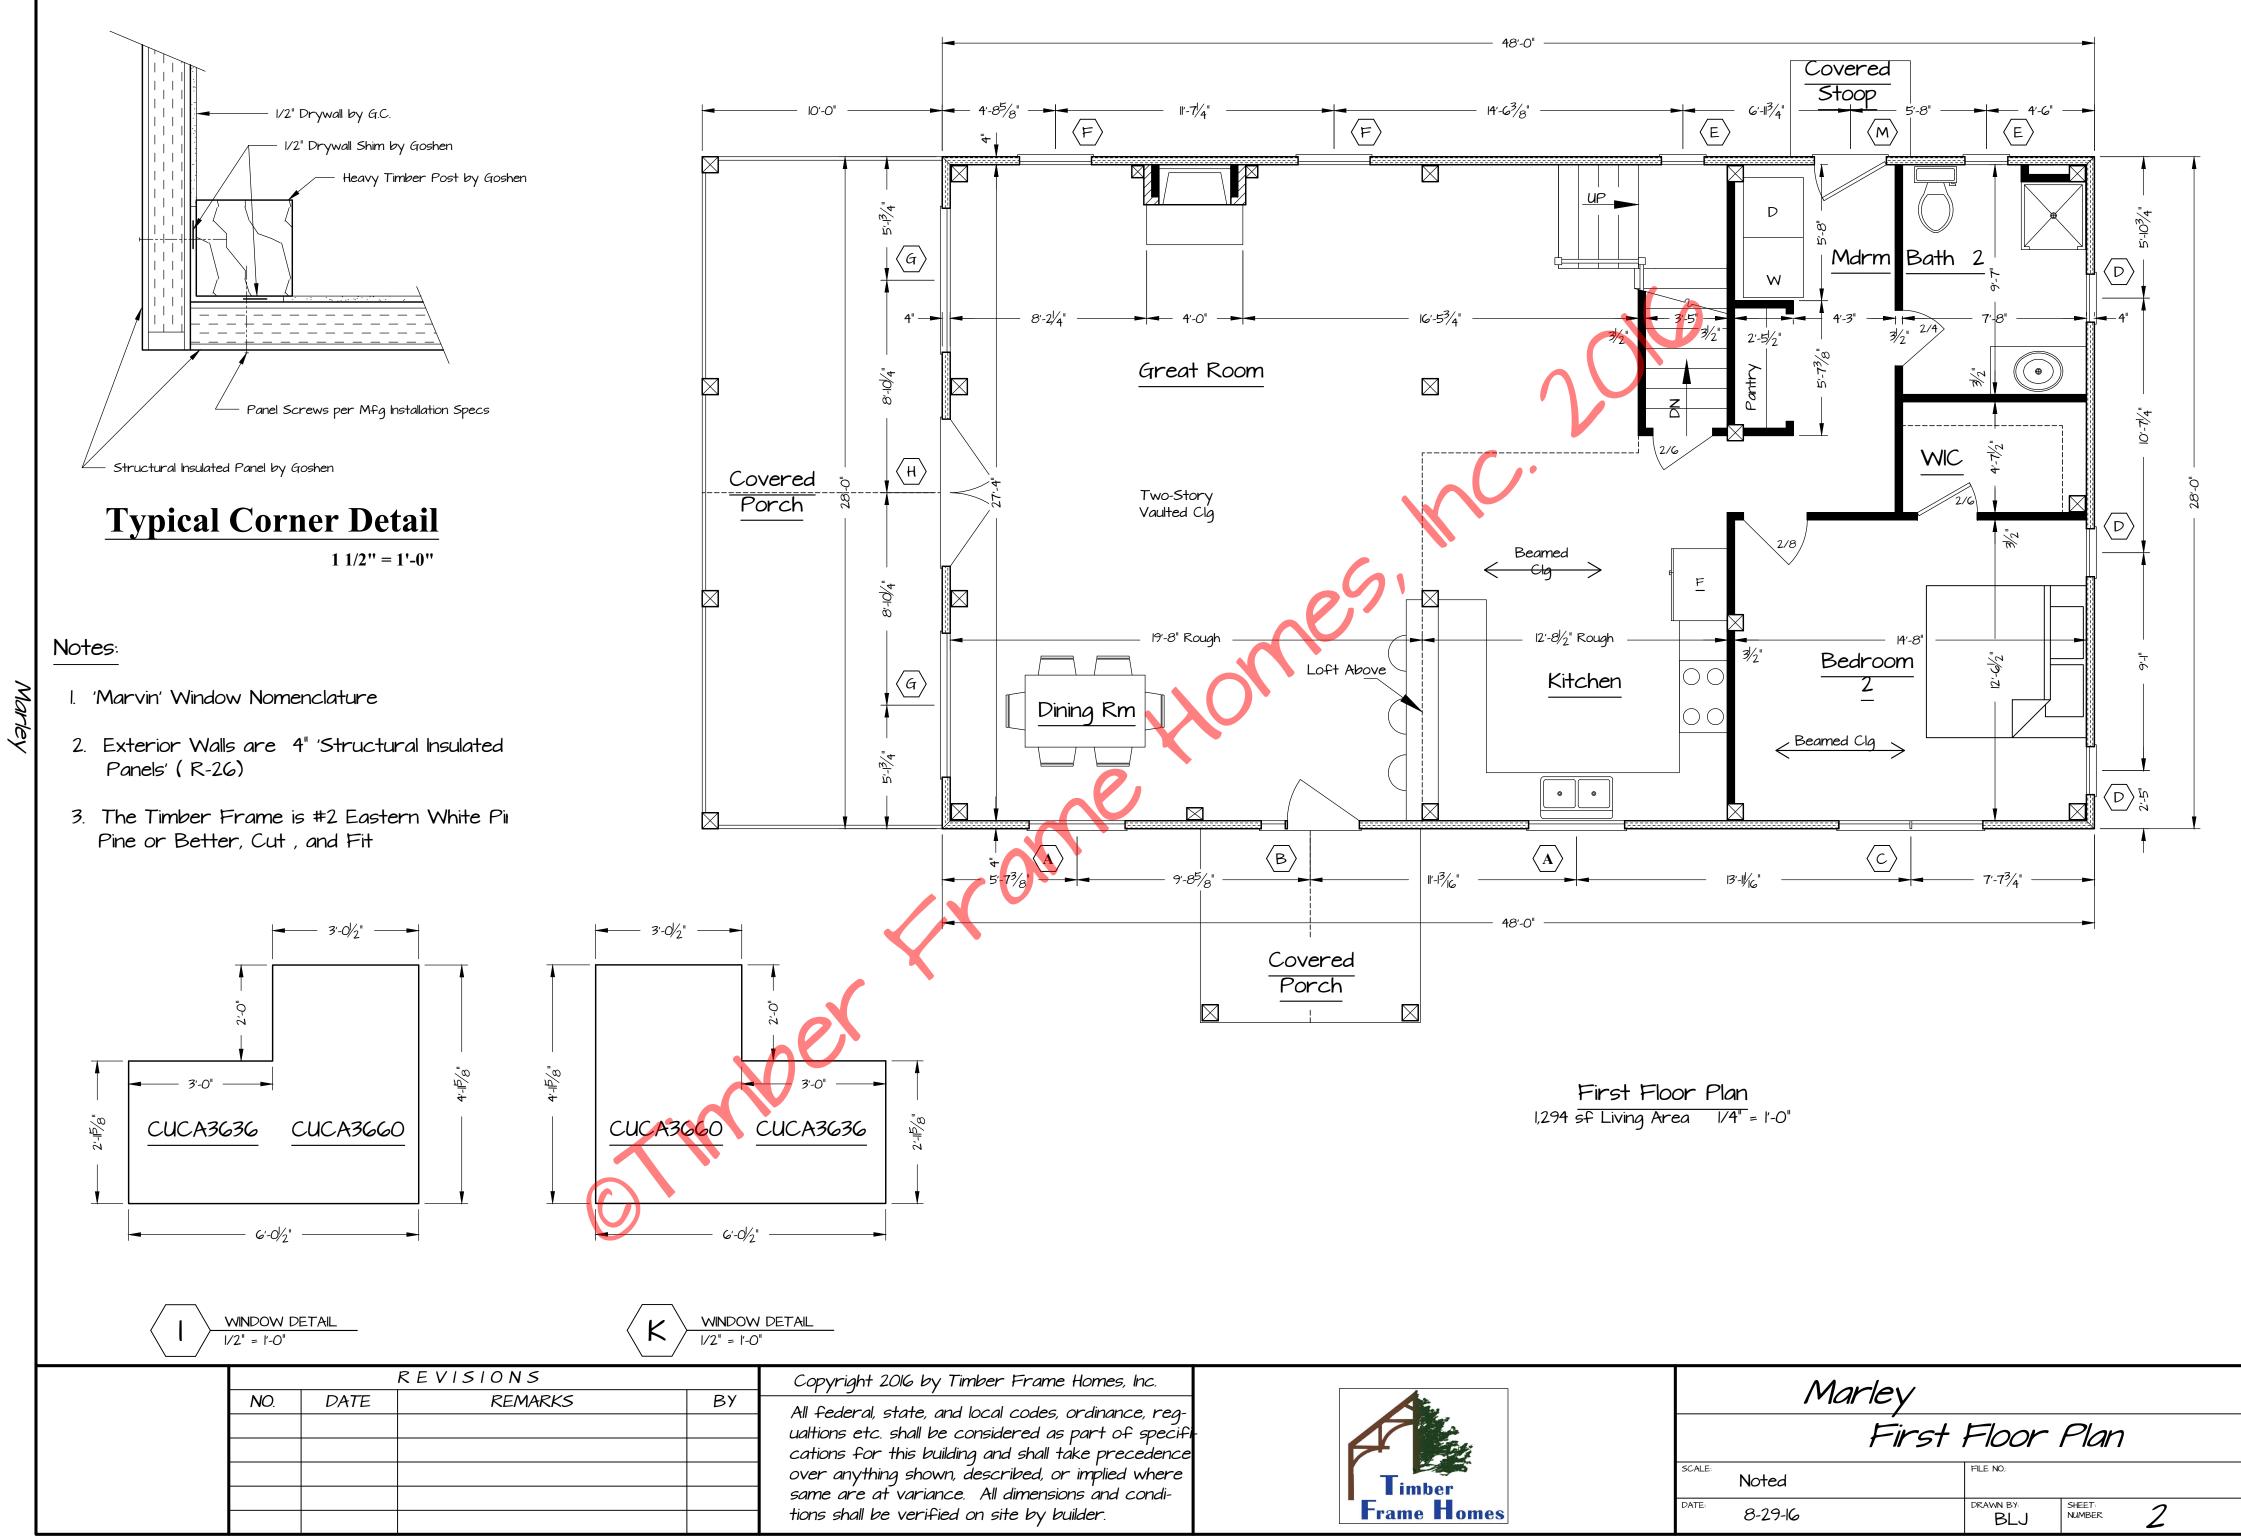

| -<br>Fi- |             | Marley<br>First Floor Plan |              |  |  |
|----------|-------------|----------------------------|--------------|--|--|
|          | Timber      | scale: Noted               | FILE NO:     |  |  |
|          | Frame Homes | DATE: 8-29-16              | BLJ SHEET: 2 |  |  |