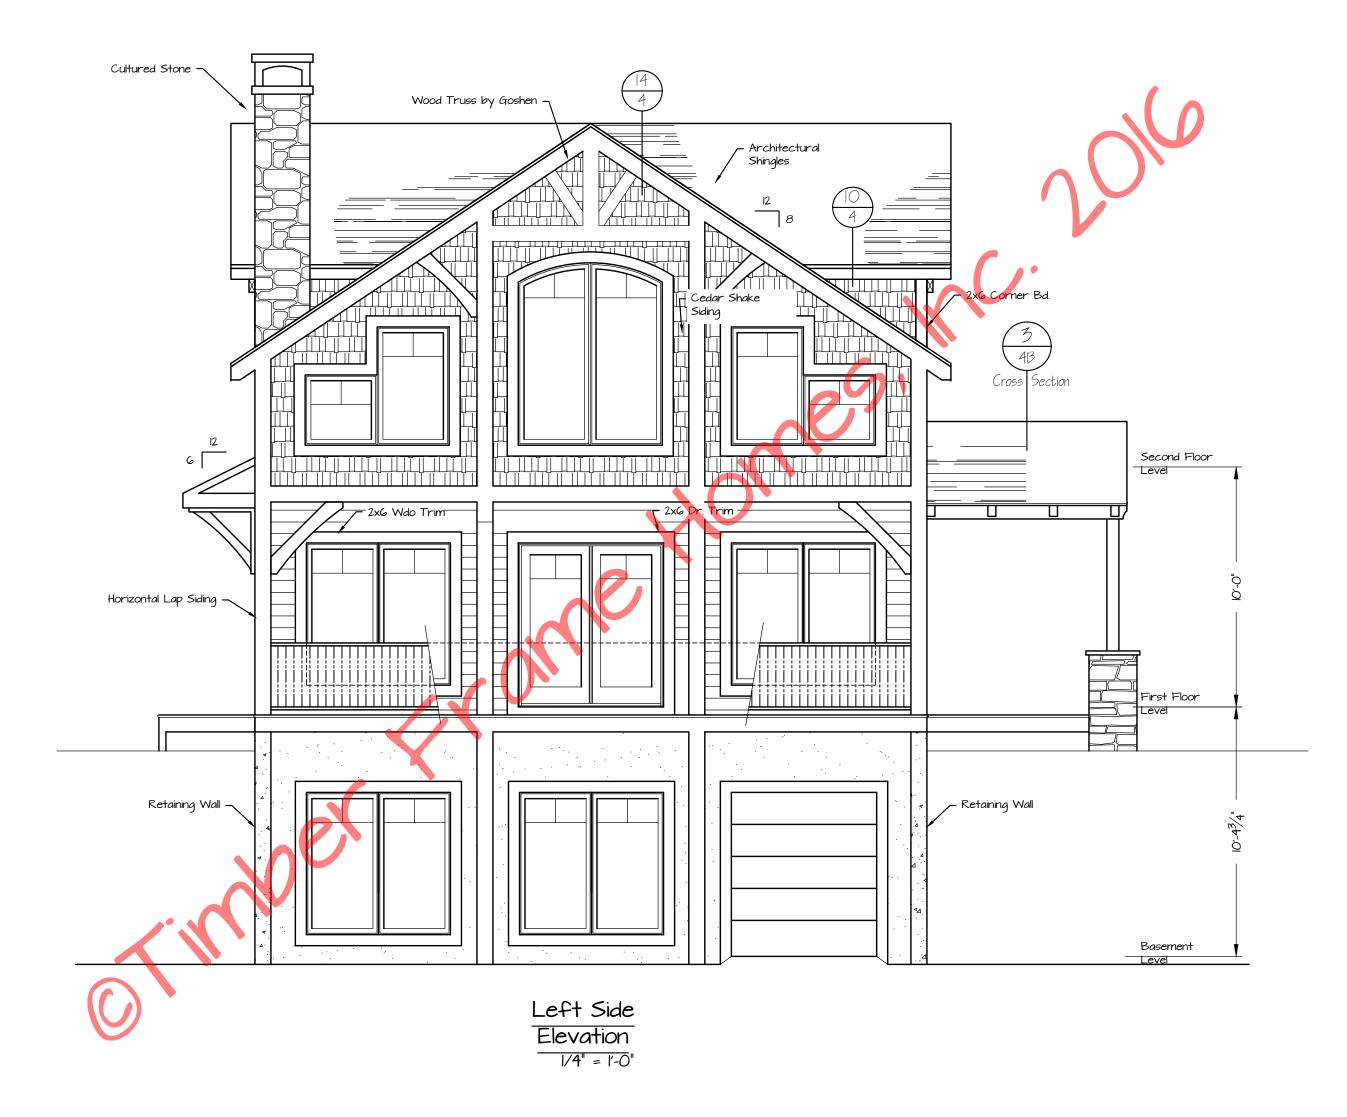

| 20-                |             | Marley        |                         |  |  |  |
|--------------------|-------------|---------------|-------------------------|--|--|--|
| eg-<br>cifi<br>nce |             | Le            | ft Side Elevation       |  |  |  |
| re                 | Timber      | scale: Noted  | FILE NO:                |  |  |  |
|                    | Frame Homes | DATE: 8-29-16 | DRAWN BY:<br>BLJ NUMBER |  |  |  |