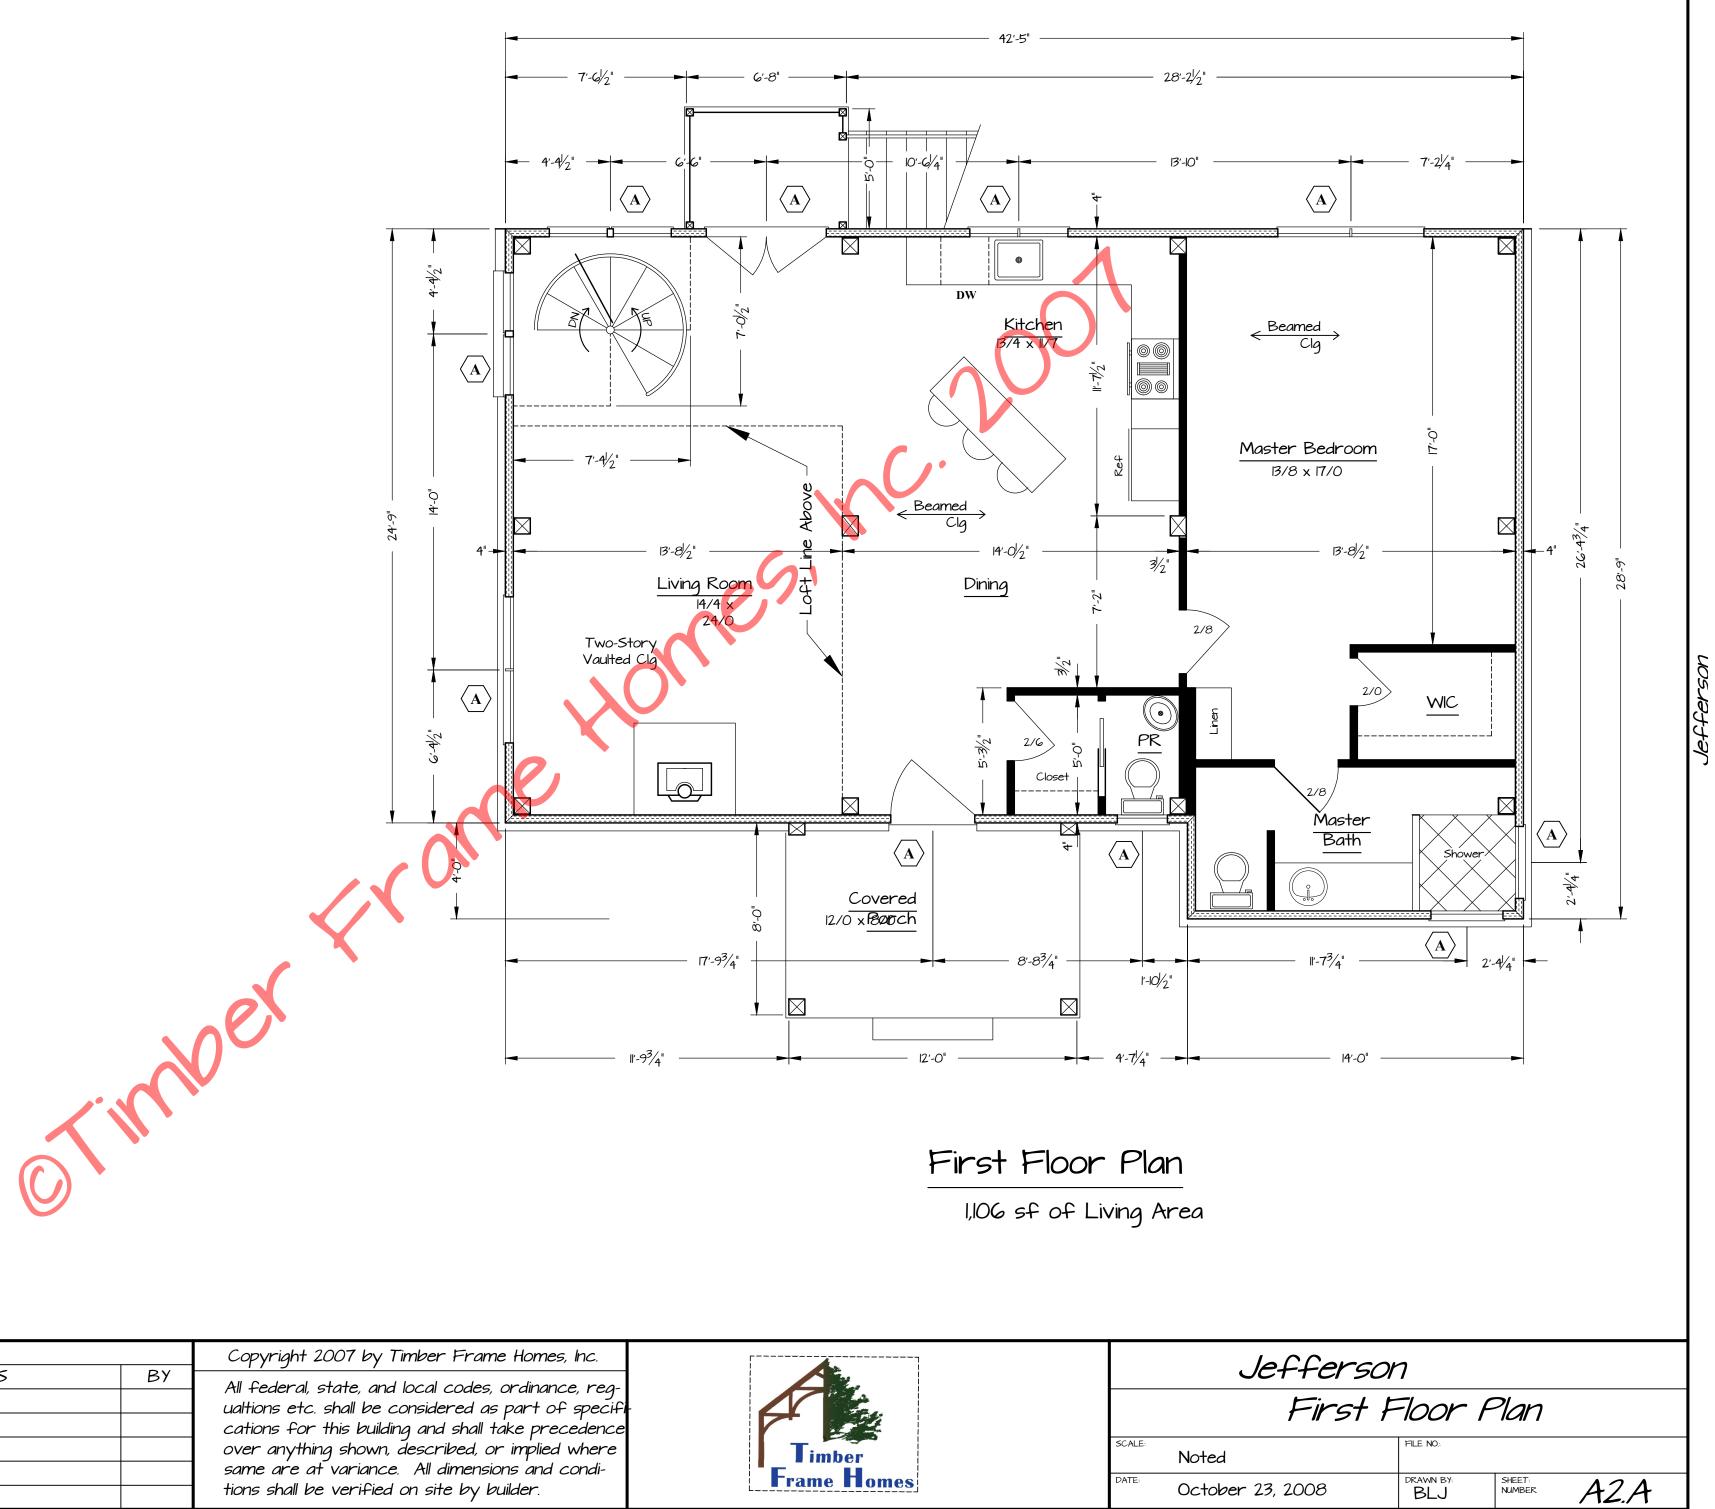

## 1106 sf of Living Area

SCALE:

DATE:

Noted

October 23, 2008

FILE NO.:

DRAWN BY: BLJ

SHEET: NUMBER