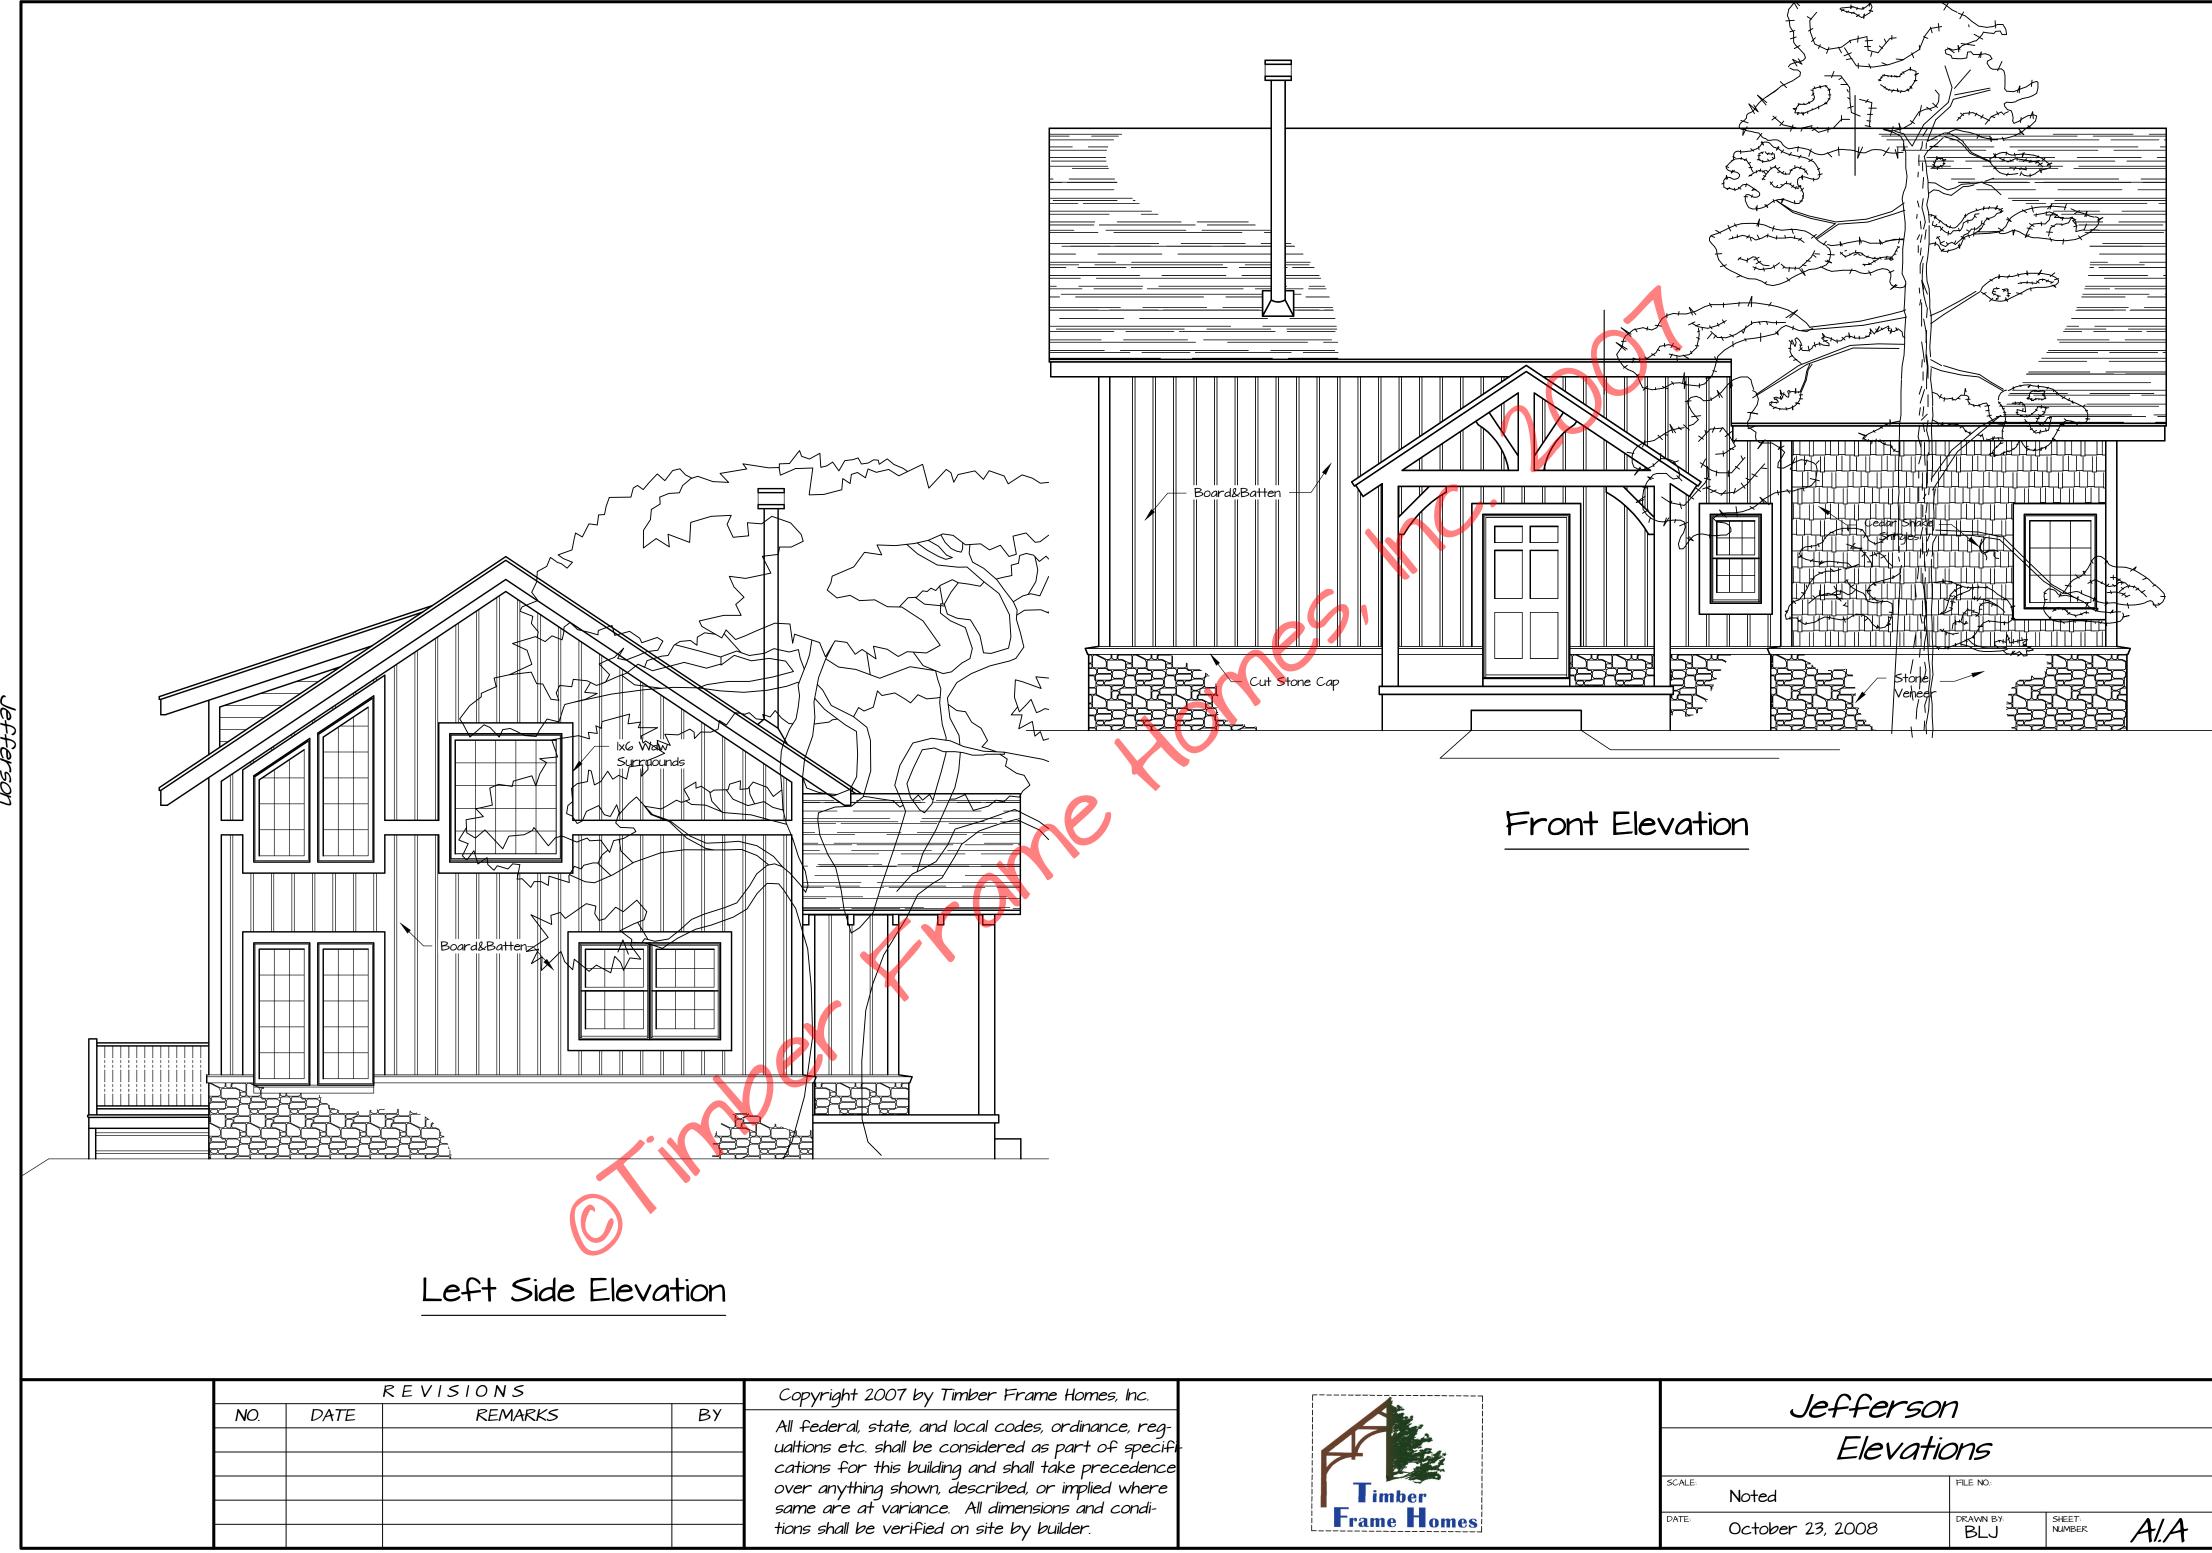

Jefferson

| _       |             | Jefferson  |                  |                  |                  |      |  |
|---------|-------------|------------|------------------|------------------|------------------|------|--|
| Fi<br>e |             | Elevations |                  |                  |                  |      |  |
|         | imber       | SCALE:     | Noted            | FILE NO.:        |                  |      |  |
|         | Frame Homes | DATE       | October 23, 2008 | DRAWN BY:<br>BLJ | SHEET:<br>NUMBER | A!.A |  |

| REVISIONS |      |         |    | Copyright 2007 by Timber Frame Homes, Inc.                                                                  |
|-----------|------|---------|----|-------------------------------------------------------------------------------------------------------------|
| NO.       | DATE | REMARKS | ВУ | All federal, state, and local codes, ordinance, reg-                                                        |
|           |      |         |    | ualtions etc. shall be considered as part of specifi<br>cations for this building and shall take precedence |
|           |      |         |    | over anything shown, described, or implied where same are at variance. All dimensions and condi-            |
|           |      |         |    | tions shall be verified on site by builder.                                                                 |