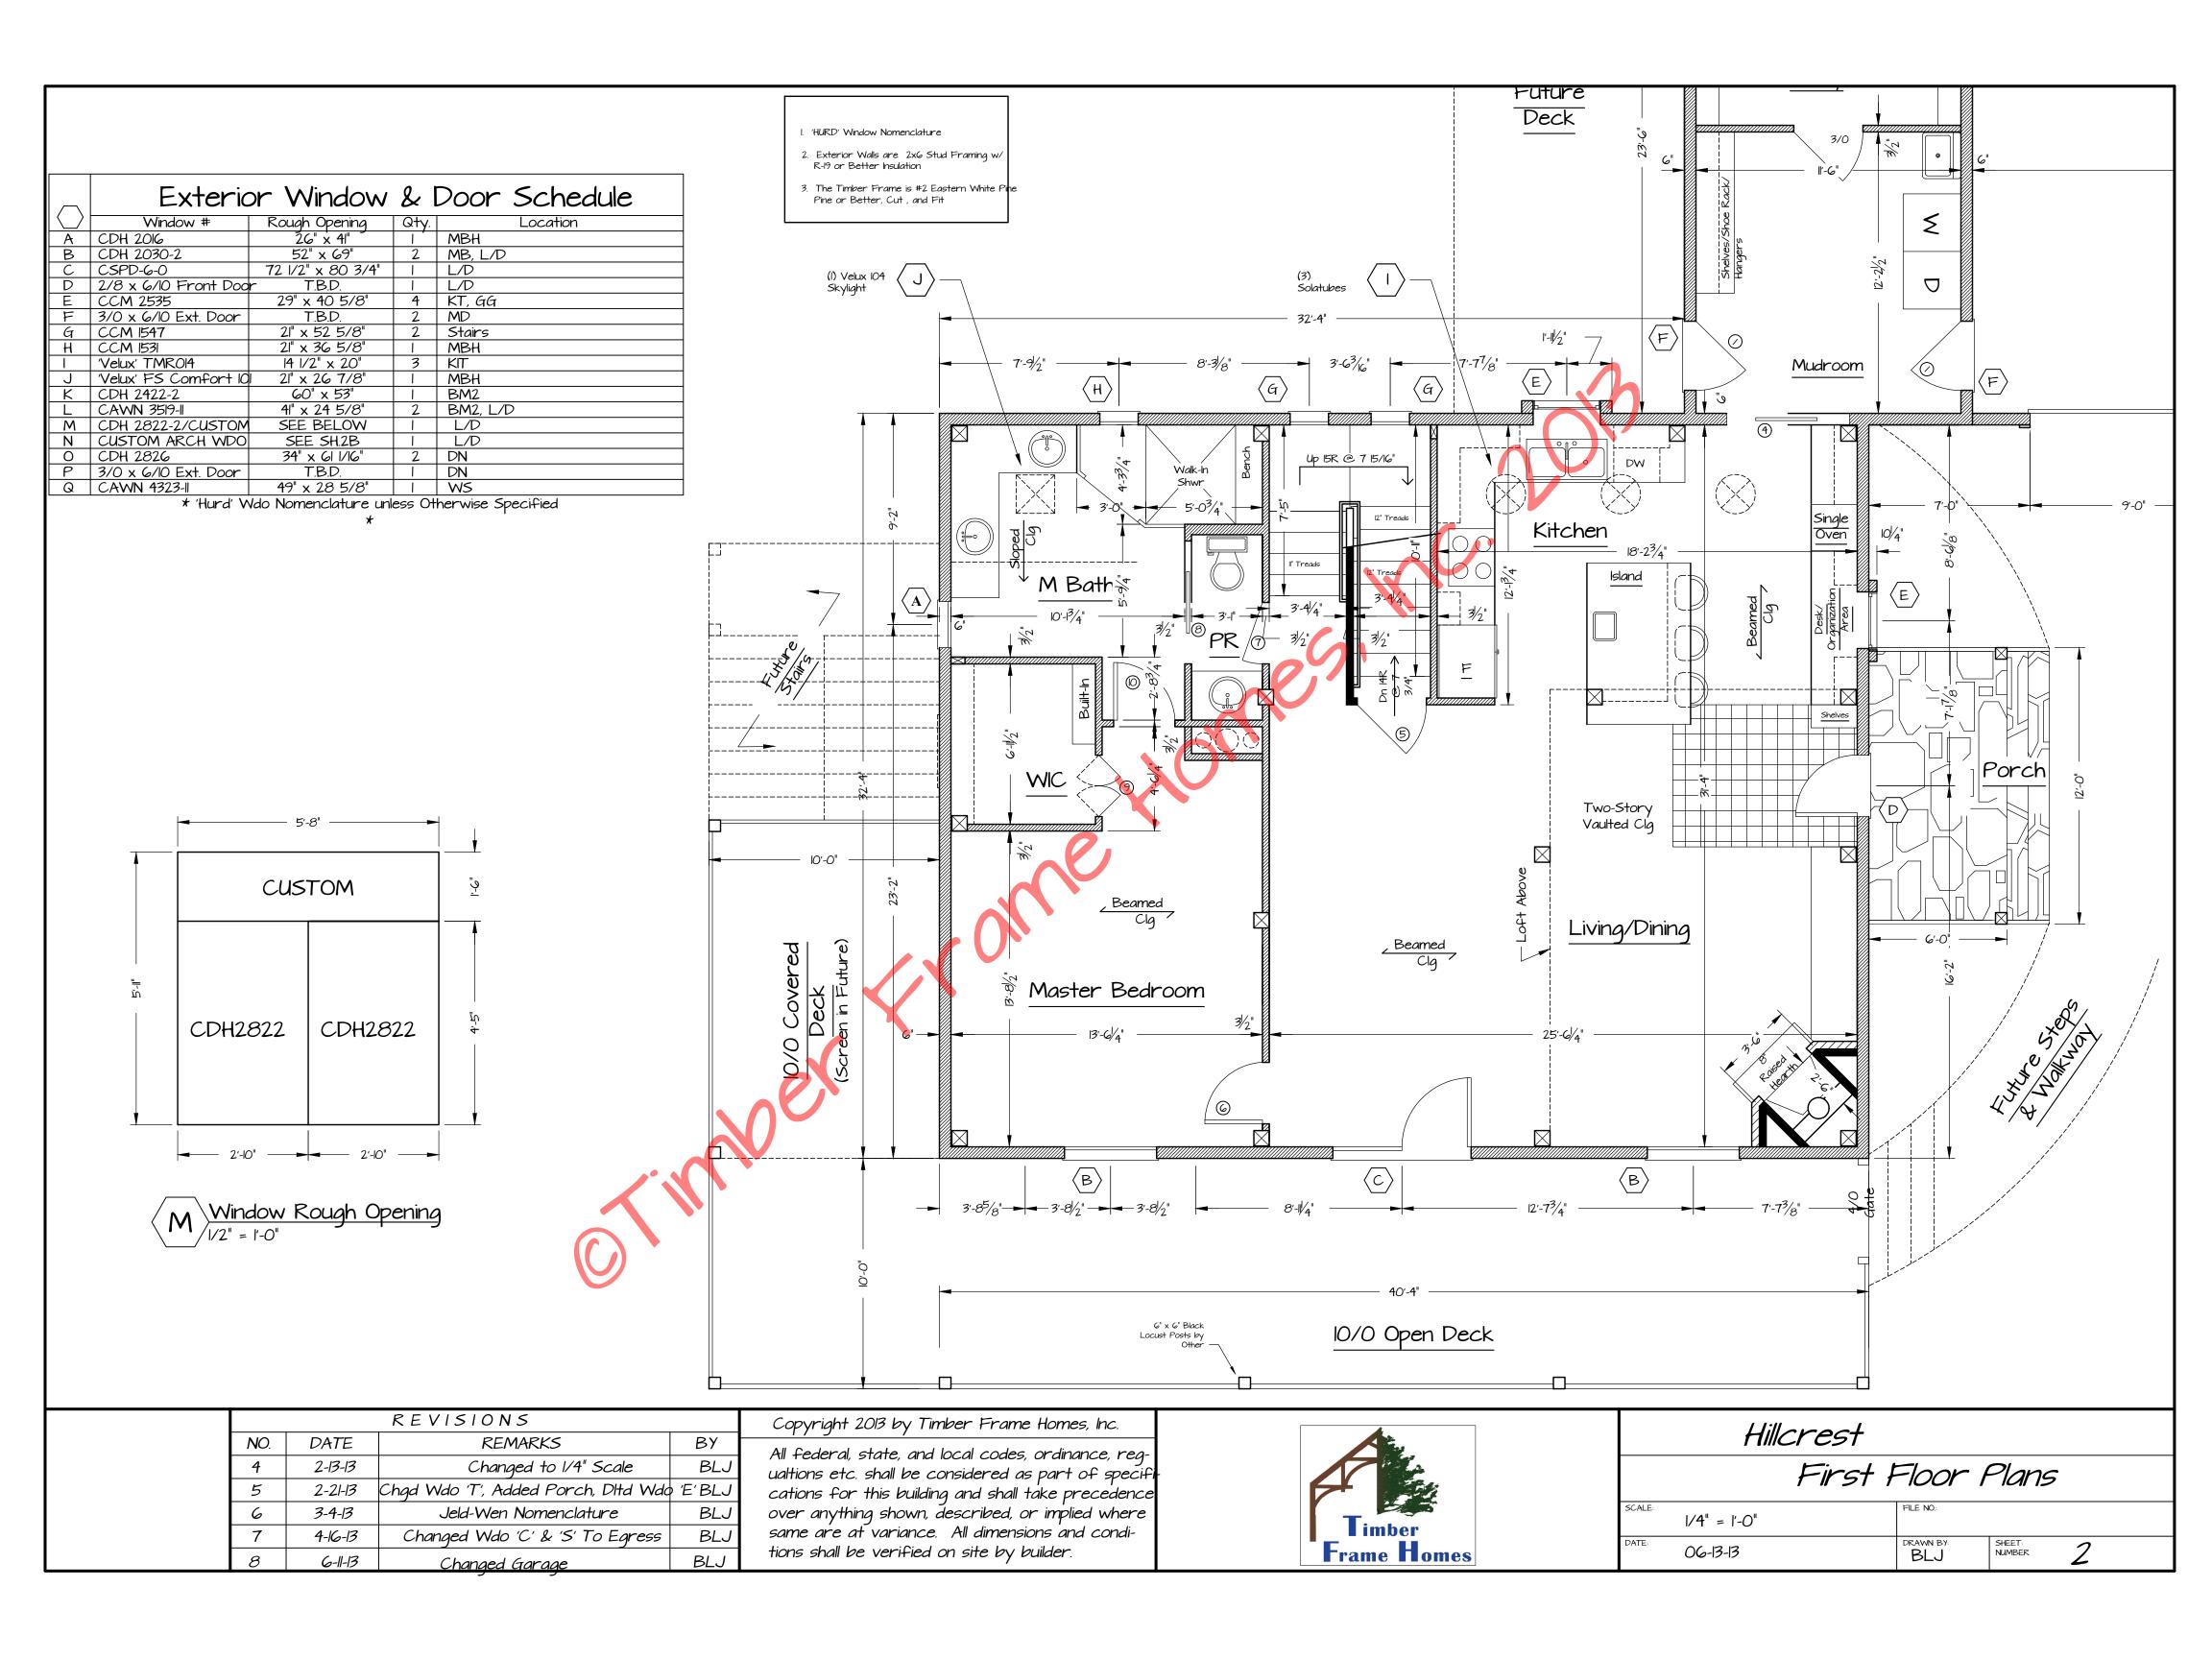

|     |         | REVISIONS                    |       |  |
|-----|---------|------------------------------|-------|--|
| NO. | DATE    | REMARKS                      | ВУ    |  |
| 1   | 1-24-13 | Changed Chimney & Porch Post | s BLJ |  |
| 2   | 2-13-13 | Moved Garage Per Plan        | BLJ   |  |
| 3   | 4-15-13 | Changed Locust Posts to PT   | BLJ   |  |
| 4   | 6-5-13  | Changed Garage               | BLJ   |  |
| 5   | 6-11-13 | Changed Garage               | BLJ   |  |

All federal, state, and local codes, ordinance, reg-

Copyright 2013 by Timber Frame Homes, Inc.

ualtions etc. shall be considered as part of specif cations for this building and shall take precedence over anything shown, described, or implied where same are at variance. All dimensions and conditions shall be verified on site by builder.

|       | Hillcrest |               |                  |   |
|-------|-----------|---------------|------------------|---|
|       | Elevati   | ons           |                  |   |
| CALE: | Noted     | FILE NO:      |                  |   |
| ATE:  | 06-13-13  | DRAWN BY: BLJ | SHEET:<br>NUMBER | / |