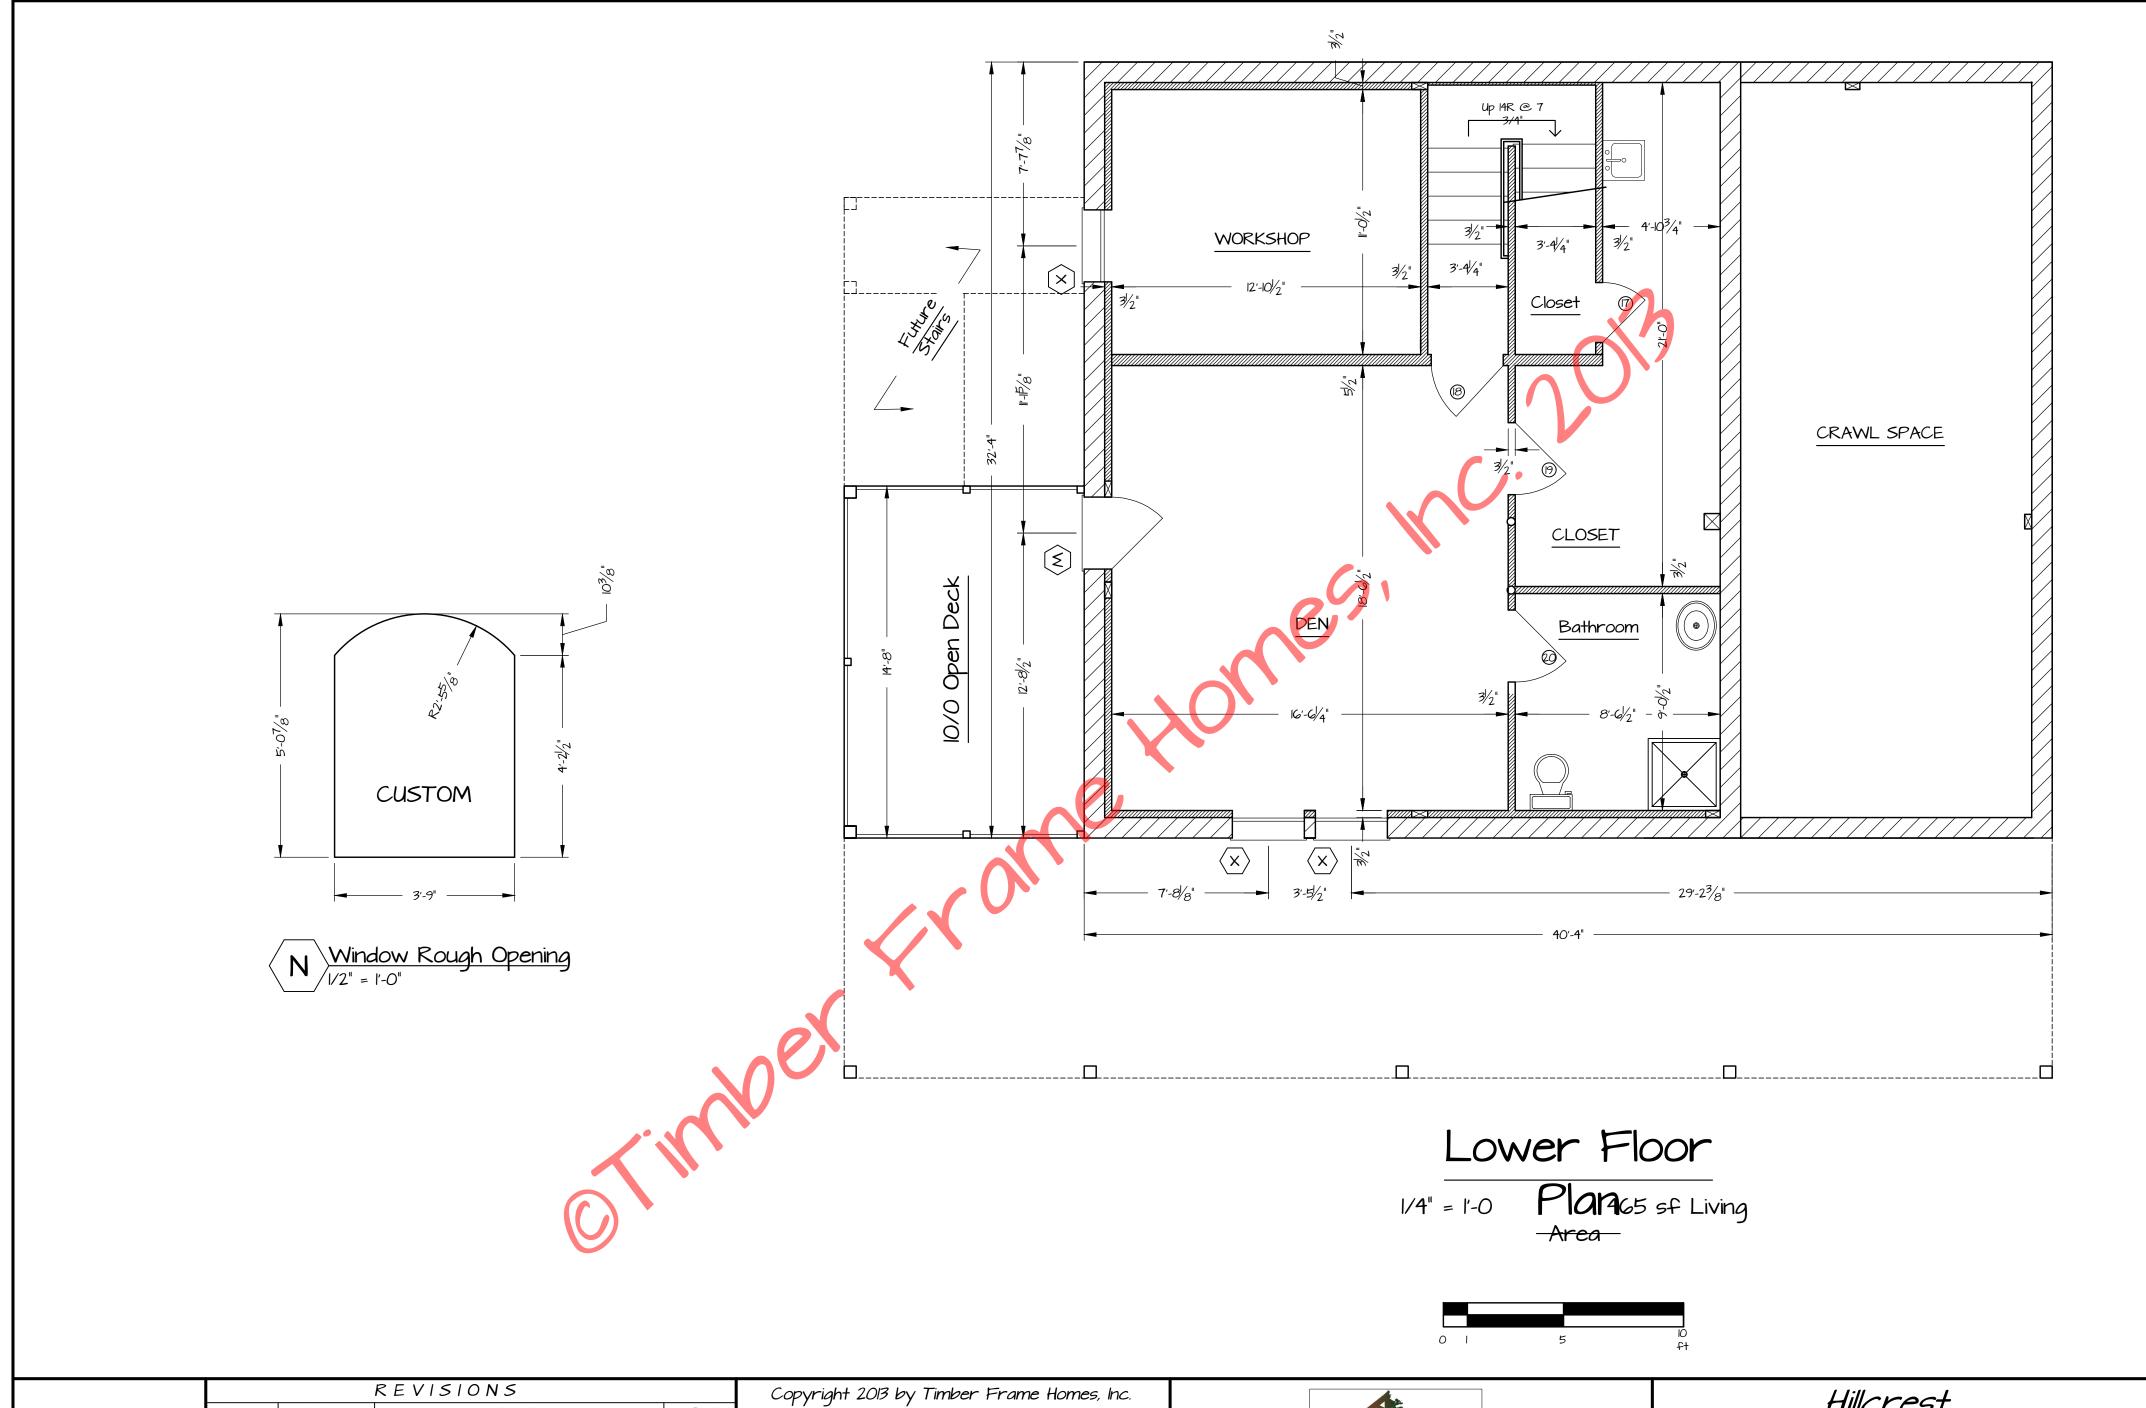

| REVISIONS |         |                                |        |
|-----------|---------|--------------------------------|--------|
| NO.       | DATE    | REMARKS                        | ВУ     |
| 1         | 1-15-13 | Rearranged W door & X windows  | 5 BLJ  |
| 2         | I-15-13 | Moved Y wdo                    | BLJ    |
| 3         | 2-21-13 | Added Basement Porch           | BLJ    |
| 4         | 3-4-13  | Changed Wdo 'U', Moved Porch   | BLJ    |
| 5         | 9-19-13 | Major Basement Changes Per H.C | D. BLJ |

All federal, state, and local codes, ordinance, regulations etc. shall be considered as part of specifications for this building and shall take precedence over anything shown, described, or implied where same are at variance. All dimensions and conditions shall be verified on site by builder.

|        | Hillcre  | st              |  |
|--------|----------|-----------------|--|
|        | Lower Le | vel Floor Plans |  |
| SCALE: | NI-1-1   | FILE NO:        |  |

| SCALE: |          | FILE NO.:        |                  |    |
|--------|----------|------------------|------------------|----|
|        | Noted    |                  |                  |    |
| DATE:  | 06-13-13 | DRAWN BY:<br>BLJ | SHEET:<br>NUMBER | 2B |