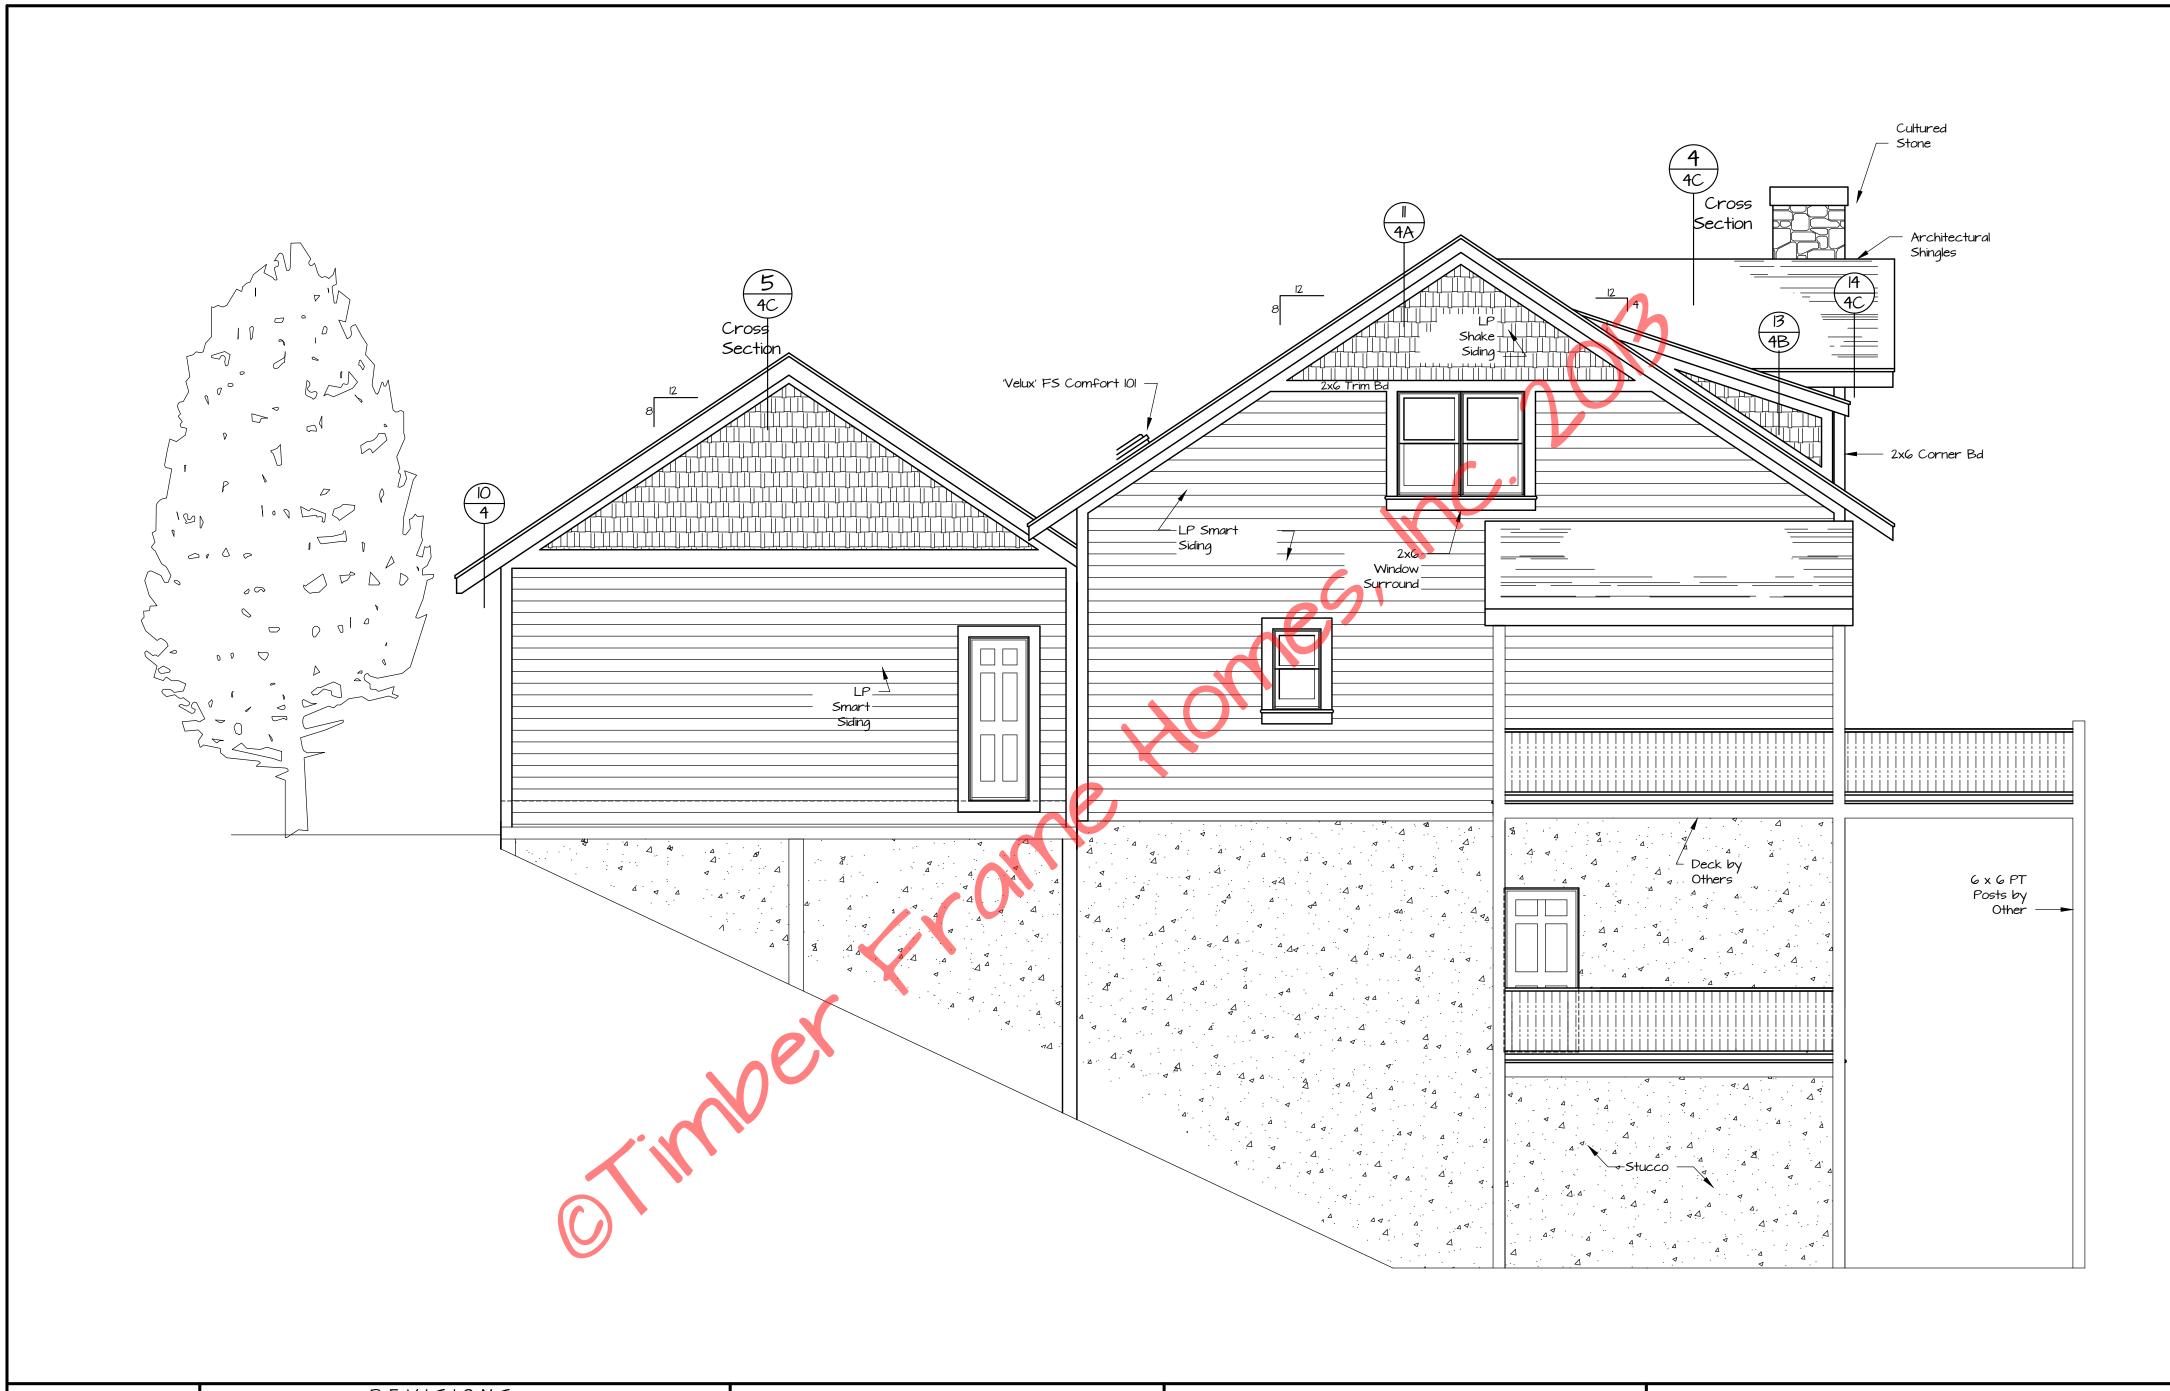

|       | Hillcrest |                  |                  |               |
|-------|-----------|------------------|------------------|---------------|
|       | Elevation | ons              |                  |               |
| CALE: | Noted     | FILE NO:         |                  |               |
| ATE:  | 06-13-13  | DRAWN BY:<br>BLJ | SHEET:<br>NUMBER | <del>IB</del> |