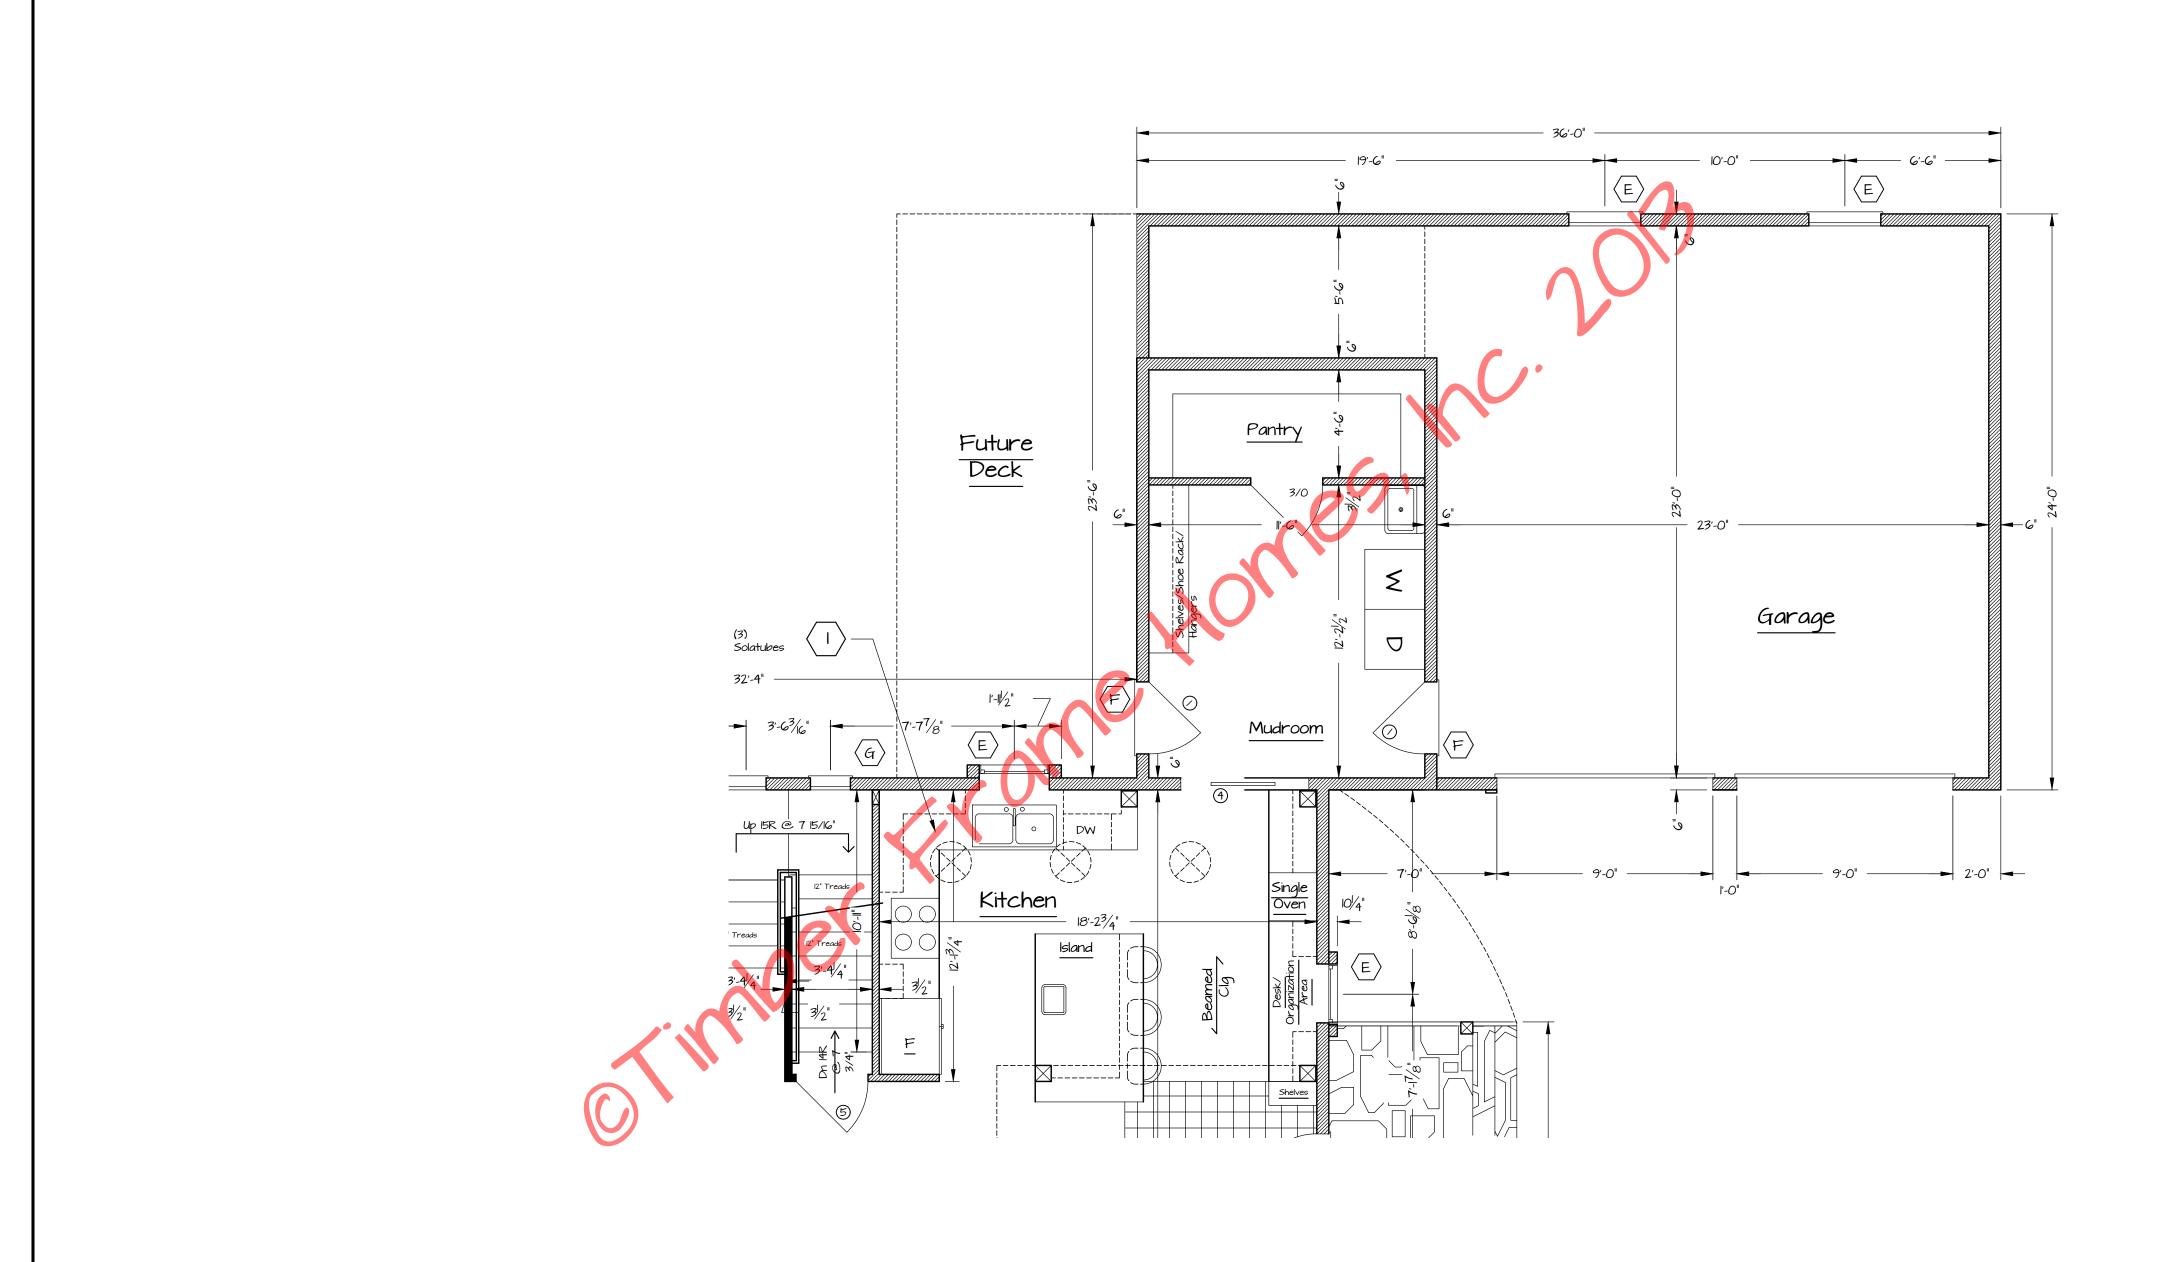

| REVISIONS |         |                |     |   |
|-----------|---------|----------------|-----|---|
| NO.       | DATE    | REMARKS        | ВУ  | H |
| 1         | 6-11-13 | Changed Garage | BLJ |   |
|           |         | 3              |     |   |
|           |         |                |     |   |
|           |         |                |     |   |
|           |         |                |     | L |

Copyright 2013 by Timber Frame Homes, Inc.

All federal, state, and local codes, ordinance, regularions etc. shall be considered as part of specifications for this building and shall take precedence over anything shown, described, or implied where same are at variance. All dimensions and conditions shall be verified on site by builder.

|        | Hillcres     | ·+            |
|--------|--------------|---------------|
|        | Mudroom &    | k Garage Plan |
| SCALE: | I/4" = I'-O" | FILE NO:      |

6-13-13

DRAWN BY: BLJ