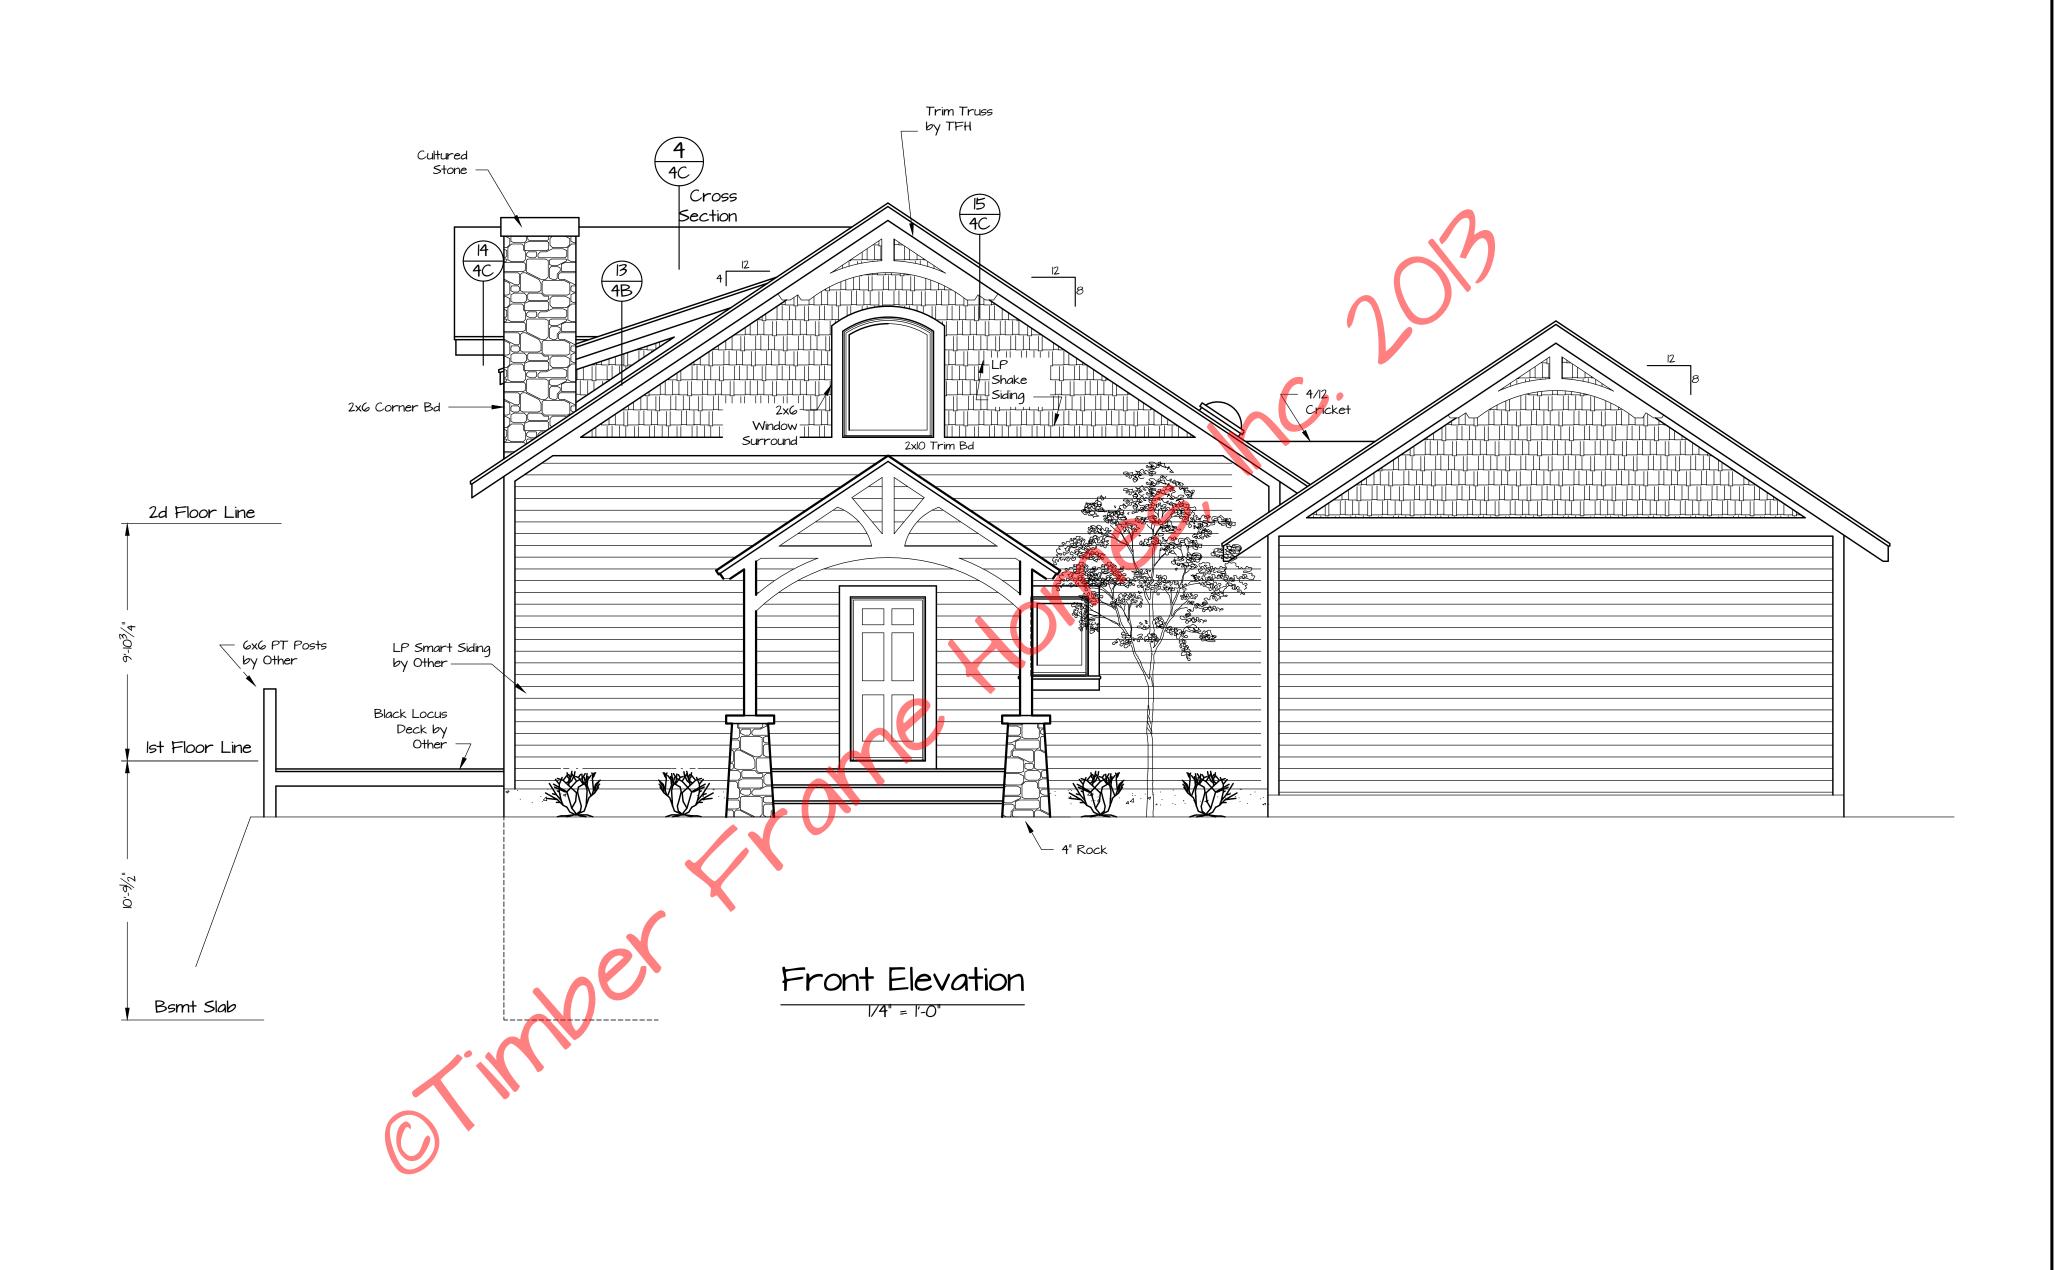

|       | Hillcrest |               |                  |   |
|-------|-----------|---------------|------------------|---|
|       | Elevati   | ons           |                  |   |
| CALE: | Noted     | FILE NO:      |                  |   |
| ATE:  | 06-13-13  | DRAWN BY: BLJ | SHEET:<br>NUMBER | / |