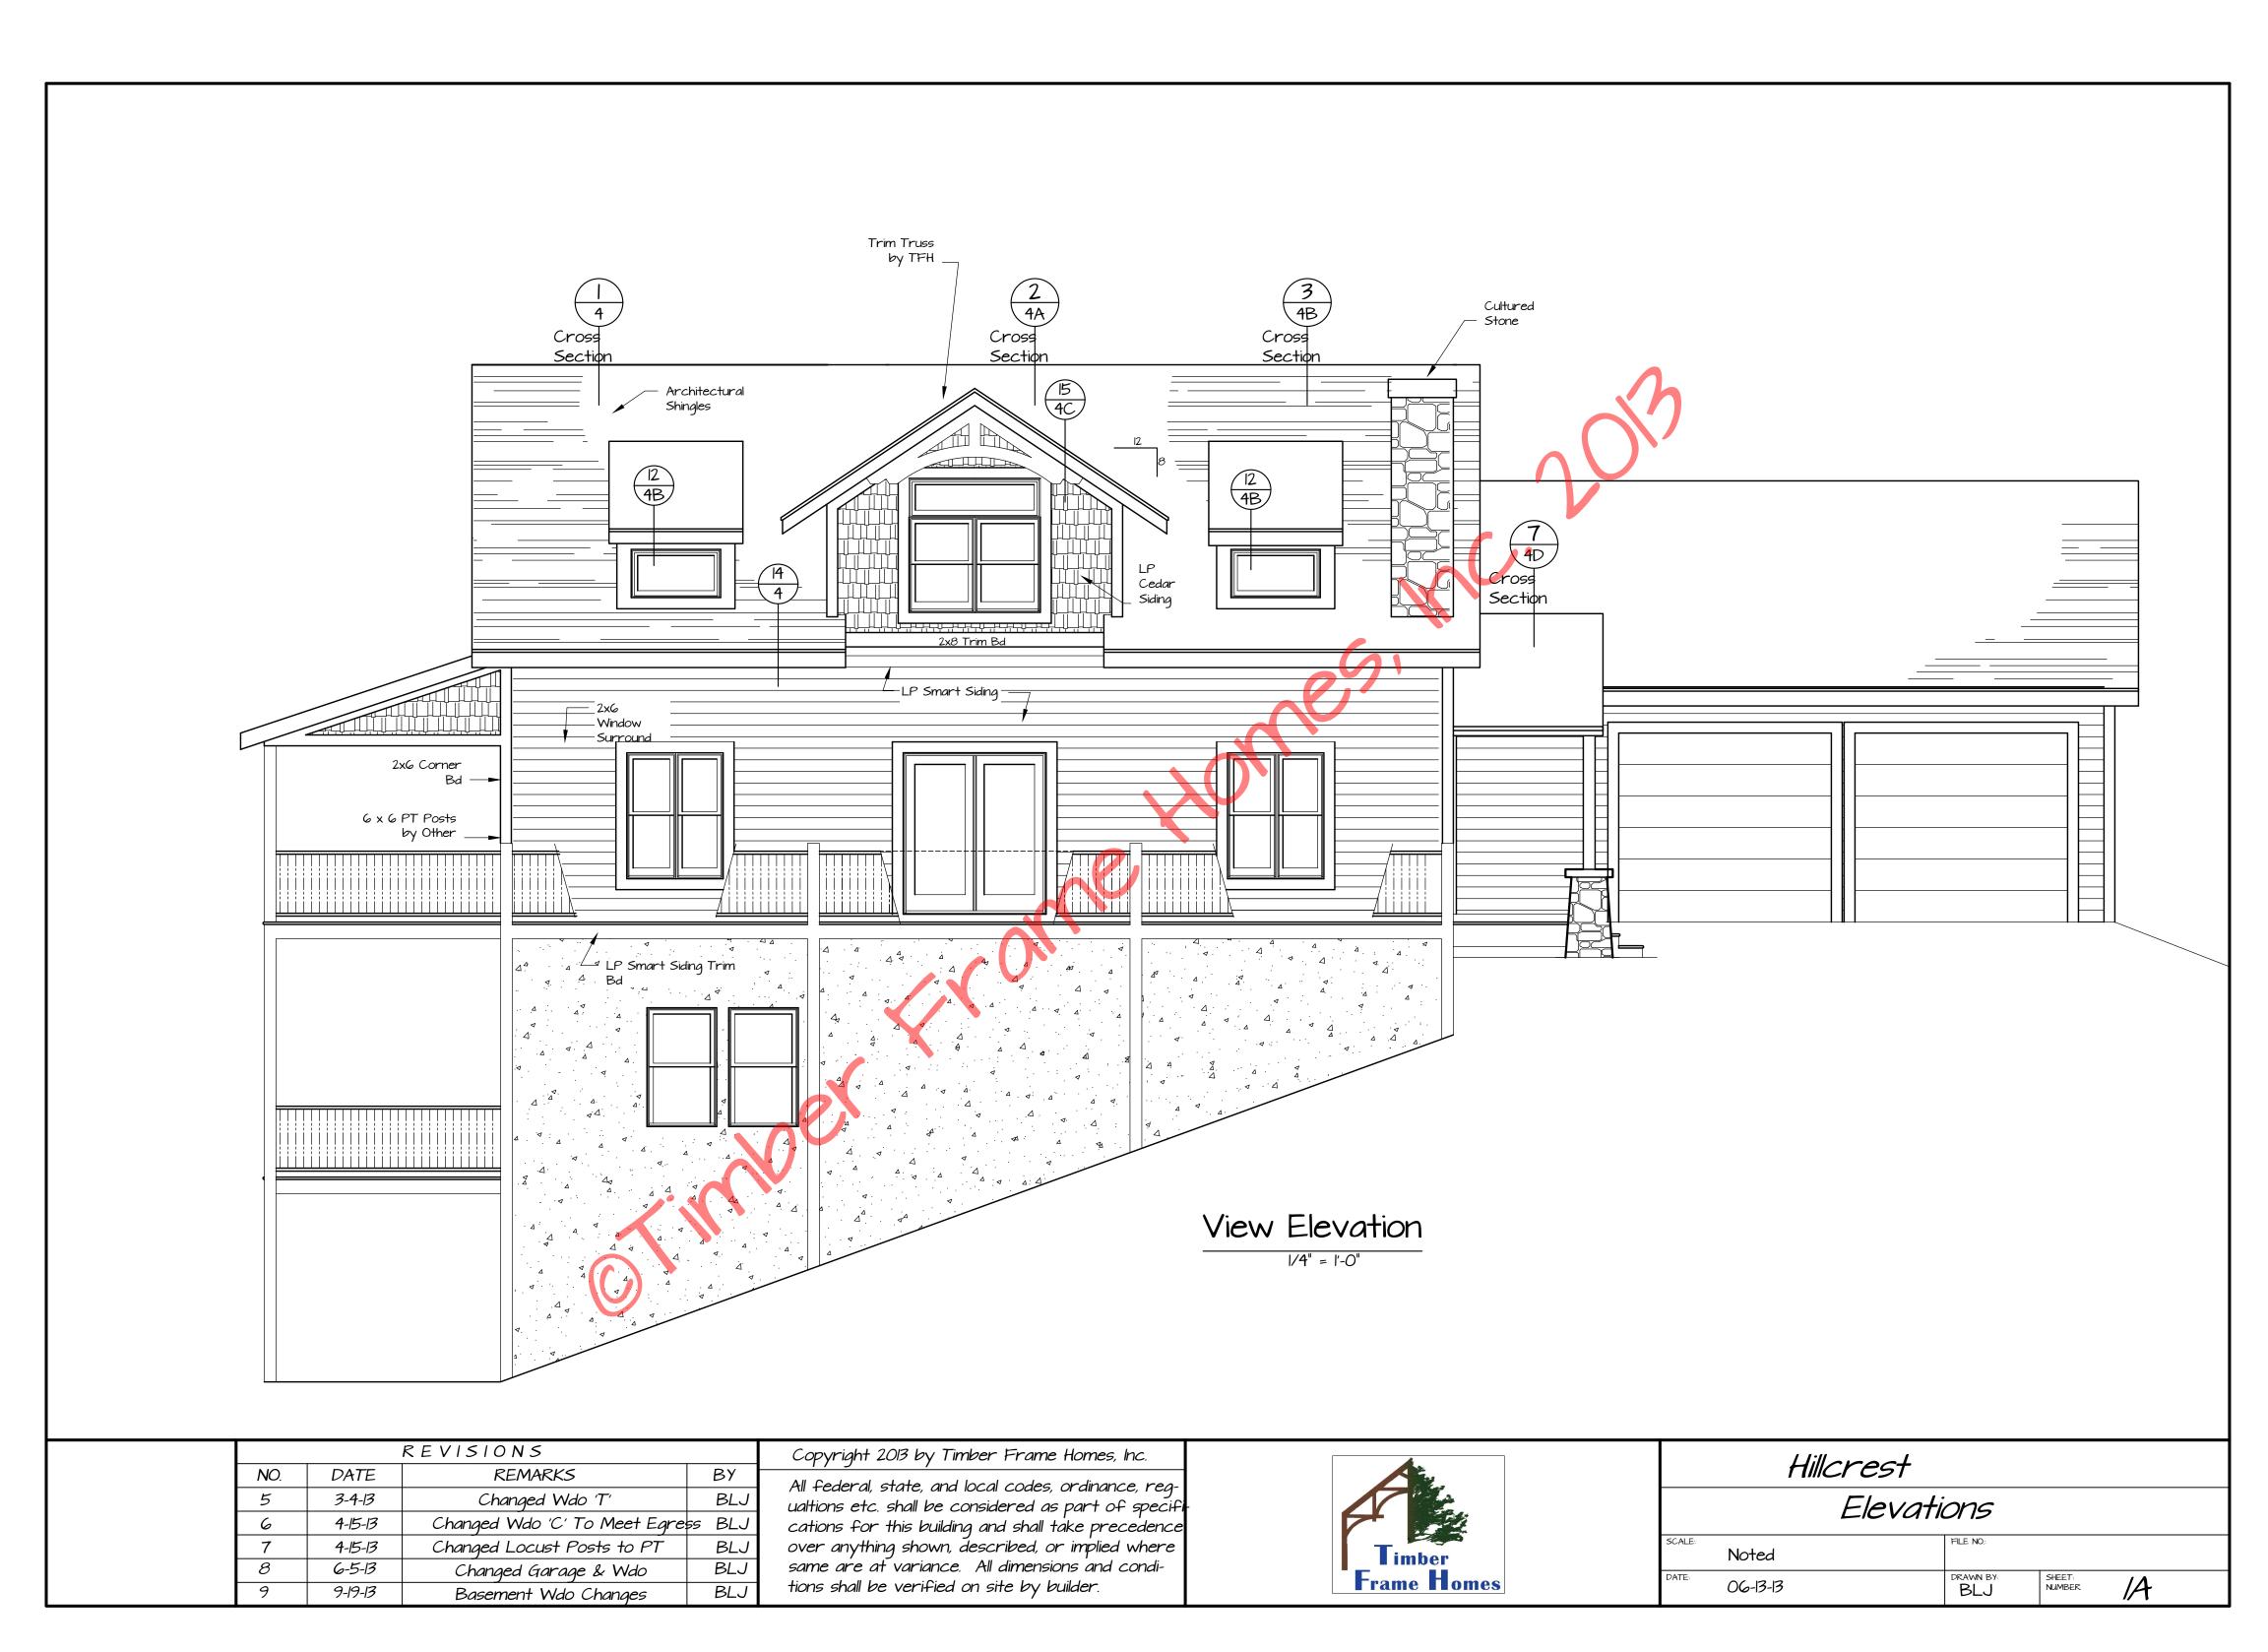

|     |         | REVISIONS                    |       |  |
|-----|---------|------------------------------|-------|--|
| NO. | DATE    | REMARKS                      | ВУ    |  |
| 1   | 1-24-13 | Changed Chimney & Porch Post | s BLJ |  |
| 2   | 2-13-13 | Moved Garage Per Plan        | BLJ   |  |
| 3   | 4-15-13 | Changed Locust Posts to PT   | BLJ   |  |
| 4   | 6-5-13  | Changed Garage               | BLJ   |  |
| 5   | 6-11-13 | Changed Garage               | BLJ   |  |

All federal, state, and local codes, ordinance, reg-

Copyright 2013 by Timber Frame Homes, Inc.

ualtions etc. shall be considered as part of specif cations for this building and shall take precedence over anything shown, described, or implied where same are at variance. All dimensions and conditions shall be verified on site by builder.

|       | Hillcrest |               |                  |   |
|-------|-----------|---------------|------------------|---|
|       | Elevati   | ons           |                  |   |
| CALE: | Noted     | FILE NO:      |                  |   |
| ATE:  | 06-13-13  | DRAWN BY: BLJ | SHEET:<br>NUMBER | / |