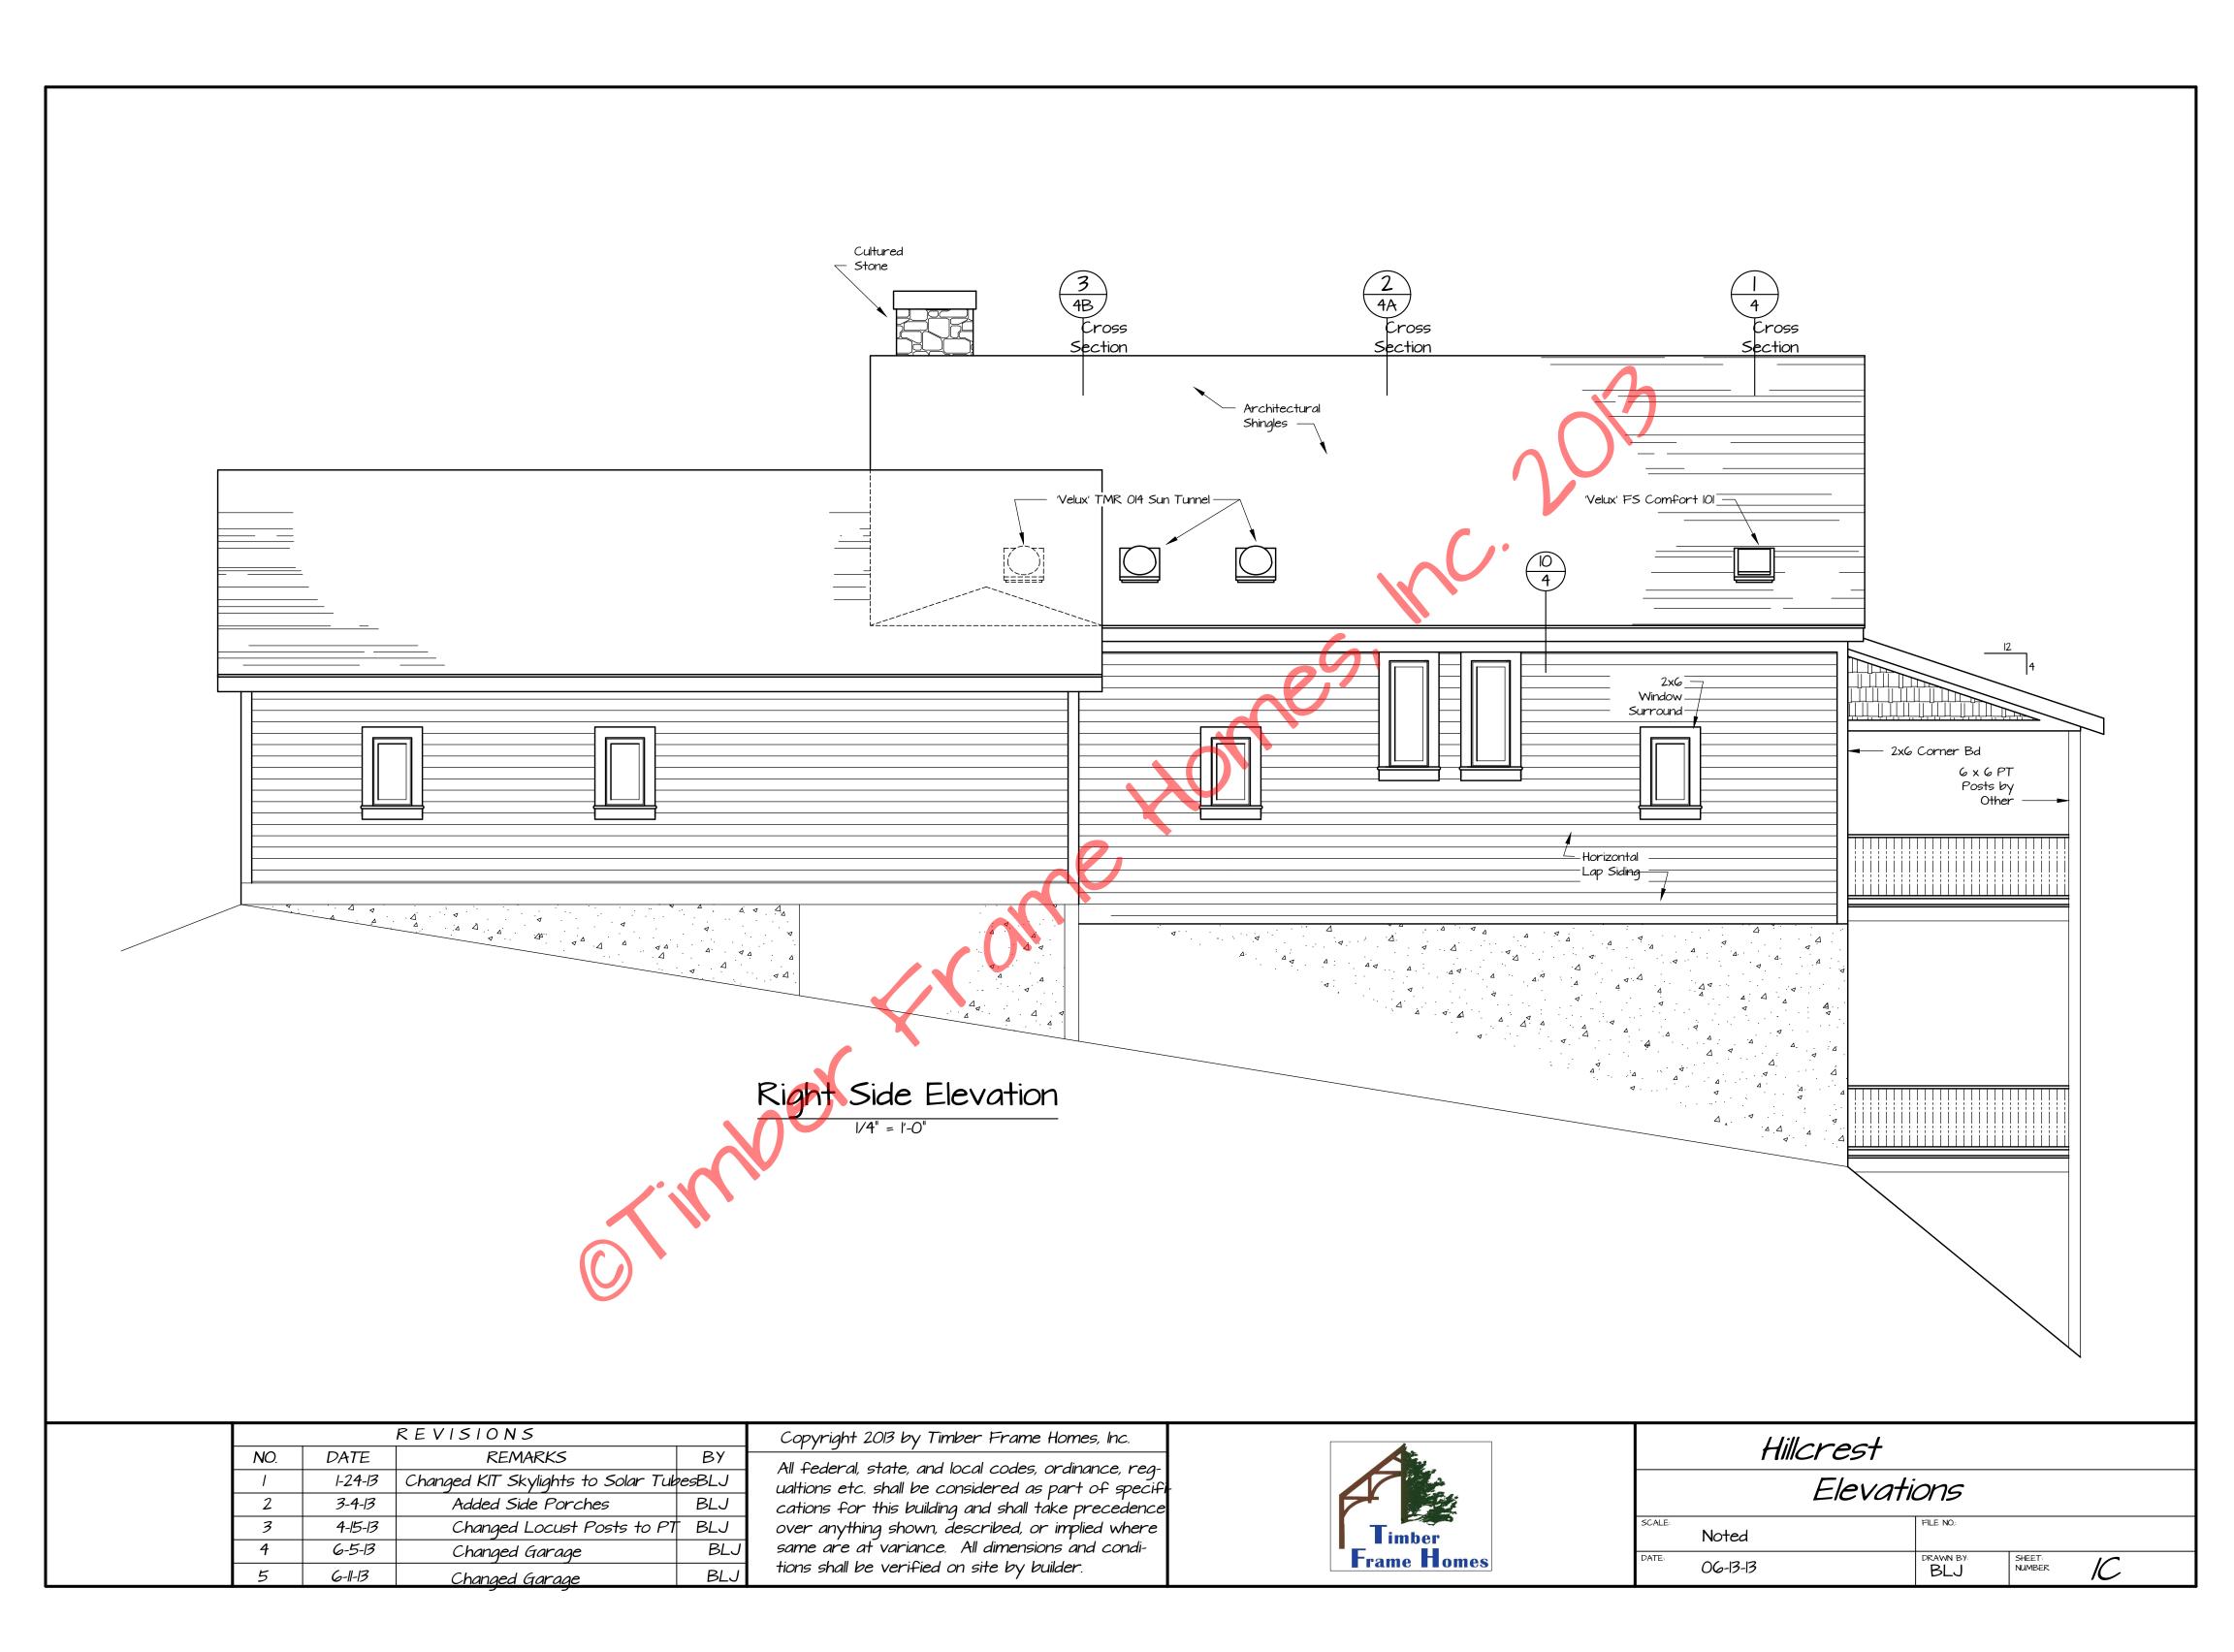

| REVISIONS |         |                            |     |
|-----------|---------|----------------------------|-----|
| NO.       | DATE    | REMARKS                    | ВУ  |
| 5         | 4-15-13 | Changed Wdo 'S' to Egress  | BLJ |
| 6         | 4-15-13 | Changed Locust Posts to PT | BLJ |
| 7         | 6-5-13  | Changed Garage             | BLJ |
| 8         | 6-11-13 | Changed Garage             | BLJ |
| 9         | 9-19-13 | Basement Wdo Changes       | BLJ |

Copyright 2013 by Timber Frame Homes, Inc.

All federal, state, and local codes, ordinance, regulations etc. shall be considered as part of specifications for this building and shall take precedence over anything shown, described, or implied where same are at variance. All dimensions and conditions shall be verified on site by builder.

|       | Hillcrest |                  |                  |               |
|-------|-----------|------------------|------------------|---------------|
|       | Elevation | ons              |                  |               |
| CALE: | Noted     | FILE NO:         |                  |               |
| ATE:  | 06-13-13  | DRAWN BY:<br>BLJ | SHEET:<br>NUMBER | <del>IB</del> |