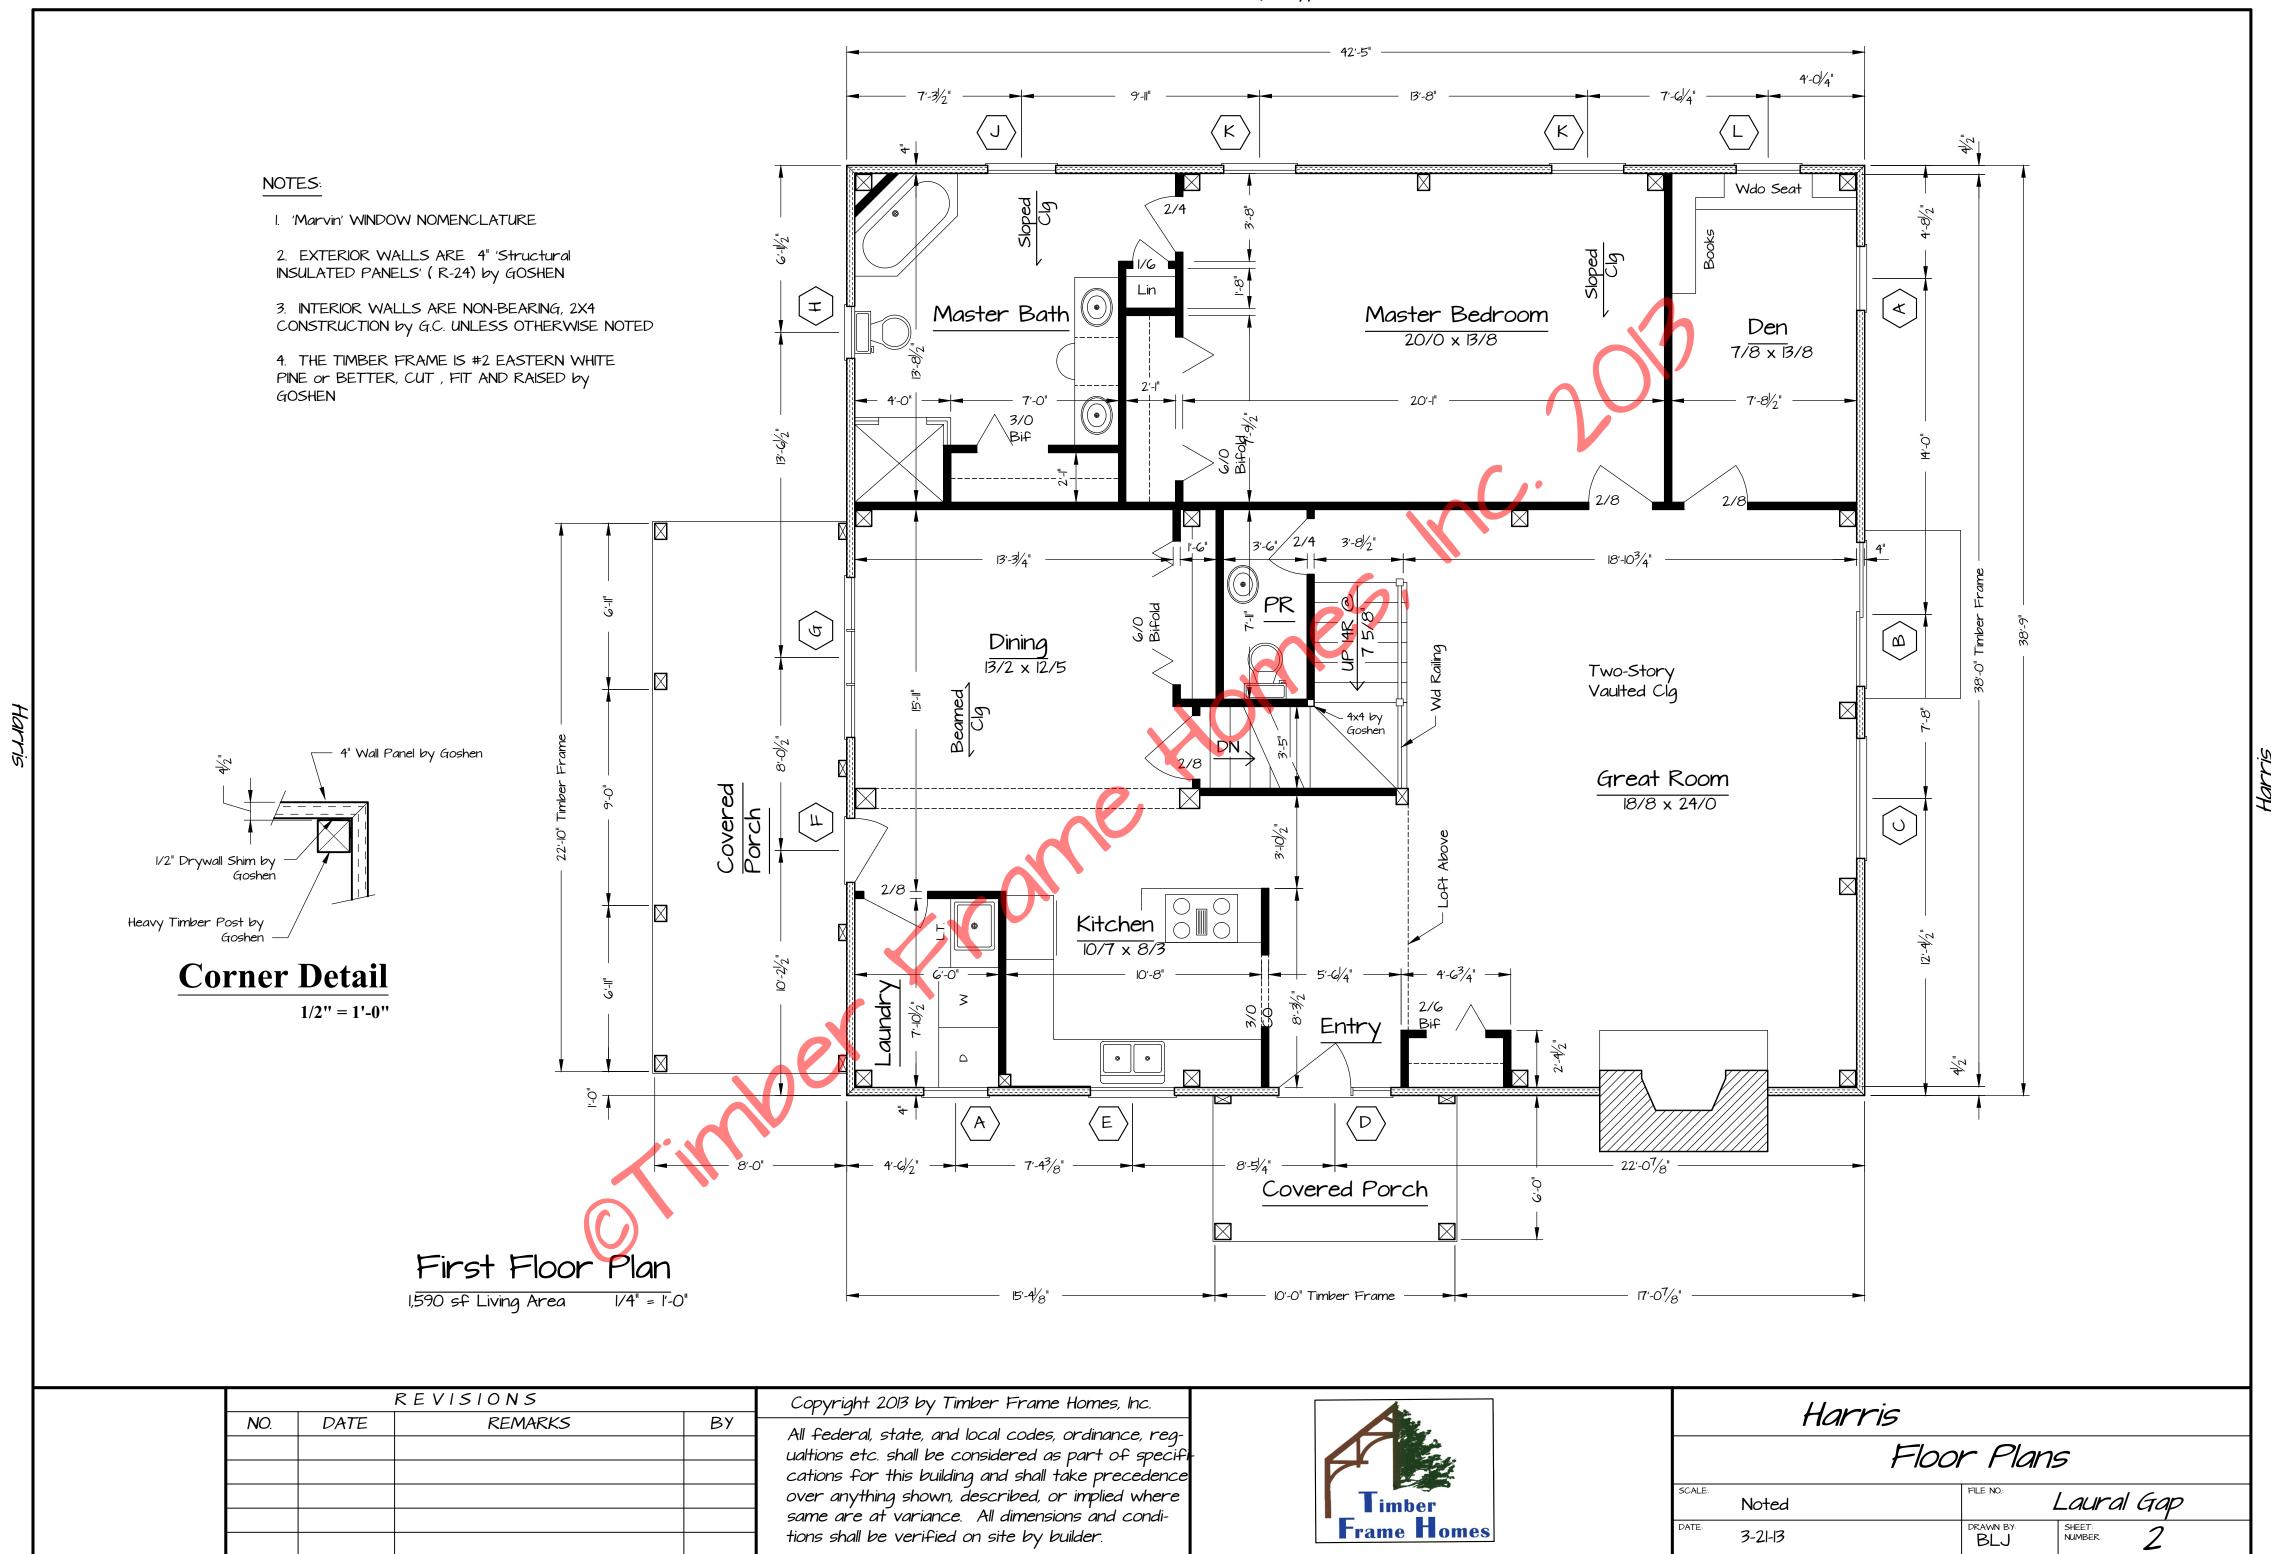

|  | REVISIONS |      |         |    | Copyright 2013 by Timber Frame Homes, Inc.                                                           |  |
|--|-----------|------|---------|----|------------------------------------------------------------------------------------------------------|--|
|  | NO.       | DATE | REMARKS | ВУ | All federal, state, and local codes, ordinance, reg-                                                 |  |
|  |           |      |         |    | ualtions etc. shall be considered as part of specifi                                                 |  |
|  |           |      |         |    | cations for this building and shall take precedence over anything shown, described, or implied where |  |
|  |           |      |         |    | same are at variance. All dimensions and condi-                                                      |  |
|  |           |      |         |    | tions shall be verified on site by builder.                                                          |  |

| Harris |            |                  |                  |  |  |  |  |  |
|--------|------------|------------------|------------------|--|--|--|--|--|
|        | Elevations |                  |                  |  |  |  |  |  |
| SCALE: | Noted      | FILE NO:         | Laural Gap       |  |  |  |  |  |
| DATE:  | 3-21-13    | DRAWN BY:<br>BLJ | SHEET:<br>NUMBER |  |  |  |  |  |