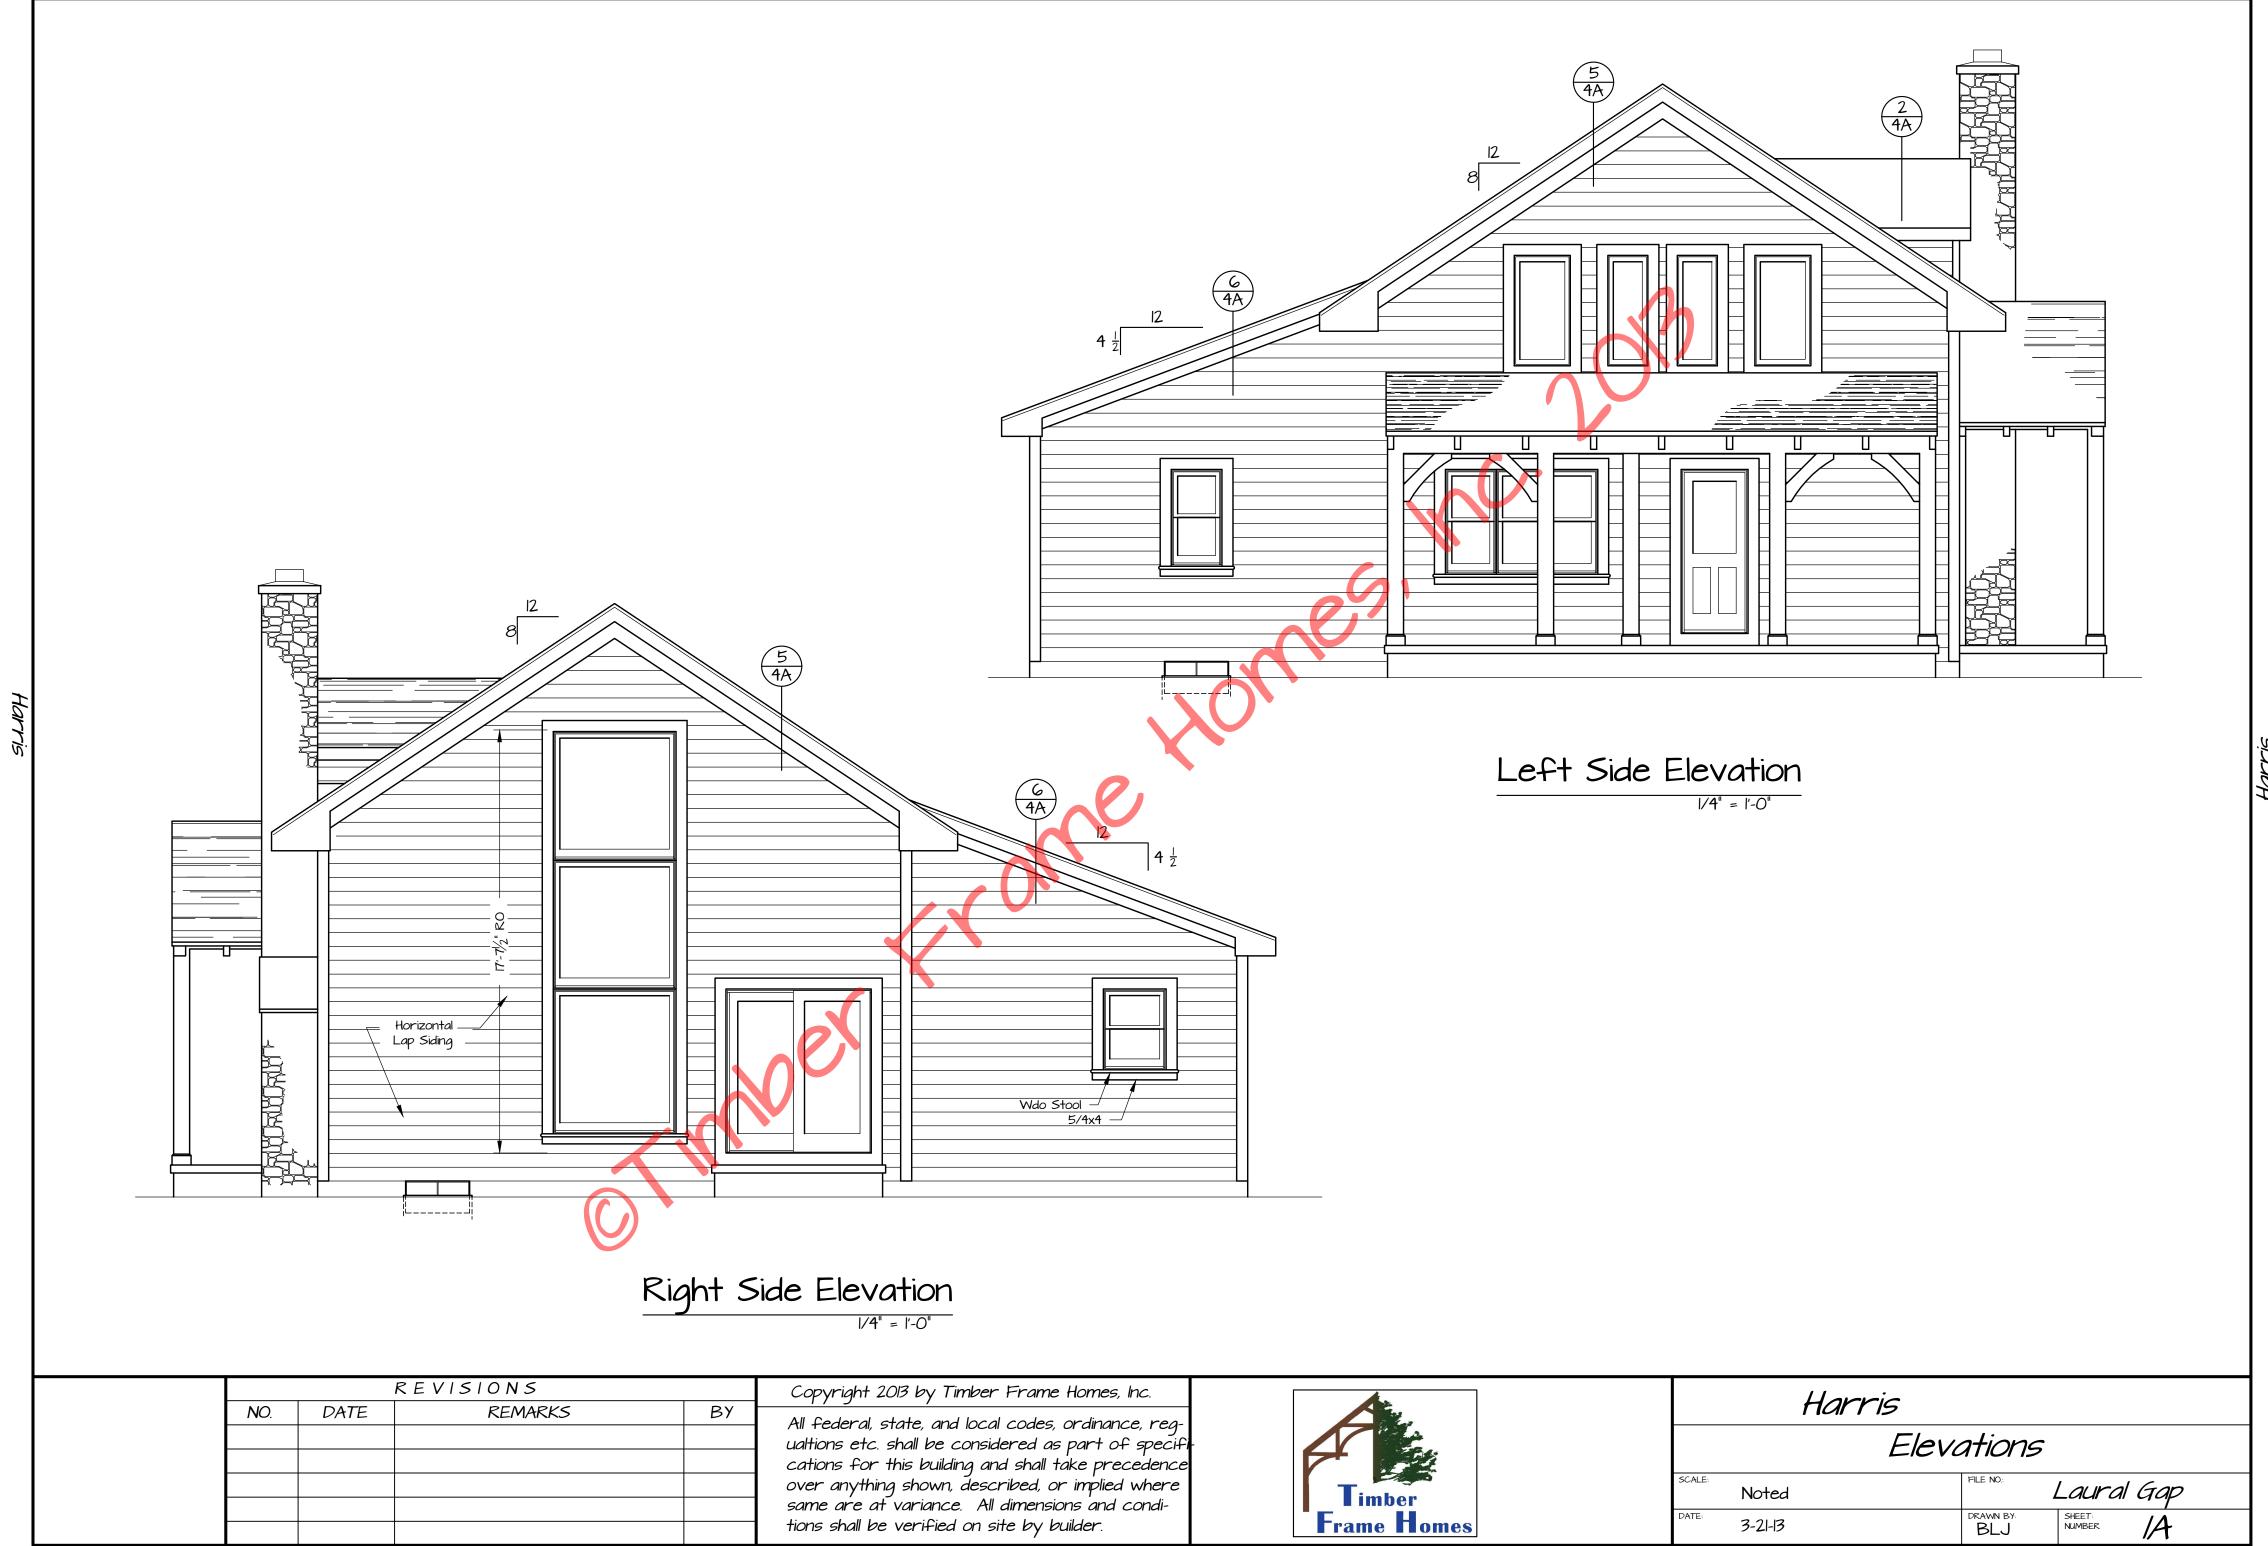

|  | REVISIONS |      |         |    | Copyright 2013 by Timber Frame Homes, Inc.                                                           |  |
|--|-----------|------|---------|----|------------------------------------------------------------------------------------------------------|--|
|  | NO.       | DATE | REMARKS | ВУ | All federal, state, and local codes, ordinance, reg-                                                 |  |
|  |           |      |         |    | ualtions etc. shall be considered as part of specifi                                                 |  |
|  |           |      |         |    | cations for this building and shall take precedence over anything shown, described, or implied where |  |
|  |           |      |         |    | same are at variance. All dimensions and condi-                                                      |  |
|  |           |      |         |    | tions shall be verified on site by builder.                                                          |  |

| Harris |            |                  |                  |  |  |  |  |  |
|--------|------------|------------------|------------------|--|--|--|--|--|
|        | Elevations |                  |                  |  |  |  |  |  |
| SCALE: | Noted      | FILE NO:         | Laural Gap       |  |  |  |  |  |
| DATE:  | 3-21-13    | DRAWN BY:<br>BLJ | SHEET:<br>NUMBER |  |  |  |  |  |