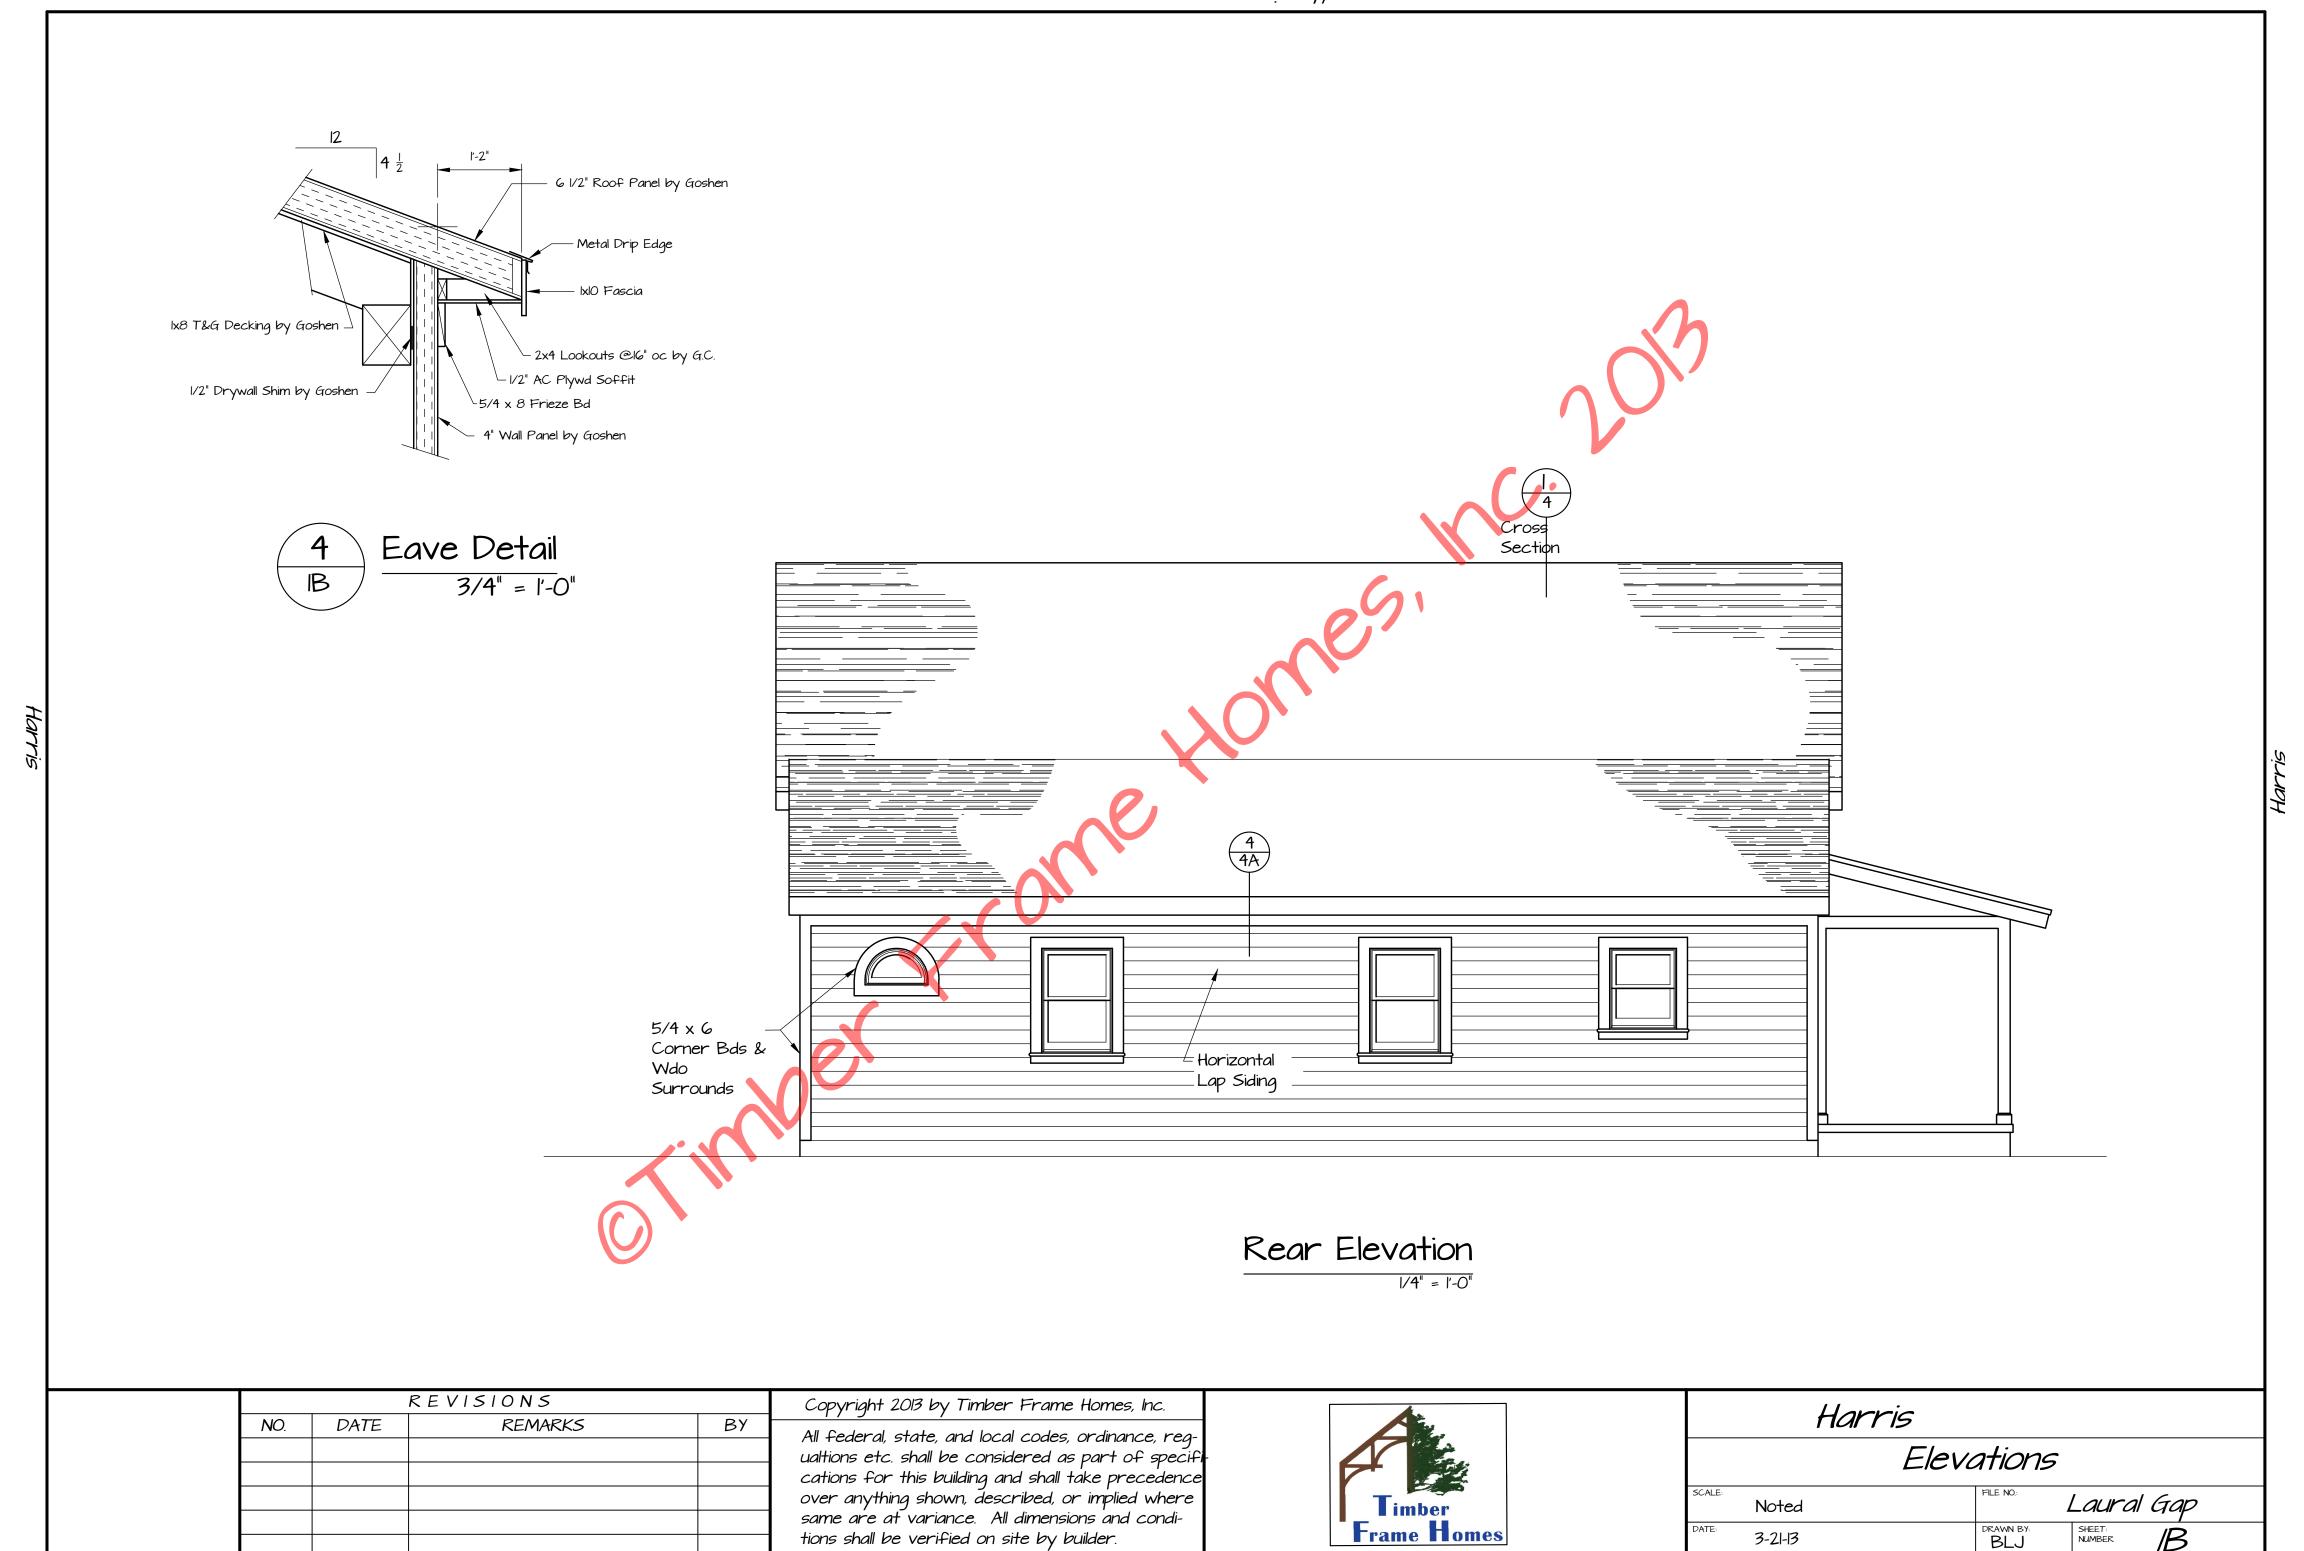

|  | REVISIONS |      |         |    | Copyright 2013 by Timber Frame Homes, Inc.                                                           |  |
|--|-----------|------|---------|----|------------------------------------------------------------------------------------------------------|--|
|  | NO.       | DATE | REMARKS | ВУ | All federal, state, and local codes, ordinance, reg-                                                 |  |
|  |           |      |         |    | ualtions etc. shall be considered as part of specifi                                                 |  |
|  |           |      |         |    | cations for this building and shall take precedence over anything shown, described, or implied where |  |
|  |           |      |         |    | same are at variance. All dimensions and condi-                                                      |  |
|  |           |      |         |    | tions shall be verified on site by builder.                                                          |  |

| Harris |            |                  |                  |  |  |  |  |  |
|--------|------------|------------------|------------------|--|--|--|--|--|
|        | Elevations |                  |                  |  |  |  |  |  |
| SCALE: | Noted      | FILE NO:         | Laural Gap       |  |  |  |  |  |
| DATE:  | 3-21-13    | DRAWN BY:<br>BLJ | SHEET:<br>NUMBER |  |  |  |  |  |