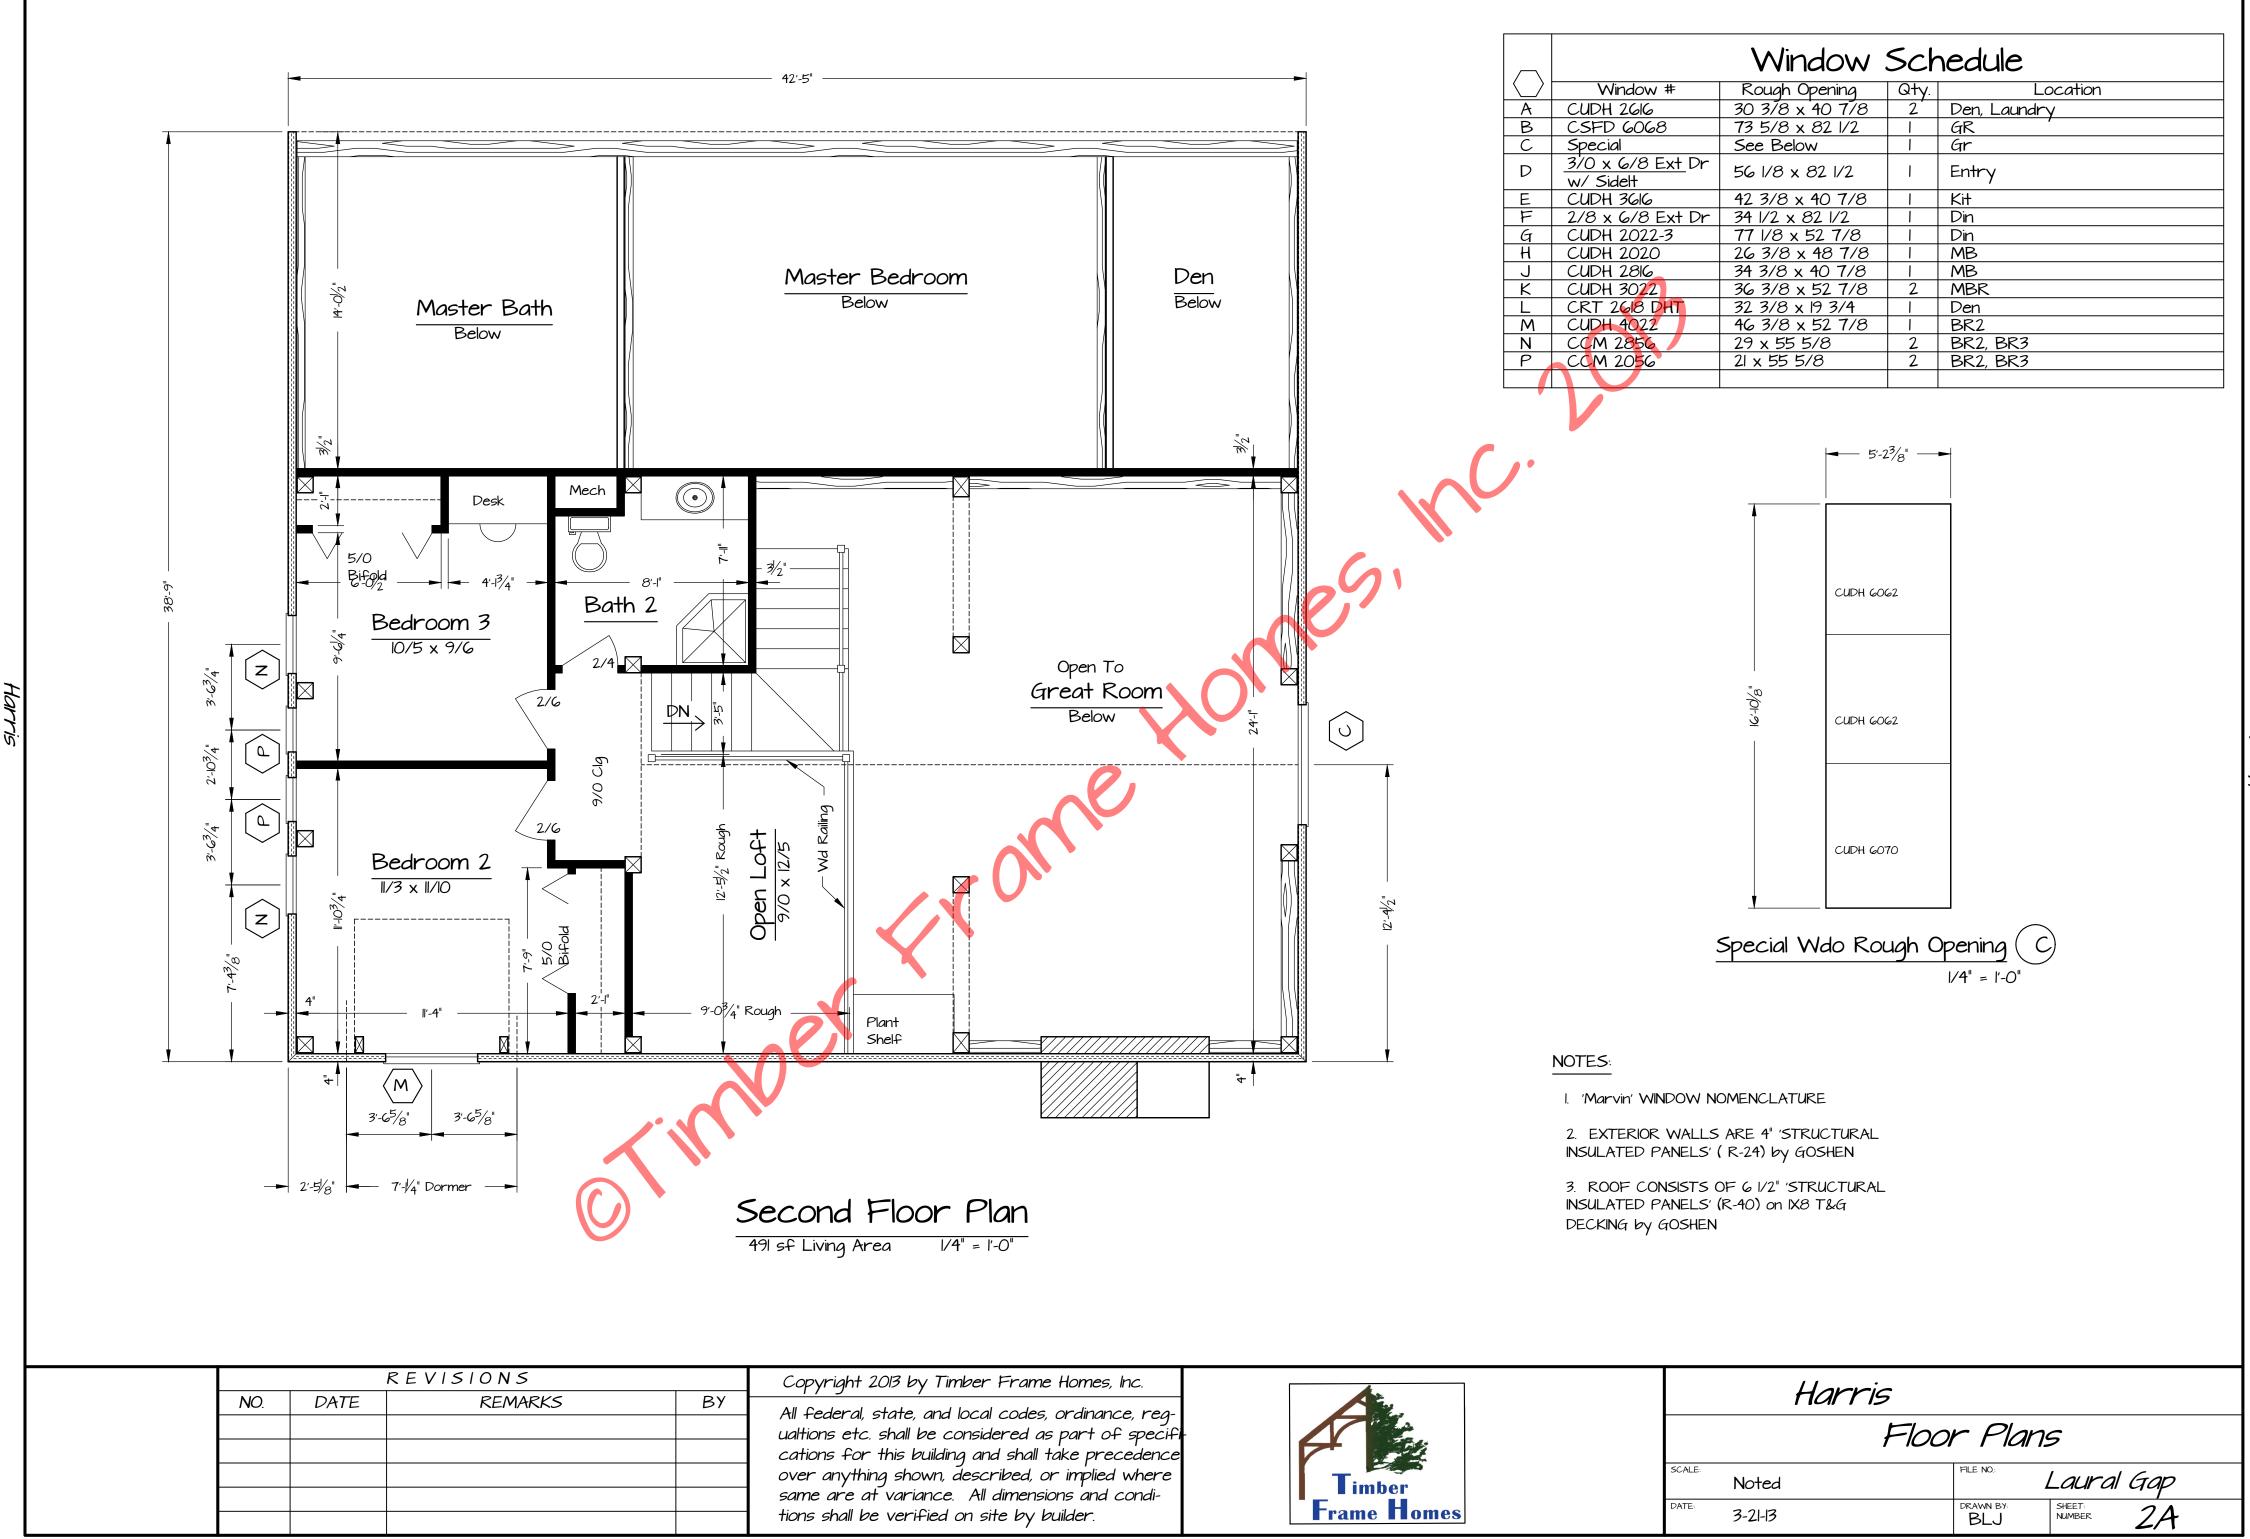

|  | REVISIONS |      |         |    | Copyright 2013 by Timber Frame Homes, Inc.                                                           |  |
|--|-----------|------|---------|----|------------------------------------------------------------------------------------------------------|--|
|  | NO.       | DATE | REMARKS | ВУ | All federal, state, and local codes, ordinance, reg-                                                 |  |
|  |           |      |         |    | ualtions etc. shall be considered as part of specifi                                                 |  |
|  |           |      |         |    | cations for this building and shall take precedence over anything shown, described, or implied where |  |
|  |           |      |         |    | same are at variance. All dimensions and condi-                                                      |  |
|  |           |      |         |    | tions shall be verified on site by builder.                                                          |  |

| Harris |            |                  |                  |  |  |  |  |  |
|--------|------------|------------------|------------------|--|--|--|--|--|
|        | Elevations |                  |                  |  |  |  |  |  |
| SCALE: | Noted      | FILE NO:         | Laural Gap       |  |  |  |  |  |
| DATE:  | 3-21-13    | DRAWN BY:<br>BLJ | SHEET:<br>NUMBER |  |  |  |  |  |