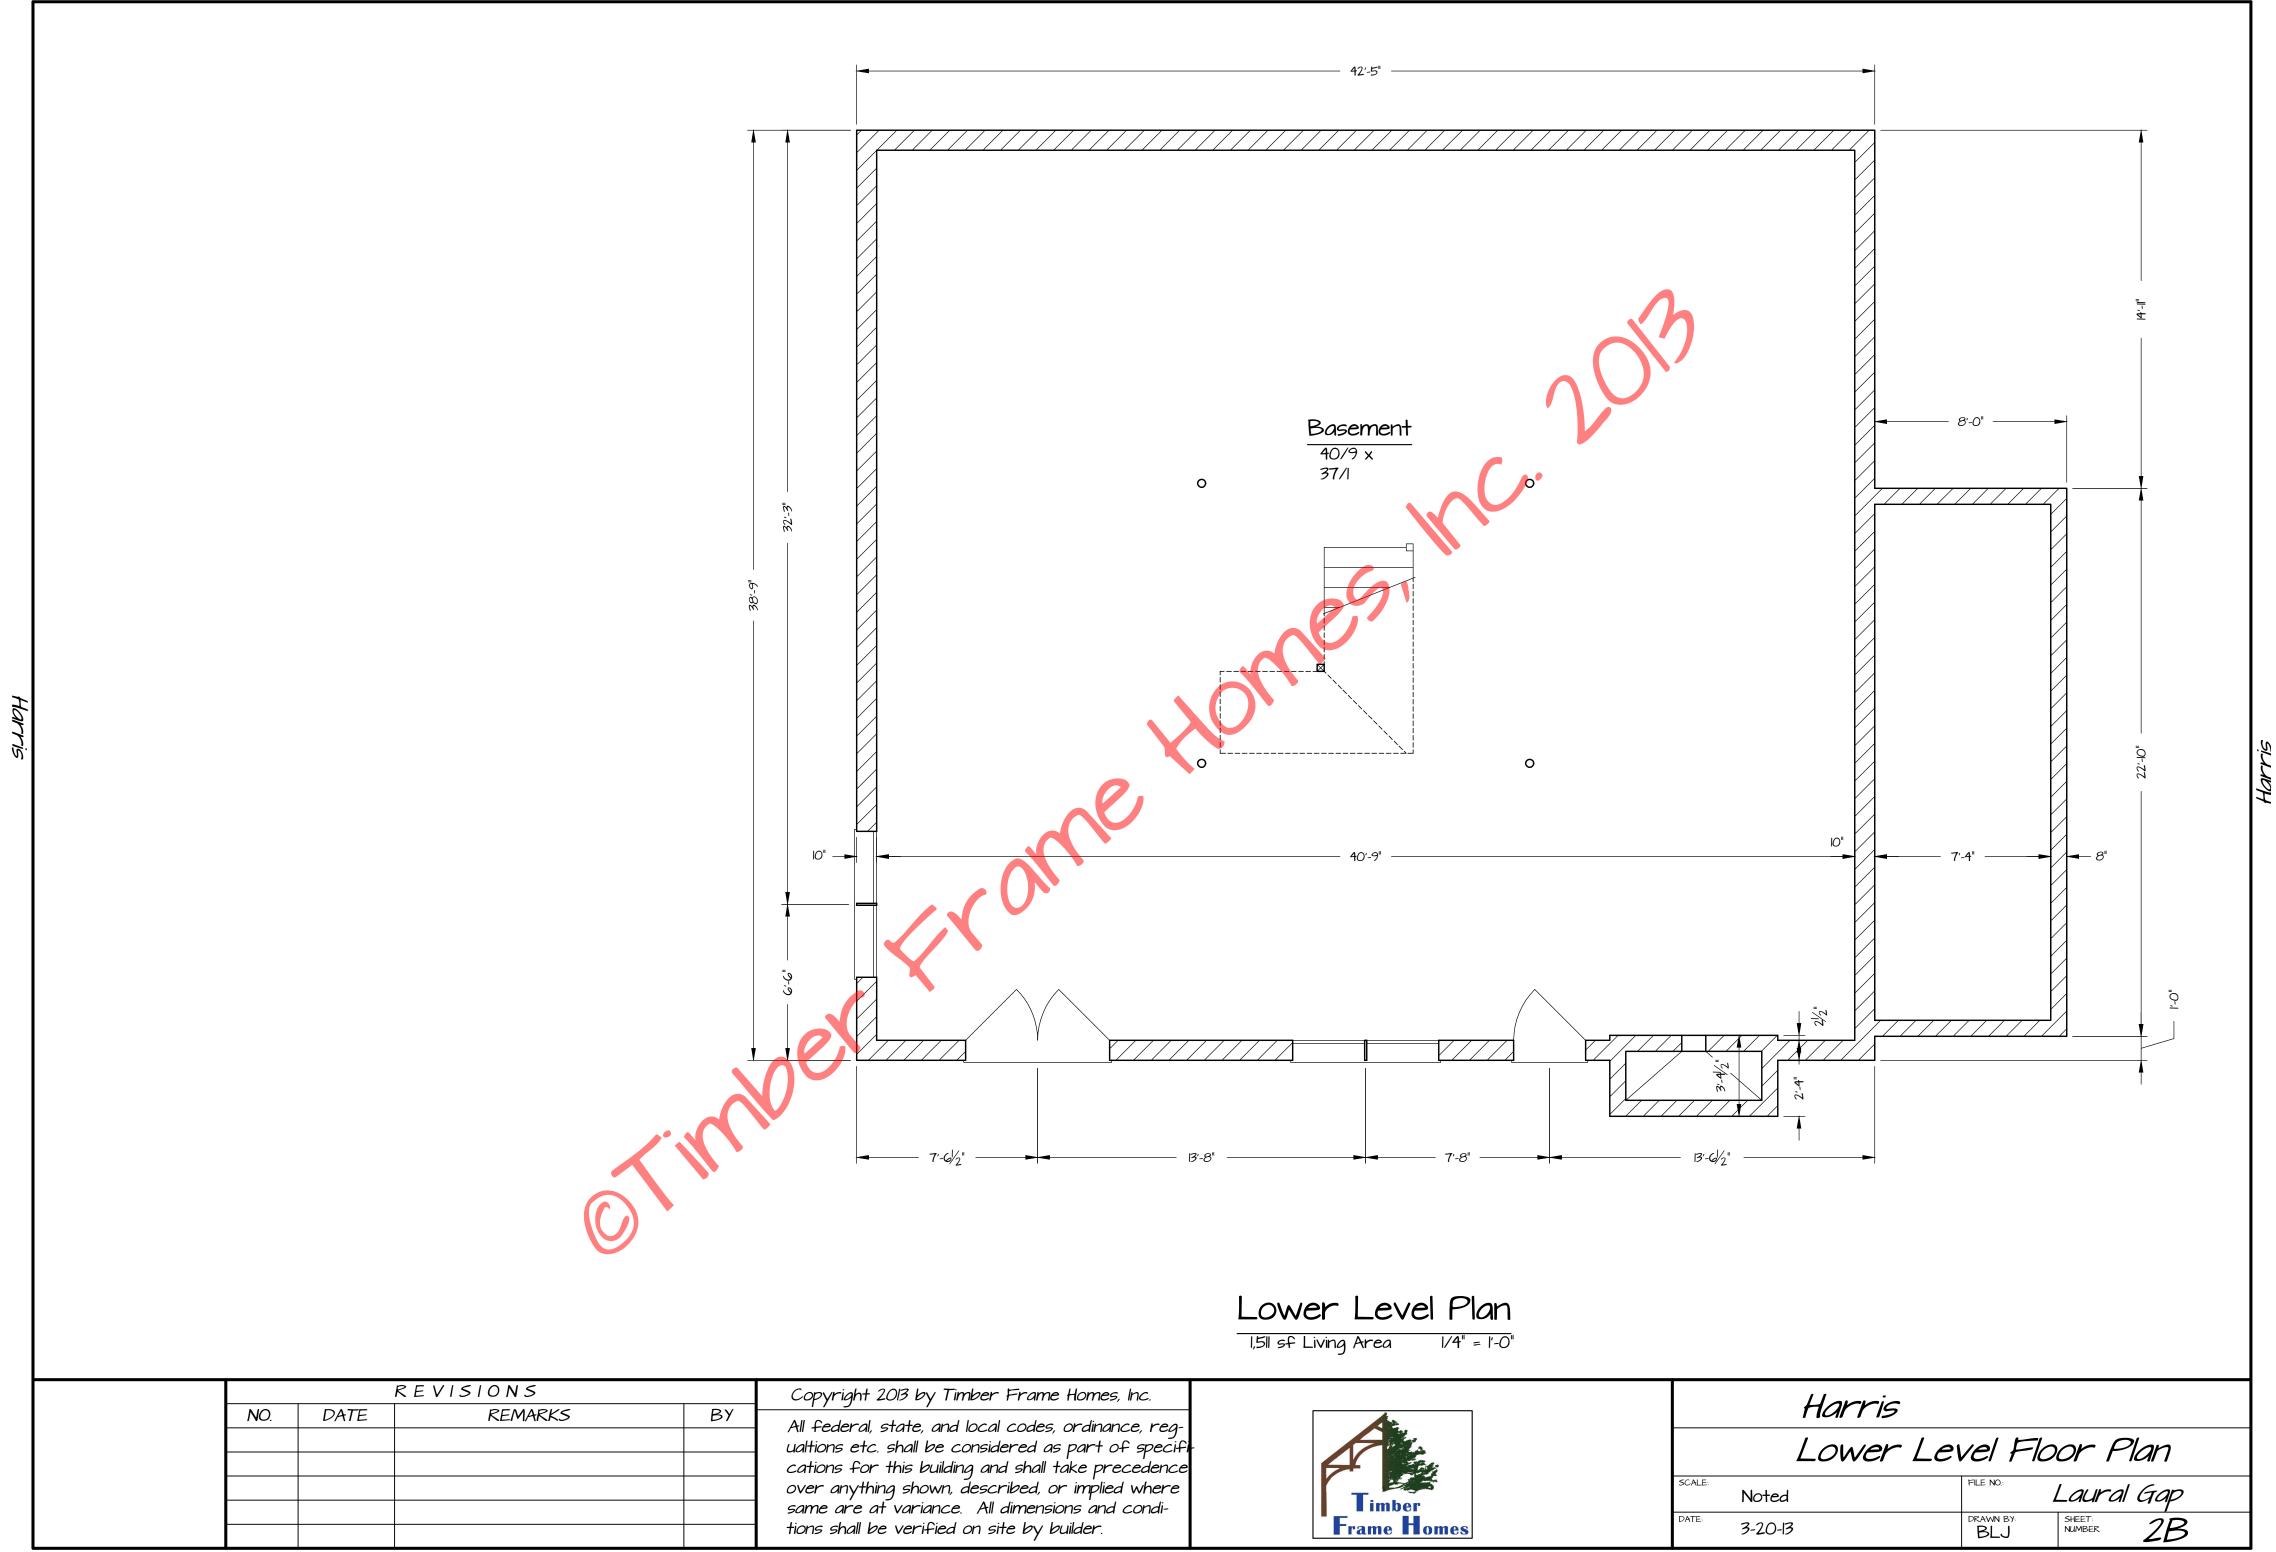

|  | REVISIONS |      |         |    | Copyright 2013 by Timber Frame Homes, Inc.                                                           |  |
|--|-----------|------|---------|----|------------------------------------------------------------------------------------------------------|--|
|  | NO.       | DATE | REMARKS | ВУ | All federal, state, and local codes, ordinance, reg-                                                 |  |
|  |           |      |         |    | ualtions etc. shall be considered as part of specifi                                                 |  |
|  |           |      |         |    | cations for this building and shall take precedence over anything shown, described, or implied where |  |
|  |           |      |         |    | same are at variance. All dimensions and condi-                                                      |  |
|  |           |      |         |    | tions shall be verified on site by builder.                                                          |  |

| Harris |            |                  |                  |  |  |  |  |  |
|--------|------------|------------------|------------------|--|--|--|--|--|
|        | Elevations |                  |                  |  |  |  |  |  |
| SCALE: | Noted      | FILE NO:         | Laural Gap       |  |  |  |  |  |
| DATE:  | 3-21-13    | DRAWN BY:<br>BLJ | SHEET:<br>NUMBER |  |  |  |  |  |