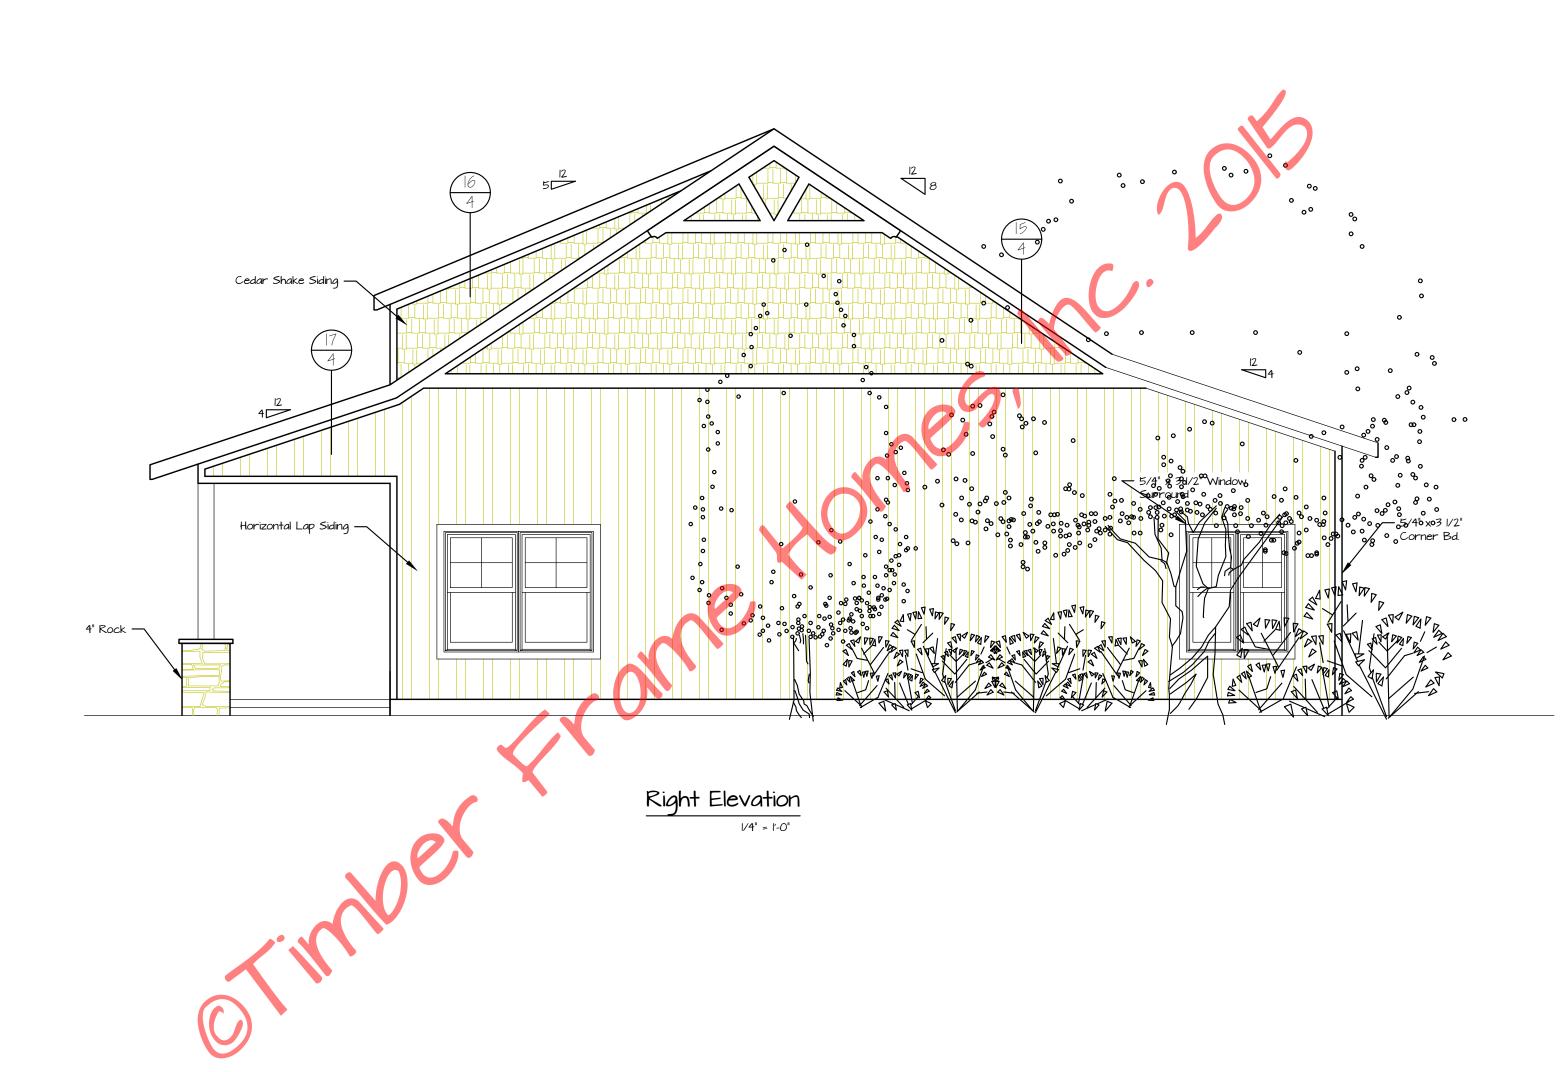

|     |      | REVISIONS                    | Converight 2015 lay Timbook Examp Homos los |                                                                                                                                                                                                                  |
|-----|------|------------------------------|---------------------------------------------|------------------------------------------------------------------------------------------------------------------------------------------------------------------------------------------------------------------|
| NO. | DATE | R E V I S I O N S<br>REMARKS | ВУ                                          | Copyright 2015 by Timber Frame Homes, Inc.<br>All Federal, state, and local codes, ordinance, reg-<br>ualtions etc. shall be considered as part of specif<br>cations for this building and shall take precedence |
|     |      |                              |                                             | over anything shown, described, or implied where<br>same are at variance. All dimensions and condi-<br>tions shall be verified on site by builder.                                                               |

|             | Hamlin<br>Elevations |                                     |  |  |  |
|-------------|----------------------|-------------------------------------|--|--|--|
|             |                      |                                     |  |  |  |
| Timber      | SCALE: NOTED         | FILE NO:                            |  |  |  |
| Frame Homes | DATE: 9/21/15        | DRAWN BY:<br>BLJ SHEET:<br>NUMBER K |  |  |  |