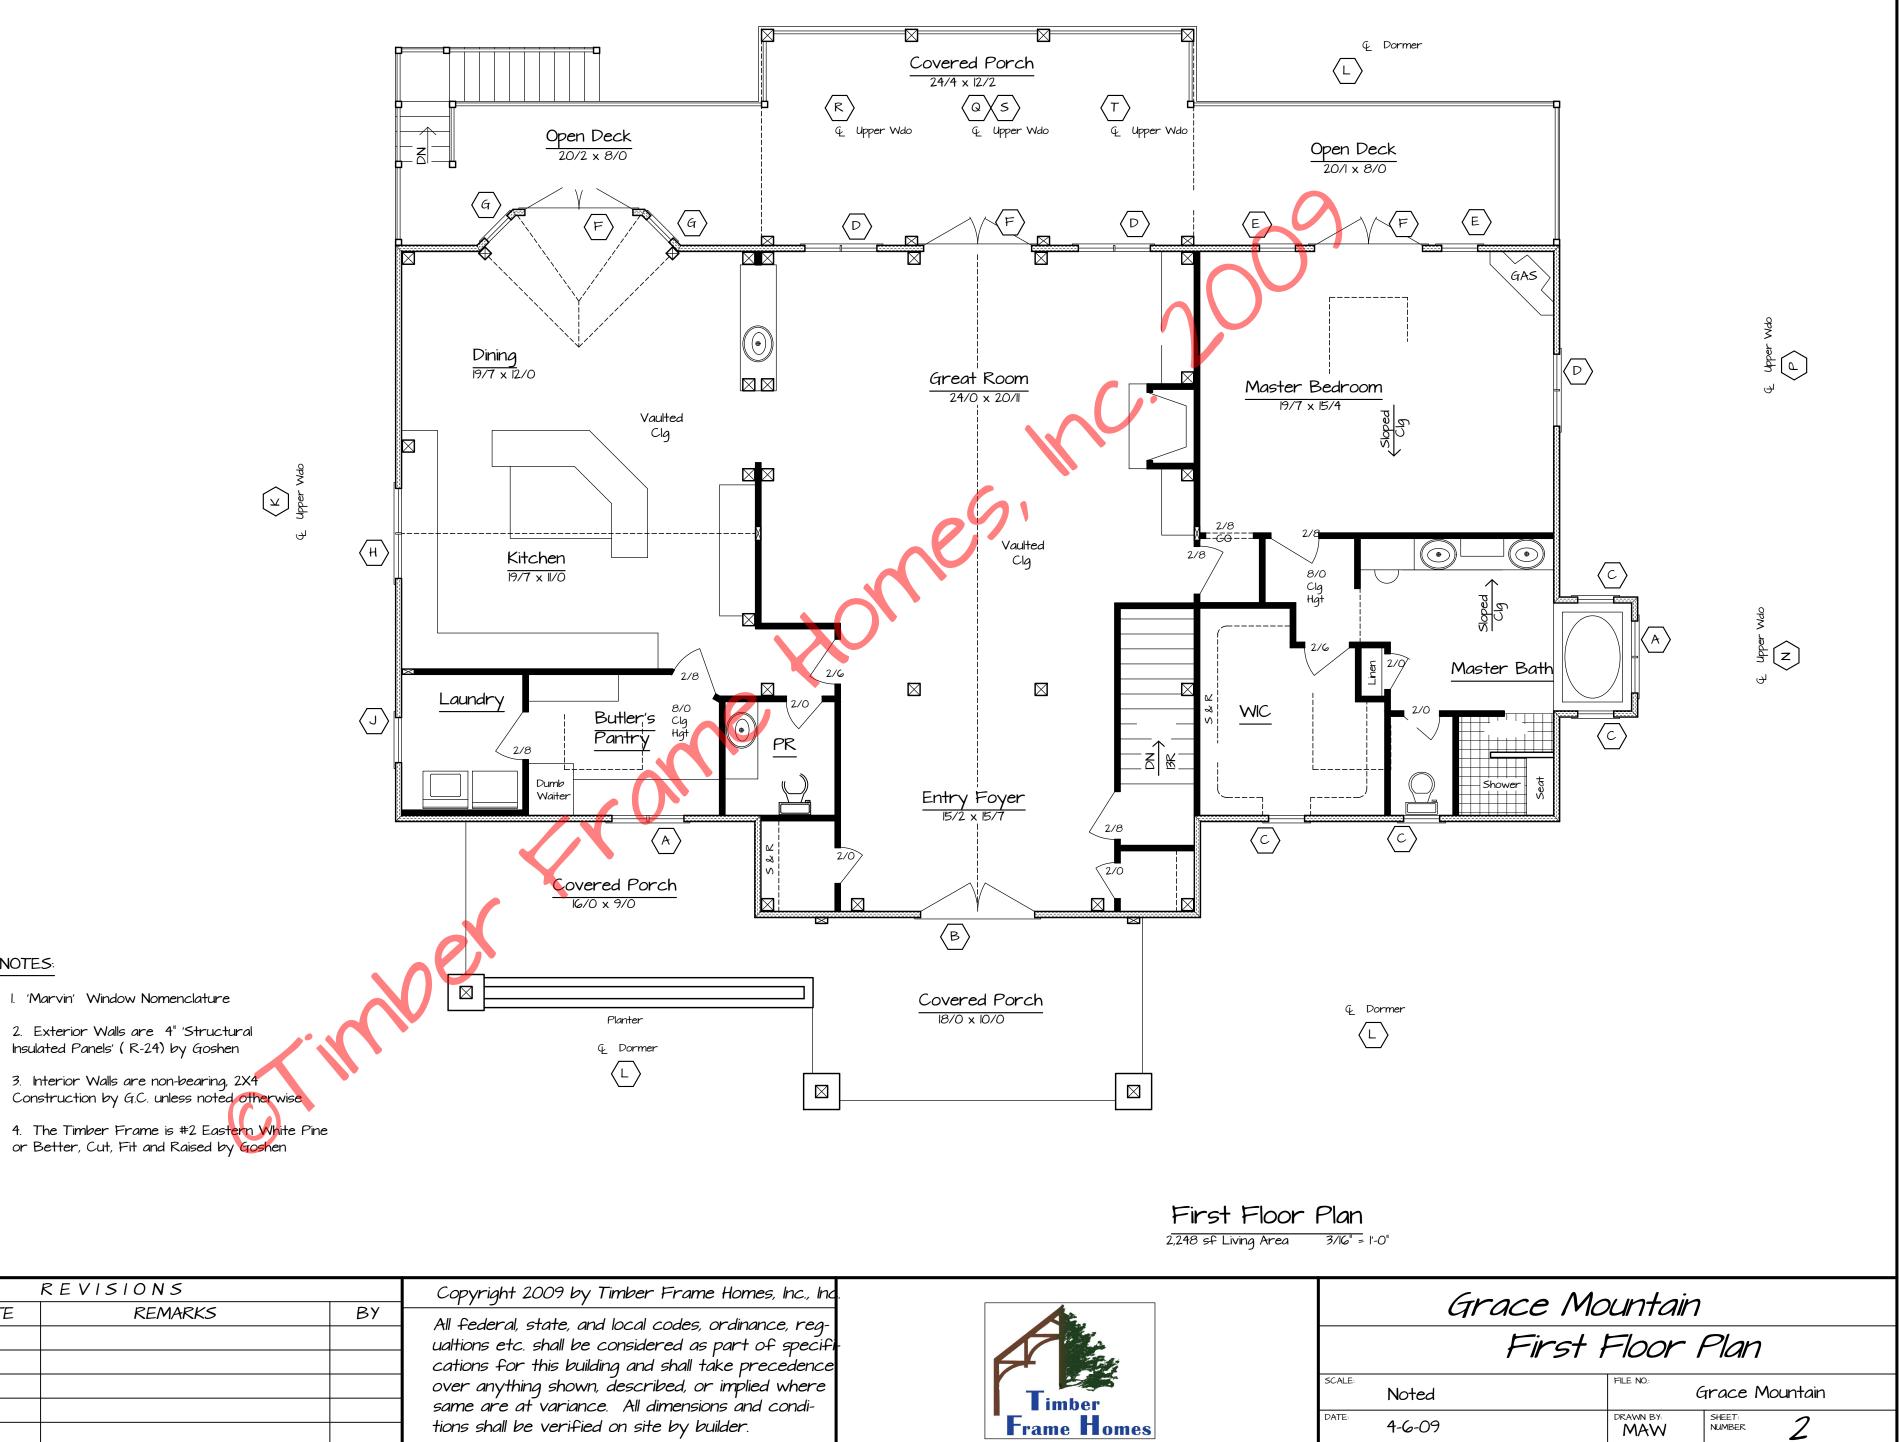

## Grace Mountain

Main Level 2248 Lower Level 1470

**Total 3718** 

**Covered Porches 476 Open Decks 310** Garage 452

Number of Stories 1 **Foundation Daylight Basement** 

**Construction Type Timber Frame Hybrid Enclosure Structural Insulated Panels (SIPs)** 

**Style Craftsman, Mountain, Traditional** 

**Bedrooms 3** Baths 2.5

**House Dimensions** 

Width 64'8" Depth 58'8" Maximum Ridge Height 20'10"

|     |      | REVISIONS | Copyright 2009 by Timber Frame Homes, Inc., In |                                                                                                  |
|-----|------|-----------|------------------------------------------------|--------------------------------------------------------------------------------------------------|
| NO. | DATE | REMARKS   | ВУ                                             | All federal, state, and local codes, ordinance, reg-                                             |
|     |      |           |                                                | ualtions etc. shall be considered as part of specifi                                             |
|     |      |           |                                                | cations for this building and shall take precedence                                              |
|     |      |           |                                                | over anything shown, described, or implied where same are at variance. All dimensions and condi- |
|     |      |           |                                                | same are at variance. All aimensions and conal-<br>tions shall be verified on site by builder.   |
|     |      |           |                                                |                                                                                                  |

4. The Timber Frame is #2 Eastern White Pine or Better, Cut, Fit and Raised by Goshen

NOTES:

|     |      | REVISIONS | Copyright 2009 by Timber Frame Homes, Inc., Ir |                                                                                                                                                                                                           |
|-----|------|-----------|------------------------------------------------|-----------------------------------------------------------------------------------------------------------------------------------------------------------------------------------------------------------|
| NO. | DATE | REMARKS   | ВУ                                             | All federal, state, and local codes, ordinance, reg-<br>ualtions etc. shall be considered as part of specif<br>cations for this building and shall take precedence                                        |
|     |      |           |                                                | cations for this building and shall take precedence<br>over anything shown, described, or implied where<br>same are at variance. All dimensions and condi-<br>tions shall be verified on site by builder. |