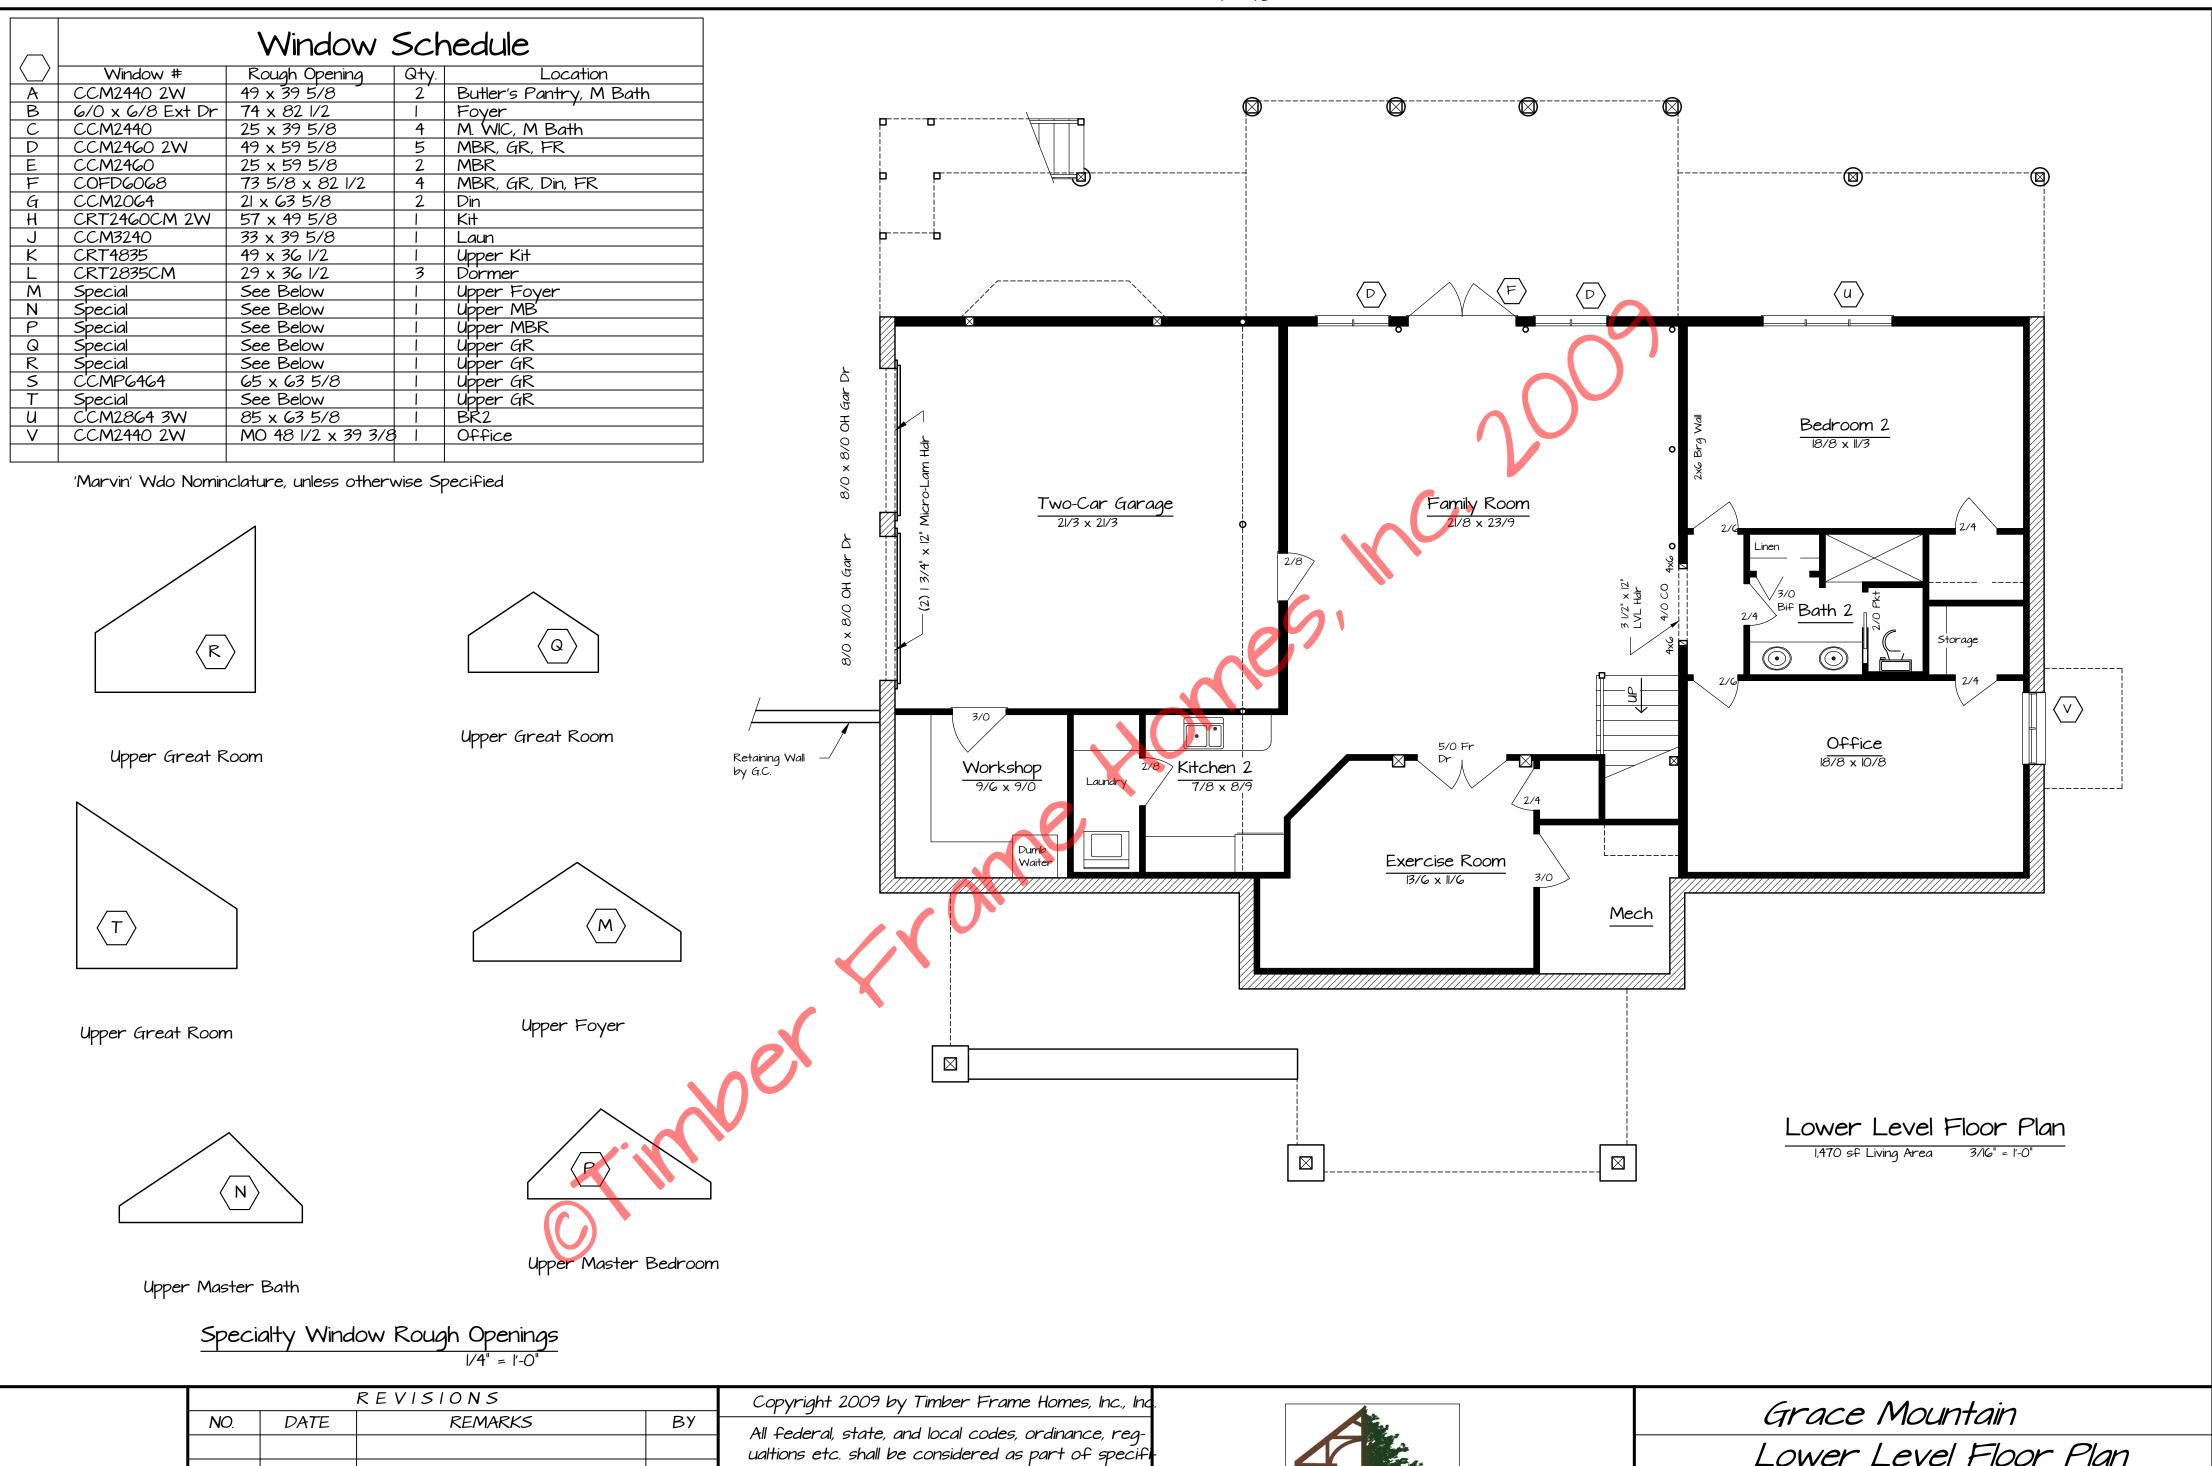

4. The Timber Frame is #2 Eastern White Pine or Better, Cut, Fit and Raised by Goshen

NOTES:

|     |      | REVISIONS | Copyright 2009 by Timber Frame Homes, Inc., Ir |                                                                                                                                                                                                           |
|-----|------|-----------|------------------------------------------------|-----------------------------------------------------------------------------------------------------------------------------------------------------------------------------------------------------------|
| NO. | DATE | REMARKS   | ВУ                                             | All federal, state, and local codes, ordinance, reg-<br>ualtions etc. shall be considered as part of specif<br>cations for this building and shall take precedence                                        |
|     |      |           |                                                | cations for this building and shall take precedence<br>over anything shown, described, or implied where<br>same are at variance. All dimensions and condi-<br>tions shall be verified on site by builder. |

|   | REVISIONS |    | Copyright 2009 by Linder Prane Homes, inc., inc      |  |  |
|---|-----------|----|------------------------------------------------------|--|--|
| E | REMARKS   | ВУ | All federal, state, and local codes, ordinance, reg- |  |  |
|   |           |    | ualtions etc. shall be considered as part of specifi |  |  |
|   |           |    | cations for this building and shall take precedence  |  |  |
|   |           |    | over anything shown, described, or implied where     |  |  |
|   |           |    | same are at variance. All dimensions and condi-      |  |  |

tions shall be verified on site by builder.

| 10.      |             | Grace                  | Grace Mountain             |  |  |  |  |
|----------|-------------|------------------------|----------------------------|--|--|--|--|
| Fi-<br>e |             | Lower Level Floor Plan |                            |  |  |  |  |
|          | Timber      | SCALE:<br>Noted        | FILE NO:<br>Grace Mountain |  |  |  |  |
|          | Frame Homes | DATE: <b>4-6-09</b>    | DRAWN BY: SHEET: NUMBER 2A |  |  |  |  |