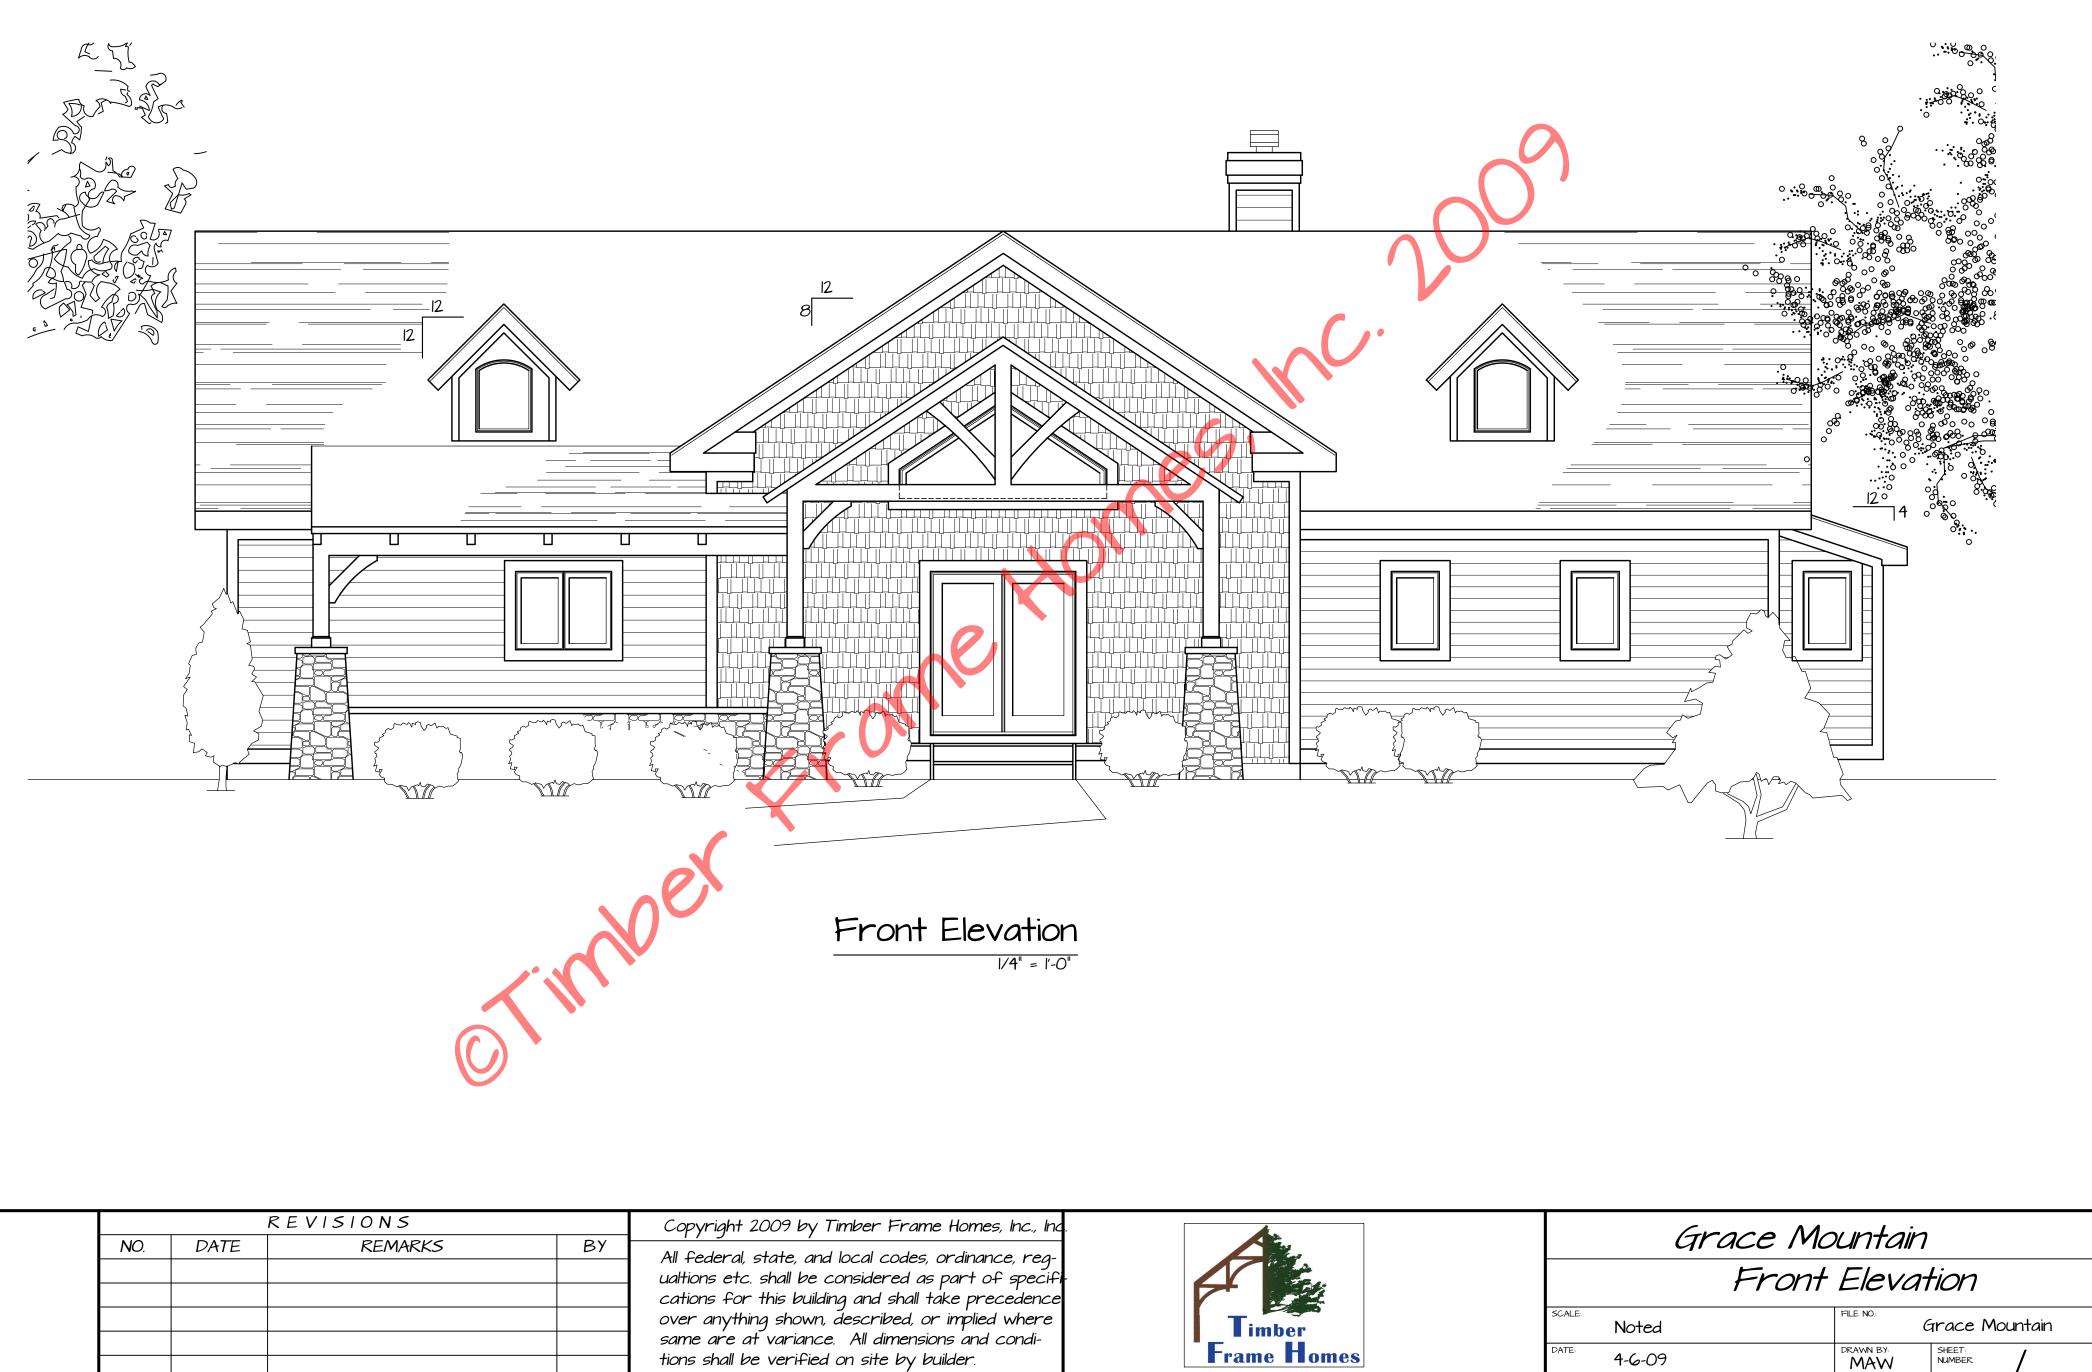

## Grace Mountain

Main Level 2248 Lower Level 1470

**Total 3718** 

**Covered Porches 476 Open Decks 310** Garage 452

Number of Stories 1 **Foundation Daylight Basement** 

**Construction Type Timber Frame Hybrid Enclosure Structural Insulated Panels (SIPs)** 

**Style Craftsman, Mountain, Traditional** 

**Bedrooms 3** Baths 2.5

**House Dimensions** 

Width 64'8" Depth 58'8" Maximum Ridge Height 20'10"

|     |      | REVISIONS | Copyright 2009 by Timber Frame Homes, Inc., In |                                                                                                  |
|-----|------|-----------|------------------------------------------------|--------------------------------------------------------------------------------------------------|
| NO. | DATE | REMARKS   | ВУ                                             | All federal, state, and local codes, ordinance, reg-                                             |
|     |      |           |                                                | ualtions etc. shall be considered as part of specifi                                             |
|     |      |           |                                                | cations for this building and shall take precedence                                              |
|     |      |           |                                                | over anything shown, described, or implied where same are at variance. All dimensions and condi- |
|     |      |           |                                                | same are at variance. All aimensions and conal-<br>tions shall be verified on site by builder.   |
|     |      |           |                                                |                                                                                                  |

Timber Frame Homes

DATE

4-6-09

SHEET: NUMBER

IA

DRAWN BY: MAW

| RE       | VISIONS |    | Copyright 2009 by Timber Frame Homes, Inc., Inc.                                                                                                                                                          | Grace Mountain        |                                    |                                                                    |
|----------|---------|----|-----------------------------------------------------------------------------------------------------------------------------------------------------------------------------------------------------------|-----------------------|------------------------------------|--------------------------------------------------------------------|
| NO. DATE | REMARKS | ВУ | All federal, state, and local codes, ordinance, reg-<br>ualtions etc. shall be considered as part of specifi                                                                                              |                       |                                    | r Elevation                                                        |
|          |         |    | cations for this building and shall take precedence<br>over anything shown, described, or implied where<br>same are at variance. All dimensions and condi-<br>tions shall be verified on site by builder. | Timber<br>Frame Homes | SCALE:<br>Noted<br>DATE:<br>4-6-09 | FILE NO:<br>Grace Mountain<br>DRAWN BY:<br>MAW<br>SHEET:<br>NUMBER |