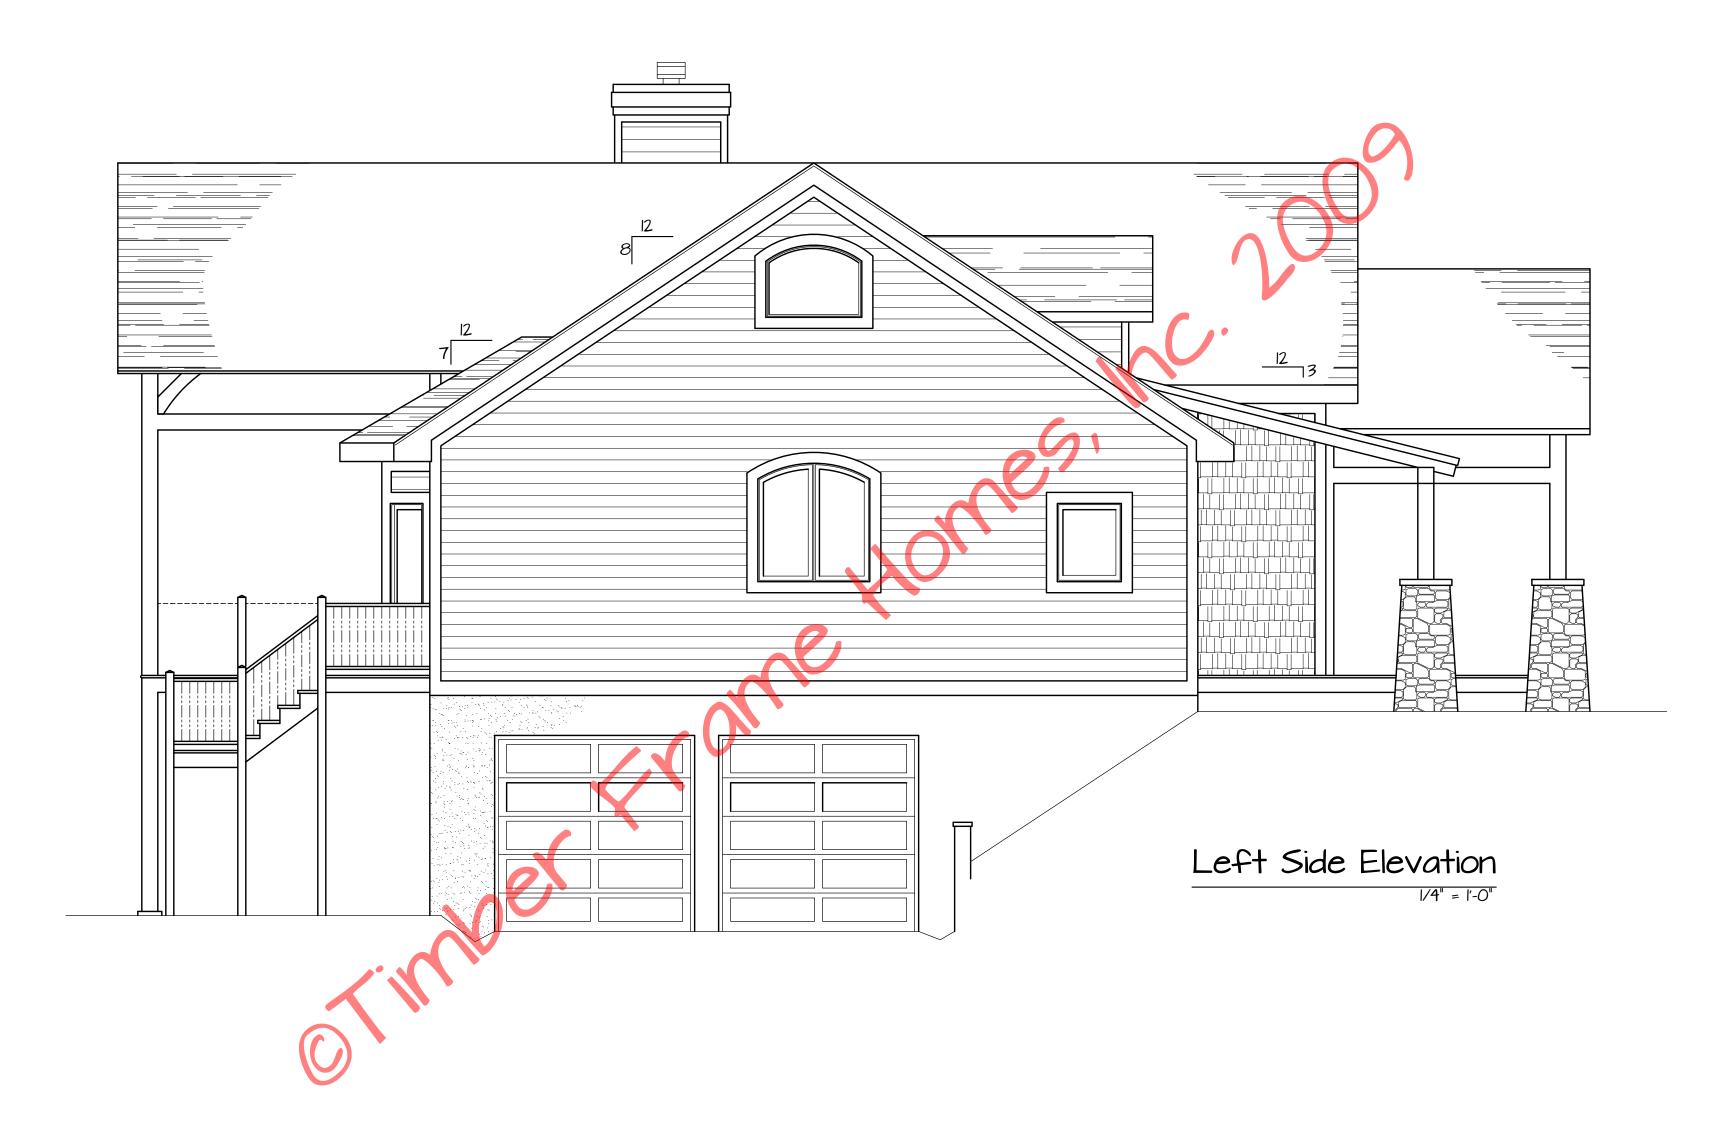

| Inc.                |             | Grac                | Grace Mountain          |  |  |  |  |
|---------------------|-------------|---------------------|-------------------------|--|--|--|--|
| 29-<br>Cifi<br>IICE |             | Left Side Elevation |                         |  |  |  |  |
| re                  | Timber      | scale: Noted        | FILE NO: Grace Mountain |  |  |  |  |
|                     | Frame Homes | DATE: <b>4-6-09</b> | DRAWN BY: SHEET: NUMBER |  |  |  |  |