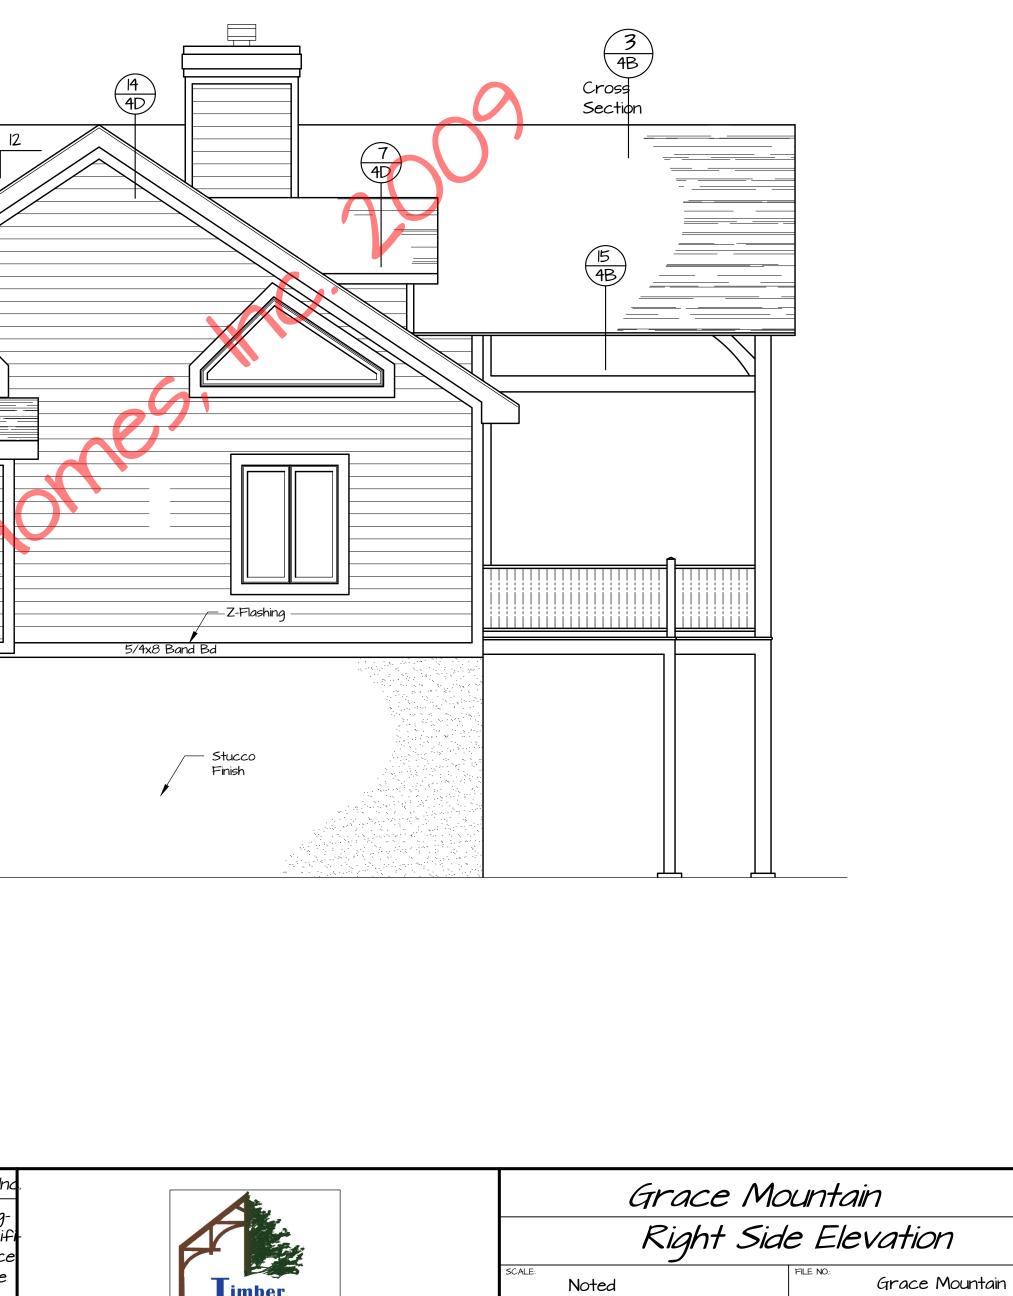

Client

SHEET: NUMBER

1

DRAWN BY: MAW

DATE:

4-6-09

 $\frac{2}{4A}$ Cross Section 12 8 (G 4B Cross Section (15 (4B)  $\frac{4}{4A}$ Right Side Elevation 

|     |      | REVISIONS | Copyright 2009 by Timber Frame Homes, Inc., In |                                                                                                         |
|-----|------|-----------|------------------------------------------------|---------------------------------------------------------------------------------------------------------|
| NO. | DATE | REMARKS   | ВУ                                             | All federal, state, and local codes, ordinance, reg-                                                    |
|     |      |           |                                                | ualtions etc. shall be considered as part of specif                                                     |
|     |      |           |                                                | cations for this building and shall take precedence<br>over anything shown, described, or implied where |
|     |      |           |                                                | same are at variance. All dimensions and condi-                                                         |
|     |      |           |                                                | tions shall be verified on site by builder.                                                             |