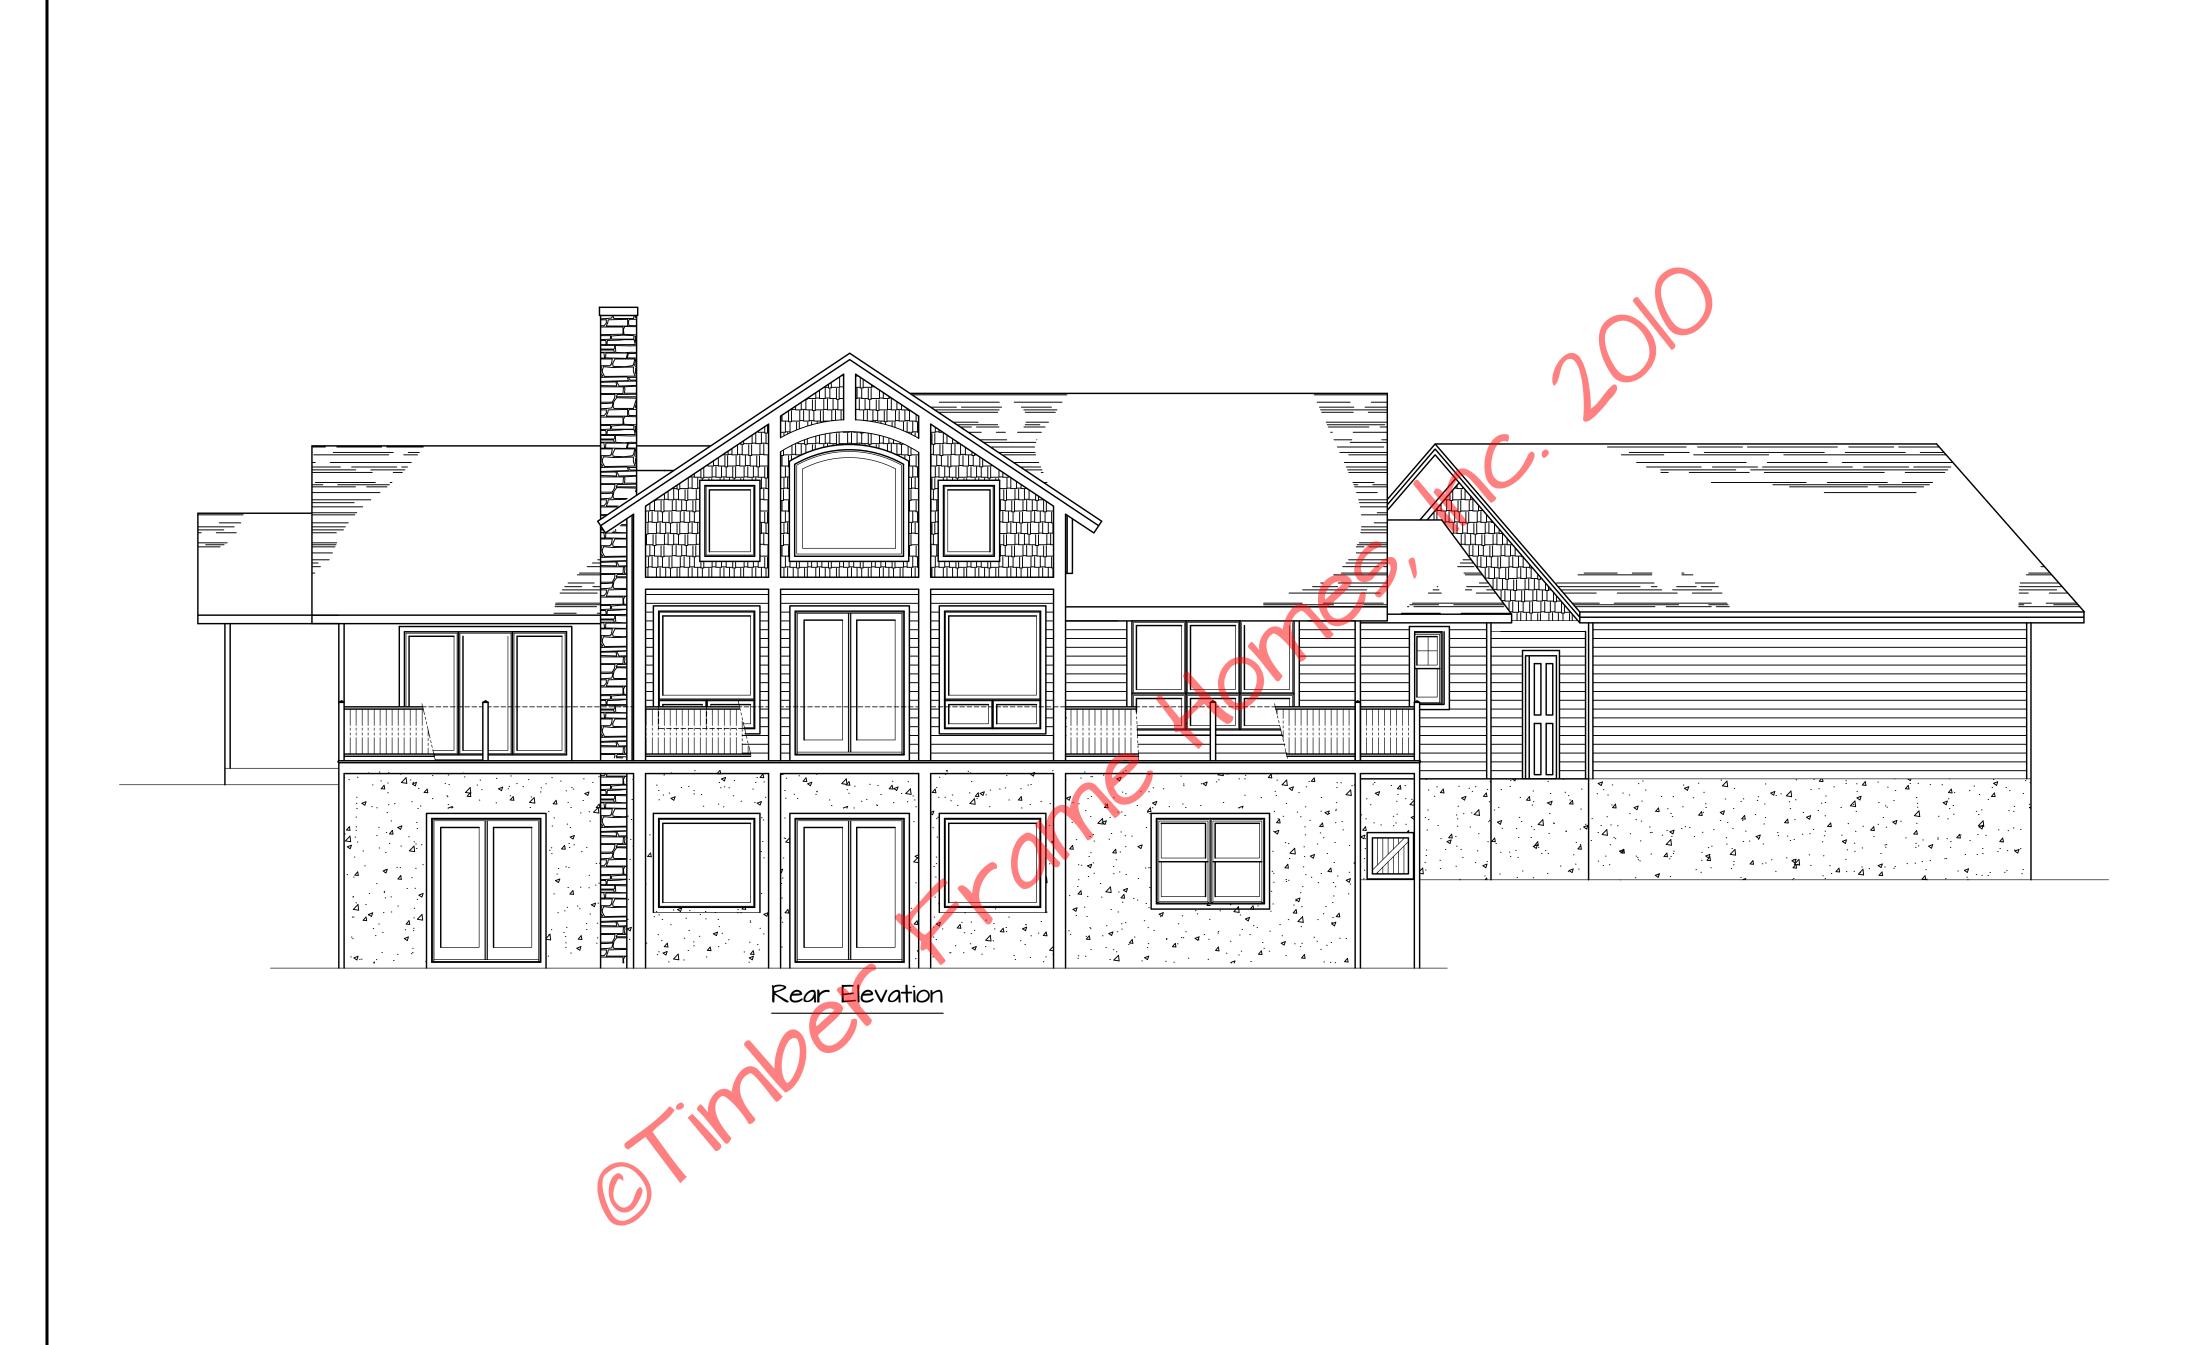

|        | Glencoe       |                  |                  |    |  |  |
|--------|---------------|------------------|------------------|----|--|--|
|        | Rear          | Eleva            | tion             |    |  |  |
| SCALE: | 3/IG" = I'-O" | FILE NO:         |                  |    |  |  |
| DATE:  | 8-14-17       | DRAWN BY:<br>BLJ | SHEET:<br>NUMBER | IC |  |  |