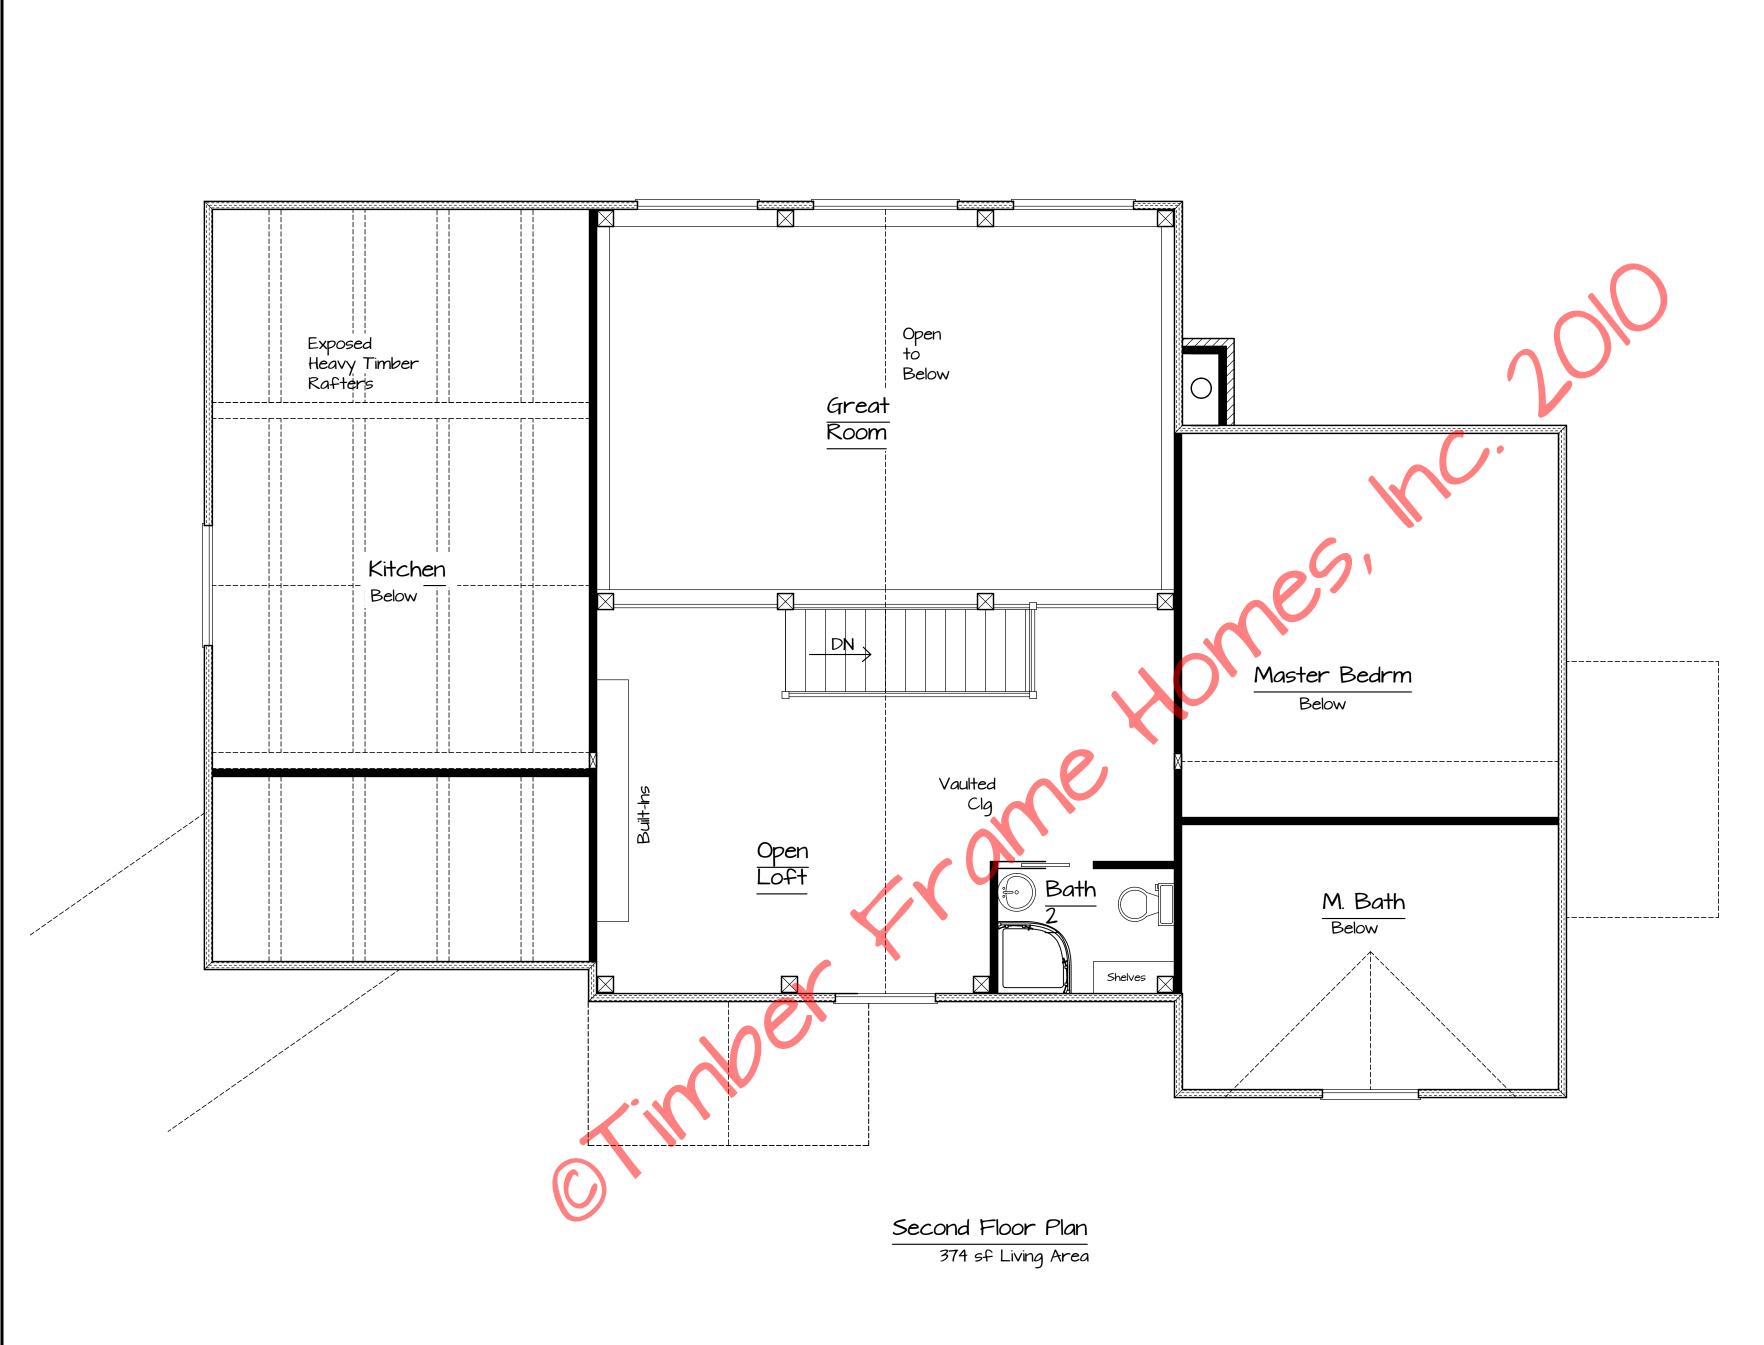

|       | Glencoe      |                  |                  |  |  |  |  |
|-------|--------------|------------------|------------------|--|--|--|--|
|       | Seco         | nd Flo           | or Plan          |  |  |  |  |
| CALE: | 1/4" = 1'-0" | FILE NO:         |                  |  |  |  |  |
| ATE:  | 8-14-17      | DRAWN BY:<br>BLJ | SHEET: NUMBER 2A |  |  |  |  |