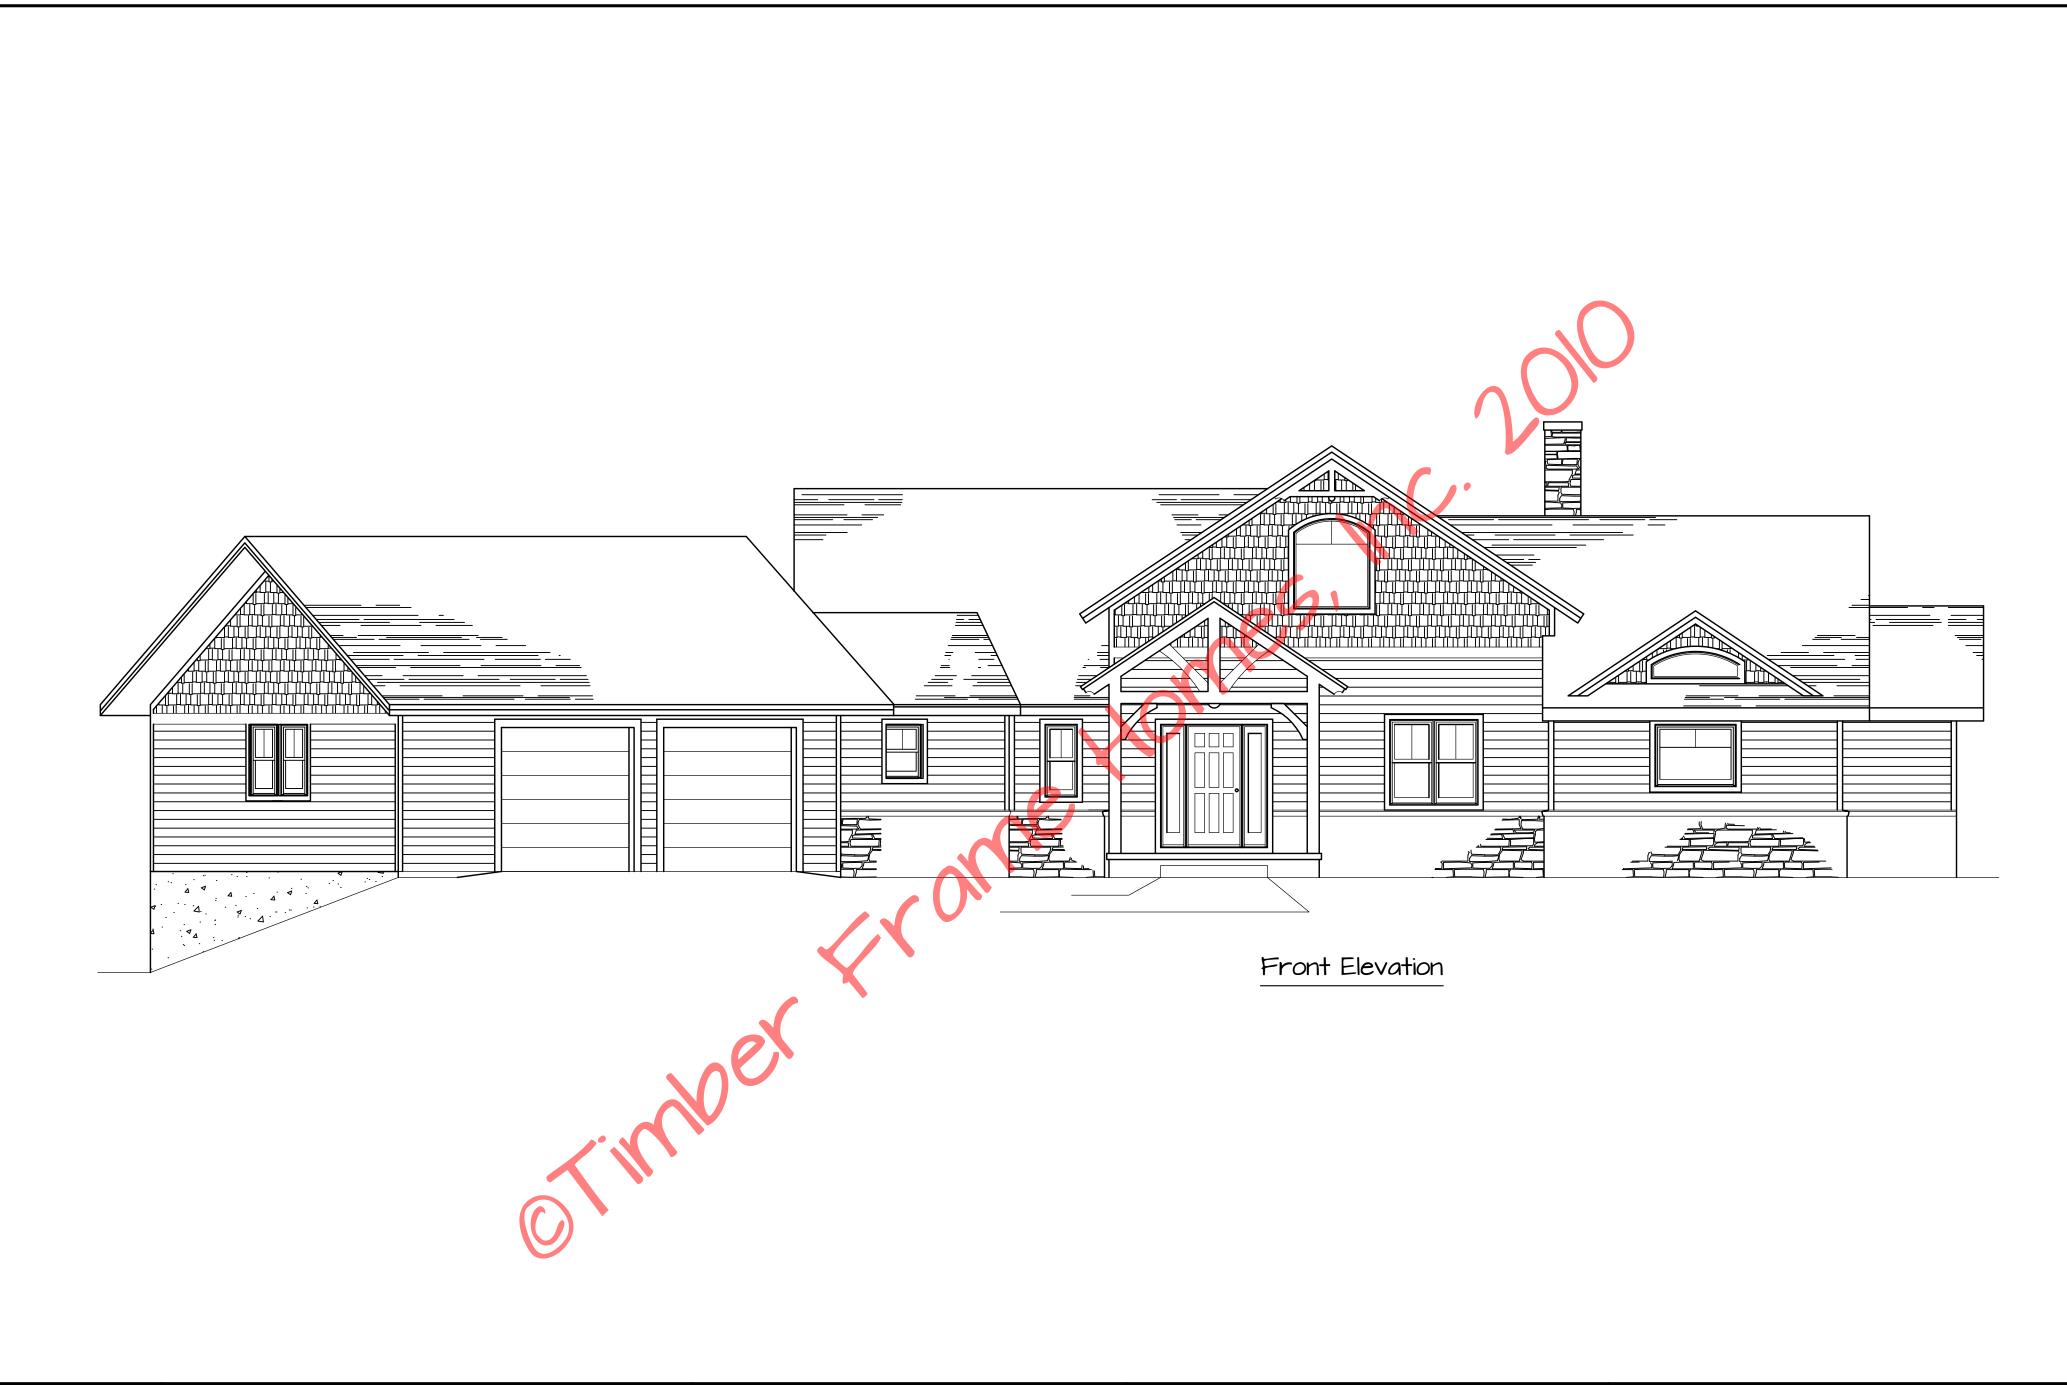

| Glencoe      |                  |                  |   |
|--------------|------------------|------------------|---|
| Fron         | t Eleva          | ation            |   |
| / G" =  '-O" | FILE NO:         |                  |   |
| -14-17       | DRAWN BY:<br>BLJ | SHEET:<br>NUMBER | / |