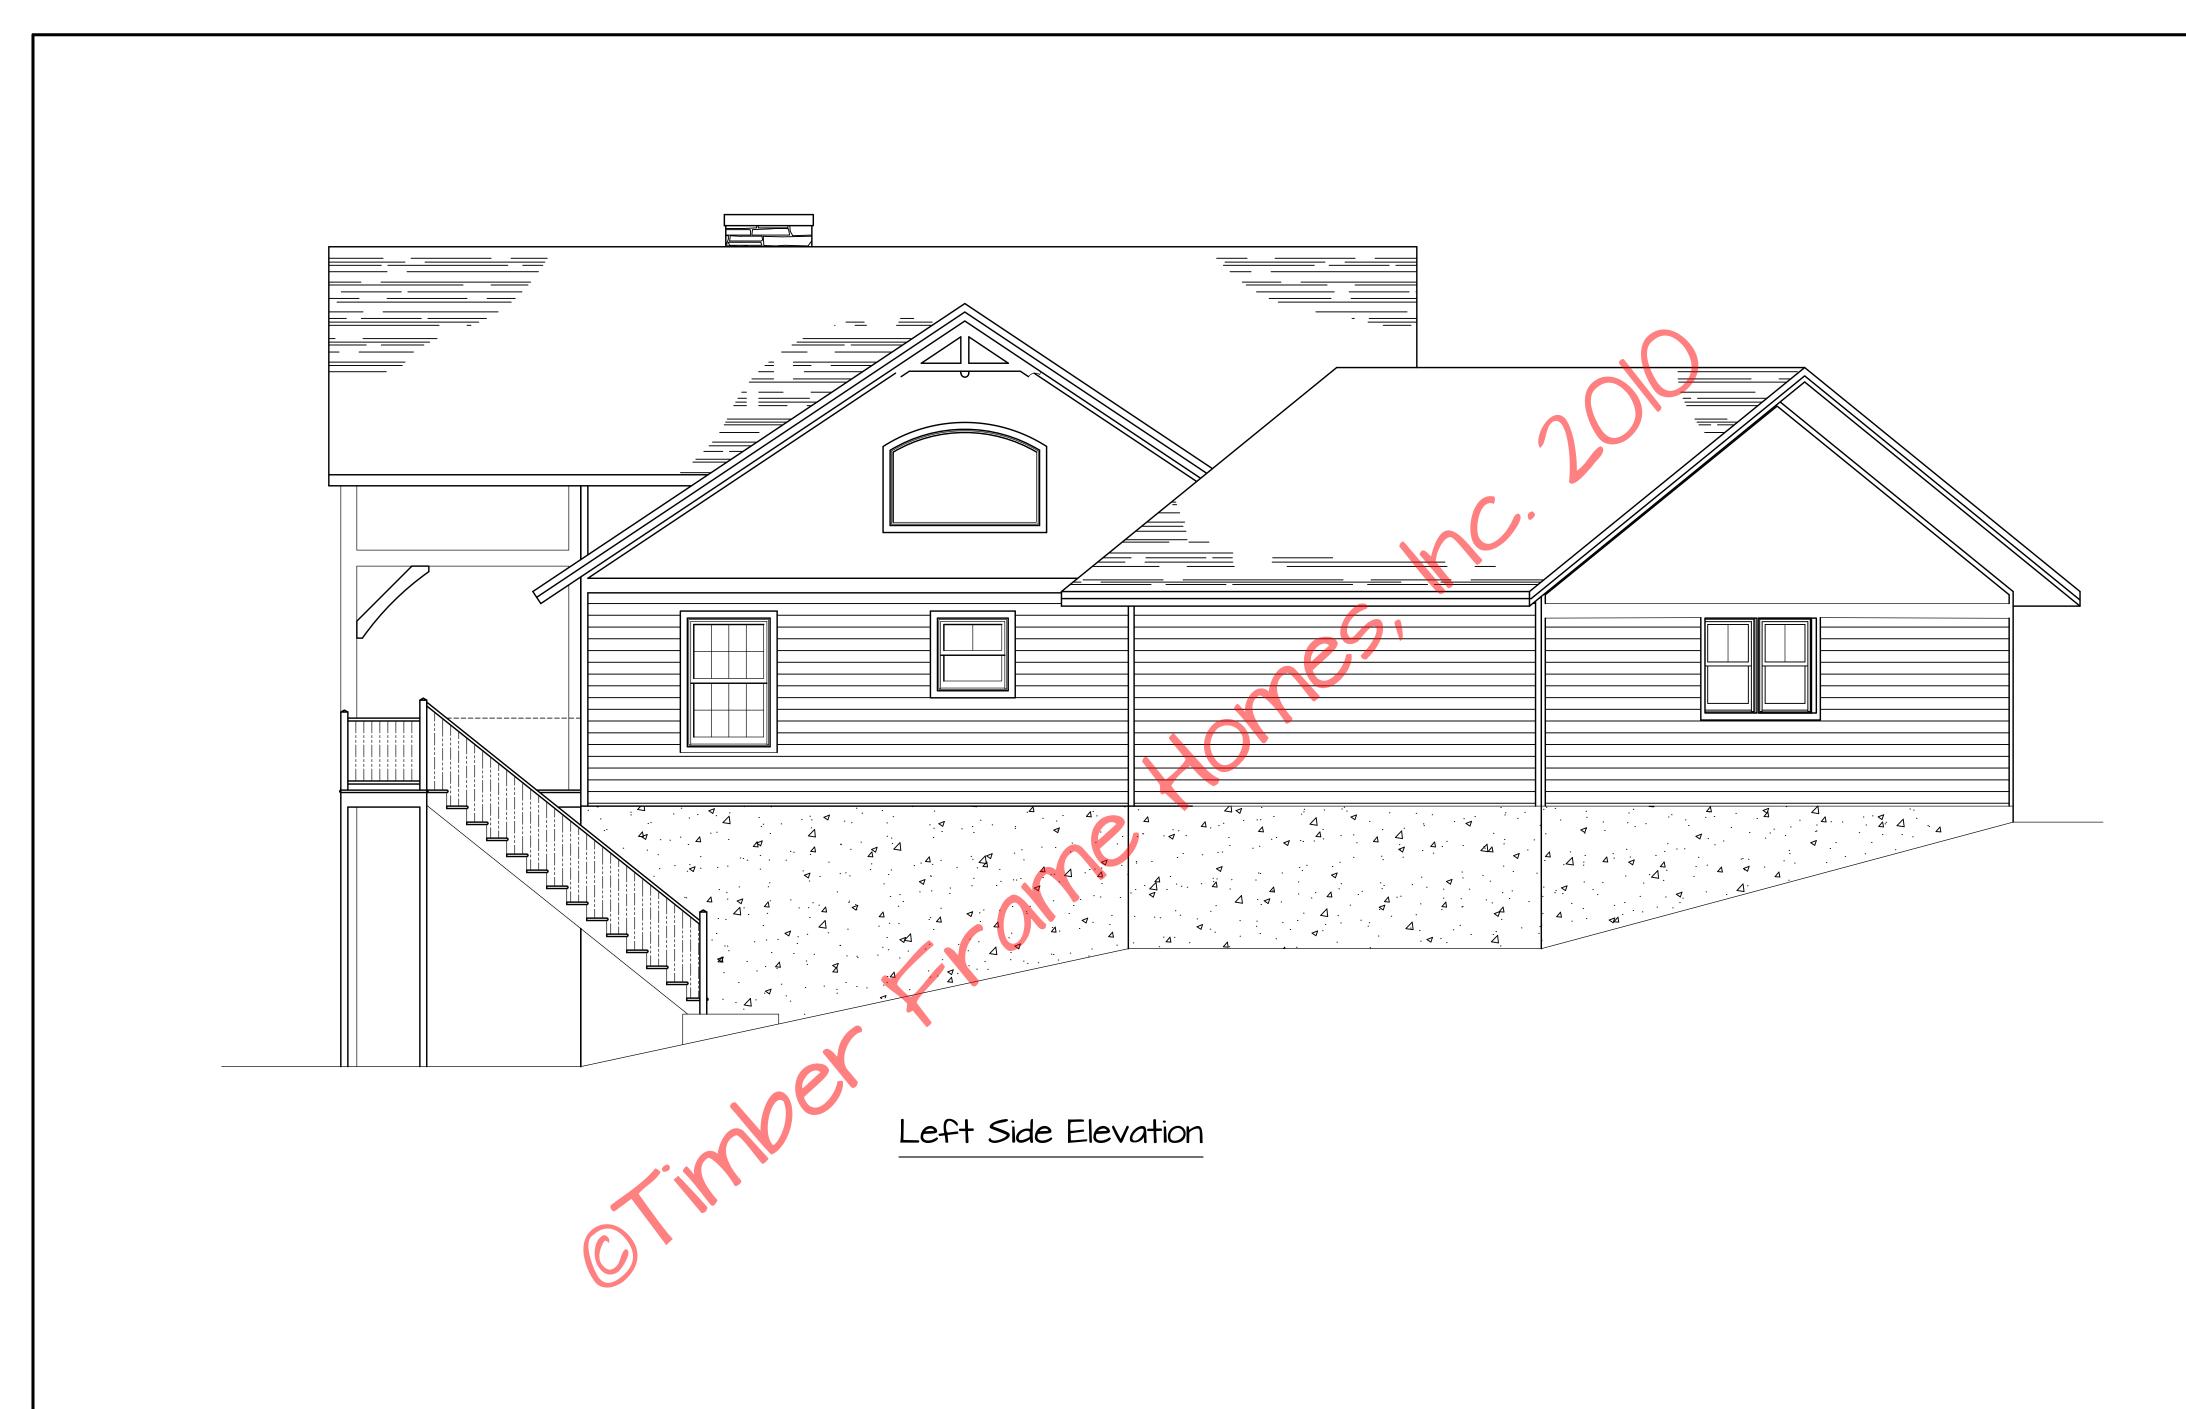

|        | Glencoe      |                  |                  |           |
|--------|--------------|------------------|------------------|-----------|
|        | Left         | Eleva            | tion             |           |
| SCALE: | 1/4" = 1'-0" | FILE NO:         |                  |           |
| ATE:   | 8-14-17      | DRAWN BY:<br>BLJ | SHEET:<br>NUMBER | <i>IB</i> |