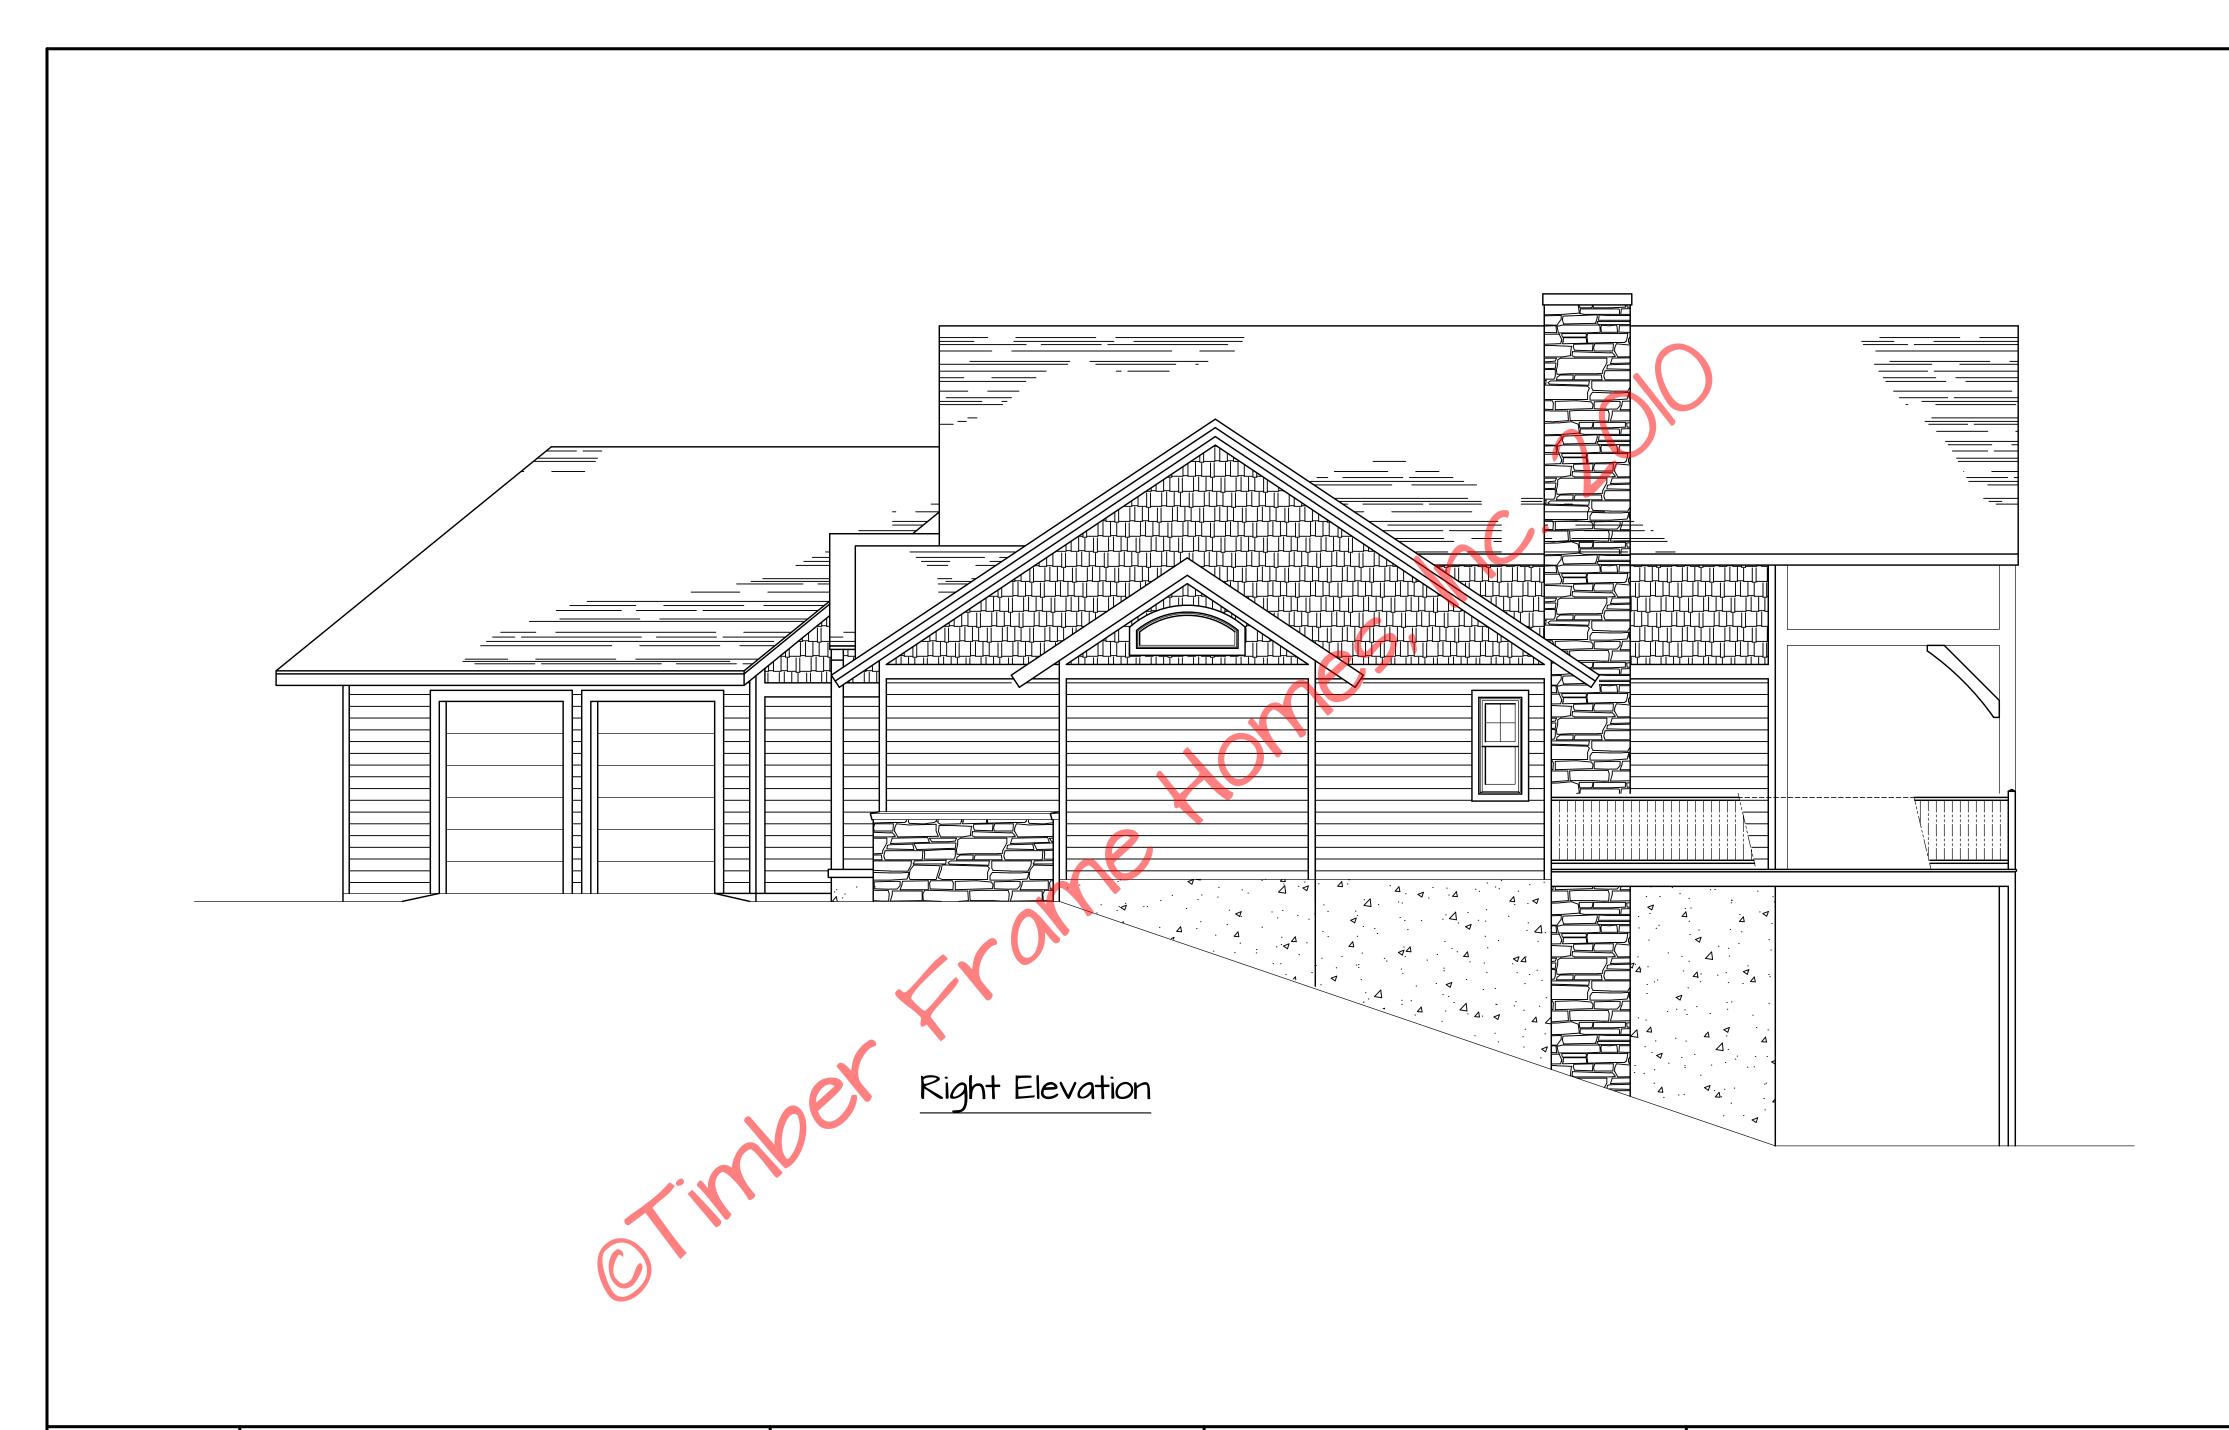

| Glencoe      |                    |                  |    |
|--------------|--------------------|------------------|----|
| Right        | <sup>L</sup> Eleva | tion             |    |
| 1/4" = 1'-O" | FILE NO.:          |                  |    |
| 8-14-17      | DRAWN BY:<br>BLJ   | SHEET:<br>NUMBER | IA |