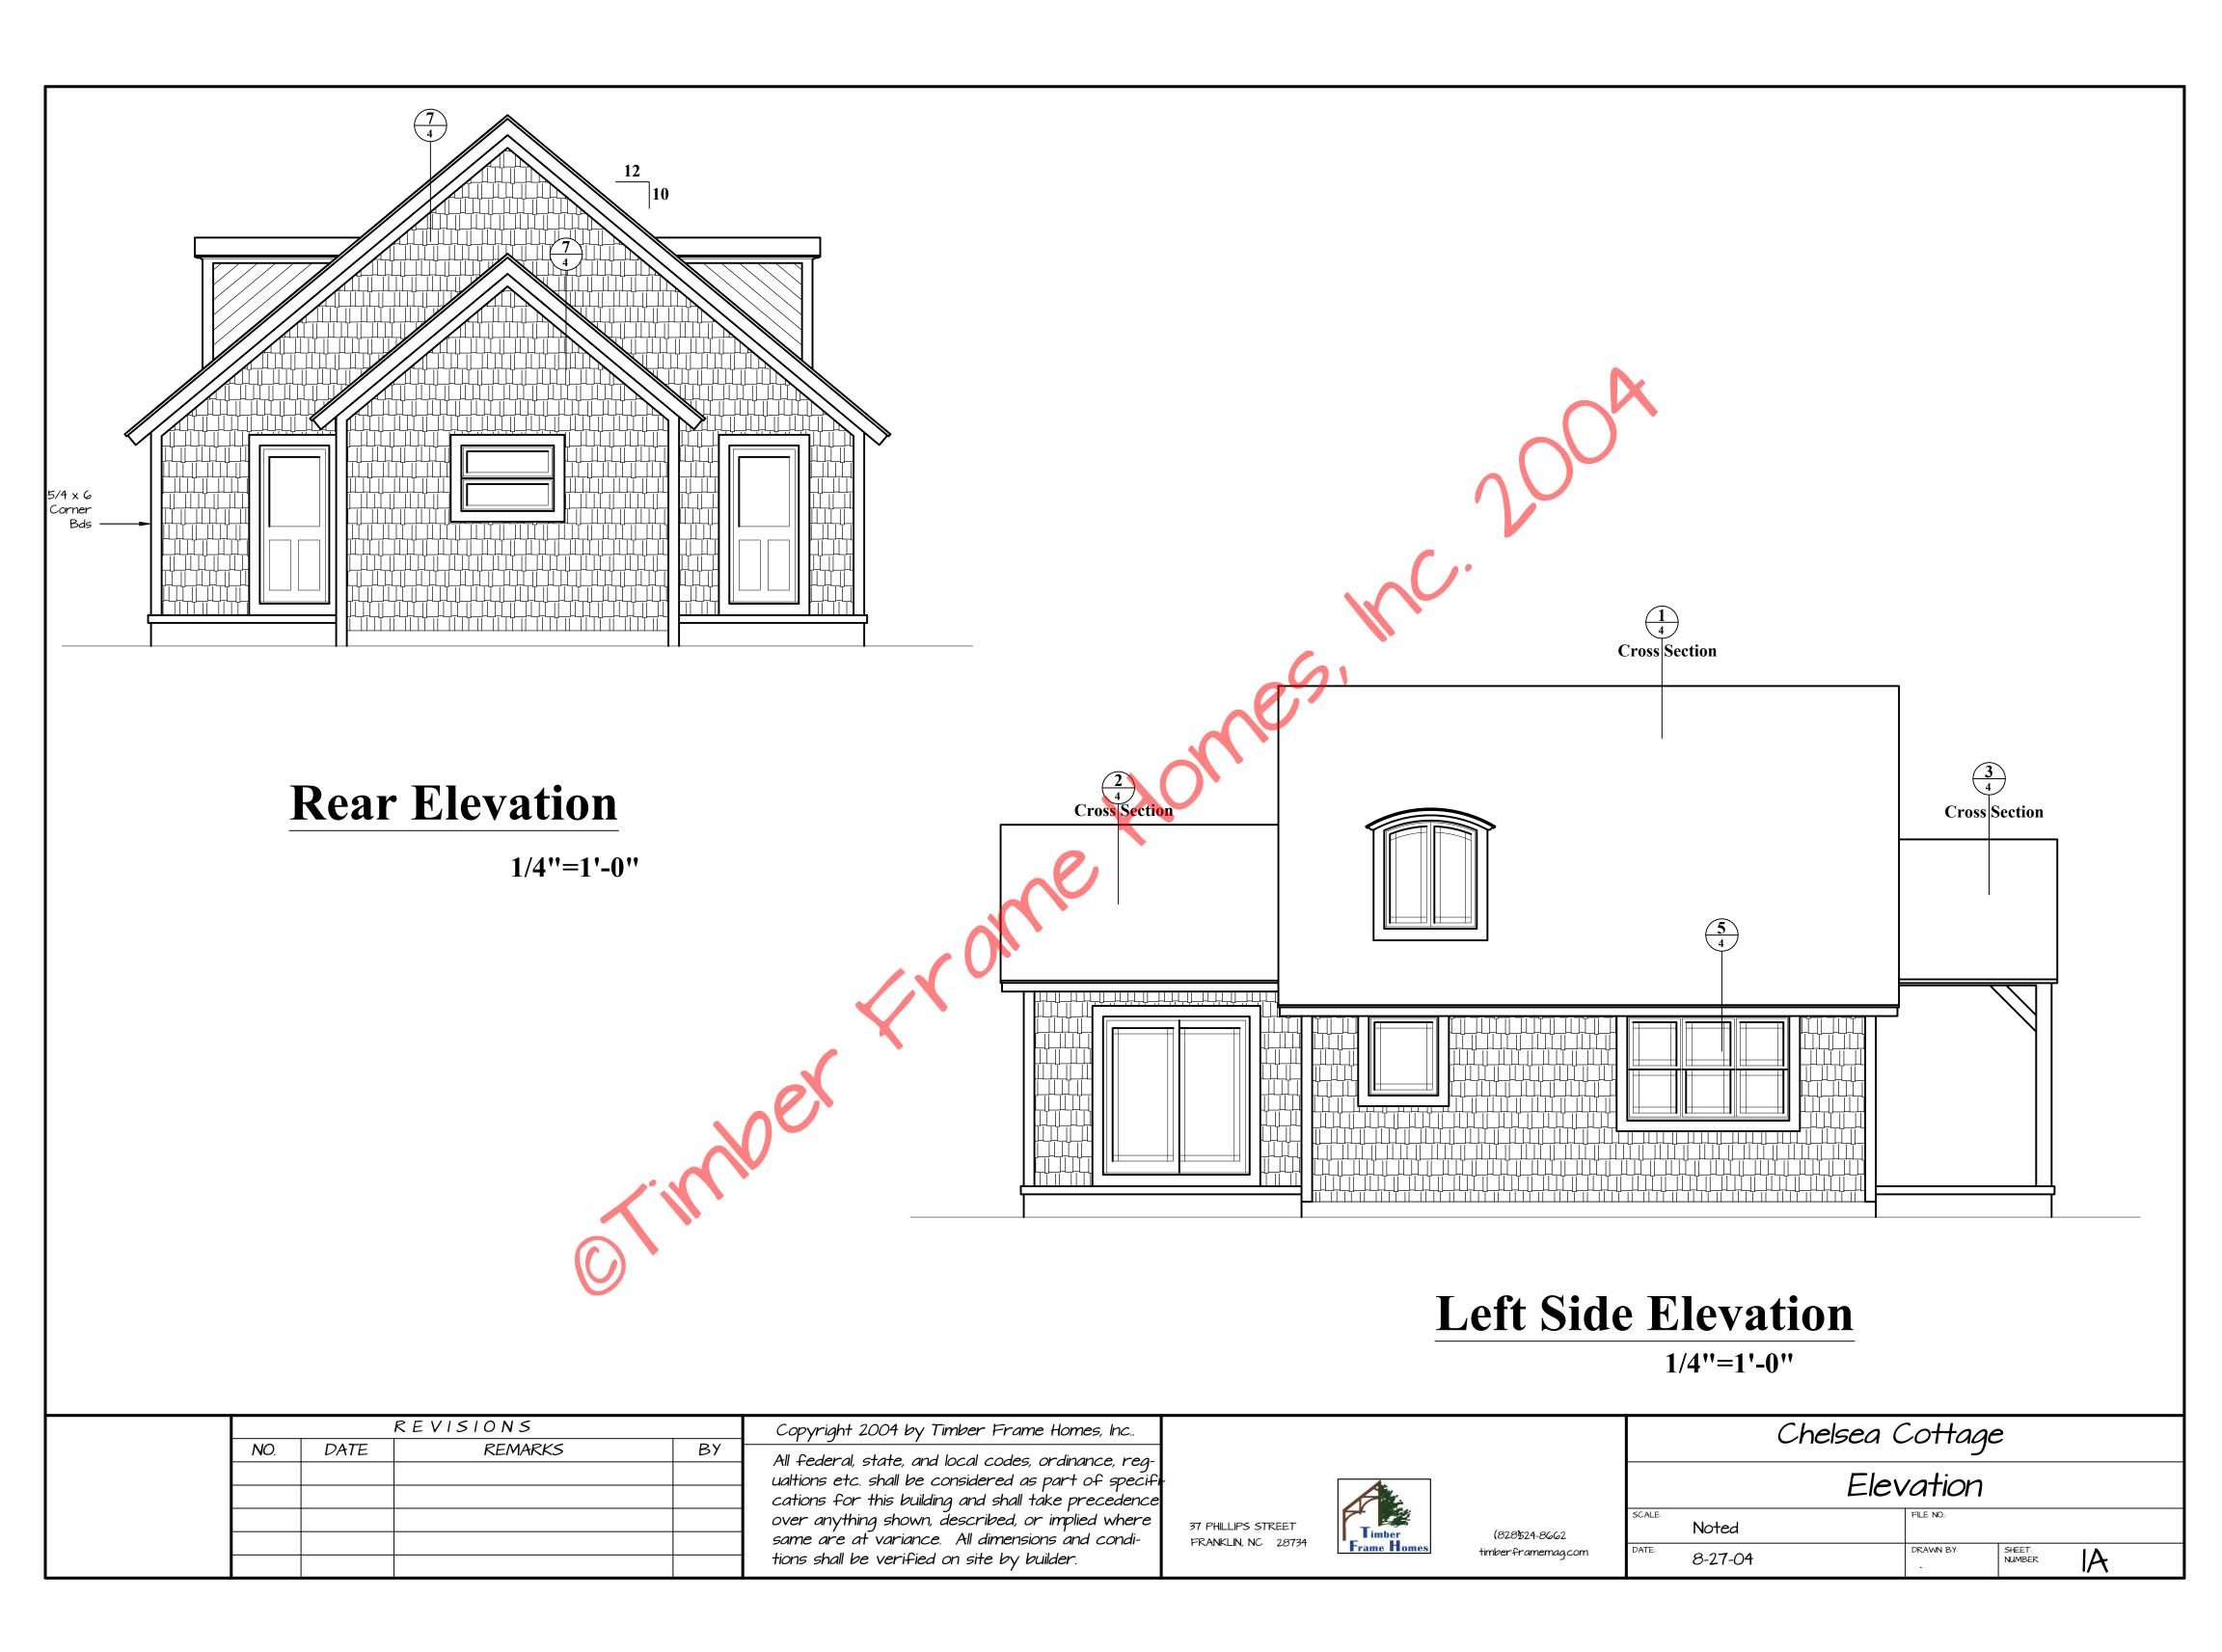

## Chelsea Cottage

Main Level 942 **Upper Level 240** 

**Total 1182** 

**Covered Porches 112** 

Number of Stories 1 **Foundation Crawlspace** 

**Construction Type Timber Frame Enclosure Structural Insulated Panels (SIPs)** 

Style Cottage, Cabin

**Bedrooms 1** Baths 1

**House Dimensions** 

Width 30'9" Depth 44' Maximum Ridge Height 23'

|                                          |                       |                                     |           | Chelsea Cottage |  |           |                  |  |  |
|------------------------------------------|-----------------------|-------------------------------------|-----------|-----------------|--|-----------|------------------|--|--|
| 37 PHILLIPS STREET<br>FRANKLIN, NC 28734 | Timber<br>Frame Homes | (828)524-8662<br>timberframemag.com | Elevation |                 |  |           |                  |  |  |
|                                          |                       |                                     | SCALE:    | Noted           |  | FILE NO.: |                  |  |  |
|                                          |                       |                                     | DATE      | 8-27-04         |  | DRAWN BY: | SHEET:<br>NUMBER |  |  |