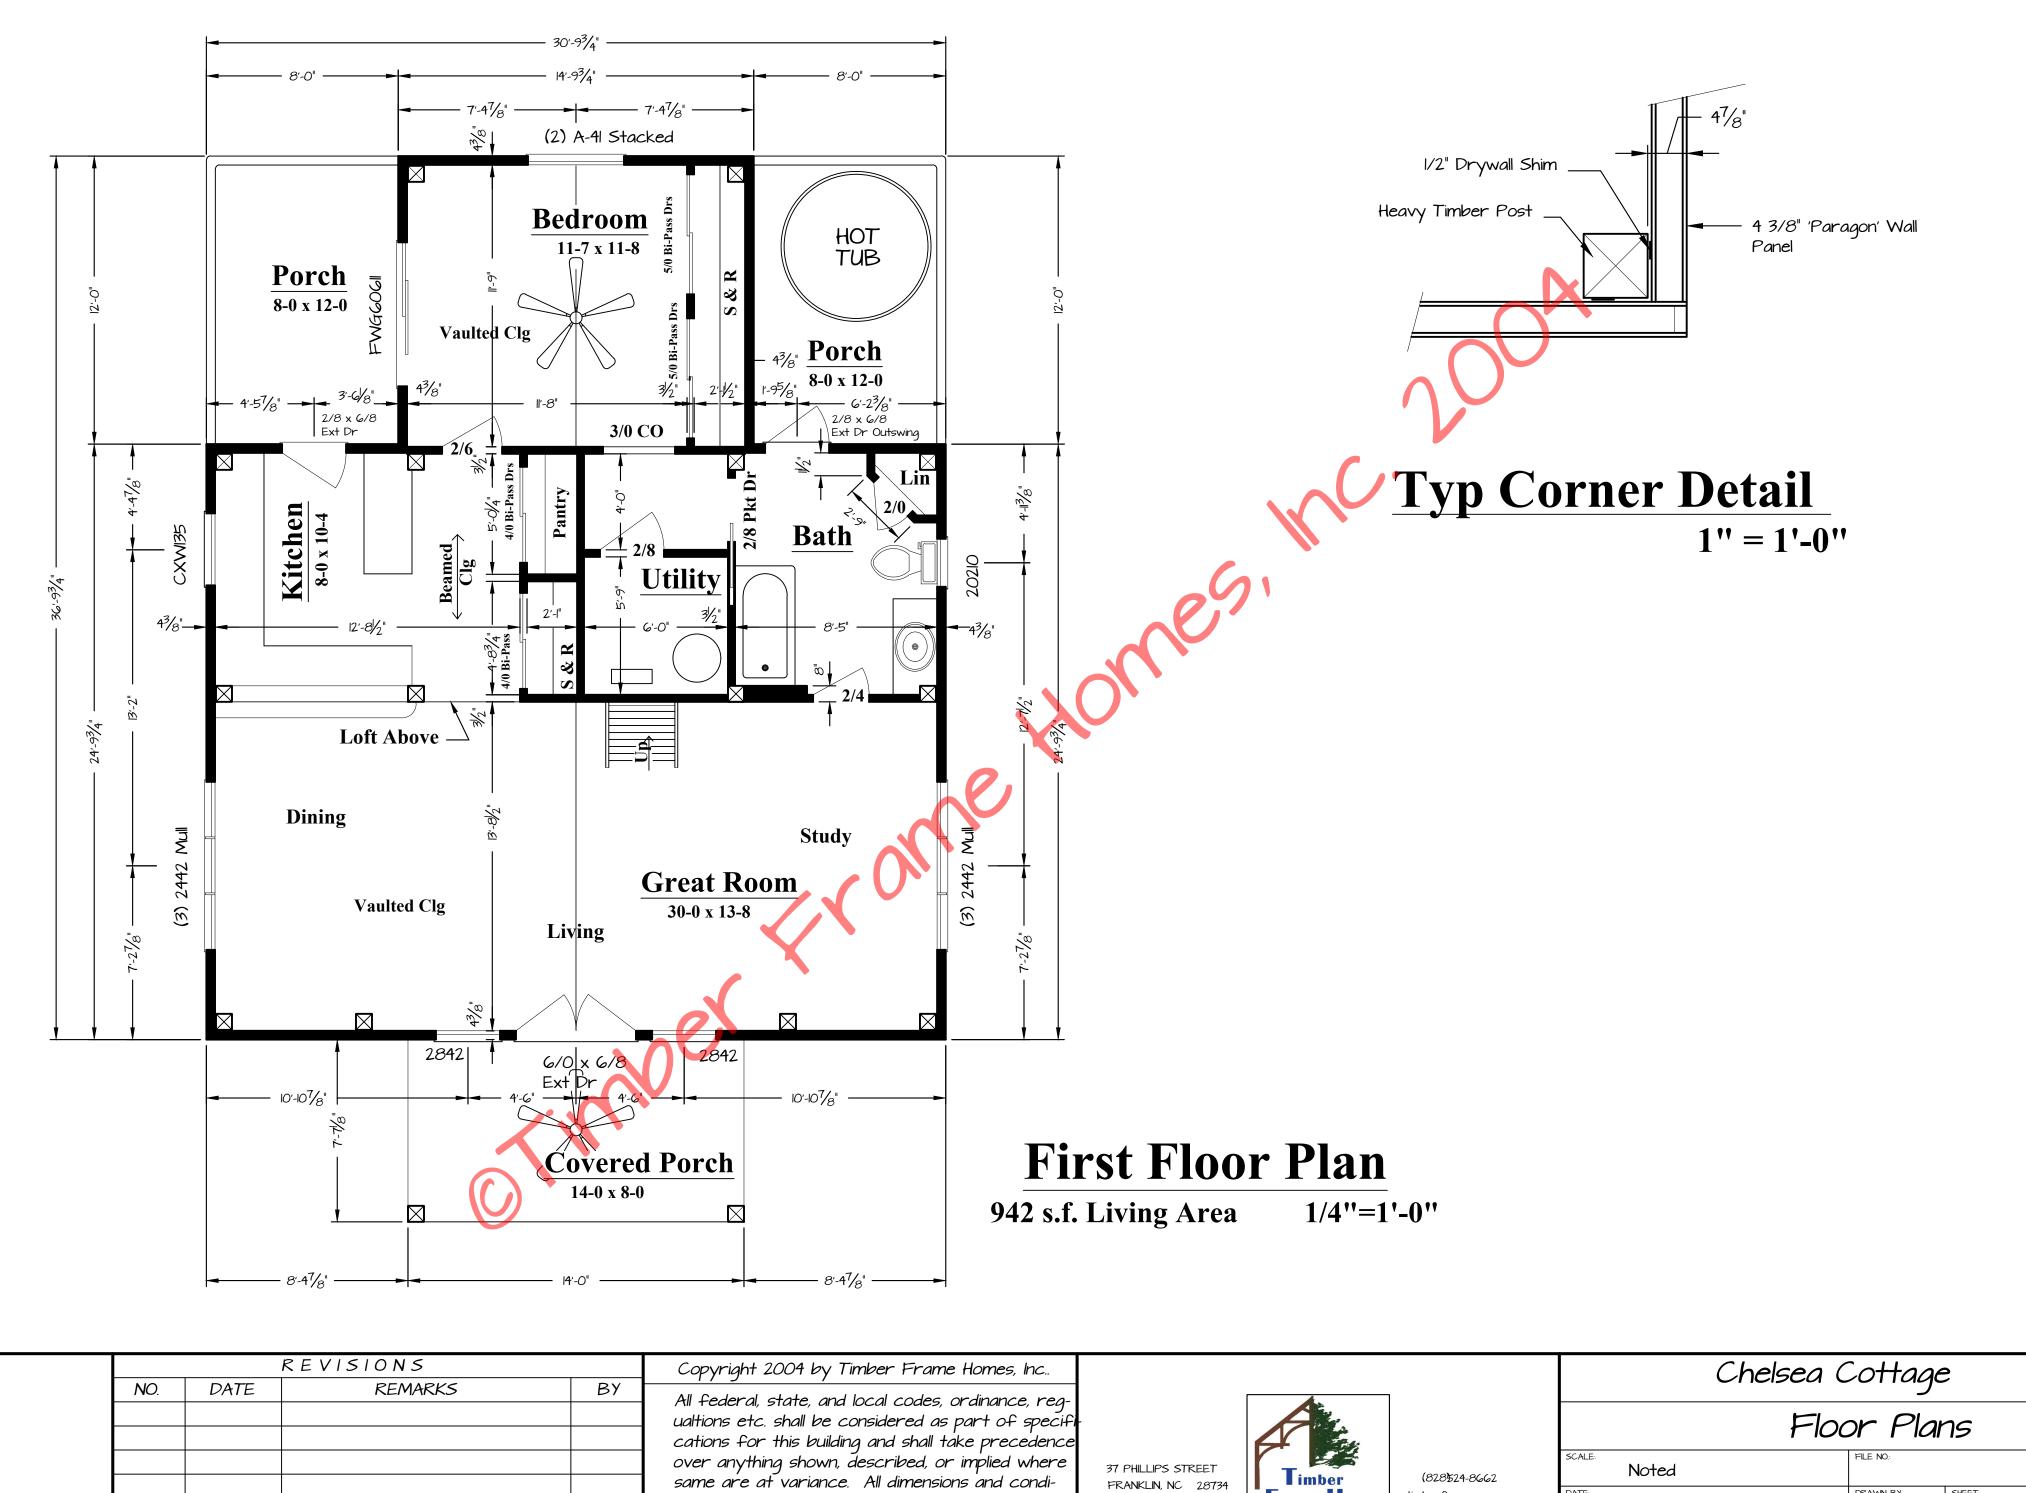

## Chelsea Cottage

Main Level 942 **Upper Level 240** 

**Total 1182** 

**Covered Porches 112** 

Number of Stories 1 **Foundation Crawlspace** 

**Construction Type Timber Frame Enclosure Structural Insulated Panels (SIPs)** 

Style Cottage, Cabin

**Bedrooms 1** Baths 1

**House Dimensions** 

Width 30'9" Depth 44' Maximum Ridge Height 23'

|                                          |                       |                                     |           | Chelsea Cottage |  |           |                  |  |  |
|------------------------------------------|-----------------------|-------------------------------------|-----------|-----------------|--|-----------|------------------|--|--|
| 37 PHILLIPS STREET<br>FRANKLIN, NC 28734 | Timber<br>Frame Homes | (828)524-8662<br>timberframemag.com | Elevation |                 |  |           |                  |  |  |
|                                          |                       |                                     | SCALE:    | Noted           |  | FILE NO.: |                  |  |  |
|                                          |                       |                                     | DATE      | 8-27-04         |  | DRAWN BY: | SHEET:<br>NUMBER |  |  |