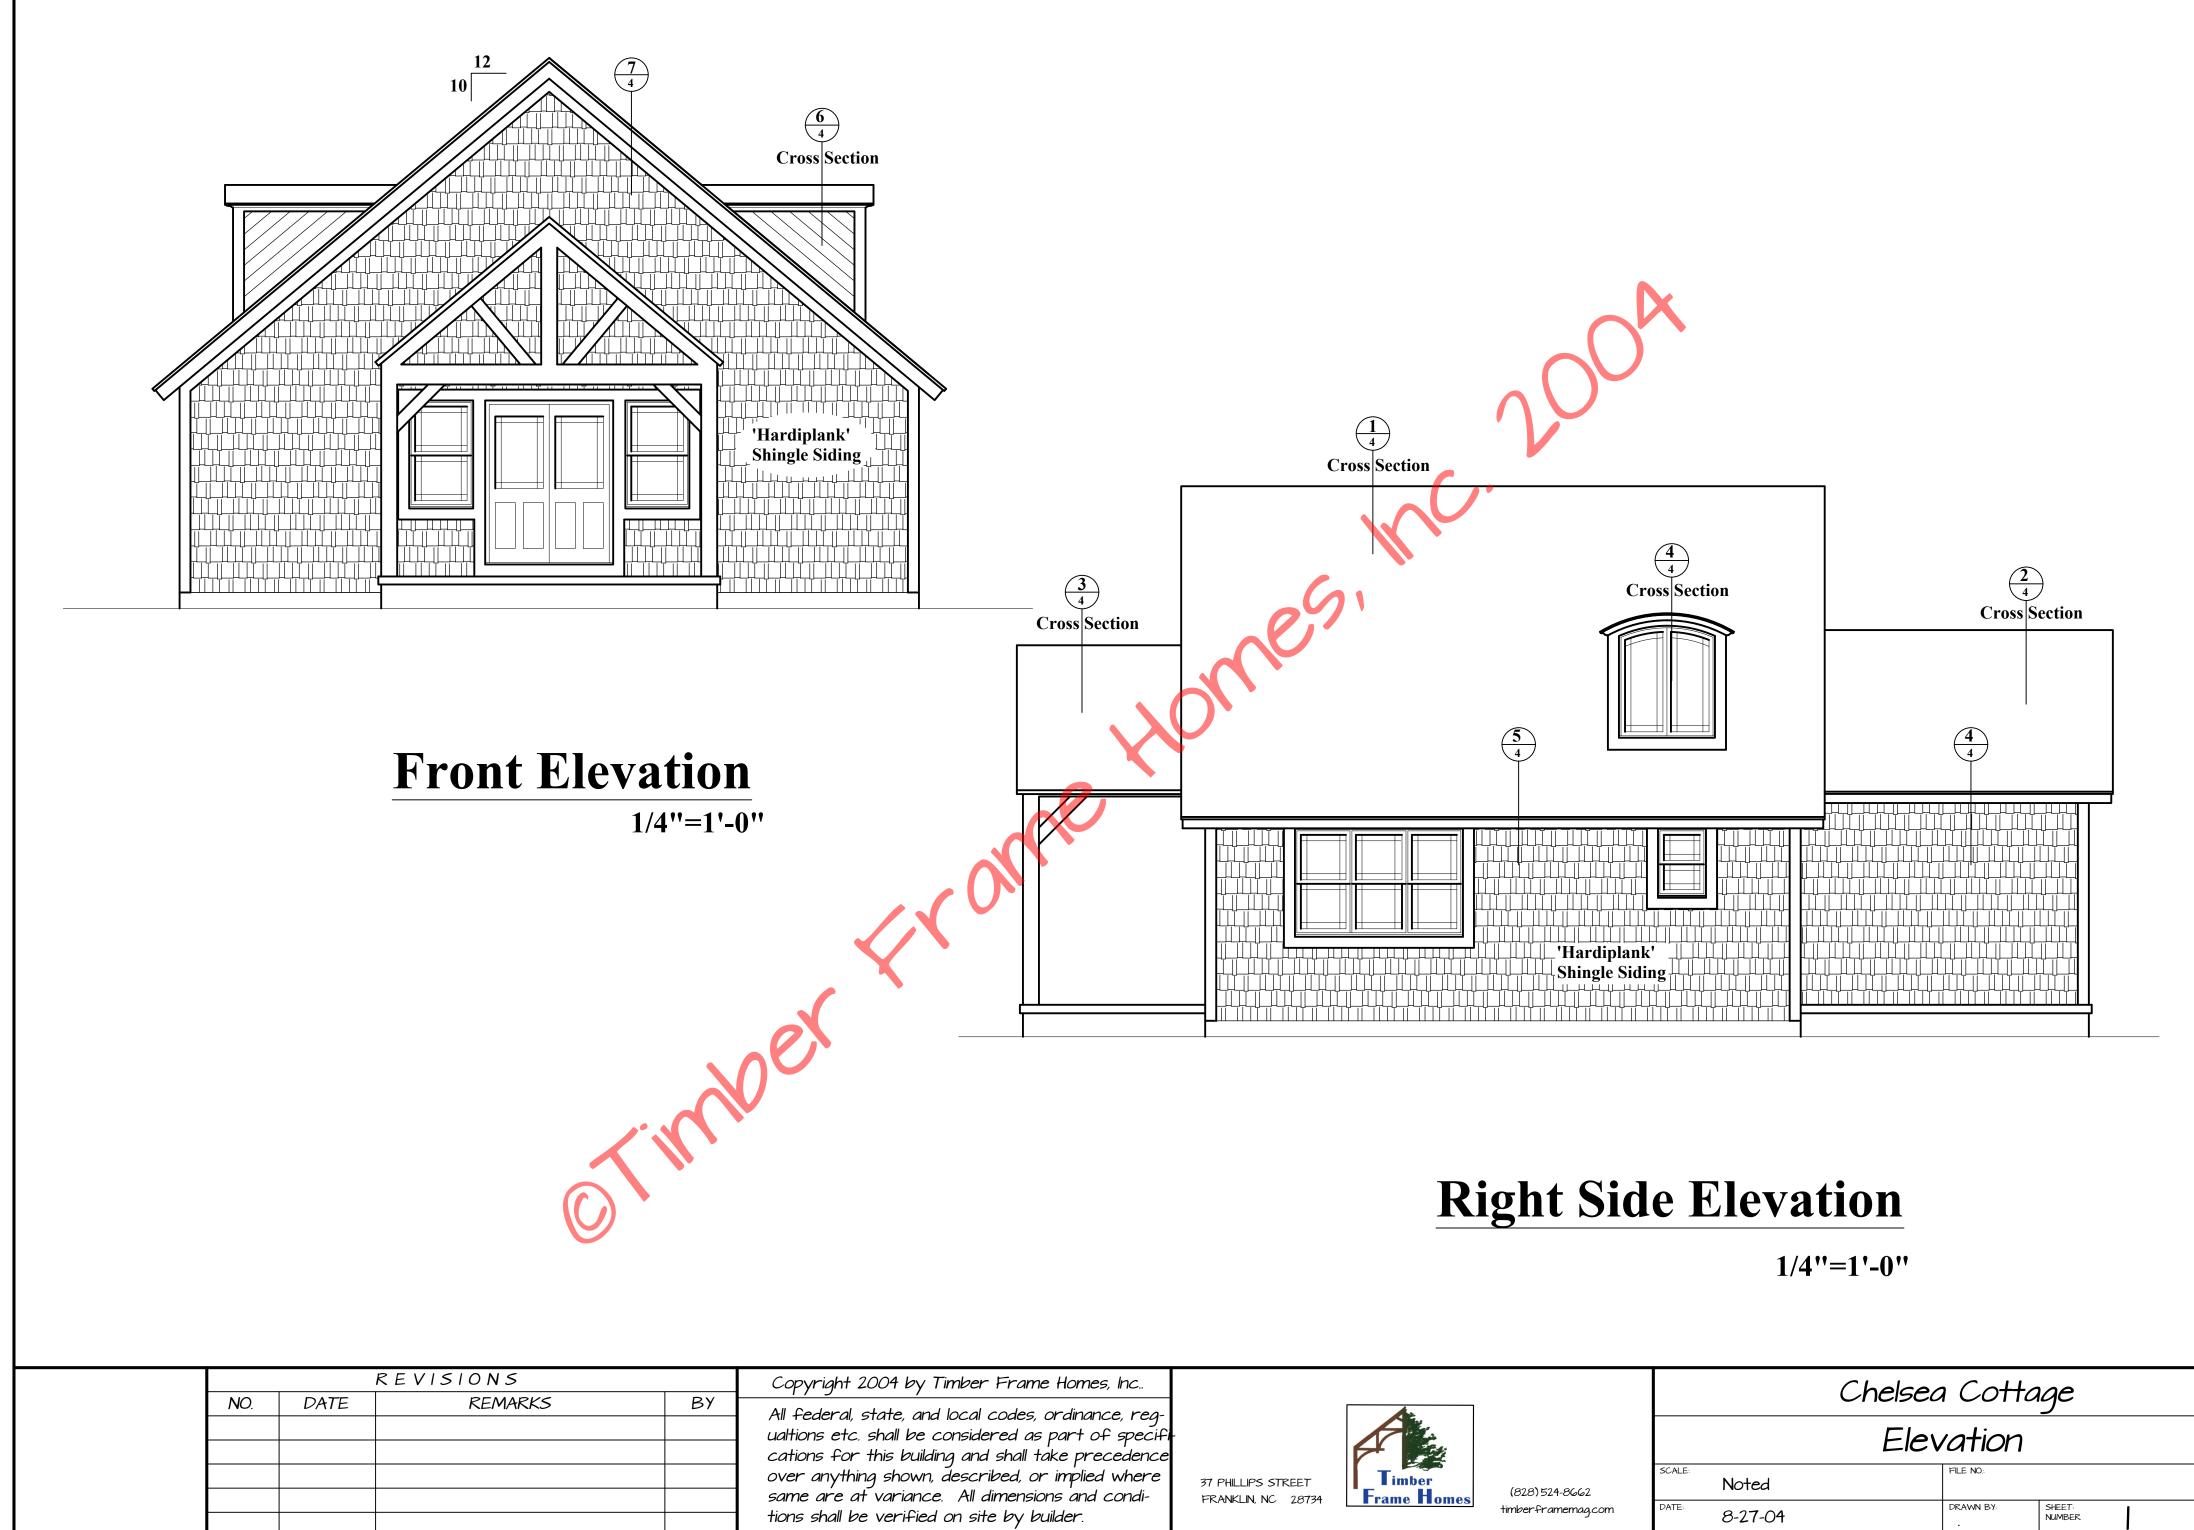

## Chelsea Cottage

Main Level 942 **Upper Level 240** 

**Total 1182** 

**Covered Porches 112** 

Number of Stories 1 **Foundation Crawlspace** 

**Construction Type Timber Frame Enclosure Structural Insulated Panels (SIPs)** 

Style Cottage, Cabin

**Bedrooms 1** Baths 1

**House Dimensions** 

Width 30'9" Depth 44' Maximum Ridge Height 23'

|                                          |                       |                                     |           | Chelsea Cottage |  |           |                  |  |  |
|------------------------------------------|-----------------------|-------------------------------------|-----------|-----------------|--|-----------|------------------|--|--|
| 37 PHILLIPS STREET<br>FRANKLIN, NC 28734 | Timber<br>Frame Homes | (828)524-8662<br>timberframemag.com | Elevation |                 |  |           |                  |  |  |
|                                          |                       |                                     | SCALE:    | Noted           |  | FILE NO.: |                  |  |  |
|                                          |                       |                                     | DATE      | 8-27-04         |  | DRAWN BY: | SHEET:<br>NUMBER |  |  |