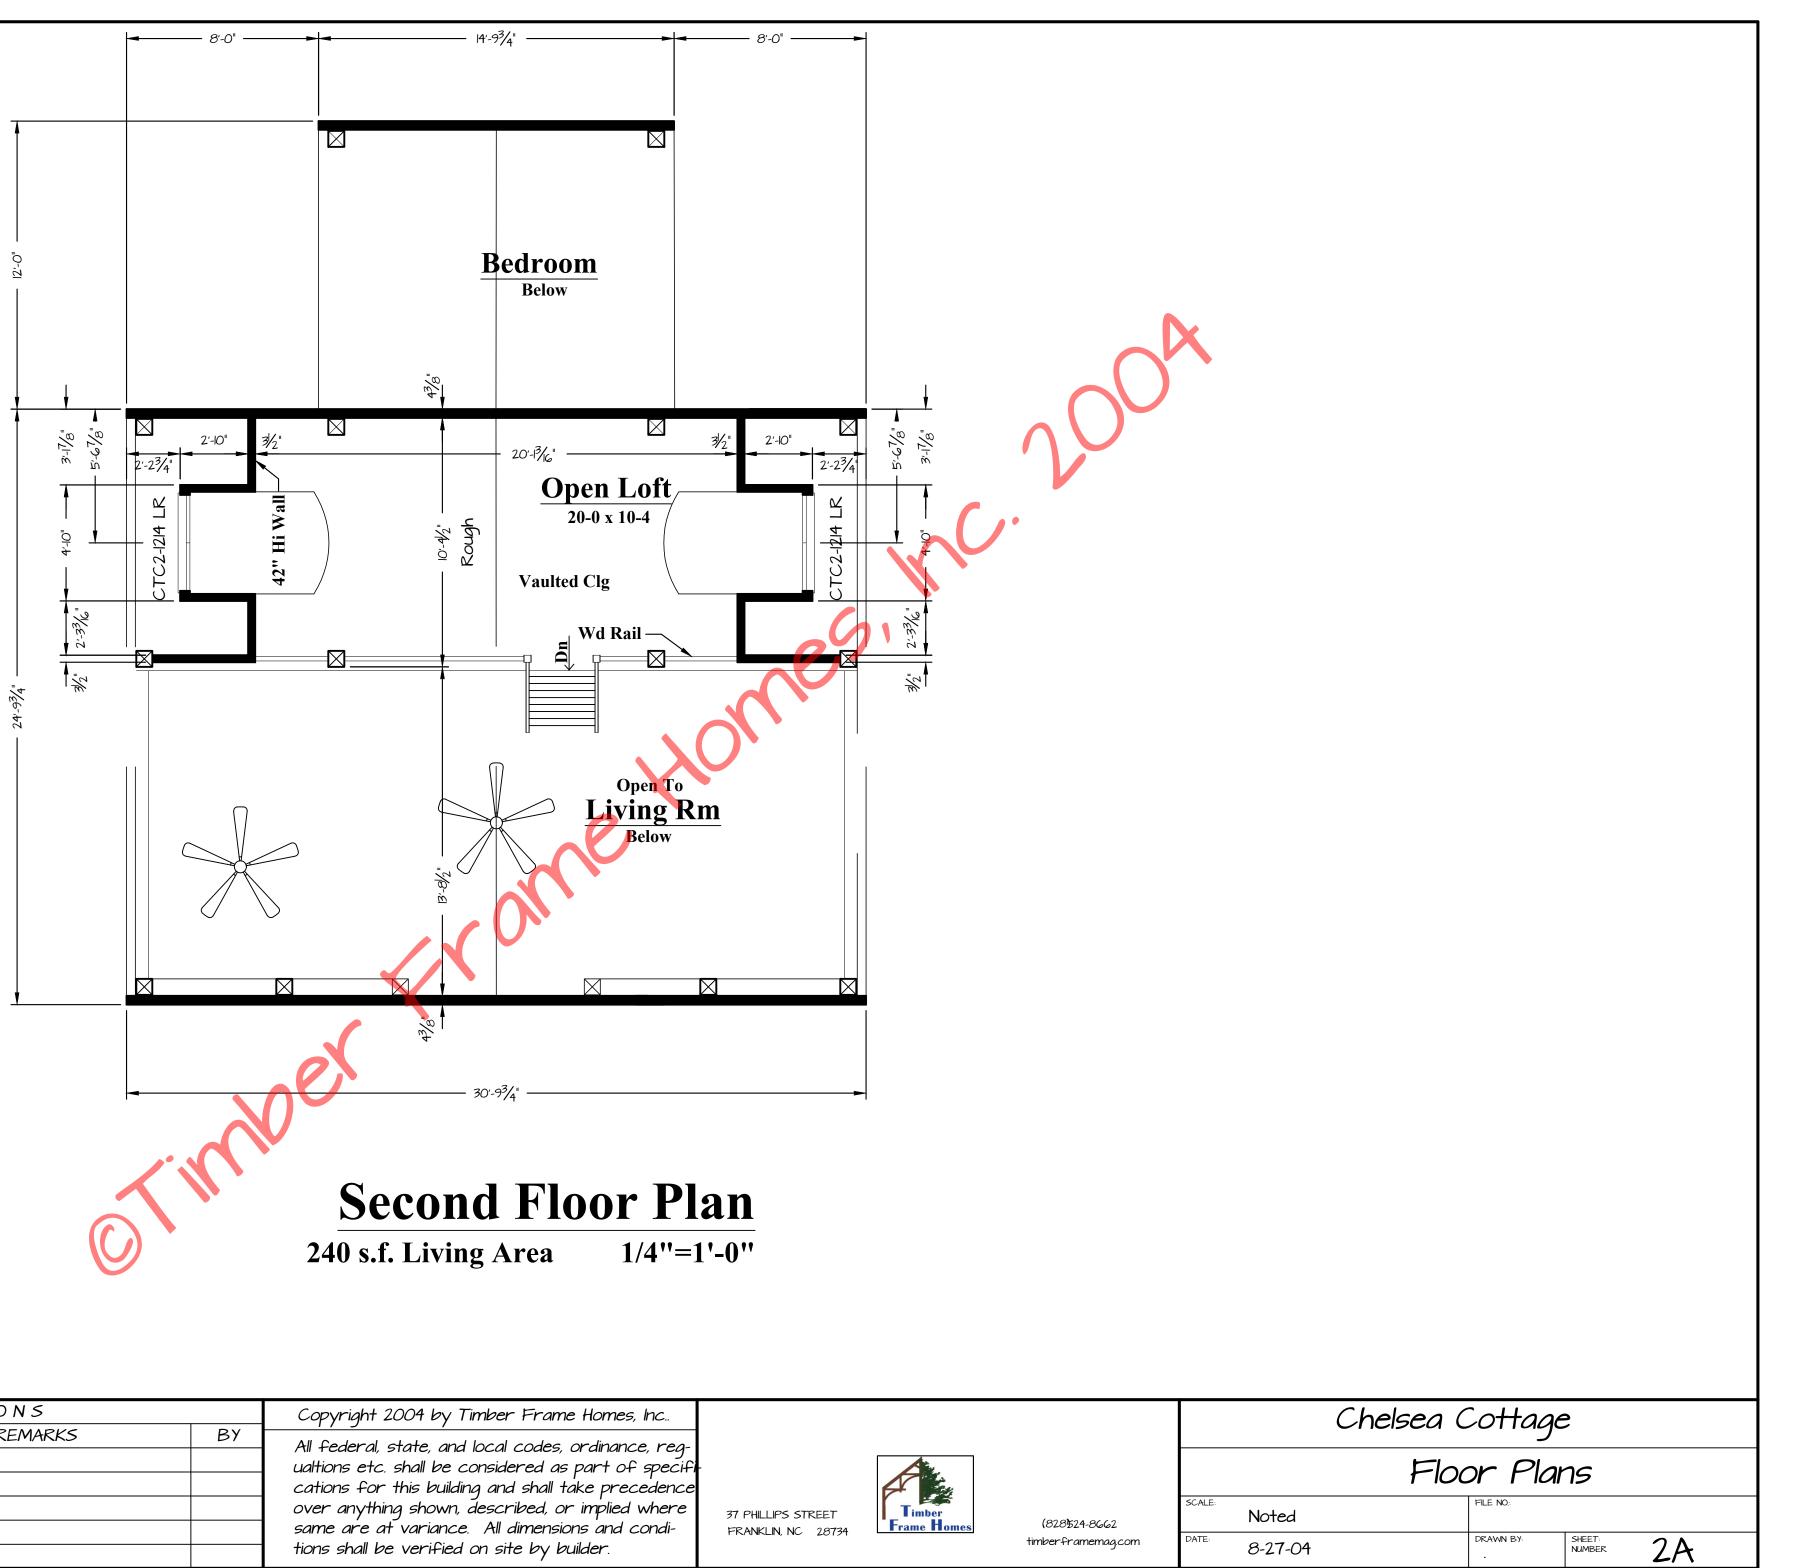

## Chelsea Cottage

Main Level 942 **Upper Level 240** 

**Total 1182** 

**Covered Porches 112** 

Number of Stories 1 **Foundation Crawlspace** 

**Construction Type Timber Frame Enclosure Structural Insulated Panels (SIPs)** 

Style Cottage, Cabin

**Bedrooms 1** Baths 1

**House Dimensions** 

Width 30'9" Depth 44' Maximum Ridge Height 23'

|                                          |                       |                                     |           | Chelsea Cottage |  |           |                  |  |  |
|------------------------------------------|-----------------------|-------------------------------------|-----------|-----------------|--|-----------|------------------|--|--|
| 37 PHILLIPS STREET<br>FRANKLIN, NC 28734 | Timber<br>Frame Homes | (828)524-8662<br>timberframemag.com | Elevation |                 |  |           |                  |  |  |
|                                          |                       |                                     | SCALE:    | Noted           |  | FILE NO.: |                  |  |  |
|                                          |                       |                                     | DATE      | 8-27-04         |  | DRAWN BY: | SHEET:<br>NUMBER |  |  |