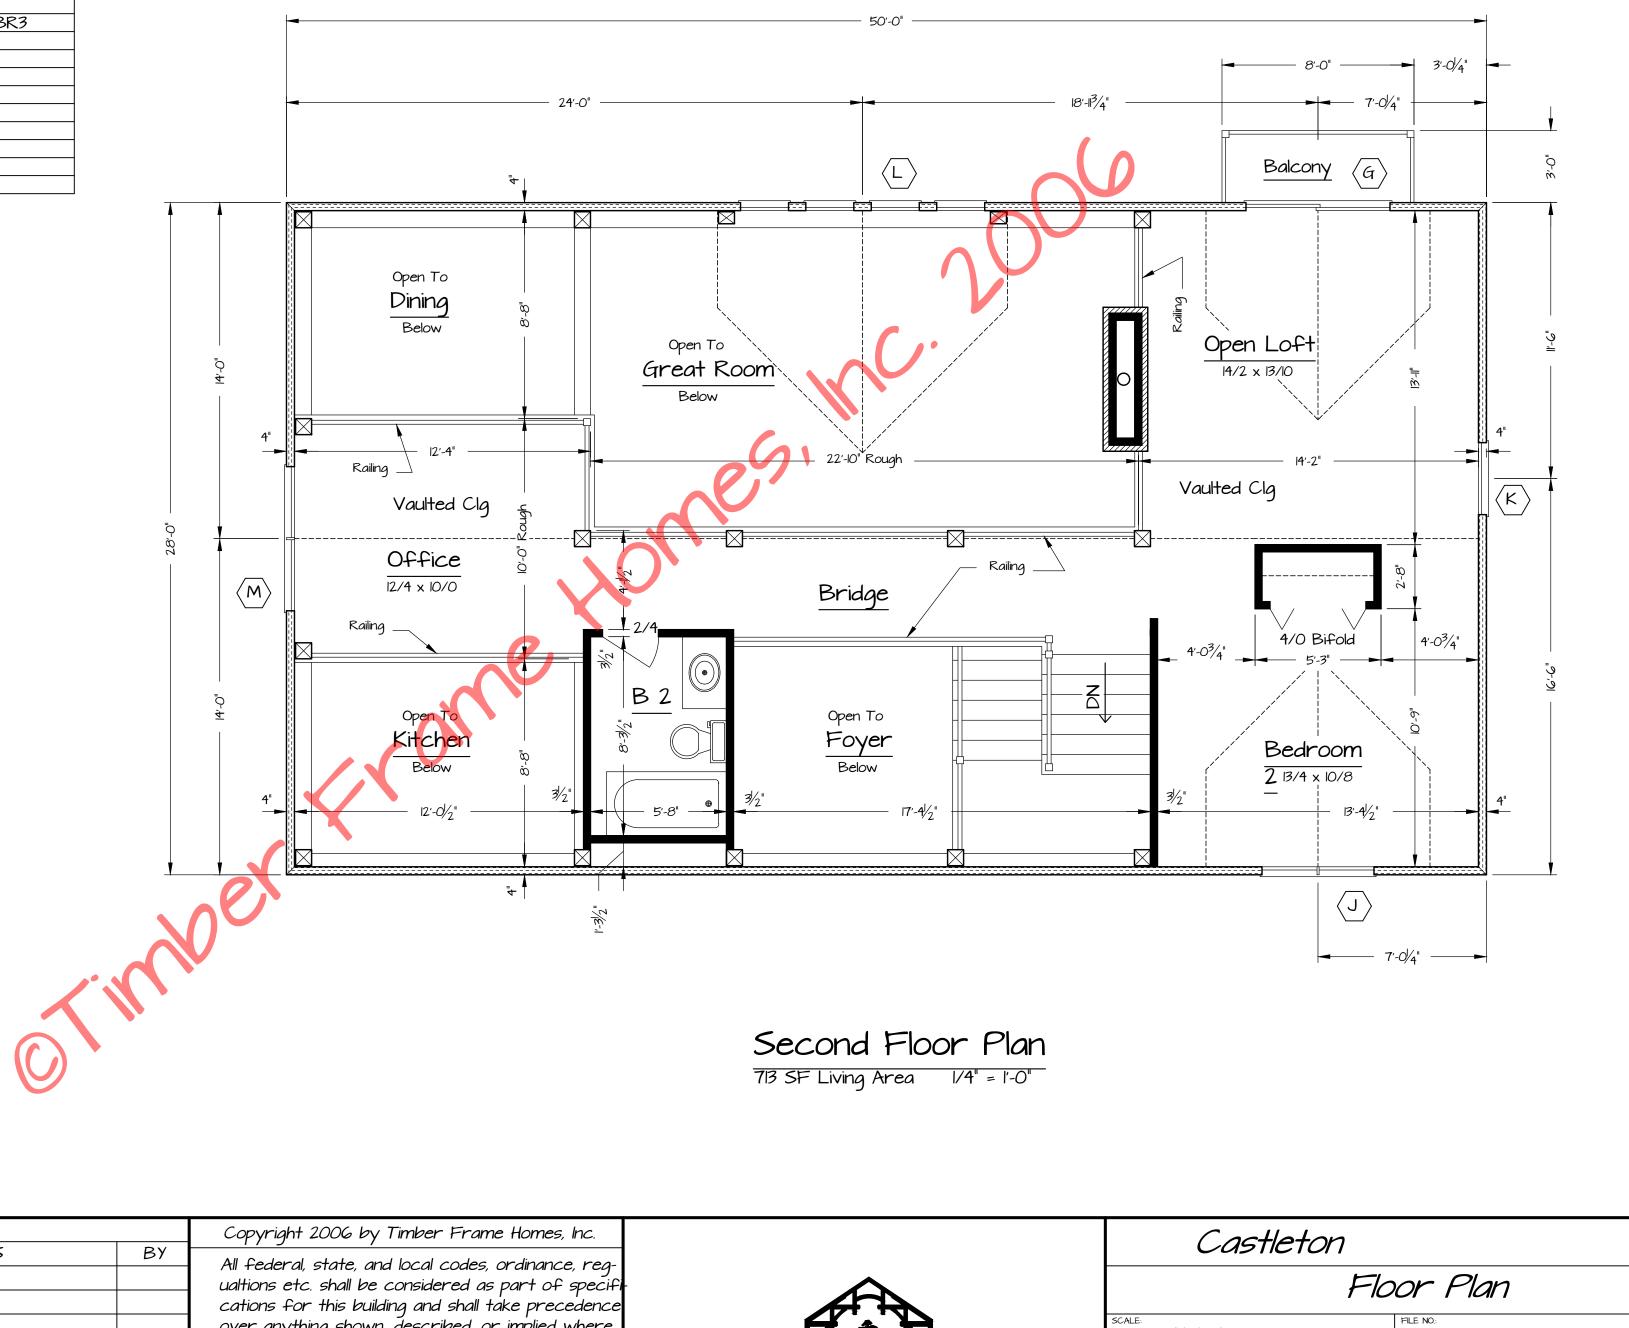

Main Level 1415 **Upper Level 713 Lower Level 439** 

**Total 2567** 

Garage 848 **Covered Porches 204 Open Decks 480** 

Number of Stories 1.5 **Foundation Daylight Basement** 

**Construction Type Timber Frame Hybrid Enclosure Structural Insulated Panels (SIPs)** 

**Style Craftsman, Mountain** 

**Bedrooms 3 Baths 3.5** 

**House Dimensions** 

Width52'9" Depth 46'1" Maximum Ridge Height 28'11"

| REVISIONS |      |         |    | Copyright 2006 by Timber Frame Homes, Inc.           |  |  |
|-----------|------|---------|----|------------------------------------------------------|--|--|
| NO.       | DATE | REMARKS | ВУ | All federal, state, and local codes, ordinance, reg- |  |  |
|           |      |         |    | ualtions etc. shall be considered as part of specifi |  |  |
|           |      |         |    | cations for this building and shall take precedence  |  |  |
|           |      |         |    | over anything shown, described, or implied where     |  |  |
|           |      |         |    | same are at variance. All dimensions and condi-      |  |  |
|           |      |         |    | tions shall be verified on site by builder.          |  |  |