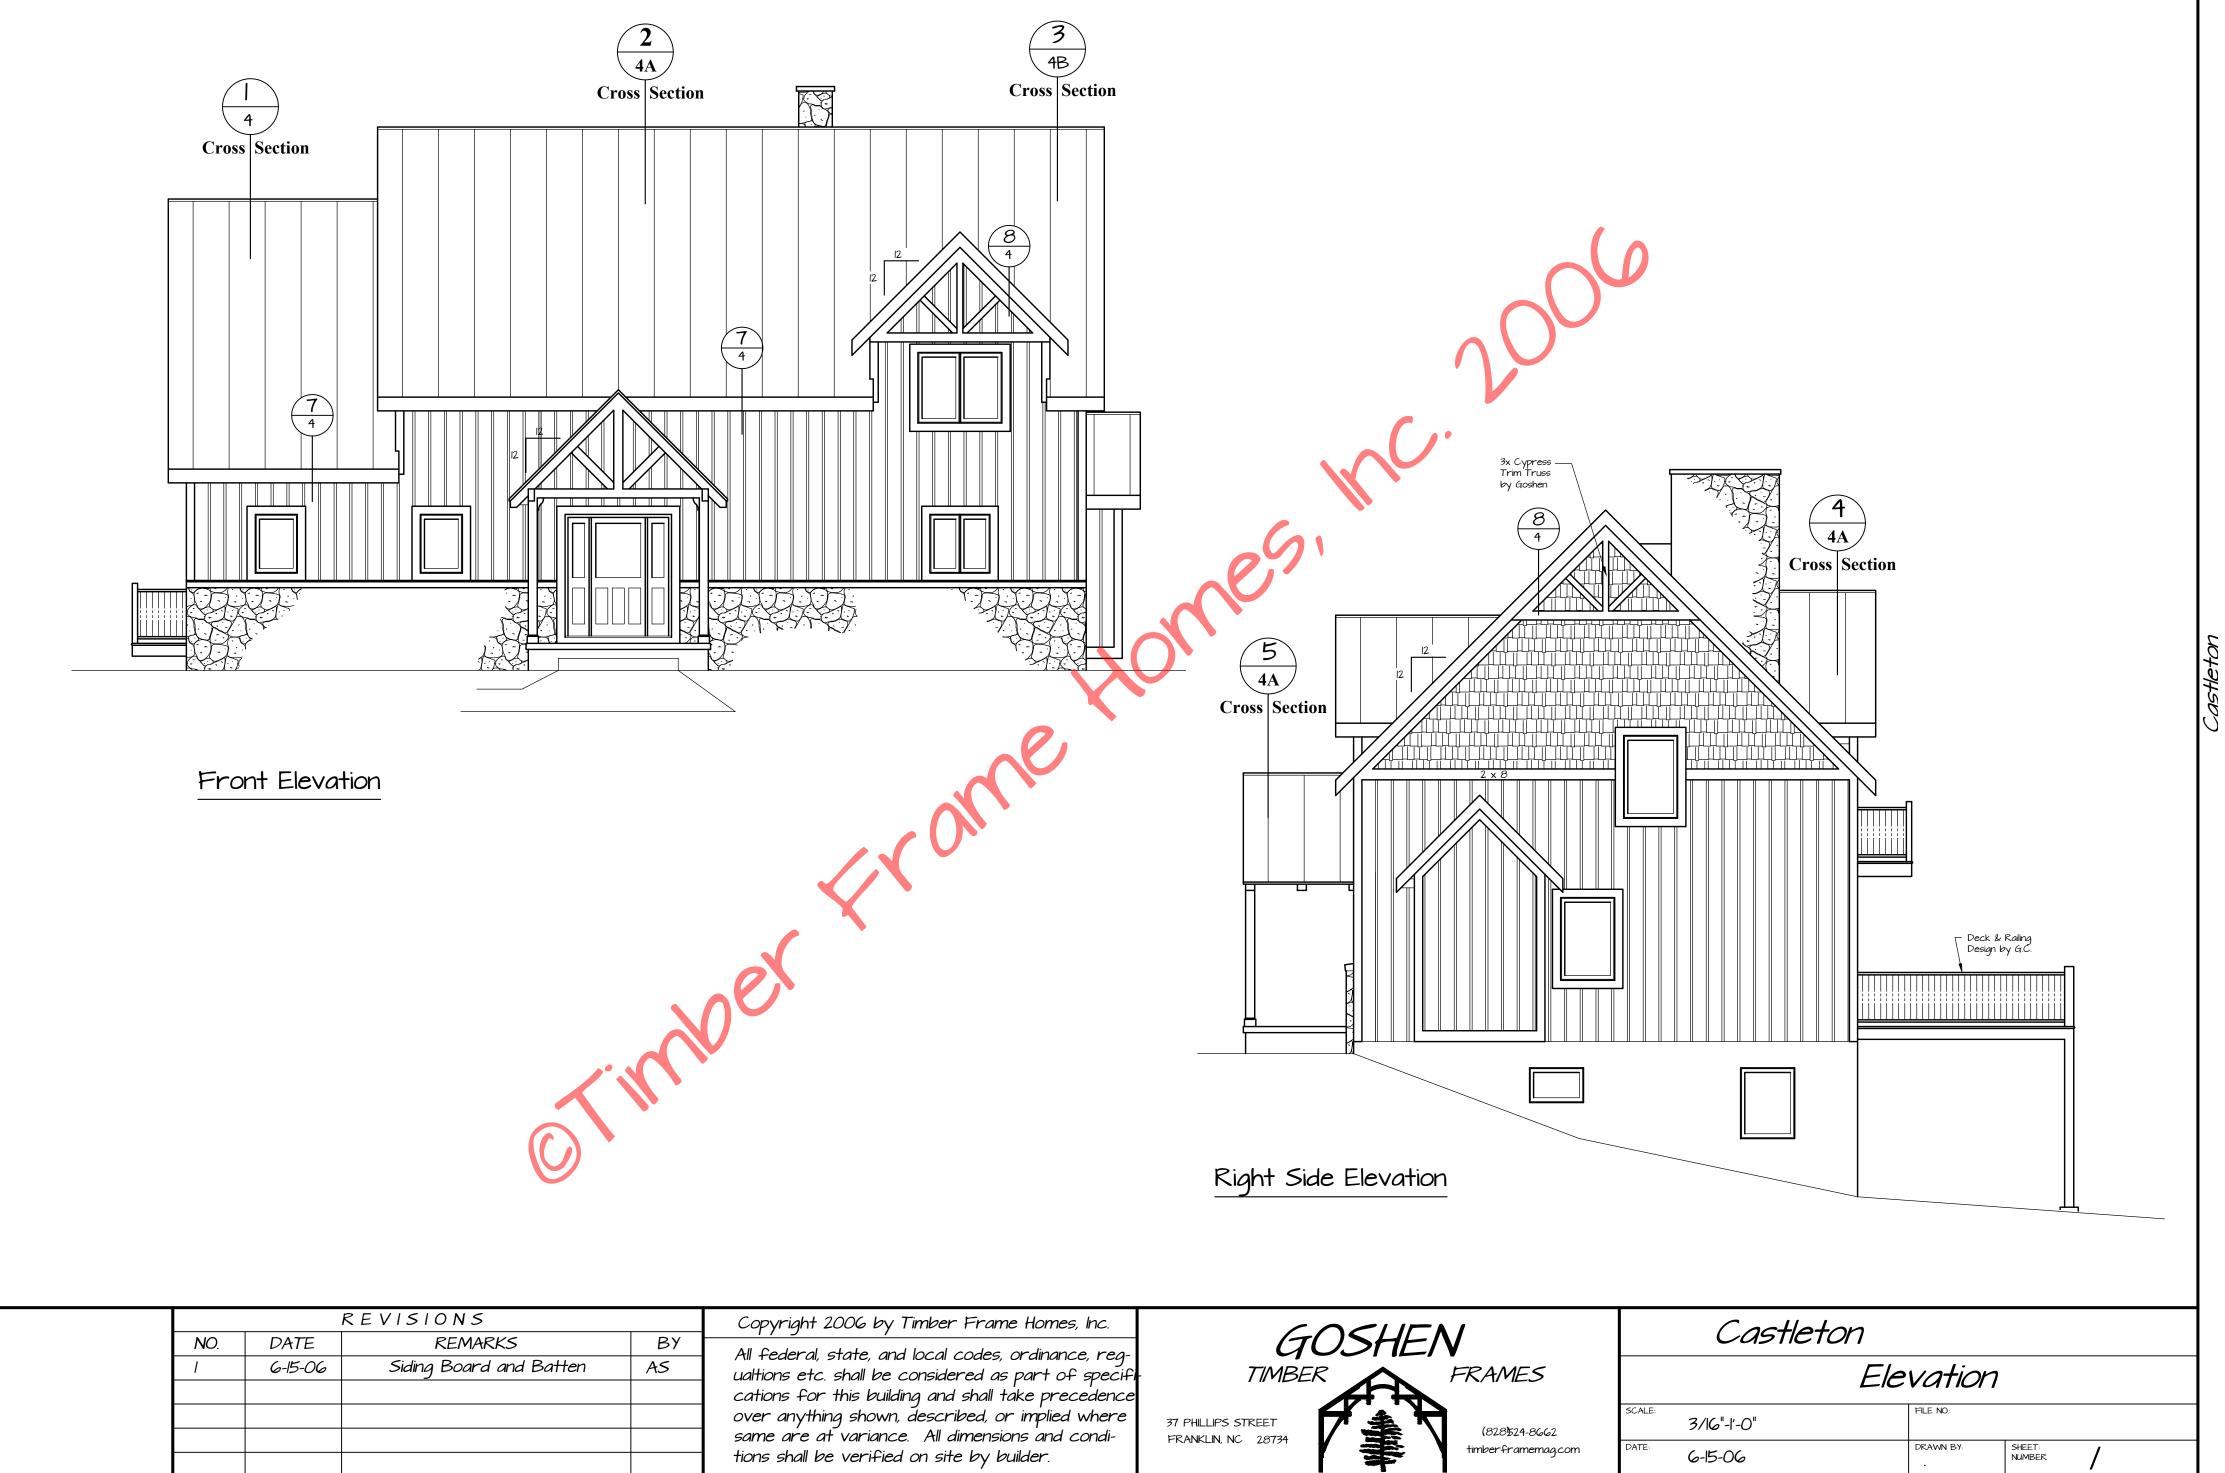

DATE:

3-30-06

timberframemag.com

DRAWN BY:

SHEET: NUMBER

|     |         |                         |    | _ |
|-----|---------|-------------------------|----|---|
|     |         | REVISIONS               |    |   |
| NO. | DATE    | REMARKS                 | ВУ |   |
| 1   | 6-15-06 | Siding Board and Batten | AS |   |
|     |         |                         |    |   |
|     |         |                         |    |   |
|     |         |                         |    |   |
|     |         |                         |    |   |
|     |         |                         |    | - |