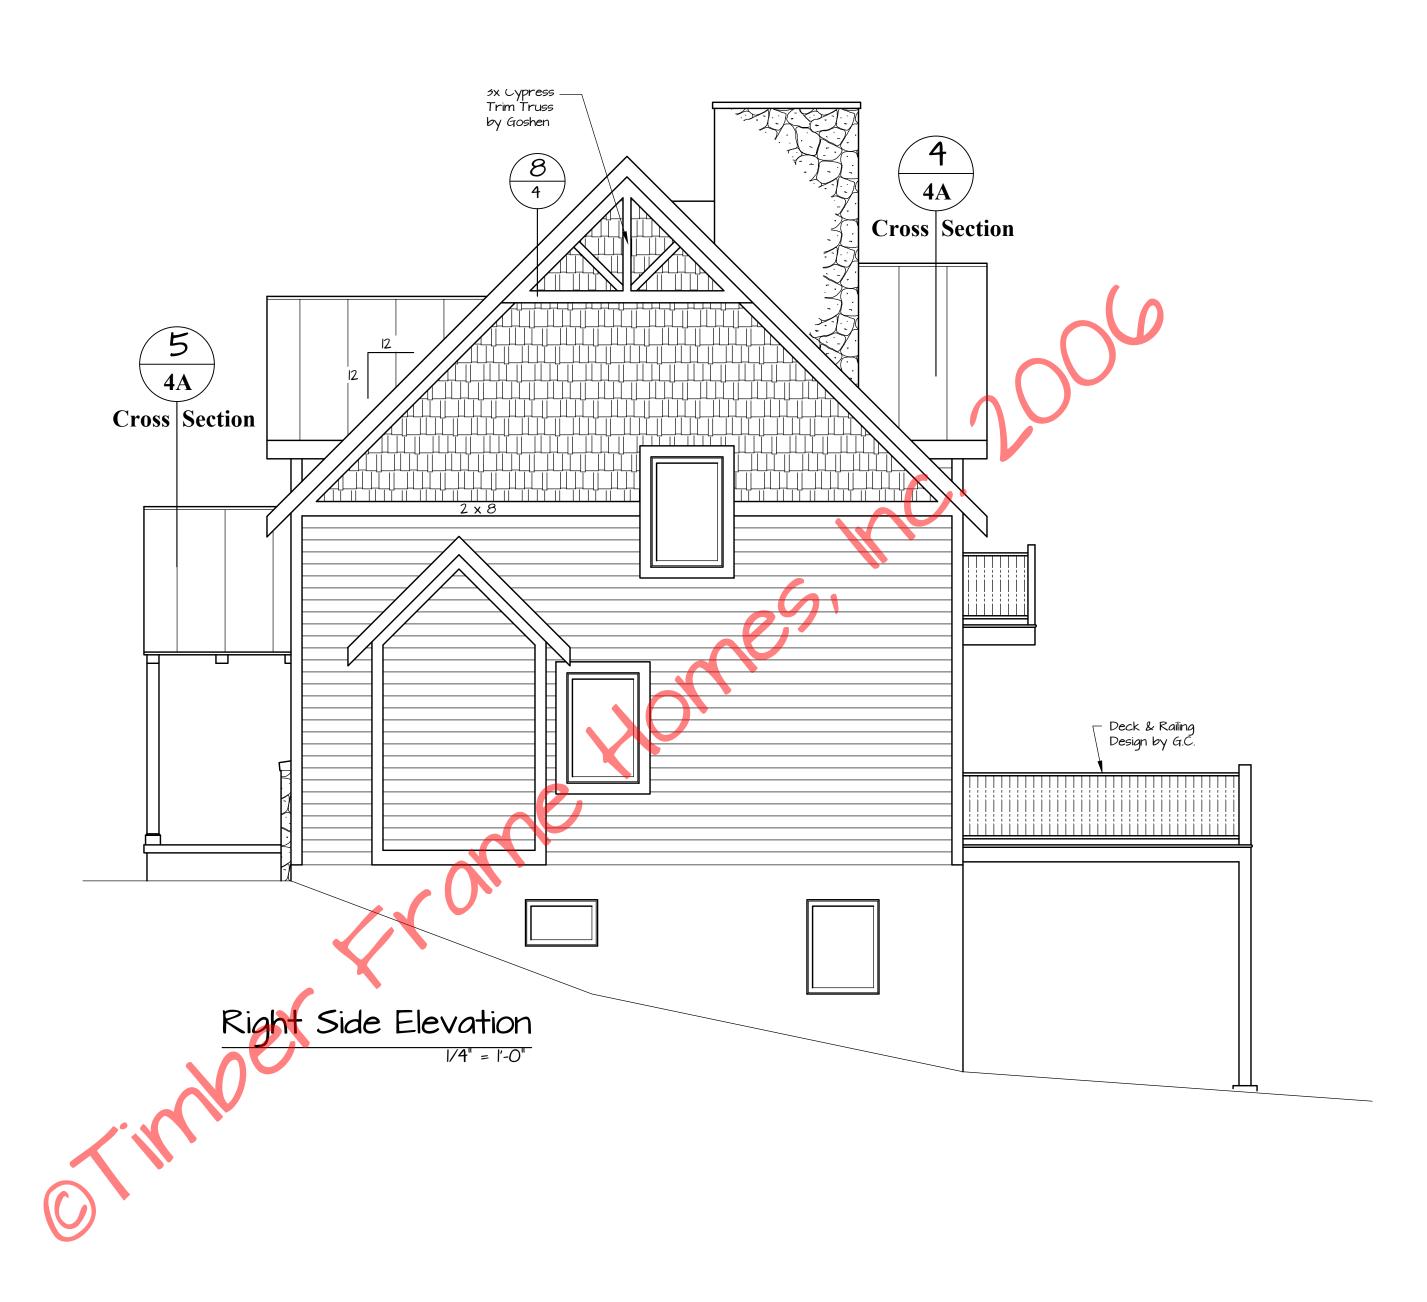

|/4" = l'-0"

|                                          | Castleton       |                            |
|------------------------------------------|-----------------|----------------------------|
|                                          | Ele             | evation                    |
| 37 PHILLIPS STREET<br>FRANKLIN, NC 28734 | scale:<br>Noted | FILE NO:                   |
| TRAINELIN, NC 28134 timberframemag.com   | DATE: 3-30-06   | DRAWN BY: SHEET:<br>NUMBER |