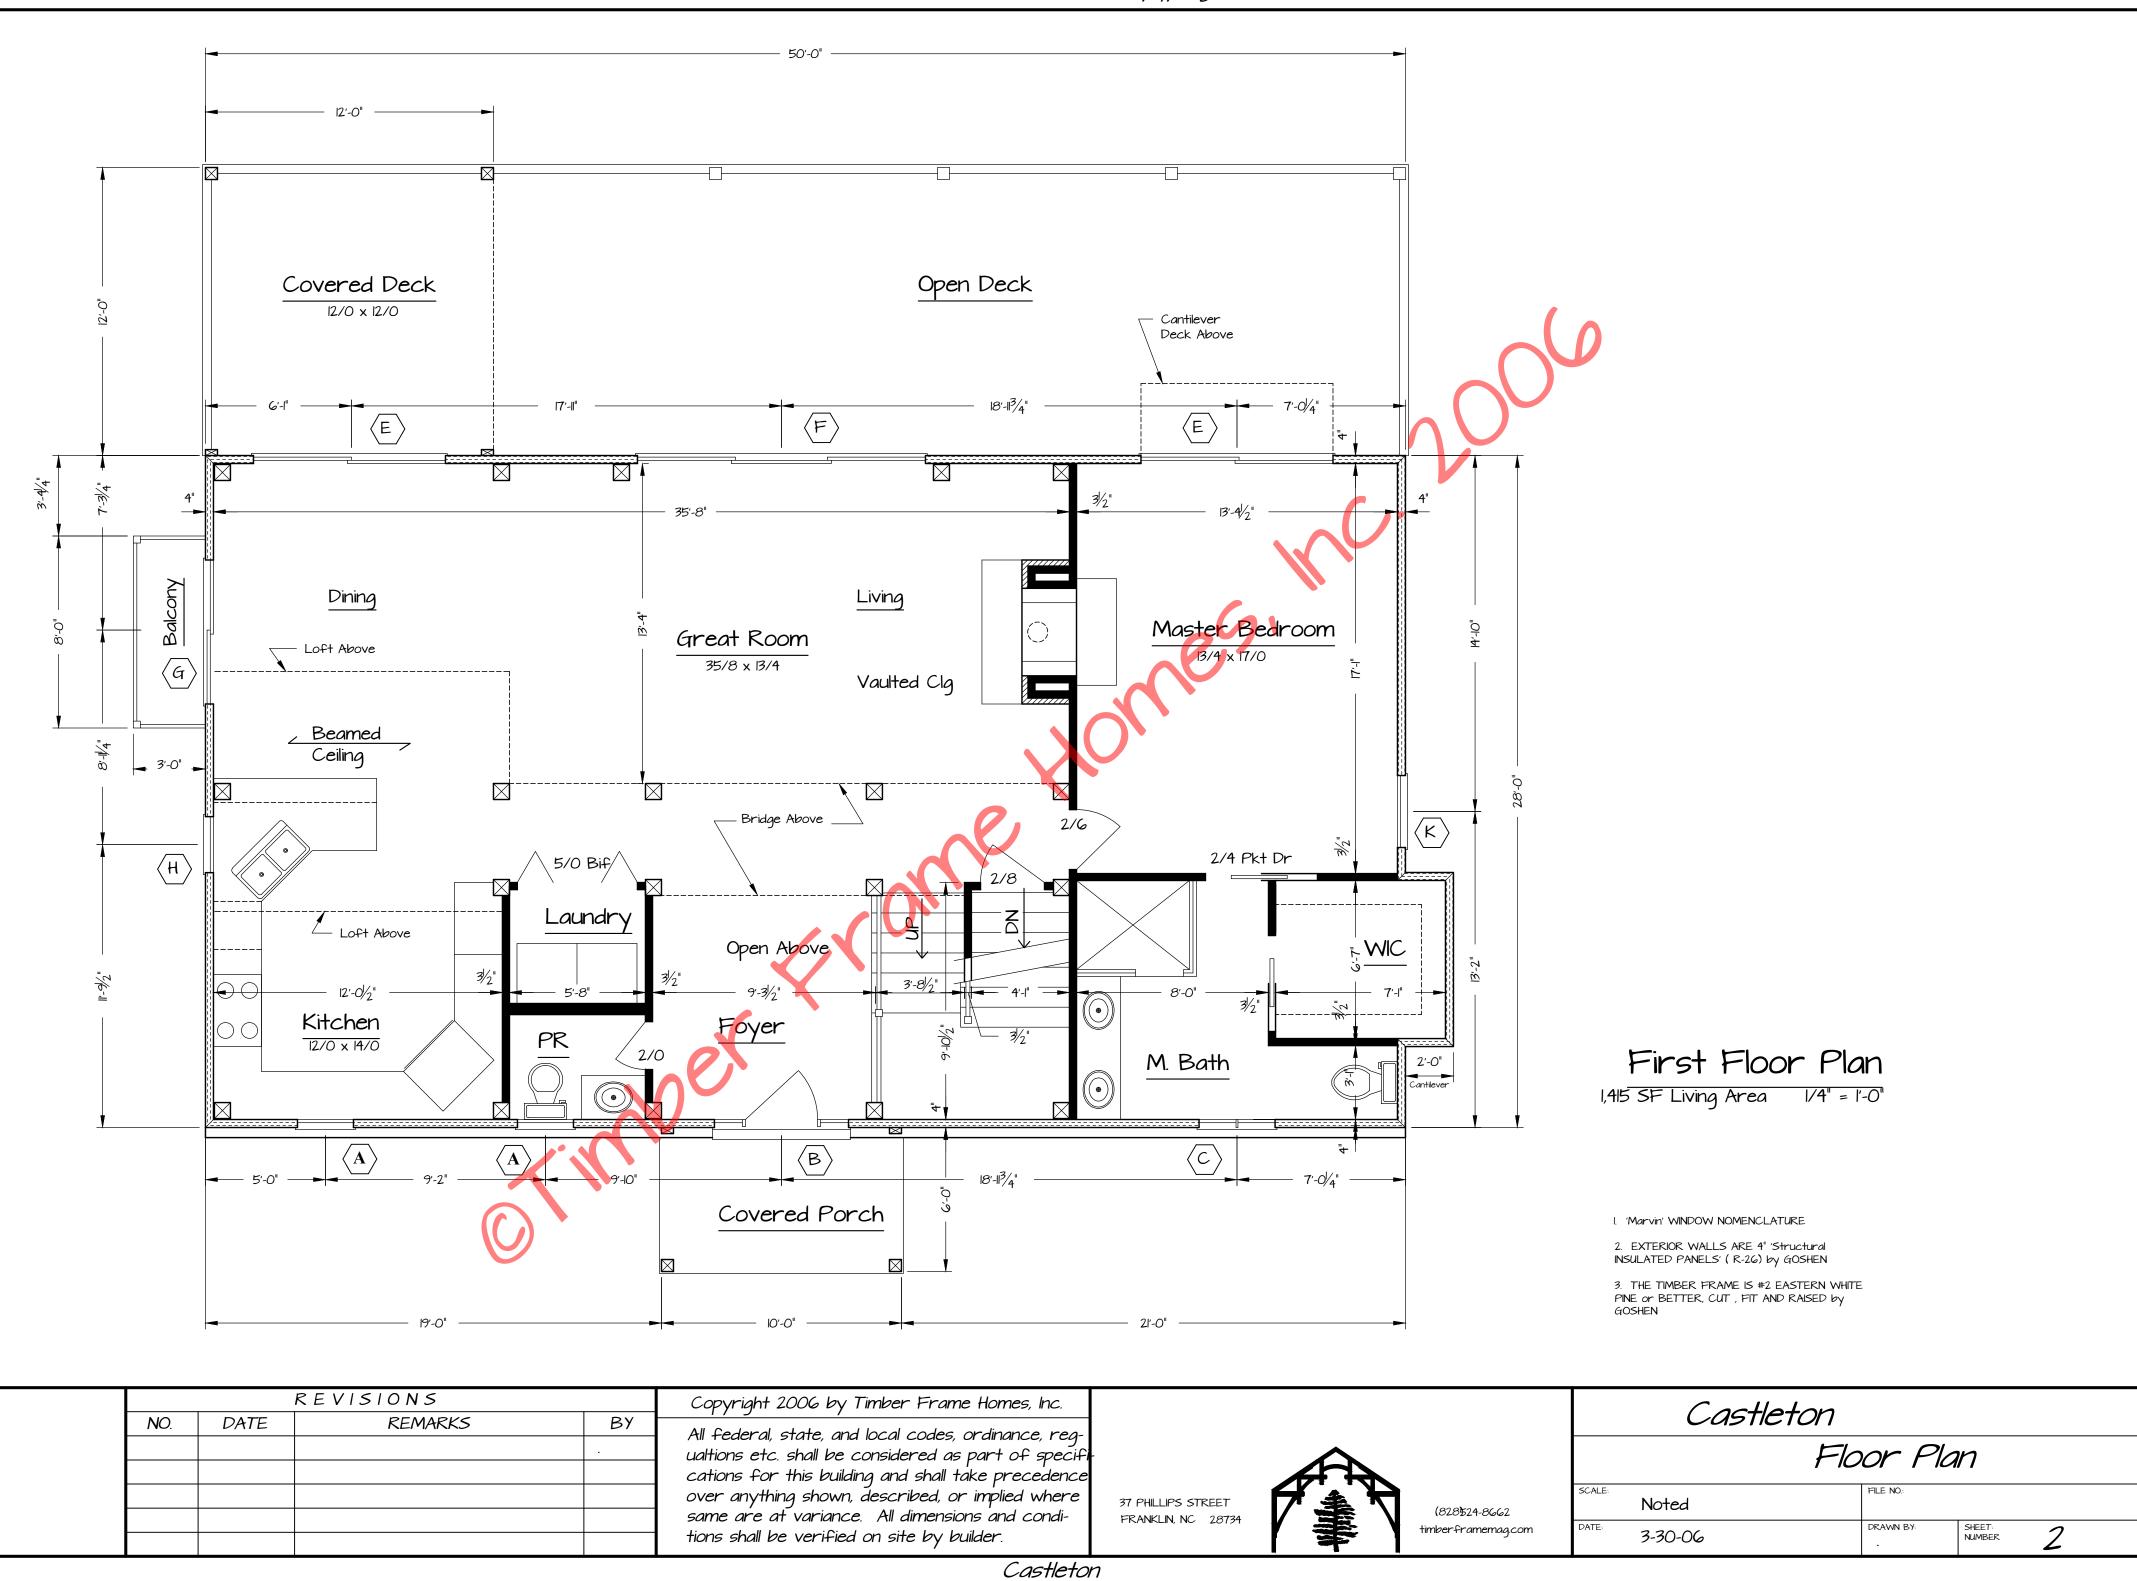

Main Level 1415 **Upper Level 713 Lower Level 439** 

**Total 2567** 

Garage 848 **Covered Porches 204 Open Decks 480** 

Number of Stories 1.5 **Foundation Daylight Basement** 

**Construction Type Timber Frame Hybrid Enclosure Structural Insulated Panels (SIPs)** 

**Style Craftsman, Mountain** 

**Bedrooms 3 Baths 3.5** 

**House Dimensions** 

Width52'9" Depth 46'1" Maximum Ridge Height 28'11"

| REVISIONS |      |         |    | Copyright 2006 by Timber Frame Homes, Inc.           |  |  |
|-----------|------|---------|----|------------------------------------------------------|--|--|
| NO.       | DATE | REMARKS | ВУ | All federal, state, and local codes, ordinance, reg- |  |  |
|           |      |         |    | ualtions etc. shall be considered as part of specifi |  |  |
|           |      |         |    | cations for this building and shall take precedence  |  |  |
|           |      |         |    | over anything shown, described, or implied where     |  |  |
|           |      |         |    | same are at variance. All dimensions and condi-      |  |  |
|           |      |         |    | tions shall be verified on site by builder.          |  |  |