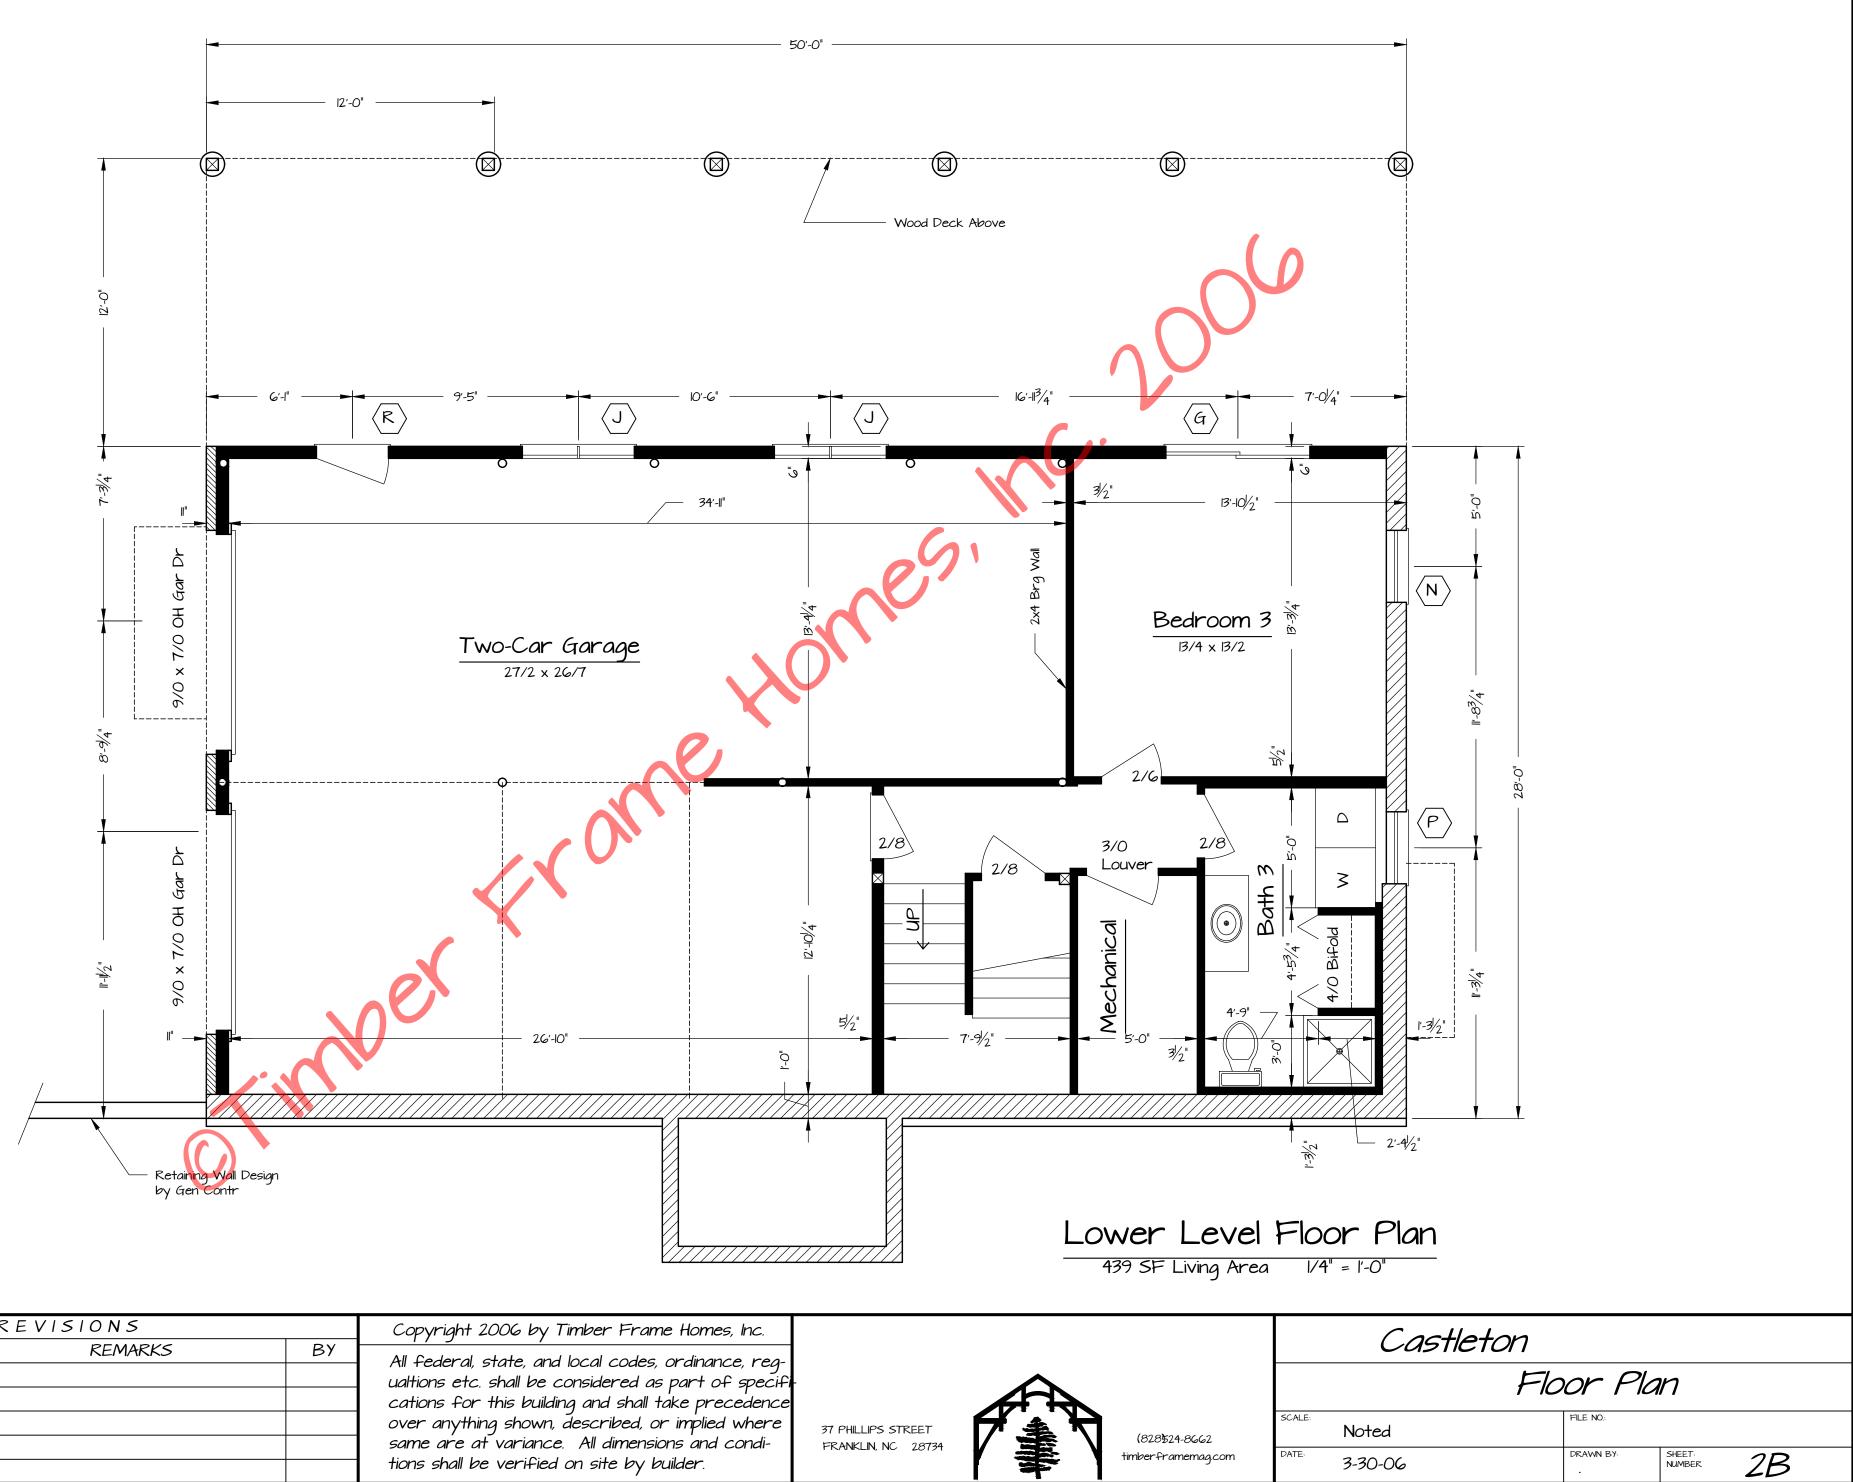

Main Level 1415 **Upper Level 713 Lower Level 439** 

**Total 2567** 

Garage 848 **Covered Porches 204 Open Decks 480** 

Number of Stories 1.5 **Foundation Daylight Basement** 

**Construction Type Timber Frame Hybrid Enclosure Structural Insulated Panels (SIPs)** 

**Style Craftsman, Mountain** 

**Bedrooms 3 Baths 3.5** 

**House Dimensions** 

Width52'9" Depth 46'1" Maximum Ridge Height 28'11"

| REVISIONS |      |         |    | Copyright 2006 by Timber Frame Homes, Inc.           |  |  |
|-----------|------|---------|----|------------------------------------------------------|--|--|
| NO.       | DATE | REMARKS | ВУ | All federal, state, and local codes, ordinance, reg- |  |  |
|           |      |         |    | ualtions etc. shall be considered as part of specifi |  |  |
|           |      |         |    | cations for this building and shall take precedence  |  |  |
|           |      |         |    | over anything shown, described, or implied where     |  |  |
|           |      |         |    | same are at variance. All dimensions and condi-      |  |  |
|           |      |         |    | tions shall be verified on site by builder.          |  |  |