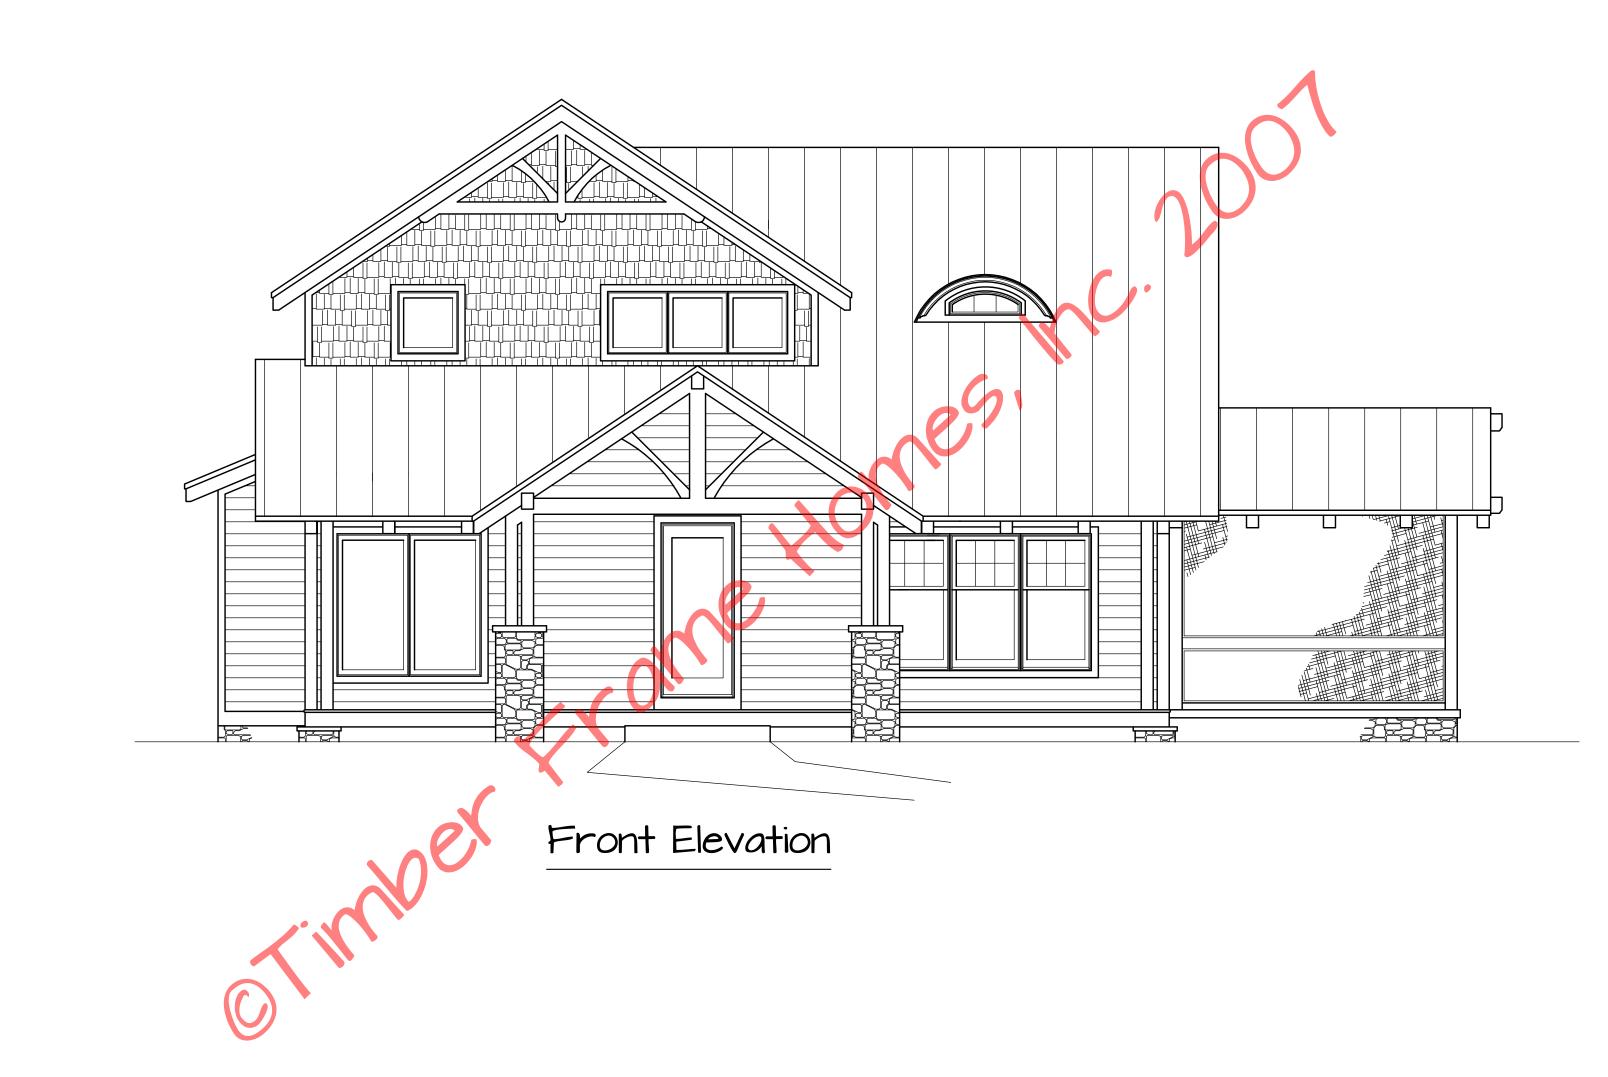

|             | Creekside<br>Elevation |         |                  |                  |  |
|-------------|------------------------|---------|------------------|------------------|--|
|             |                        |         |                  |                  |  |
| Timber      | SCALE:                 | Noted   | FILE NO.:        |                  |  |
| Frame Homes | DATE:                  | 5-17-07 | DRAWN BY:<br>MAW | SHEET:<br>NUMBER |  |

Creekside

Creekside

|             | Creekside<br>Elevation |                            |  |  |  |  |
|-------------|------------------------|----------------------------|--|--|--|--|
| Timber      | scale:<br>Noted        | FILE NO:                   |  |  |  |  |
| Frame Homes | DATE: 5-17-07          | DRAWN BY: SHEET: NUMBER IA |  |  |  |  |