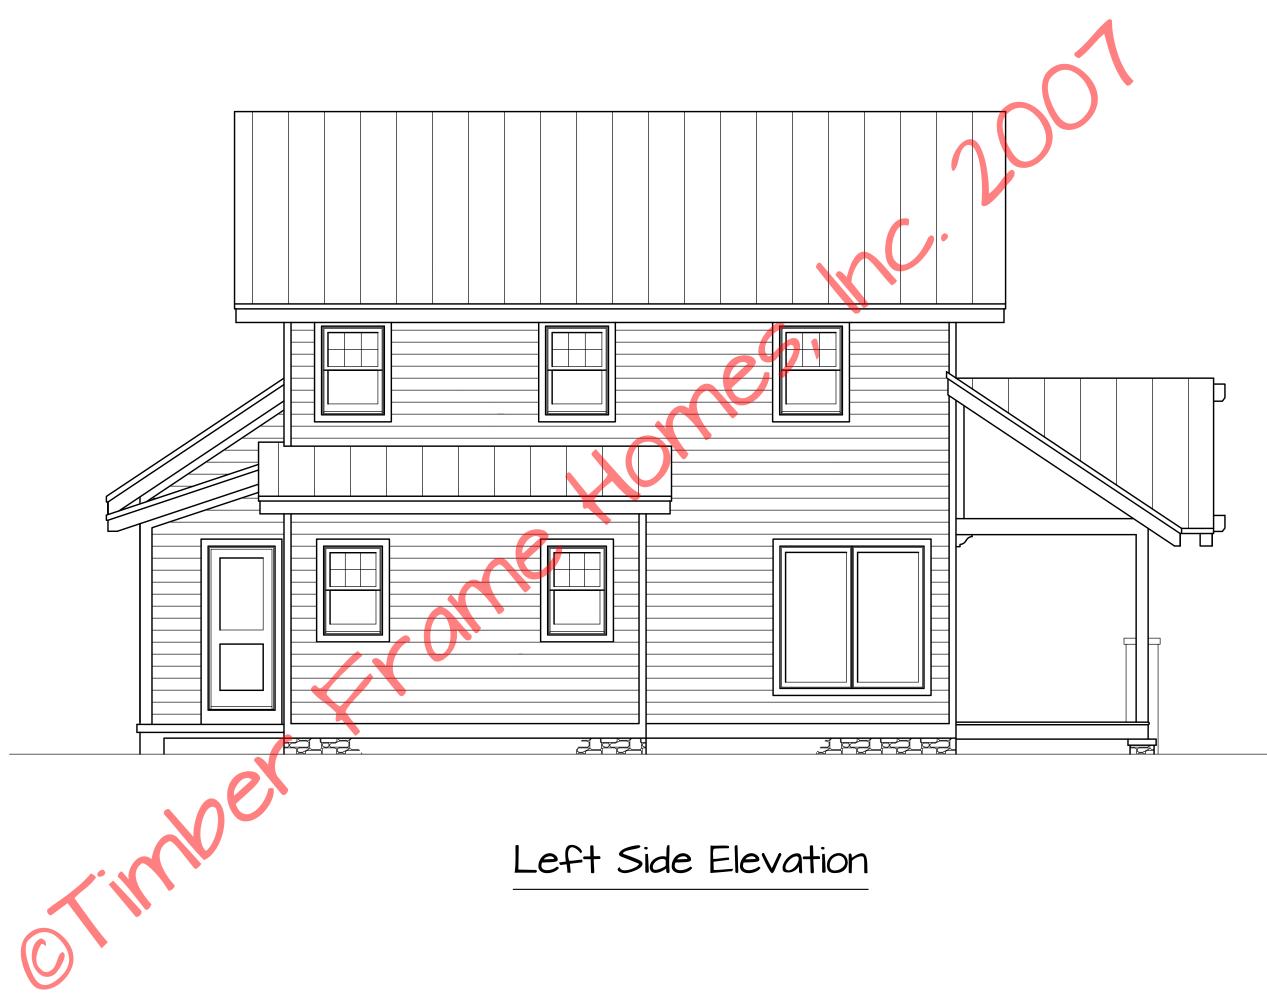

## Creekside

Main Level 1207 **Upper Level 491** 

**Total 1698** 

Garage **Covered Porches 444 Open Decks** 

Number of Stories 1.5 **Foundation Conditioned Crawlspace** 

**Construction Type Full Timber Frame Enclosure Structural Insulated Panels (SIPs)** 

**Style Craftsman, Cottage, Bungalow** 

**Bedrooms 2 Baths 2** 

**House Dimensions** 

Width 51'7" Depth 42' Maximum Ridge Height 24'2"

|     |      | REVISIONS | Copyright 2007 by Timber Frame Homes, Inc. |                                                                                                  |  |
|-----|------|-----------|--------------------------------------------|--------------------------------------------------------------------------------------------------|--|
| NO. | DATE | REMARKS   | ВУ                                         | All federal, state, and local codes, ordinance, reg-                                             |  |
|     |      |           |                                            | ualtions etc. shall be considered as part of specifi                                             |  |
|     |      |           |                                            | cations for this building and shall take precedence                                              |  |
|     |      |           |                                            | over anything shown, described, or implied where same are at variance. All dimensions and condi- |  |
|     |      |           |                                            | tions shall be verified on site by builder.                                                      |  |