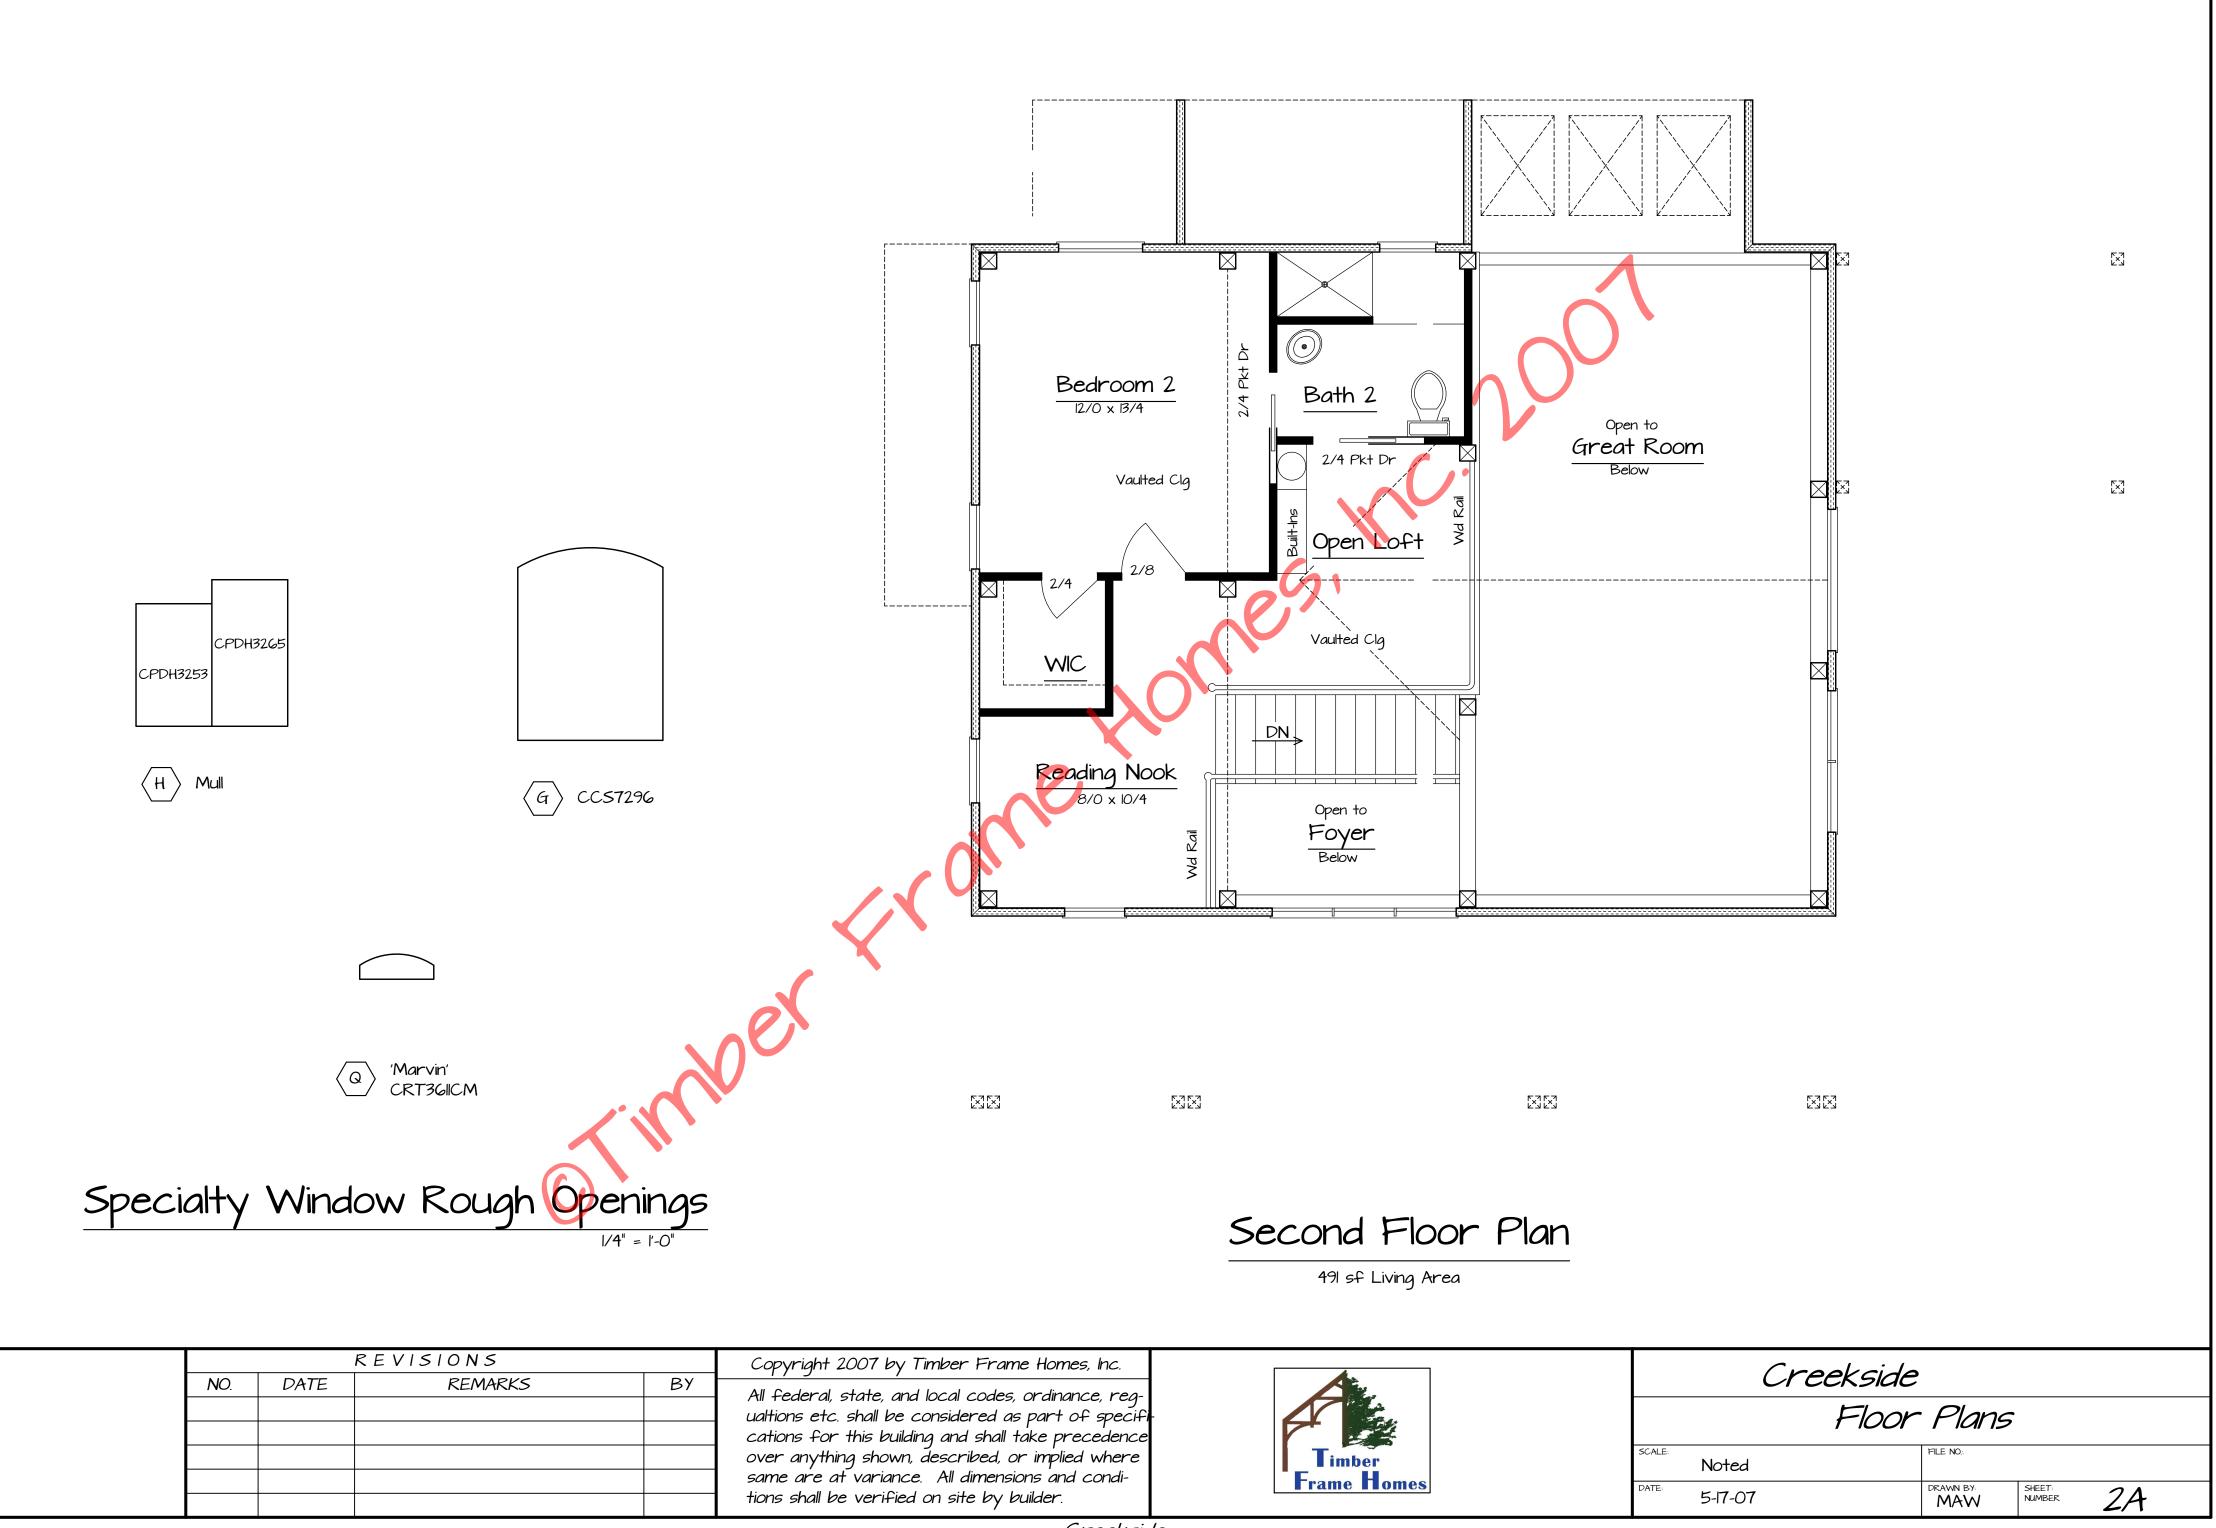

## Creekside

Main Level 1207 **Upper Level 491** 

**Total 1698** 

Garage **Covered Porches 444 Open Decks** 

Number of Stories 1.5 **Foundation Conditioned Crawlspace** 

**Construction Type Full Timber Frame Enclosure Structural Insulated Panels (SIPs)** 

**Style Craftsman, Cottage, Bungalow** 

**Bedrooms 2 Baths 2** 

**House Dimensions** 

Width 51'7" Depth 42' Maximum Ridge Height 24'2"

|     |      | REVISIONS | Copyright 2007 by Timber Frame Homes, Inc. |                                                                                                  |  |
|-----|------|-----------|--------------------------------------------|--------------------------------------------------------------------------------------------------|--|
| NO. | DATE | REMARKS   | ВУ                                         | All federal, state, and local codes, ordinance, reg-                                             |  |
|     |      |           |                                            | ualtions etc. shall be considered as part of specifi                                             |  |
|     |      |           |                                            | cations for this building and shall take precedence                                              |  |
|     |      |           |                                            | over anything shown, described, or implied where same are at variance. All dimensions and condi- |  |
|     |      |           |                                            | tions shall be verified on site by builder.                                                      |  |