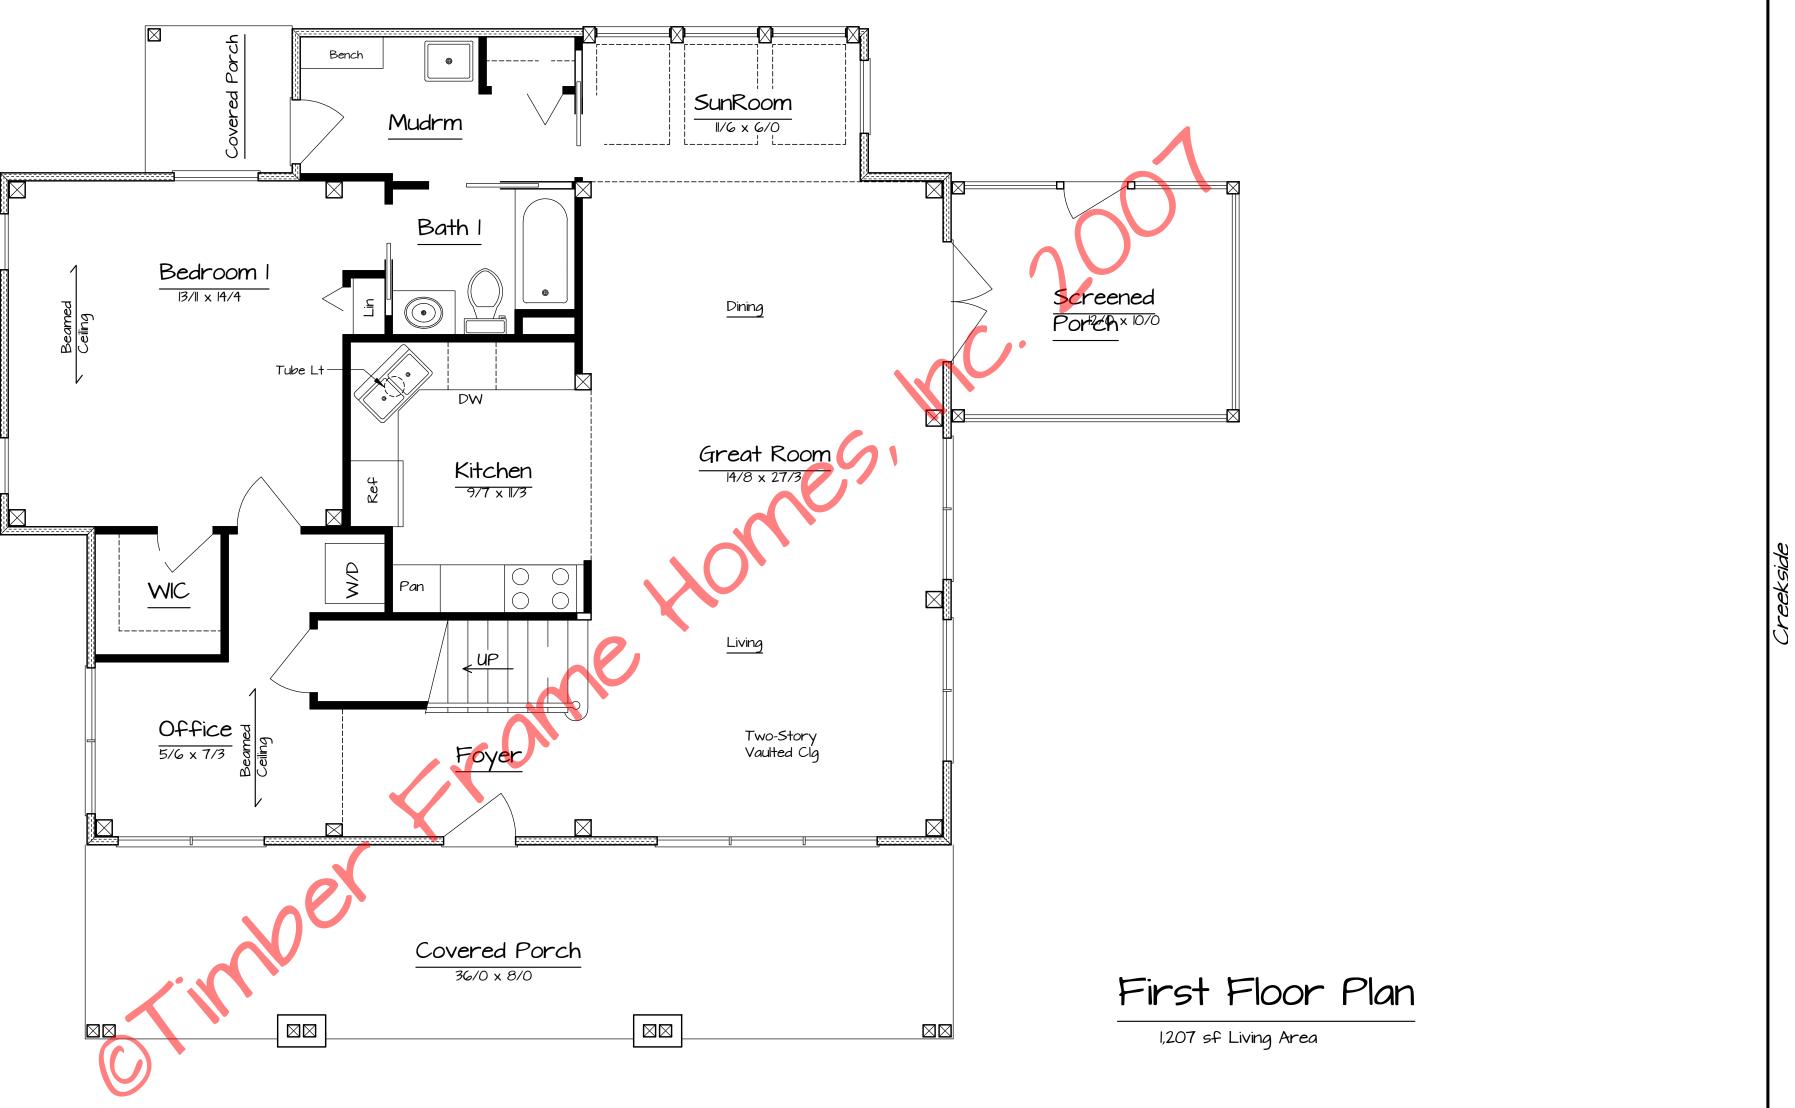

## Creekside

Main Level 1207 **Upper Level 491** 

**Total 1698** 

Garage **Covered Porches 444 Open Decks** 

Number of Stories 1.5 **Foundation Conditioned Crawlspace** 

**Construction Type Full Timber Frame Enclosure Structural Insulated Panels (SIPs)** 

**Style Craftsman, Cottage, Bungalow** 

**Bedrooms 2 Baths 2** 

**House Dimensions** 

Width 51'7" Depth 42' Maximum Ridge Height 24'2"

|     |      | REVISIONS | Copyright 2007 by Timber Frame Homes, Inc. |                                                                                                  |  |
|-----|------|-----------|--------------------------------------------|--------------------------------------------------------------------------------------------------|--|
| NO. | DATE | REMARKS   | ВУ                                         | All federal, state, and local codes, ordinance, reg-                                             |  |
|     |      |           |                                            | ualtions etc. shall be considered as part of specifi                                             |  |
|     |      |           |                                            | cations for this building and shall take precedence                                              |  |
|     |      |           |                                            | over anything shown, described, or implied where same are at variance. All dimensions and condi- |  |
|     |      |           |                                            | tions shall be verified on site by builder.                                                      |  |

| - |             | Creekside     |                  |                    |  |  |  |
|---|-------------|---------------|------------------|--------------------|--|--|--|
| - | Timber      | Floor Plans   |                  |                    |  |  |  |
|   |             | SCALE: Noted  | FILE NO:         |                    |  |  |  |
|   | Frame Homes | DATE: 5-17-07 | DRAWN BY:<br>MAW | SHEET:<br>NUMBER 2 |  |  |  |