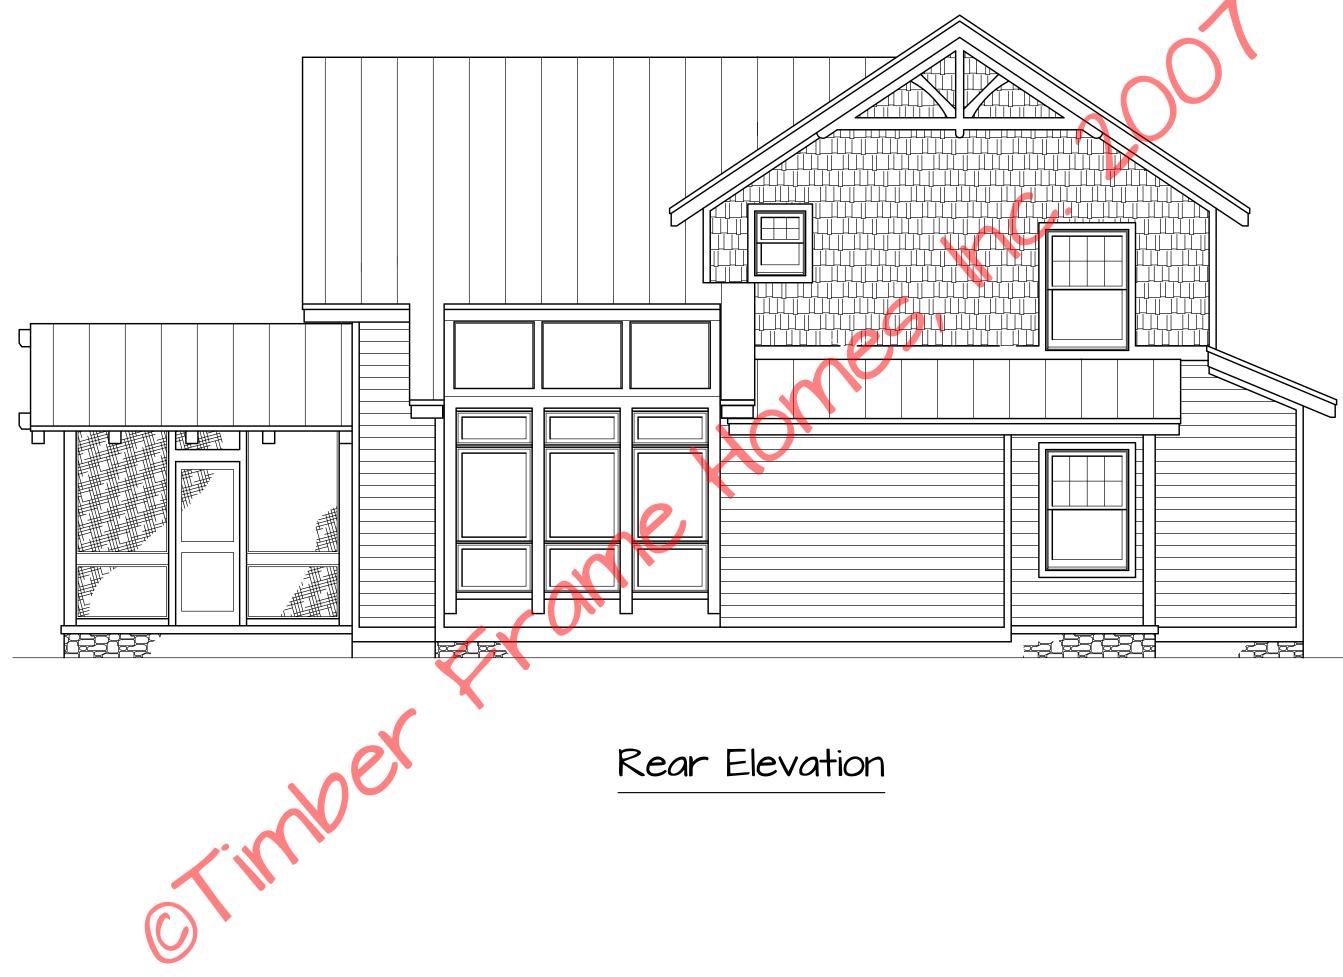

|                       |                 | Creekside<br>Elevation     |  |  |  |  |
|-----------------------|-----------------|----------------------------|--|--|--|--|
| Timber<br>Frame Homes | scale:<br>Noted | FILE NO:                   |  |  |  |  |
|                       | DATE: 5-17-07   | DRAWN BY:<br>MAW<br>NUMBER |  |  |  |  |