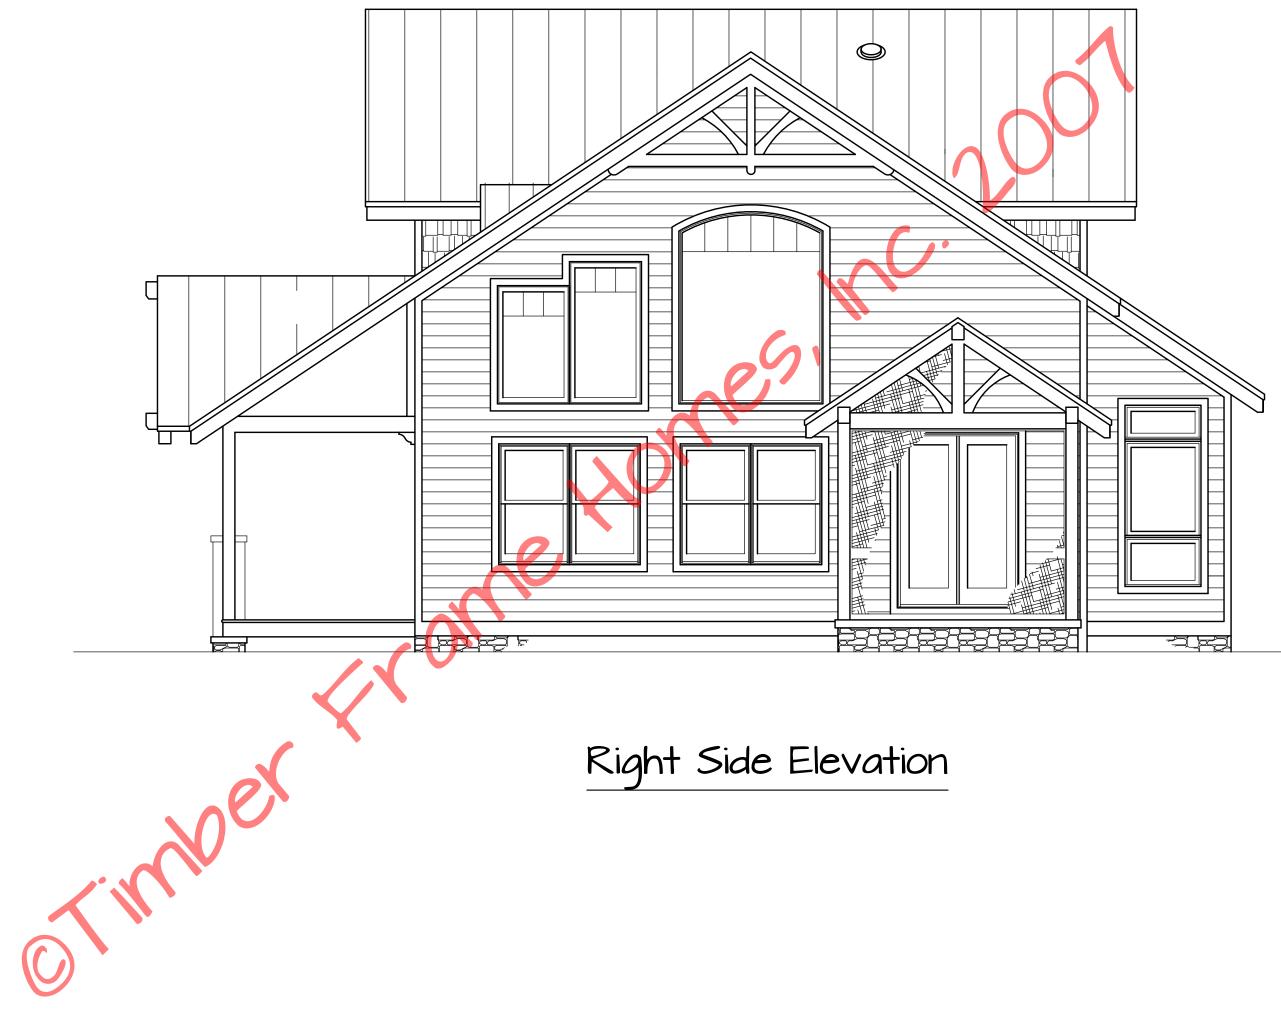

| 2-          |           | Creekside |                  |                  |  |  |  |
|-------------|-----------|-----------|------------------|------------------|--|--|--|
| ifi<br>ce   | Elevation |           |                  |                  |  |  |  |
| e Timber    | SCALE:    | Noted     | FILE NO.:        |                  |  |  |  |
| Frame Homes | DATE:     | 5-17-07   | DRAWN BY:<br>MAW | SHEET:<br>NUMBER |  |  |  |